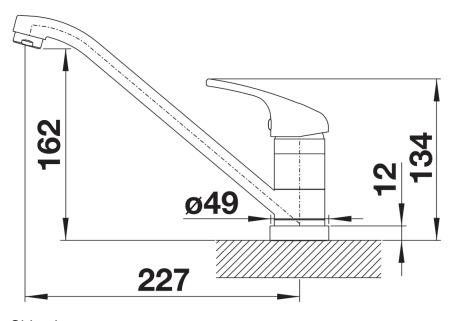

connector pipes, 950 mm long and ¾" nut for particulary easy installation</li> </ul> |
| Details                                                                                                                                                                                                                             |
|                                                                                                                                                                                                                                     |
|                                                                                                                                                                                                                                     |



Swivel range



Side view