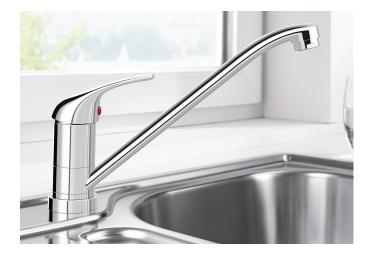

## Product information sheet DARAS-F

Item no. 521751

**Benefits** 

- Can be installed in front of a window
- Simple to operate: lift straight up and lay on one side
- Entry-level model
- Suitable for small sinks
- 360° swivel spout for greater reach
- Minimum clearance between sink and window sash 3 cm