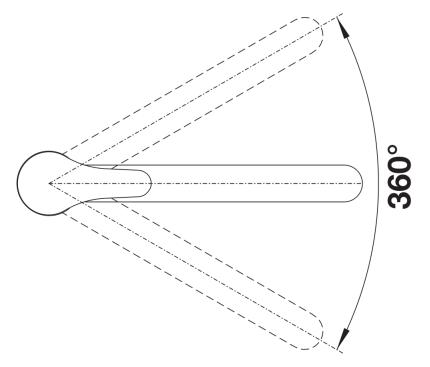

## Product information sheet DARAS-F

Item no. 521751

**Benefits** 

- Can be installed in front of a window
- Simple to operate: lift straight up and lay on one side
- Entry-level model
- Suitable for small sinks
- 360° swivel spout for greater reach
- Minimum clearance between sink and window sash 3 cm

## Colours

galvanic chrome

Available colours:

chrome

| Planning information                                                                                                                                                                                                                |
|-------------------------------------------------------------------------------------------------------------------------------------------------------------------------------------------------------------------------------------|
| - *Minimum clearance between sink and window sash 3 cm.                                                                                                                                                                             |
| Scope of supply                                                                                                                                                                                                                     |
| <ul> <li>- 360° swivel spout for greater reach</li> <li>- Ø 35 mm tap hole required</li> <li>- With ceramic disk cartridge</li> <li>- Flexible connector pipes, 950 mm long and ¾" nut for particulary easy installation</li> </ul> |
| Details                                                                                                                                                                                                                             |
|                                                                                                                                                                                                                                     |
|                                                                                                                                                                                                                                     |

Swivel range

Side view