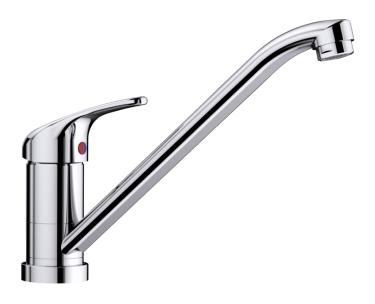

## Product information sheet DARAS-F

Item no. 521751

**Benefits** 

- Can be installed in front of a window
- Simple to operate: lift straight up and lay on one side
- Entry-level model
- Suitable for small sinks
- 360° swivel spout for greater reach
- Minimum clearance between sink and window sash 3 cm

## Colours

galvanic chrome

Available colours:

chrome

| Planning information                                                                                                                                                                                                                |
|-------------------------------------------------------------------------------------------------------------------------------------------------------------------------------------------------------------------------------------|
| - *Minimum clearance between sink and window sash 3 cm.                                                                                                                                                                             |
| Scope of supply                                                                                                                                                                                                                     |
| <ul> <li>- 360° swivel spout for greater reach</li> <li>- Ø 35 mm tap hole required</li> <li>- With ceramic disk cartridge</li> <li>- Flexible connector pipes, 950 mm long and ¾" nut for particulary easy installation</li> </ul> |
| Details                                                                                                                                                                                                                             |
|                                                                                                                                                                                                                                     |
|                                                                                                                                                                                                                                     |