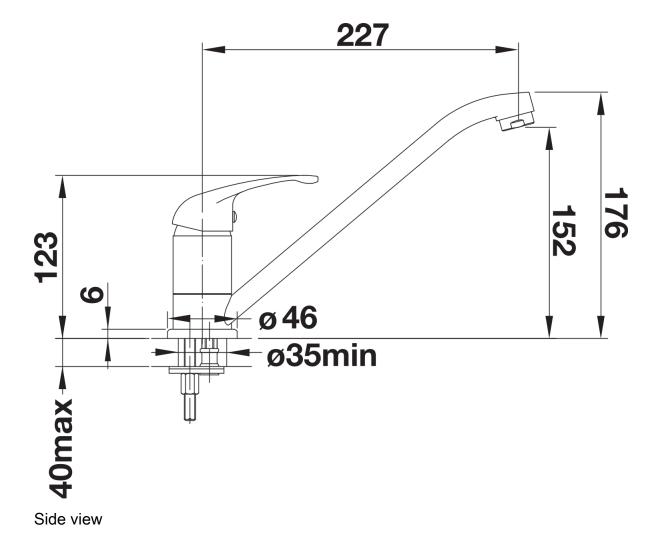

## Colours

SILGRANIT-Look black

Available colours:

black anthracite volcano grey alu metallic white soft white coffee

| Planning information                                                                                                                                                                                                                                                              |
|-----------------------------------------------------------------------------------------------------------------------------------------------------------------------------------------------------------------------------------------------------------------------------------|
| - Please note: - BLANCO DARAS cannot be combined with BLANCO ceramic sinks Reason: We cannot guarantee that the tap hole is 100% leak-proof.                                                                                                                                      |
| Scope of supply                                                                                                                                                                                                                                                                   |
| <ul> <li>Single-lever mixer tap</li> <li>360° swivel spout for greater reach</li> <li>Ø 35 mm tap hole required</li> <li>With ceramic disk cartridge</li> <li>Flexible connector pipes, 500 mm long and ¾" nut for particulary easy installation</li> <li>LGA approved</li> </ul> |