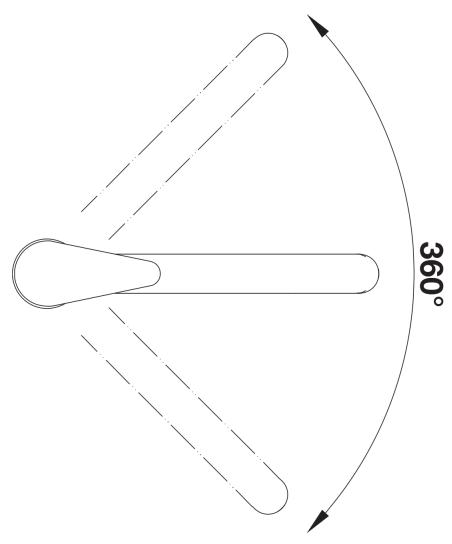

## Product information sheet DARAS

Item no. 526152

**Benefits** 

- Timeless classic mixer tap
- High, long spout
- Entry-level model
- Suitable for small sinks
- 360° swivel spout for greater reach
- Colour version in perfect coordination with coloured SILGRANIT sinks and bowls

## Colours

SILGRANIT-Look black

Available colours:

black anthracite volcano grey alu metallic white soft white coffee

| Planning information                                                                                                                                                                                                                                                              |
|-----------------------------------------------------------------------------------------------------------------------------------------------------------------------------------------------------------------------------------------------------------------------------------|
| - Please note: - BLANCO DARAS cannot be combined with BLANCO ceramic sinks Reason: We cannot guarantee that the tap hole is 100% leak-proof.                                                                                                                                      |
| Scope of supply                                                                                                                                                                                                                                                                   |
| <ul> <li>Single-lever mixer tap</li> <li>360° swivel spout for greater reach</li> <li>Ø 35 mm tap hole required</li> <li>With ceramic disk cartridge</li> <li>Flexible connector pipes, 500 mm long and ¾" nut for particulary easy installation</li> <li>LGA approved</li> </ul> |

Details

Swivel range