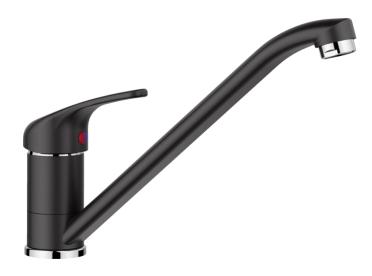

## Colours

SILGRANIT-Look black

Available colours:

black anthracite volcano grey alu metallic white soft white coffee

| Planning information                                                                                                                                                                                                                                                              |
|-----------------------------------------------------------------------------------------------------------------------------------------------------------------------------------------------------------------------------------------------------------------------------------|
| - Please note: - BLANCO DARAS cannot be combined with BLANCO ceramic sinks Reason: We cannot guarantee that the tap hole is 100% leak-proof.                                                                                                                                      |
| Scope of supply                                                                                                                                                                                                                                                                   |
| <ul> <li>Single-lever mixer tap</li> <li>360° swivel spout for greater reach</li> <li>Ø 35 mm tap hole required</li> <li>With ceramic disk cartridge</li> <li>Flexible connector pipes, 500 mm long and ¾" nut for particulary easy installation</li> <li>LGA approved</li> </ul> |