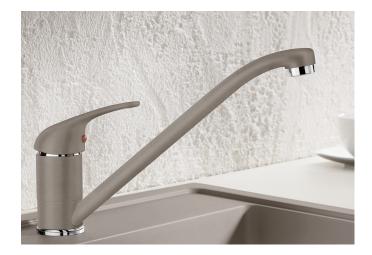

## Product information sheet DARAS

Item no. 526152

**Benefits** 

- Timeless classic mixer tap
- High, long spout
- Entry-level model
- Suitable for small sinks
- 360° swivel spout for greater reach
- Colour version in perfect coordination with coloured SILGRANIT sinks and bowls

## Colours

SILGRANIT-Look black

Available colours:

black anthracite volcano grey alu metallic white soft white coffee

| Planning information                                                                                                                                                                                                                                                              |
|-----------------------------------------------------------------------------------------------------------------------------------------------------------------------------------------------------------------------------------------------------------------------------------|
| - Please note: - BLANCO DARAS cannot be combined with BLANCO ceramic sinks Reason: We cannot guarantee that the tap hole is 100% leak-proof.                                                                                                                                      |
| Scope of supply                                                                                                                                                                                                                                                                   |
| <ul> <li>Single-lever mixer tap</li> <li>360° swivel spout for greater reach</li> <li>Ø 35 mm tap hole required</li> <li>With ceramic disk cartridge</li> <li>Flexible connector pipes, 500 mm long and ¾" nut for particulary easy installation</li> <li>LGA approved</li> </ul> |