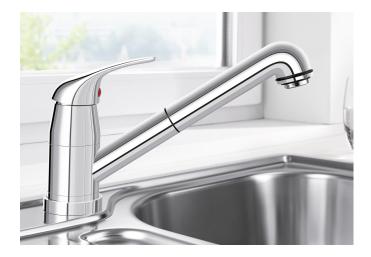

## Product information sheet DARAS-S-F

Item no. 521752

## Benefits

- Can be installed in front of a window
- Simple to operate: lift straight up and lay on one side
- With extendable spray head
- Entry-level model
- Suitable for small sinks
- 80° swivel spout for greater reach