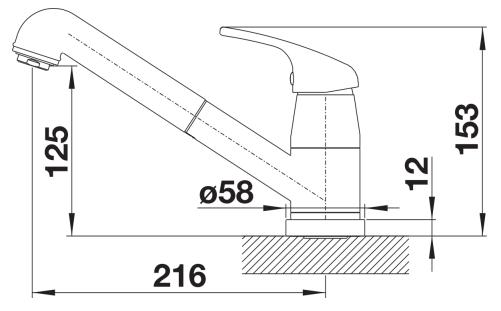

- Minimum clearance between sink and window sash 4 cm

## Colours

Available colours:

chrome

galvanic chrome

- \*Minimum clearance between sink and window sash 4 cm.

Scope of supply

- Spout can be swivelled by 80°
- Ø 35 mm tap hole required
- With ceramic disk cartridge
- Flexible connector pipes, 450 mm long and 3/3" nut for particulary easy installation
- Nylon-sheathed spray hose
- With non-return valve and thus guaranteed against reflux in accordance with EN 1717