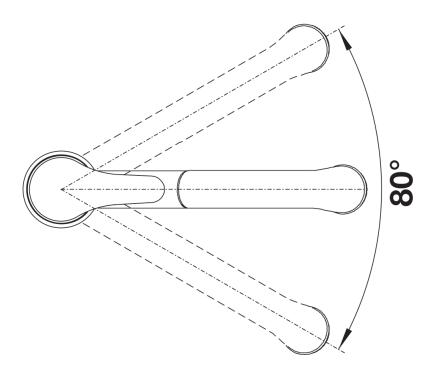

Details

Swivel range

## Benefits

- Can be installed in front of a window
- Simple to operate: lift straight up and lay on one side
- With extendable spray head
- Entry-level model
- Suitable for small sinks
- 80° swivel spout for greater reach

## Colours

Available colours:

chrome

galvanic chrome

- \*Minimum clearance between sink and window sash 4 cm.

Scope of supply

- Spout can be swivelled by 80°
- Ø 35 mm tap hole required
- With ceramic disk cartridge
- Flexible connector pipes, 450 mm long and 3/3" nut for particulary easy installation
- Nylon-sheathed spray hose
- With non-return valve and thus guaranteed against reflux in accordance with EN 1717