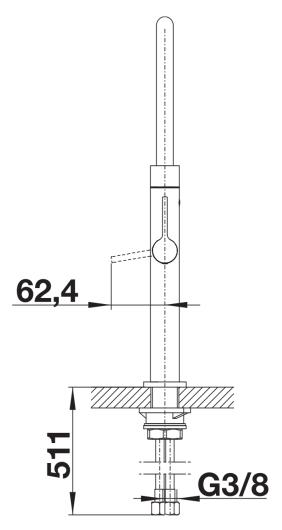

|
|                                                                                                                                                                                                                                                                                                                                                                                                                                                               |



Swivel range



Side view hand gear 2D



Side view