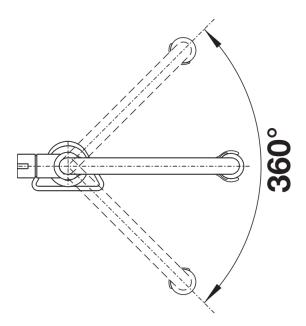

|
|                                                                                                                                                                                                                                                                                                                                                                                                                                                               |



Swivel range



Side view hand gear 2D



Side view