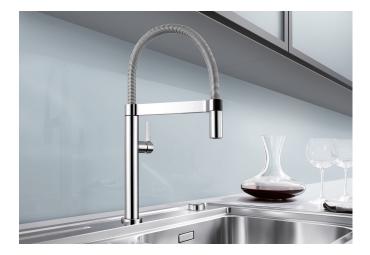

## Product information sheet BLANCOCULINA-S Mini

Item no. 519844

**Benefits** 

- Exciting design with special visual focus
- Delicate stainless steel spring enables freedom of movement down to the bowl area
- Comfortable docking of the hose with a precise magnetic holder
- Ideal in combination with wall units
- User-friendly single-jet mousseur spray