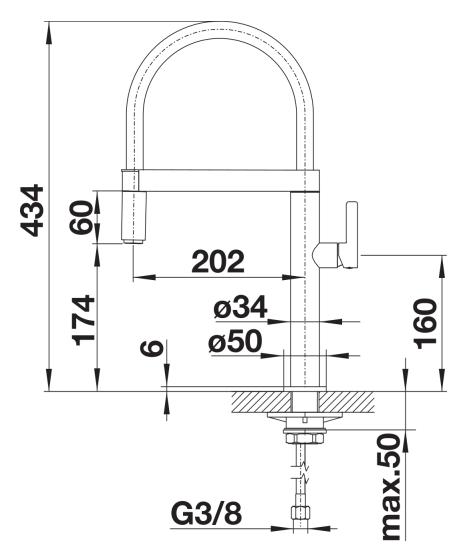

## Colours

galvanic stainless steel finish

Available colours: chrome

stainless steel finish

| Planning information                                                                                                                                                                                                                                                                                                                                                                                                                                          |
|---------------------------------------------------------------------------------------------------------------------------------------------------------------------------------------------------------------------------------------------------------------------------------------------------------------------------------------------------------------------------------------------------------------------------------------------------------------|
| - The kitchen mixer tap has a magnetic fixture.                                                                                                                                                                                                                                                                                                                                                                                                               |
| Scope of supply                                                                                                                                                                                                                                                                                                                                                                                                                                               |
| - 360° swivel spout for greater reach - Ø 35 mm tap hole required - With ceramic disk cartridge - Metal sheathed spray-hose - Flexible connection pipes with a length of 450 mm and ¾" nut for particularly easy and secure installation - Stabilisation plate to increase the stability of the tap when fitted in stainless steel sinks - With non-return valve and thus guaranteed against reflux in accordance with EN 1717 - LGA approved - DVGW approved |
| Details                                                                                                                                                                                                                                                                                                                                                                                                                                                       |
|                                                                                                                                                                                                                                                                                                                                                                                                                                                               |

Swivel range

Side view hand gear 2D

Side view