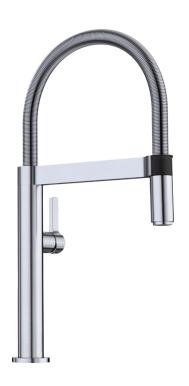

## Product information sheet BLANCOCULINA-S Mini

Item no. 519844

**Benefits** 

- Exciting design with special visual focus
- Delicate stainless steel spring enables freedom of movement down to the bowl area
- Comfortable docking of the hose with a precise magnetic holder
- Ideal in combination with wall units
- User-friendly single-jet mousseur spray

## Colours

galvanic stainless steel finish

Available colours: chrome

stainless steel finish

| Planning information                                                                                                                                                                                                                                                                                                                                                                                                                                          |
|---------------------------------------------------------------------------------------------------------------------------------------------------------------------------------------------------------------------------------------------------------------------------------------------------------------------------------------------------------------------------------------------------------------------------------------------------------------|
| - The kitchen mixer tap has a magnetic fixture.                                                                                                                                                                                                                                                                                                                                                                                                               |
| Scope of supply                                                                                                                                                                                                                                                                                                                                                                                                                                               |
| - 360° swivel spout for greater reach - Ø 35 mm tap hole required - With ceramic disk cartridge - Metal sheathed spray-hose - Flexible connection pipes with a length of 450 mm and ¾" nut for particularly easy and secure installation - Stabilisation plate to increase the stability of the tap when fitted in stainless steel sinks - With non-return valve and thus guaranteed against reflux in accordance with EN 1717 - LGA approved - DVGW approved |
| Details                                                                                                                                                                                                                                                                                                                                                                                                                                                       |
|                                                                                                                                                                                                                                                                                                                                                                                                                                                               |