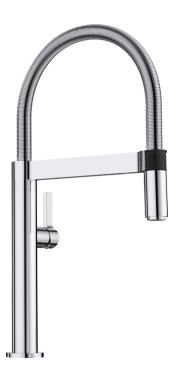

## Product information sheet BLANCOCULINA-S Mini

Item no. 519843

## Benefits

- Exciting design with special visual focus

- Delicate stainless steel spring enables freedom of movement down to the bowl area

- Comfortable docking of the hose with a precise magnetic holder
- Ideal in combination with wall units
- User-friendly single-jet mousseur spray

## Colours

Available colours: chrome stainless steel finish

galvanic chrome

- The kitchen mixer tap has a magnetic fixture.

Scope of supply

- 360° swivel spout for greater reach
- Ø 35 mm tap hole required
- With ceramic disk cartridge
- Metal sheathed spray-hose