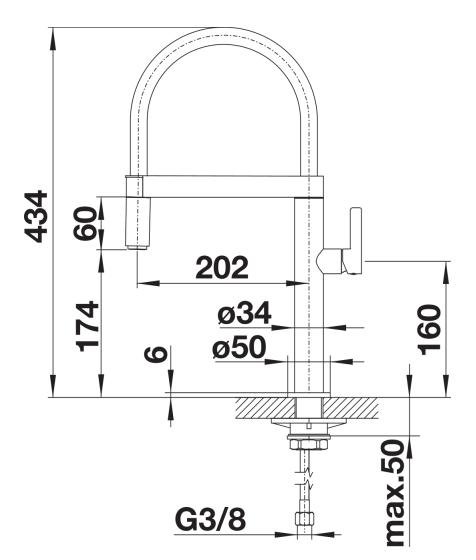

area

- Comfortable docking of the hose with a precise magnetic holder
- Ideal in combination with wall units
- User-friendly single-jet mousseur spray

## Colours



Available colours: chrome stainless steel finish

galvanic chrome

- The kitchen mixer tap has a magnetic fixture.

Scope of supply

- 360° swivel spout for greater reach
- Ø 35 mm tap hole required
- With ceramic disk cartridge
- Metal sheathed spray-hose

- Flexible connection pipes with a length of 450 mm and %" nut for particularly easy and secure installation

- Stabilisation plate to increase the stability of the tap when fitted in stainless steel sinks
- With non-return valve and thus guaranteed against reflux in accordance with EN 1717
- LGA approved
- DVGW approved

Details



Swivel range



Side view hand gear 2D



Side view