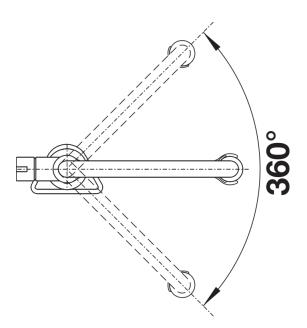

Details

Swivel range

Side view hand gear 2D

Side view

## Colours

Available colours: chrome stainless steel finish

galvanic chrome

- The kitchen mixer tap has a magnetic fixture.

Scope of supply

- 360° swivel spout for greater reach
- Ø 35 mm tap hole required
- With ceramic disk cartridge
- Metal sheathed spray-hose