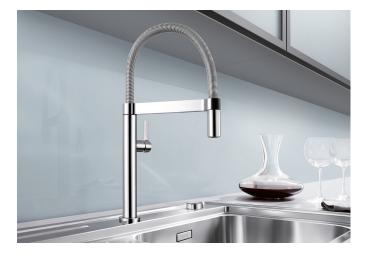

## Product information sheet BLANCOCULINA-S Mini

Item no. 519843

## Benefits

- Exciting design with special visual focus

- Delicate stainless steel spring enables freedom of movement down to the bowl area

- Comfortable docking of the hose with a precise magnetic holder
- Ideal in combination with wall units
- User-friendly single-jet mousseur spray

## Colours

Available colours: chrome stainless steel finish

galvanic chrome

- The kitchen mixer tap has a magnetic fixture.

Scope of supply

- 360° swivel spout for greater reach
- Ø 35 mm tap hole required
- With ceramic disk cartridge
- Metal sheathed spray-hose