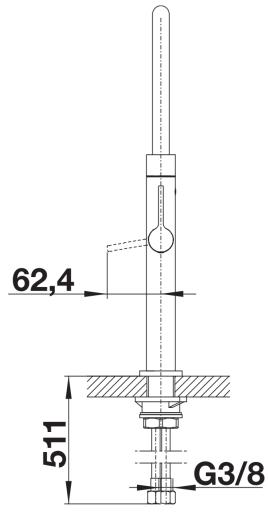

movement down to the bowl area

- Comfortable docking of the hose with a precise magnetic holder
- Ideal in combination with wall units
- User-friendly single-jet mousseur spray

## Colours



Available colours: chrome stainless steel finish

galvanic chrome

- The kitchen mixer tap has a magnetic fixture.

Scope of supply

- 360° swivel spout for greater reach
- Ø 35 mm tap hole required
- With ceramic disk cartridge
- Metal sheathed spray-hose

- Flexible connection pipes with a length of 450 mm and %" nut for particularly easy and secure installation

- Stabilisation plate to increase the stability of the tap when fitted in stainless steel sinks
- With non-return valve and thus guaranteed against reflux in accordance with EN 1717
- LGA approved
- DVGW approved

Details



Swivel range



Side view hand gear 2D



Side view