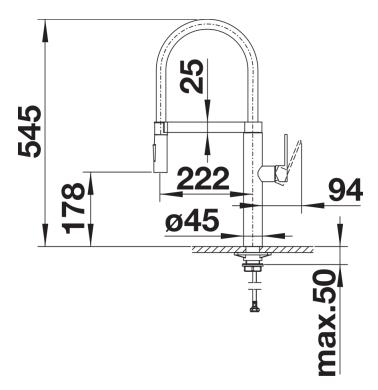

## Scope of supply

- 360° swivel spout for greater reach
- Ø 35 mm tap hole required
  With ceramic disk cartridge
- Metal sheathed spray-hose
- Flexible connection pipes with a length of 450 mm and %" nut for particularly easy and secure installation
- Stabilisation plate to increase the stability of the tap when fitted in stainless steel sinks
- With non-return valve and thus guaranteed against reflux in accordance with EN 1717
- LGA approved
- DVGW approved

| _  |          |   |    |
|----|----------|---|----|
| ١, | $\sim$ t | - | I۰ |
| •  | _        | _ | •  |

Swivel range

Side view hand gear 2D

Side view