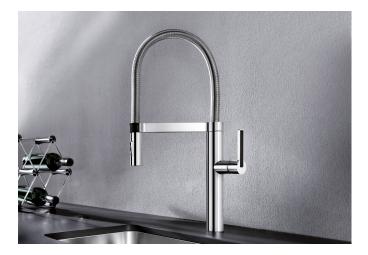

## Product information sheet BLANCOCULINA-S

Item no. 517597

**Benefits** 

- Exciting design with special visual focus
- Delicate stainless steel spring enables freedom of movement down to the bowl area
- Comfortable docking of the hose with a precise magnet holder
- Two jet types spray function with de-scaling nozzles
- Pleasant bundled spray jet