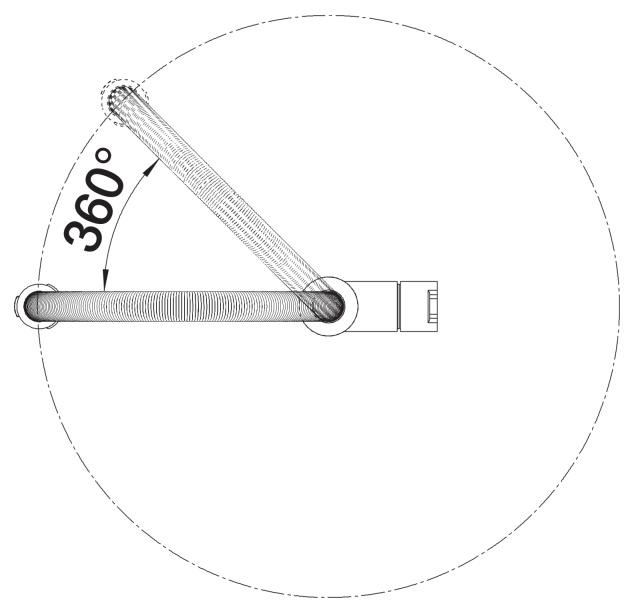

## Scope of supply

- 360° swivel spout for greater reach
- Ø 35 mm tap hole required
  With ceramic disk cartridge
- Metal sheathed spray-hose
- Flexible connection pipes with a length of 450 mm and %" nut for particularly easy and secure installation
- Stabilisation plate to increase the stability of the tap when fitted in stainless steel sinks
- With non-return valve and thus guaranteed against reflux in accordance with EN 1717
- LGA approved
- DVGW approved

| _  |          |   |    |
|----|----------|---|----|
| ١, | $\sim$ t | - | I۰ |
| •  | _        | _ | •  |

Swivel range

Side view hand gear 2D

Side view