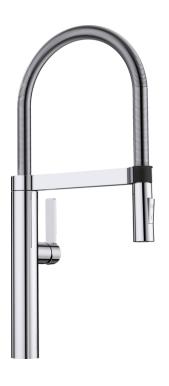

## Product information sheet BLANCOCULINA-S

Item no. 517597

**Benefits** 

- Exciting design with special visual focus
- Delicate stainless steel spring enables freedom of movement down to the bowl area
- Comfortable docking of the hose with a precise magnet holder
- Two jet types spray function with de-scaling nozzles
- Pleasant bundled spray jet

## Colours

galvanic chrome

Available colours: chrome

stainless steel finish