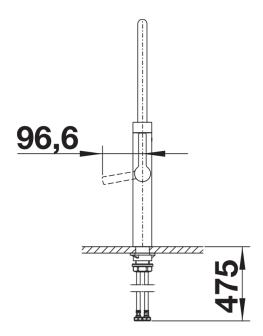

| _  |          |   |    |
|----|----------|---|----|
| ١, | $\sim$ t | - | I۰ |
| •  | _        | _ | •  |

Swivel range

Side view hand gear 2D

Side view