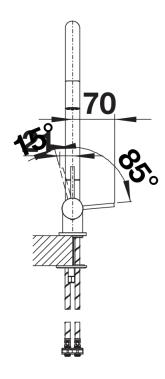

proved |
| Details                                                                                                                                                                                                                                                                                                                                                                                        |
|                                                                                                                                                                                                                                                                                                                                                                                                |



Swivel range



Side view hand gear 2D



Side view