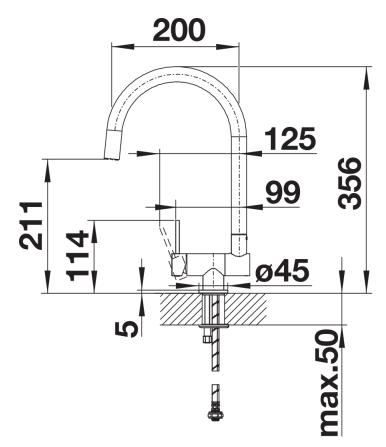

## Colours

galvanic chrome

Available colours: chrome

| Planning information                                                                                                                                                                                                                                                                                                                                                                           |
|------------------------------------------------------------------------------------------------------------------------------------------------------------------------------------------------------------------------------------------------------------------------------------------------------------------------------------------------------------------------------------------------|
| - *Minimum clearance between sink and window sash 6.5 cm.                                                                                                                                                                                                                                                                                                                                      |
| Scope of supply                                                                                                                                                                                                                                                                                                                                                                                |
| - 360° swivel spout for greater reach - Ø 35mm tap hole required - With ceramic disk cartridge - Flexible connection pipes with a length of 450 mm and ¾" nut for particularly easy and secure installation - Patented jet regulator for markedly reduced scaling - Stabilising plate to increase the stability of the tap when fitted in stainless steel sinks - LGA approved - DVGW approved |
| Details                                                                                                                                                                                                                                                                                                                                                                                        |
|                                                                                                                                                                                                                                                                                                                                                                                                |