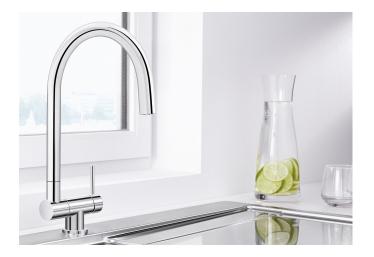

## Product information sheet CORESSA-F Lever right

Item no. 521543

**Benefits** 

- Modern mixer tap for in front of the window
- User-friendly fold-down mechanism so the mixer tap folds down to one side
- Buffered fold-down process and secure fit
- Optimum installed height allows the spout to fit right inside the bowl
- Control lever on side, choice of left or right side
- High spout for easy filling of pans and vases
- Minimum clearance between sink and window sash 6.5 cm