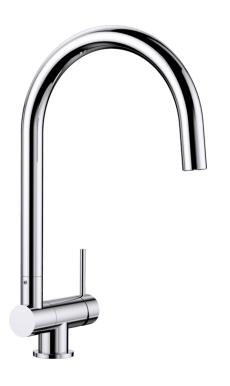

## Product information sheet CORESSA-F Lever right

Item no. 521543

**Benefits** 

- Modern mixer tap for in front of the window
- User-friendly fold-down mechanism so the mixer tap folds down to one side
- Buffered fold-down process and secure fit
- Optimum installed height allows the spout to fit right inside the bowl
- Control lever on side, choice of left or right side
- High spout for easy filling of pans and vases
- Minimum clearance between sink and window sash 6.5 cm

## Colours

galvanic chrome

Available colours: chrome

| Planning information                                                                                                                                                                                                                                                                                                                                                                           |
|------------------------------------------------------------------------------------------------------------------------------------------------------------------------------------------------------------------------------------------------------------------------------------------------------------------------------------------------------------------------------------------------|
| - *Minimum clearance between sink and window sash 6.5 cm.                                                                                                                                                                                                                                                                                                                                      |
| Scope of supply                                                                                                                                                                                                                                                                                                                                                                                |
| - 360° swivel spout for greater reach - Ø 35mm tap hole required - With ceramic disk cartridge - Flexible connection pipes with a length of 450 mm and ¾" nut for particularly easy and secure installation - Patented jet regulator for markedly reduced scaling - Stabilising plate to increase the stability of the tap when fitted in stainless steel sinks - LGA approved - DVGW approved |
| Details                                                                                                                                                                                                                                                                                                                                                                                        |
|                                                                                                                                                                                                                                                                                                                                                                                                |