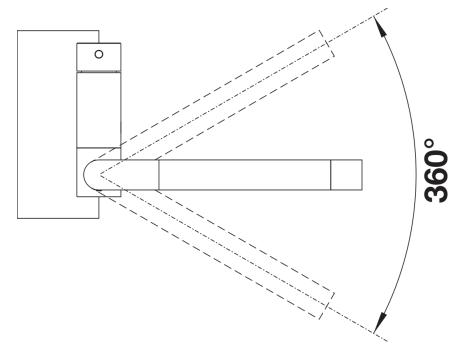

proved - DVGW approved |
| Details                                                                                                                                                                                                                                                                                                                                                                                        |
|                                                                                                                                                                                                                                                                                                                                                                                                |



Swivel range



Side view hand gear 2D



Side view