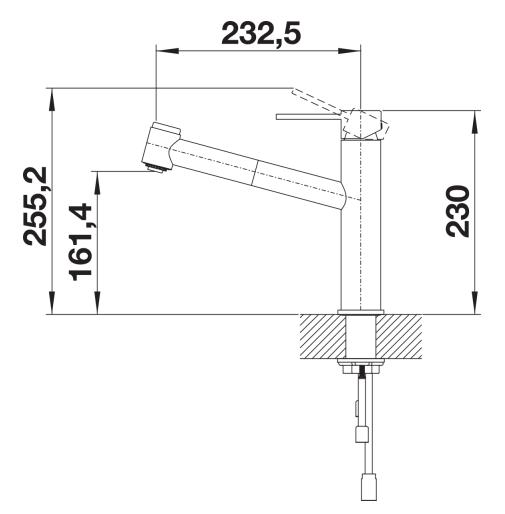

n kitchens
- Plenty of freedom of movement and easy to operate thanks to the high spout

- Pull-out handspray with change-over function from pearl to spray effect at the touch of a button

## Colours



Available colours: stainless steel

solid stainless steel

- Spout can be swivelled by 130°
- Ø 35 mm tap hole required
- With ceramic disk cartridge
- Nylon-sheathed spray hose
- Flexible connector pipes, 450 mm long and 3/8" nut for particularly easy and safe installation
- Patented jet regulator for markedly reduced scaling
- Stabilisation plate to increase the stability of the tap when fitted in stainless steel sinks
- With non-return valve and thus guaranteed against reflux in accordance with EN 1717
- LGA approved
- DVGW approved

## Details



Swivel range



Side view hand gear 2D