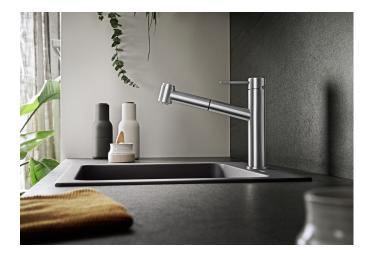

## Product information sheet AMBIS-S

Item no. 523119

## Benefits

- High-quality design in solid stainless steel, brushed finish

- Clear mixer tap design for modern kitchens
- Plenty of freedom of movement and easy to operate thanks to the high spout

- Pull-out handspray with change-over function from pearl to spray effect at the touch of a button