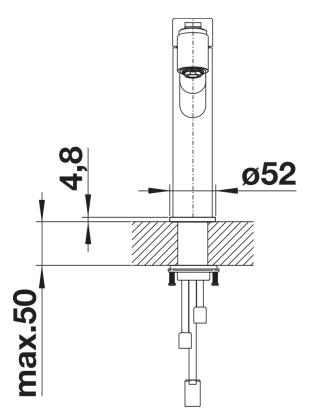

mixer tap design for modern kitchens
- Plenty of freedom of movement and easy to operate thanks to the high spout

- Pull-out handspray with change-over function from pearl to spray effect at the touch of a button

## Colours



Available colours: stainless steel

solid stainless steel

- Spout can be swivelled by 130°
- Ø 35 mm tap hole required
- With ceramic disk cartridge
- Nylon-sheathed spray hose
- Flexible connector pipes, 450 mm long and 3/8" nut for particularly easy and safe installation
- Patented jet regulator for markedly reduced scaling
- Stabilisation plate to increase the stability of the tap when fitted in stainless steel sinks
- With non-return valve and thus guaranteed against reflux in accordance with EN 1717
- LGA approved
- DVGW approved

## Details



Swivel range



Side view hand gear 2D