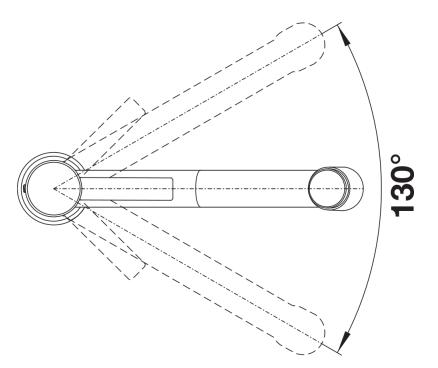

## Colours

Available colours: stainless steel

solid stainless steel

- Spout can be swivelled by 130°
- Ø 35 mm tap hole required
- With ceramic disk cartridge
- Nylon-sheathed spray hose
- Flexible connector pipes, 450 mm long and 3/8" nut for particularly easy and safe installation
- Patented jet regulator for markedly reduced scaling
- Stabilisation plate to increase the stability of the tap when fitted in stainless steel sinks
- With non-return valve and thus guaranteed against reflux in accordance with EN 1717
- LGA approved
- DVGW approved

## Details

Swivel range

Side view hand gear 2D