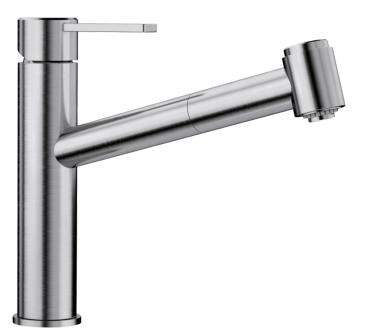

## Product information sheet AMBIS-S

Item no. 523119

## Benefits

- High-quality design in solid stainless steel, brushed finish

- Clear mixer tap design for modern kitchens
- Plenty of freedom of movement and easy to operate thanks to the high spout

- Pull-out handspray with change-over function from pearl to spray effect at the touch of a button

## Colours

Available colours: stainless steel

solid stainless steel

- Spout can be swivelled by 130°
- Ø 35 mm tap hole required
- With ceramic disk cartridge
- Nylon-sheathed spray hose
- Flexible connector pipes, 450 mm long and 3/8" nut for particularly easy and safe installation
- Patented jet regulator for markedly reduced scaling
- Stabilisation plate to increase the stability of the tap when fitted in stainless steel sinks
- With non-return valve and thus guaranteed against reflux in accordance with EN 1717
- LGA approved
- DVGW approved