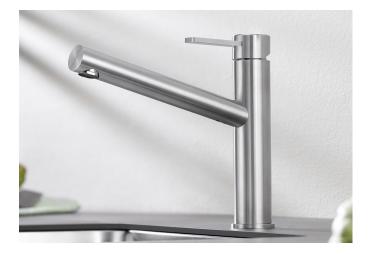

## Product information sheet AMBIS

Item no. 523118

## Benefits

- High-quality design in solid stainless steel, brushed finish

- Clear mixer tap design for modern kitchens

- Plenty of freedom of movement and easy to operate thanks to the high spout