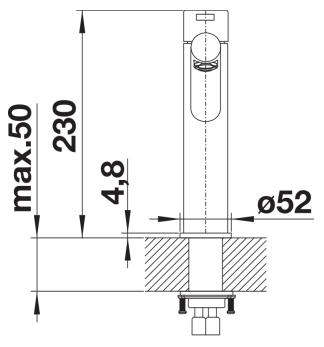

Details

Swivel range

Side view hand gear 2D

Side view

## Colours

Available colours: stainless steel

solid stainless steel

- Optionally available:

- Aerator set with clear spray and aerated spray for high-pressure mixer taps incl. service key

Scope of supply

- 360° swivel spout for greater reach
- Ø 35 mm tap hole required
- With ceramic disk cartridge
- Flexible connector pipes, 450 mm long and <sup>3</sup>/<sub>8</sub>" nut for particularly easy and safe installation
- Patented jet regulator for markedly reduced scaling
- Stabilisation plate to increase the stability of the tap when fitted in stainless steel sinks
- LGA approved
- DVGW approved