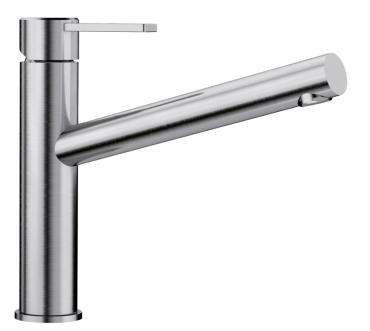

## Product information sheet AMBIS

Item no. 523118

## Benefits

- High-quality design in solid stainless steel, brushed finish

- Clear mixer tap design for modern kitchens

- Plenty of freedom of movement and easy to operate thanks to the high spout

## Colours

Available colours: stainless steel

solid stainless steel

- Optionally available:

- Aerator set with clear spray and aerated spray for high-pressure mixer taps incl. service key

Scope of supply

- 360° swivel spout for greater reach
- Ø 35 mm tap hole required
- With ceramic disk cartridge
- Flexible connector pipes, 450 mm long and <sup>3</sup>/<sub>8</sub>" nut for particularly easy and safe installation
- Patented jet regulator for markedly reduced scaling
- Stabilisation plate to increase the stability of the tap when fitted in stainless steel sinks
- LGA approved
- DVGW approved