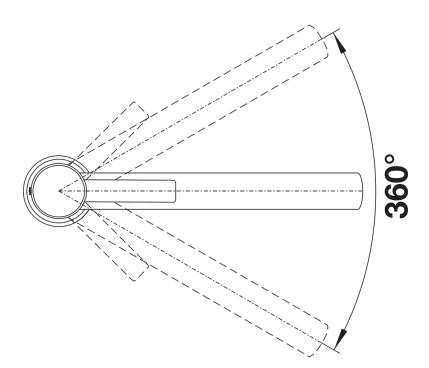

Details

Swivel range

Side view hand gear 2D

Side view

## Colours

Available colours: stainless steel

solid stainless steel

- Optionally available:

- Aerator set with clear spray and aerated spray for high-pressure mixer taps incl. service key

Scope of supply

- 360° swivel spout for greater reach
- Ø 35 mm tap hole required
- With ceramic disk cartridge
- Flexible connector pipes, 450 mm long and <sup>3</sup>/<sub>8</sub>" nut for particularly easy and safe installation
- Patented jet regulator for markedly reduced scaling
- Stabilisation plate to increase the stability of the tap when fitted in stainless steel sinks
- LGA approved
- DVGW approved