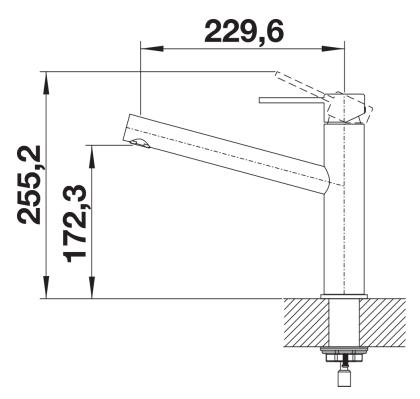

brushed finish

- Clear mixer tap design for modern kitchens

- Plenty of freedom of movement and easy to operate thanks to the high spout

## Colours



Available colours: stainless steel

solid stainless steel

- Optionally available:

- Aerator set with clear spray and aerated spray for high-pressure mixer taps incl. service key

Scope of supply

- 360° swivel spout for greater reach
- Ø 35 mm tap hole required
- With ceramic disk cartridge
- Flexible connector pipes, 450 mm long and <sup>3</sup>/<sub>8</sub>" nut for particularly easy and safe installation
- Patented jet regulator for markedly reduced scaling
- Stabilisation plate to increase the stability of the tap when fitted in stainless steel sinks
- LGA approved
- DVGW approved

Details



Swivel range



Side view hand gear 2D



Side view