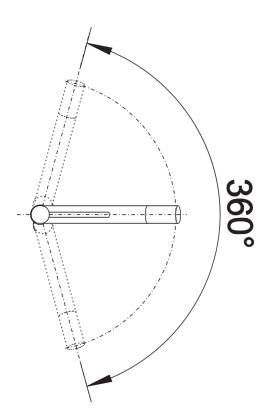

Details

Swivel range

Side view

## Benefits

- Can be installed in front of a window
- Simple to operate: lift straight up and lay on one side
- Slim mixer tap in aesthetic design
- Front part of the spout can be turned for easy filling of bottles
- 360° swivel spout for greater reach

Scope of supply

- 360° swivel spout for greater reach
- Ø 35 mm tap hole required
- With ceramic disk cartridge
- Flexible 750 mm connector pipes and 3/8" nut for particularly easy and secure installation
- Patented jet regulator for markedly reduced scaling
- Stabilisation plate to increase the stability of the tap when fitted in stainless steel sinks
- LGA approved
- DVGW approved