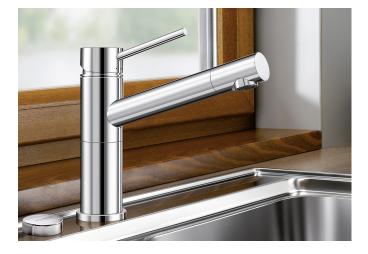

## Product information sheet ALTA-F Compact

Item no. 518412

## Benefits

- Can be installed in front of a window
- Simple to operate: lift straight up and lay on one side
- Slim mixer tap in aesthetic design
- Front part of the spout can be turned for easy filling of bottles
- 360° swivel spout for greater reach

- Minimum clearance between sink and window sash 2.5 cm