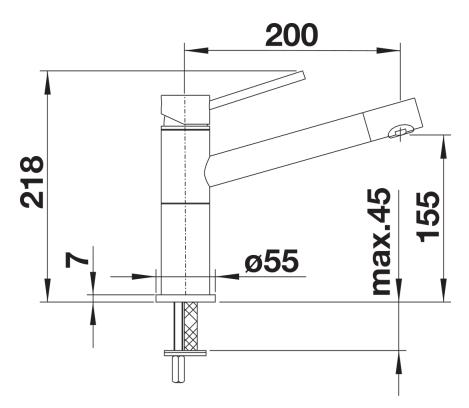

the spout can be turned for easy filling of bottles
- 360° swivel spout for greater reach

- Minimum clearance between sink and window sash 2.5 cm

## Colours



Available colours: chrome

galvanic chrome

- \*Minimum clearance between sink and window sash 2.5 cm.

- Optionally available:
- Aerator set with clear spray and aerated spray for high-pressure mixer taps incl. service key

Scope of supply

- 360° swivel spout for greater reach
- Ø 35 mm tap hole required
- With ceramic disk cartridge
- Flexible 750 mm connector pipes and 3/8" nut for particularly easy and secure installation
- Patented jet regulator for markedly reduced scaling
- Stabilisation plate to increase the stability of the tap when fitted in stainless steel sinks
- LGA approved
- DVGW approved

Details



Swivel range



Side view