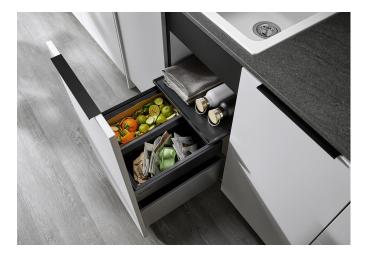

## Benefits

- Wide range of models for all standard sink cabinets with one drawer
- Diverse waste separation and storage options through flexible bin combinations
- High stability and clean through frame solution with hanging bins
- Simple installation without marking or pre-drilling
- The included pull-out system cover can be used as a practical storage area
- Modern design with high-quality aluminium
- All parts are easy to clean thanks to the generous and smooth surfaces
- Optional accessories enhance the system to create an individual solution

- Minimum recommended plinth height for MOVEX installation: 100 mm.

Scope of supply

- system for installation in drawers

- system cover

- 2 x 16 l bin

Details

Top view

PRODUKT\_3D