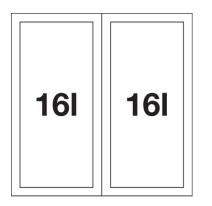

- Minimum recommended plinth height for MOVEX installation: 100 mm.

Scope of supply

- system for installation in drawers

- system cover

- 2 x 16 l bin

Details

Top view

PRODUKT\_3D