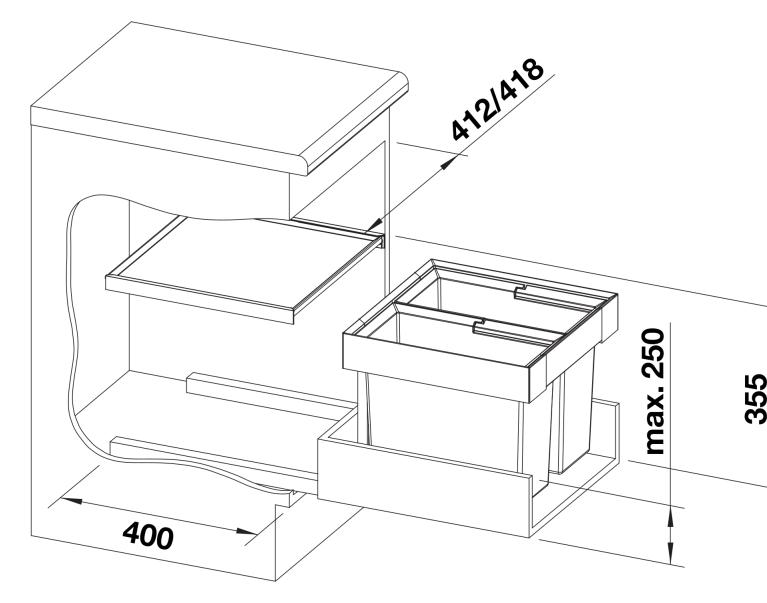

- A base cabinet with cover and pull-out is required.

- Installation height 355 mm above the drawer base, installation height without system cover 325 mm above the drawer base, installation depth 400 mm.

- 450 mm drawer with full extension slides required.

- Maximum frame height 250 mm above the drawer base.

- Also suitable for installation in base cabinets with frame and panel doors with frames from 90 mm.

- When planning, please note the installation height of the waste management system, the height of the drawer base, the installation depth of the sink with the waste kit and the resulting minimum dimensions of the base cabinet.