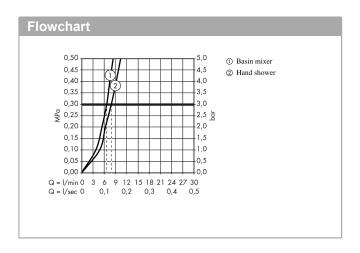

· spray type: normal spray

spray type Bidette: shower spraymaximum flow rate at 3 bar: 5 l/min

· ceramic cartridge

· temperature limitation adjustable

· suitable for continuous flow water heaters

push-open waste set G 1¼material waste set: synthetic