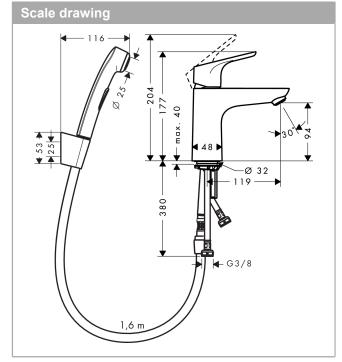

## product features

· consists of: single lever basin mixer, bidette hand shower, shower holder, shower hose, waste set

ComfortZone 100projection: 119 mmspout height: 94 mm

· handle variant: lever handle

· spray type: normal spray

spray type Bidette: shower spraymaximum flow rate at 3 bar: 5 l/min

· ceramic cartridge

· temperature limitation adjustable

· suitable for continuous flow water heaters

push-open waste set G 1¼material waste set: synthetic

connection type: G 3/8 connections

· connection dimension: DN15