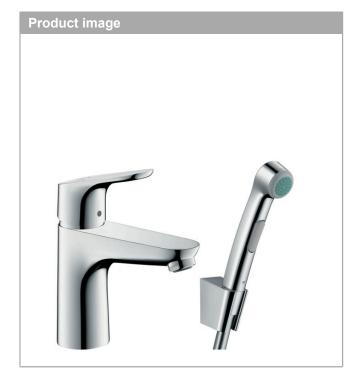

## **Focus**

Single lever basin mixer 100 with bidette hand shower and shower hose 160 cm

Finish: Chrome Article Number: 31927000

## **Focus**

Single lever basin mixer 100 with bidette hand shower and shower hose 160 cm

Finish: **Chrome** Article Number: **31927000** 