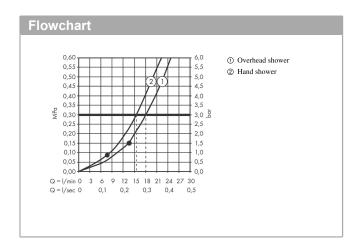

## product features

- consists of: overhead shower, hand shower,
  Thermostat, basic set, wall outlet, shower holder,
  shower hose
- · shower head size: 240 mm
- spray type overhead shower: PowderRainspray type hand shower: RainAir, Rain, Whirl
- maximum flow rate at 3 bar: 18,1 l/min
- minimum flow pressure: 1,5 bar
- · max. operating pressure: 6 bar
- nuts shower hose: shower hose with conical nut on both ends
- · pivot connector prevents hose from tangling
- · connection type: basic set
- · use of outlets: simultaneous use of several outlets