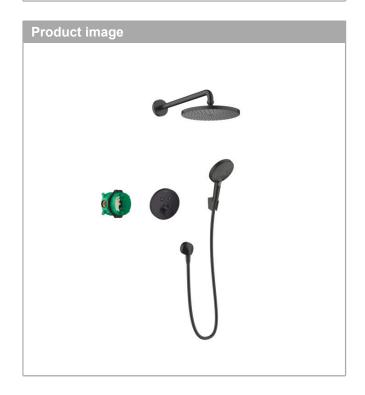

## product features

- consists of: overhead shower, hand shower,
  Thermostat, basic set, wall outlet, shower holder,
  shower hose
- · shower head size: 240 mm
- spray type overhead shower: PowderRainspray type hand shower: RainAir, Rain, Whirl
- maximum flow rate at 3 bar: 18,1 l/min
- minimum flow pressure: 1,5 bar
- · max. operating pressure: 6 bar
- nuts shower hose: shower hose with conical nut on both ends
- · pivot connector prevents hose from tangling
- · connection type: basic set
- · use of outlets: simultaneous use of several outlets