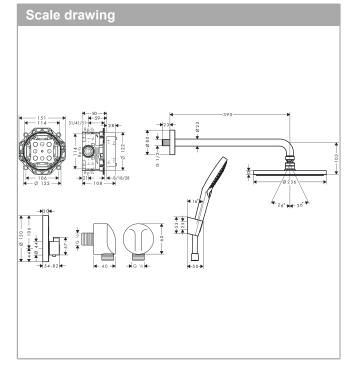

## product features

- consists of: overhead shower, hand shower,
  Thermostat, basic set, wall outlet, shower holder,
  shower hose
- · shower head size: 240 mm
- spray type overhead shower: PowderRainspray type hand shower: RainAir, Rain, Whirl
- maximum flow rate at 3 bar: 18,1 l/min
- minimum flow pressure: 1,5 bar
- · max. operating pressure: 6 bar
- nuts shower hose: shower hose with conical nut on both ends
- · pivot connector prevents hose from tangling
- · connection type: basic set
- · use of outlets: simultaneous use of several outlets