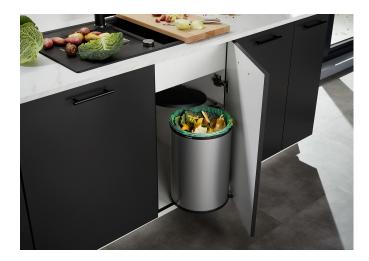

## Product information sheet SINGOLO XL

Item no. 526377

**Benefits** 

- Compact system for mounting directly on the cabinet door
- Large waste volume despite compact dimensions
- Conveniently opens with the cabinet door
- The bin can be easily removed by lifting upwards
- Highly stable thanks to the steel body
- Continuously adjustable: also suitable for panel doors
- Can be mounted on the left or right side

| Planning information                                                           |
|--------------------------------------------------------------------------------|
| - The Singolo XL is not suitable in doors with soft close.                     |
| - Minimum 400mm cabinet width                                                  |
|                                                                                |
|                                                                                |
|                                                                                |
| Scope of supply                                                                |
|                                                                                |
|                                                                                |
| <ul><li>system for installation on hinged doors</li><li>1 x 20 l bin</li></ul> |
| - bin lid                                                                      |
|                                                                                |
|                                                                                |
|                                                                                |
|                                                                                |
|                                                                                |
| Details                                                                        |
|                                                                                |
|                                                                                |
|                                                                                |