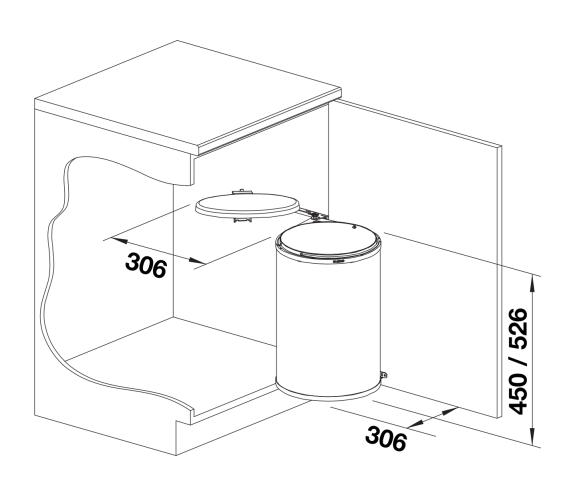

| Planning information                                                           |
|--------------------------------------------------------------------------------|
| - The Singolo XL is not suitable in doors with soft close.                     |
| - Minimum 400mm cabinet width                                                  |
|                                                                                |
|                                                                                |
|                                                                                |
| Scope of supply                                                                |
|                                                                                |
|                                                                                |
| <ul><li>system for installation on hinged doors</li><li>1 x 20 l bin</li></ul> |
| - bin lid                                                                      |
|                                                                                |
|                                                                                |
|                                                                                |
|                                                                                |
|                                                                                |
| Details                                                                        |
|                                                                                |
|                                                                                |
|                                                                                |

## Top view