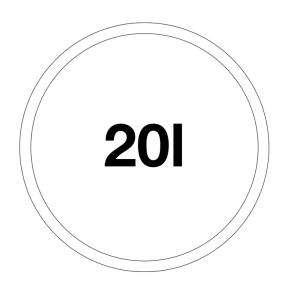

| Planning information                                                           |
|--------------------------------------------------------------------------------|
| - The Singolo XL is not suitable in doors with soft close.                     |
| - Minimum 400mm cabinet width                                                  |
|                                                                                |
|                                                                                |
|                                                                                |
| Scope of supply                                                                |
|                                                                                |
|                                                                                |
| <ul><li>system for installation on hinged doors</li><li>1 x 20 l bin</li></ul> |
| - bin lid                                                                      |
|                                                                                |
|                                                                                |
|                                                                                |
|                                                                                |
|                                                                                |
| Details                                                                        |
|                                                                                |
|                                                                                |
|                                                                                |