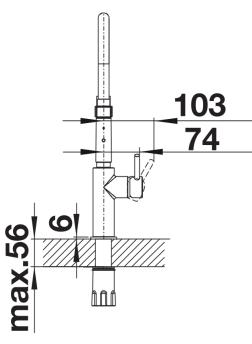

l rinse spray

- Precise magnetic holder ensures convenient hose docking

- Low height ideally combines with kitchen wall units
- Also available in black matt surface finish

## Colours



Available colours: PVD steel

**PVD PVD steel** 

- 360° swivel spout for greater reach
- Ø 35 mm tap hole required
- Cartridge with ceramic seals
- Spray made of plastic
- Black hose made of silicone

- Flexible connection pipes with a length of 450 mm and  $\%^{\prime\prime}$  nut for particularly easy and secure installation

- Patented jet regulator for markedly reduced scaling
- Stabilising plate to increase the stability of the tap when fitted in stainless steel sinks
- With non-return valve and thus guaranteed against reflux in accordance with EN 1717
- LGA approved
- DVGW approved

## Details









Side view