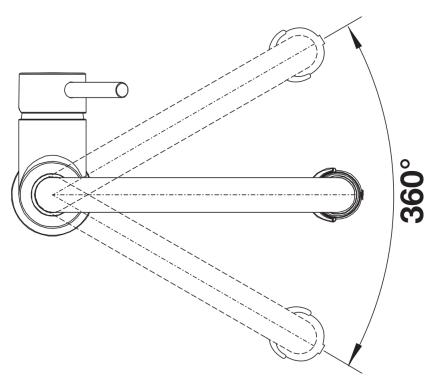

## Colours

Available colours: PVD steel

**PVD PVD steel** 

- 360° swivel spout for greater reach
- Ø 35 mm tap hole required
- Cartridge with ceramic seals
- Spray made of plastic
- Black hose made of silicone