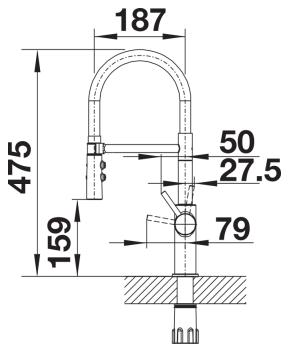

## Product information sheet CATRIS-S Flexo

Item no. 525792

## Details

Side view