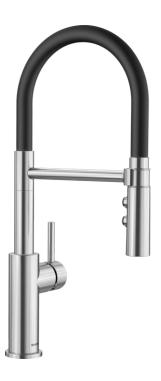

## Product information sheet CATRIS-S Flexo

Item no. 525792

## Benefits

Classic lines flow into semi-professional design and features
Flexible black hose provides optimal range of motion

- Dual spray with integrated flow stop: easy switch from aerated stream to powerful rinse spray

## Colours

Available colours: PVD steel

**PVD PVD steel** 

- 360° swivel spout for greater reach
- Ø 35 mm tap hole required
- Cartridge with ceramic seals
- Spray made of plastic
- Black hose made of silicone