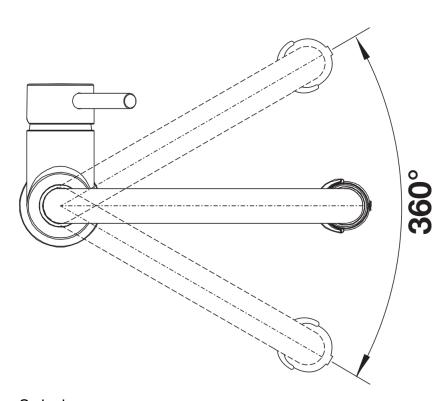

## **Details**

Swivel range

Side view hand gear 2D

Side view

## Colours

galvanic chrome

Available colours:

chrome

- 360° swivel spout for greater reach
- Ø 35 mm tap hole required
- Cartridge with ceramic seals
- Spray made of plastic
- Black hose made of silicone
- Flexible connection pipes with a length of 450 mm and  $\frac{3}{8}$ " nut for particularly easy and secure installation
- Patented jet regulator for markedly reduced scaling
- Stabilising plate to increase the stability of the tap when fitted in stainless steel sinks
- With non-return valve and thus guaranteed against reflux in accordance with EN 1717
- LGA approved
- DVGW approved