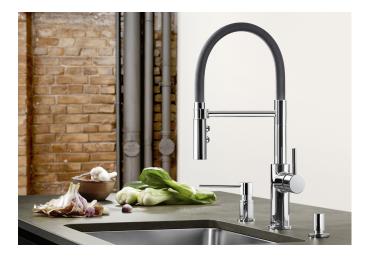

## Product information sheet CATRIS-S Flexo

Item no. 525791

**Benefits** 

- Classic lines flow into a semi-professional look and features
- Flexible black hose provides optimal range of motion
- Dual spray with integrated flow stop: easy switch from aerated stream to powerful rinse spray
- Precise magnetic holder ensures convenient hose docking
- Low height ideally combines with kitchen wall units
- Also available in PVD steel and black matt surface finish

## Colours

galvanic chrome

Available colours:

chrome

- 360° swivel spout for greater reach
- Ø 35 mm tap hole required
- Cartridge with ceramic seals
- Spray made of plastic
- Black hose made of silicone
- Flexible connection pipes with a length of 450 mm and  $\frac{3}{8}$ " nut for particularly easy and secure installation
- Patented jet regulator for markedly reduced scaling
- Stabilising plate to increase the stability of the tap when fitted in stainless steel sinks
- With non-return valve and thus guaranteed against reflux in accordance with EN 1717
- LGA approved
- DVGW approved