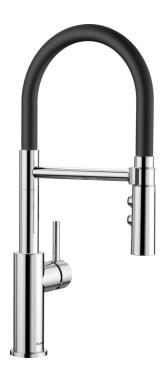

## Product information sheet CATRIS-S Flexo

Item no. 525791

**Benefits** 

- Classic lines flow into a semi-professional look and features
- Flexible black hose provides optimal range of motion
- Dual spray with integrated flow stop: easy switch from aerated stream to powerful rinse spray
- Precise magnetic holder ensures convenient hose docking
- Low height ideally combines with kitchen wall units
- Also available in PVD steel and black matt surface finish

## Colours

galvanic chrome

Available colours:

chrome

- 360° swivel spout for greater reach
- Ø 35 mm tap hole required
- Cartridge with ceramic seals
- Spray made of plastic
- Black hose made of silicone
- Flexible connection pipes with a length of 450 mm and  $\frac{3}{8}$ " nut for particularly easy and secure installation
- Patented jet regulator for markedly reduced scaling
- Stabilising plate to increase the stability of the tap when fitted in stainless steel sinks
- With non-return valve and thus guaranteed against reflux in accordance with EN 1717
- LGA approved
- DVGW approved