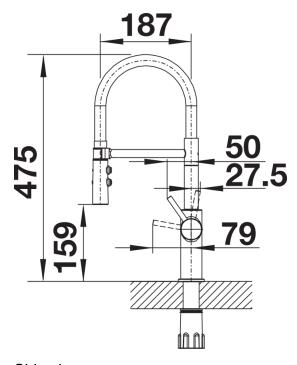

res convenient hose docking
- Low height ideally combines with kitchen wall units
- Also available in PVD steel and black matt surface finish

## Colours



galvanic chrome

Available colours:

chrome

- 360° swivel spout for greater reach
- Ø 35 mm tap hole required
- Cartridge with ceramic seals
- Spray made of plastic
- Black hose made of silicone
- Flexible connection pipes with a length of 450 mm and  $\frac{3}{8}$ " nut for particularly easy and secure installation
- Patented jet regulator for markedly reduced scaling
- Stabilising plate to increase the stability of the tap when fitted in stainless steel sinks
- With non-return valve and thus guaranteed against reflux in accordance with EN 1717
- LGA approved
- DVGW approved

## **Details**



Swivel range



Side view hand gear 2D



Side view