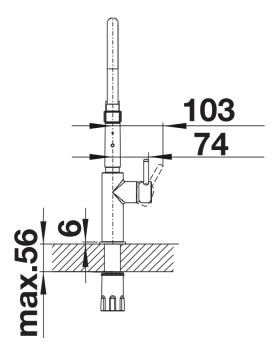

ecise magnetic holder ensures convenient hose docking
- Low height ideally combines with kitchen wall units
- Also available in PVD steel and black matt surface finish

## Colours



galvanic chrome

Available colours:

chrome

- 360° swivel spout for greater reach
- Ø 35 mm tap hole required
- Cartridge with ceramic seals
- Spray made of plastic
- Black hose made of silicone
- Flexible connection pipes with a length of 450 mm and  $\frac{3}{8}$ " nut for particularly easy and secure installation
- Patented jet regulator for markedly reduced scaling
- Stabilising plate to increase the stability of the tap when fitted in stainless steel sinks
- With non-return valve and thus guaranteed against reflux in accordance with EN 1717
- LGA approved
- DVGW approved

## **Details**



Swivel range



Side view hand gear 2D



Side view