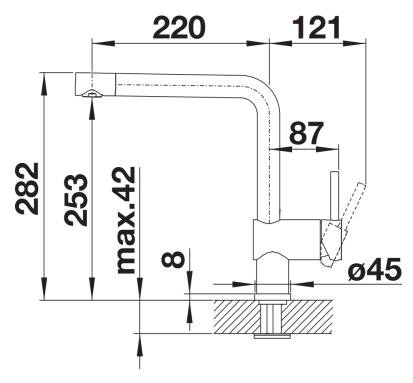

|
|                                                                                                                                                                                                                                                                                                                           |
|                                                                                                                                                                                                                                                                                                                           |

Details



Swivel range



Side view hand gear 2D



Side view