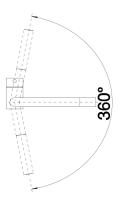

## Product information sheet LINUS

Item no. 525806

**Benefits** 

- Minimalist design
- Black matt surface finish to precisely match the surroundings
- High spout for easy filling of pans and vasesSpout can be swivelled through 360° for greater cover

## Colours

Special colours black matt

Available colours:

black matt

| Planning information                                                                                                                                                                                                                                                                                                      |
|---------------------------------------------------------------------------------------------------------------------------------------------------------------------------------------------------------------------------------------------------------------------------------------------------------------------------|
| - Optionally available:                                                                                                                                                                                                                                                                                                   |
| - Aerator set with clear spray and aerated spray for high-pressure mixer taps incl. service key                                                                                                                                                                                                                           |
|                                                                                                                                                                                                                                                                                                                           |
| Scope of supply                                                                                                                                                                                                                                                                                                           |
|                                                                                                                                                                                                                                                                                                                           |
| - Single-lever mixer tap - 360° swivel spout for greater reach - Ø 35 mm tap hole required                                                                                                                                                                                                                                |
| <ul> <li>With ceramic disk cartridge</li> <li>Flexible connector pipes, 450 mm long and %" nut for particularly easy and safe installation</li> <li>Patented jet regulator for markedly reduced scaling</li> <li>Stabilisation plate to increase the stability of the tap when fitted in stainless steel sinks</li> </ul> |
| - LGA approved<br>- DVGW approved                                                                                                                                                                                                                                                                                         |
|                                                                                                                                                                                                                                                                                                                           |
|                                                                                                                                                                                                                                                                                                                           |

Details

Swivel range

Side view hand gear 2D

Side view