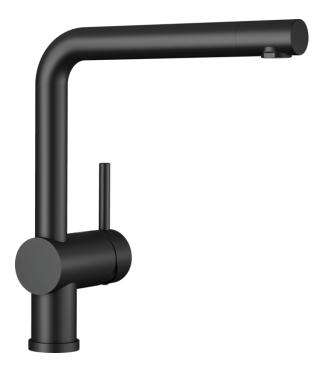

## Product information sheet LINUS

Item no. 525806

**Benefits** 

- Minimalist design
- Black matt surface finish to precisely match the surroundings
- High spout for easy filling of pans and vasesSpout can be swivelled through 360° for greater cover

## Colours

Special colours black matt

Available colours:

black matt

| Planning information                                                                                                                                                                                                                                                                                                      |
|---------------------------------------------------------------------------------------------------------------------------------------------------------------------------------------------------------------------------------------------------------------------------------------------------------------------------|
| - Optionally available:                                                                                                                                                                                                                                                                                                   |
| - Aerator set with clear spray and aerated spray for high-pressure mixer taps incl. service key                                                                                                                                                                                                                           |
|                                                                                                                                                                                                                                                                                                                           |
| Scope of supply                                                                                                                                                                                                                                                                                                           |
|                                                                                                                                                                                                                                                                                                                           |
| - Single-lever mixer tap - 360° swivel spout for greater reach - Ø 35 mm tap hole required                                                                                                                                                                                                                                |
| <ul> <li>With ceramic disk cartridge</li> <li>Flexible connector pipes, 450 mm long and %" nut for particularly easy and safe installation</li> <li>Patented jet regulator for markedly reduced scaling</li> <li>Stabilisation plate to increase the stability of the tap when fitted in stainless steel sinks</li> </ul> |
| - LGA approved<br>- DVGW approved                                                                                                                                                                                                                                                                                         |
|                                                                                                                                                                                                                                                                                                                           |
|                                                                                                                                                                                                                                                                                                                           |