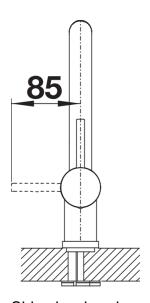

|
|                                                                                                                                                                                                                                                                                                                           |
|                                                                                                                                                                                                                                                                                                                           |

Details



Swivel range



Side view hand gear 2D



Side view