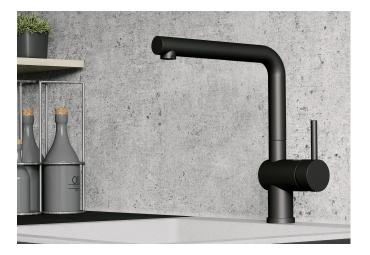

## Product information sheet LINUS

Item no. 525806

**Benefits** 

- Minimalist design
- Black matt surface finish to precisely match the surroundings
- High spout for easy filling of pans and vasesSpout can be swivelled through 360° for greater cover