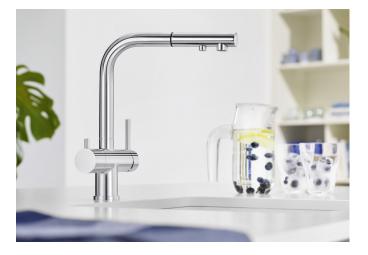

## Product information sheet FONTAS-S II Filter

Item no. 525198

**Benefits** 

- Comfortable 3-in-1-mixer tap: filtered and unfiltered water out of a pull-out hose
- Separate water circuit: cold and warm water lever on the right, filtered water lever on the left
- Extra spout for filtered water no mixture with mains water
- Space-saving and practical: with the 3-in-1-tap no additional drilling is required for filtered water supply
- Surface finishes to perfectly match sinks and bowls
- Needs to be installed with a water filter system

## Colours

galvanic chrome

Available colours: chrome

- 180° swivel spout for greater reach
- Ø 35 mm tap hole required
- With ceramic disk cartridge
- Flexible connector pipes, 450 mm long and %" nut for particularly easy and safe installation
- Patented jet regulator for markedly reduced scaling
- Stabilisation plate to increase the stability of the tap when fitted in stainless steel sinks
- With non-return valve and thus guaranteed against reflux in accordance with EN 1717
- Planned for LGA certificate
- Planned for DVGW certificate