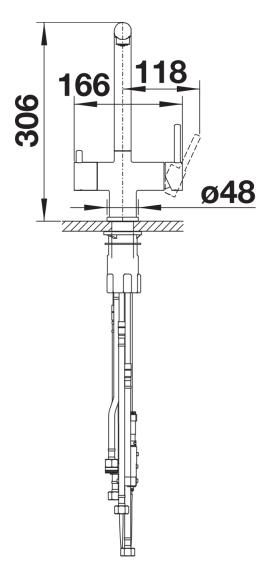

cal: with the 3-in-1-tap no additional drilling is required for filtered water supply
- Surface finishes to perfectly match sinks and bowls
- Needs to be installed with a water filter system

## Colours



galvanic chrome

Available colours: chrome

- 180° swivel spout for greater reach
- Ø 35 mm tap hole required
- With ceramic disk cartridge
- Flexible connector pipes, 450 mm long and %" nut for particularly easy and safe installation
- Patented jet regulator for markedly reduced scaling
- Stabilisation plate to increase the stability of the tap when fitted in stainless steel sinks
- With non-return valve and thus guaranteed against reflux in accordance with EN 1717
- Planned for LGA certificate
- Planned for DVGW certificate

Filter system not included.

## **Details**



Swivel range



Side view hand gear 2D



Side view