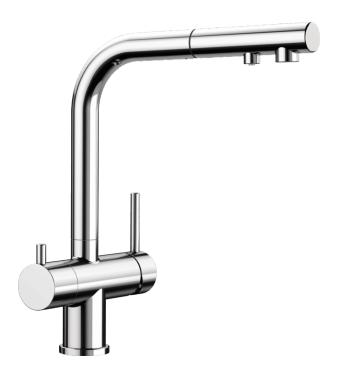

## Product information sheet FONTAS-S II Filter

Item no. 525198

**Benefits** 

- Comfortable 3-in-1-mixer tap: filtered and unfiltered water out of a pull-out hose
- Separate water circuit: cold and warm water lever on the right, filtered water lever on the left
- Extra spout for filtered water no mixture with mains water
- Space-saving and practical: with the 3-in-1-tap no additional drilling is required for filtered water supply
- Surface finishes to perfectly match sinks and bowls
- Needs to be installed with a water filter system

## Colours

galvanic chrome

Available colours: chrome

- 180° swivel spout for greater reach
- Ø 35 mm tap hole required
- With ceramic disk cartridge
- Flexible connector pipes, 450 mm long and %" nut for particularly easy and safe installation
- Patented jet regulator for markedly reduced scaling
- Stabilisation plate to increase the stability of the tap when fitted in stainless steel sinks
- With non-return valve and thus guaranteed against reflux in accordance with EN 1717
- Planned for LGA certificate
- Planned for DVGW certificate