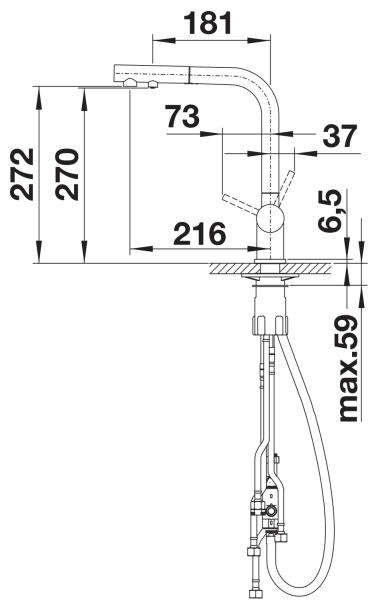

o additional drilling is required for filtered water supply
- Surface finishes to perfectly match sinks and bowls
- Needs to be installed with a water filter system

## Colours



galvanic chrome

Available colours: chrome

- 180° swivel spout for greater reach
- Ø 35 mm tap hole required
- With ceramic disk cartridge
- Flexible connector pipes, 450 mm long and %" nut for particularly easy and safe installation
- Patented jet regulator for markedly reduced scaling
- Stabilisation plate to increase the stability of the tap when fitted in stainless steel sinks
- With non-return valve and thus guaranteed against reflux in accordance with EN 1717
- Planned for LGA certificate
- Planned for DVGW certificate

Filter system not included.

## **Details**



Swivel range



Side view hand gear 2D



Side view