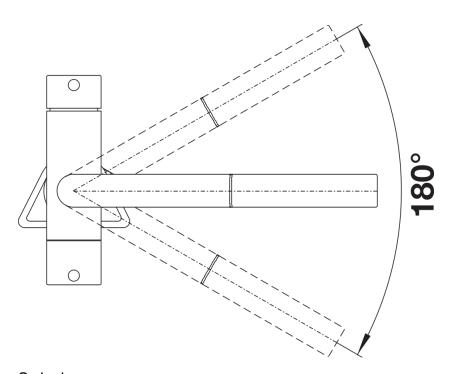

aving and practical: with the 3-in-1-tap no additional drilling is required for filtered water supply
- Surface finishes to perfectly match sinks and bowls
- Needs to be installed with a water filter system

## Colours



galvanic chrome

Available colours: chrome

- 180° swivel spout for greater reach
- Ø 35 mm tap hole required
- With ceramic disk cartridge
- Flexible connector pipes, 450 mm long and %" nut for particularly easy and safe installation
- Patented jet regulator for markedly reduced scaling
- Stabilisation plate to increase the stability of the tap when fitted in stainless steel sinks
- With non-return valve and thus guaranteed against reflux in accordance with EN 1717
- Planned for LGA certificate
- Planned for DVGW certificate

Filter system not included.

## **Details**



Swivel range



Side view hand gear 2D



Side view