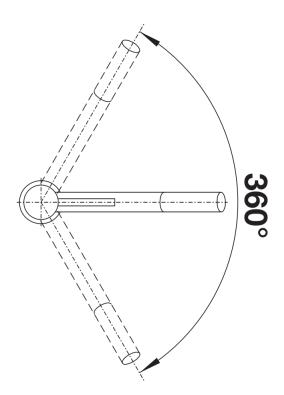

## Product information sheet KANO

Item no. 526175

**Benefits** 

- Slim tap in aesthetic design
- Especially suitable for compact sinks
- Spout can be swivelled through 360° for greater reach
- Colour version for a perfect match with SILGRANIT sinks and bowls

## Colours

SILGRANIT Look dual finish black/chrome

Available colours:

black/chrome anthracite/chrome volcano grey/chrome alu metallic/chrome white/chrome soft white/chrome coffee/chrome

- 360° swivel spout for greater reach
- Ø 35 mm tap hole required
- With ceramic disk cartridge
- Flexible 350 mm connector pipes and ¾" nut for particularly easy and secure installation
- Patented jet regulator for markedly reduced scaling
- Stabilisation plate to increase the stability of the tap when fitted in stainless steel sinks

## **Details**

Swivel range

Side view