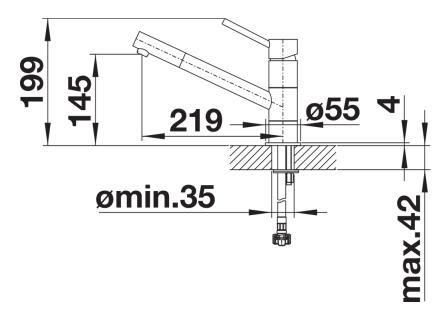

t KANO

Item no. 526175

**Benefits** 



- Slim tap in aesthetic design
- Especially suitable for compact sinks
- Spout can be swivelled through 360° for greater reach
- Colour version for a perfect match with SILGRANIT sinks and bowls

## Colours



SILGRANIT Look dual finish black/chrome

Available colours:

black/chrome anthracite/chrome volcano grey/chrome alu metallic/chrome white/chrome soft white/chrome coffee/chrome

- 360° swivel spout for greater reach
- Ø 35 mm tap hole required
- With ceramic disk cartridge
- Flexible 350 mm connector pipes and ¾" nut for particularly easy and secure installation
- Patented jet regulator for markedly reduced scaling
- Stabilisation plate to increase the stability of the tap when fitted in stainless steel sinks

## **Details**



Swivel range



Side view