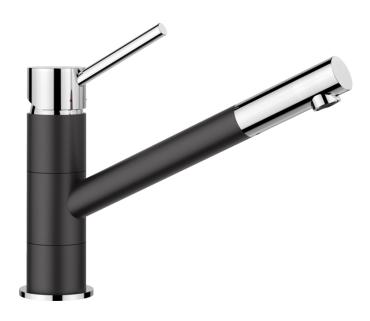

## Colours

SILGRANIT Look dual finish black/chrome

Available colours:

black/chrome anthracite/chrome volcano grey/chrome alu metallic/chrome white/chrome soft white/chrome coffee/chrome

- 360° swivel spout for greater reach
- Ø 35 mm tap hole required
- With ceramic disk cartridge
- Flexible 350 mm connector pipes and ¾" nut for particularly easy and secure installation
- Patented jet regulator for markedly reduced scaling
- Stabilisation plate to increase the stability of the tap when fitted in stainless steel sinks