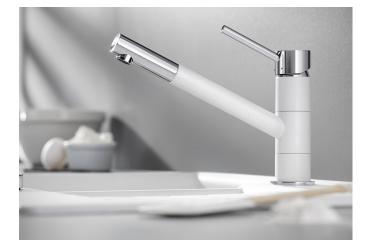

## Colours

SILGRANIT Look dual finish black/chrome

Available colours:

black/chrome anthracite/chrome volcano grey/chrome alu metallic/chrome white/chrome soft white/chrome coffee/chrome

- 360° swivel spout for greater reach
- Ø 35 mm tap hole required
- With ceramic disk cartridge
- Flexible 350 mm connector pipes and ¾" nut for particularly easy and secure installation
- Patented jet regulator for markedly reduced scaling
- Stabilisation plate to increase the stability of the tap when fitted in stainless steel sinks