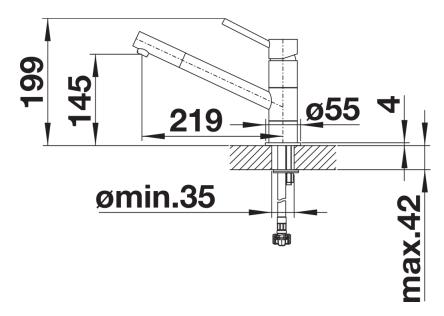

t KANO

Item no. 525030

**Benefits** 



- Slim tap in aesthetic design
- Especially suitable for compact sinks
- Spout can be swivelled through 360° for greater reach
- Colour version for a perfect match with SILGRANIT sinks and bowls

## Colours



SILGRANIT Look dual finish white/chrome

Available colours:

black/chrome anthracite/chrome volcano grey/chrome alu metallic/chrome white/chrome soft white/chrome coffee/chrome

- 360° swivel spout for greater reach
- Ø 35 mm tap hole required
- With ceramic disk cartridge
- Flexible 350 mm connector pipes and ¾" nut for particularly easy and secure installation
- Patented jet regulator for markedly reduced scaling
- Stabilisation plate to increase the stability of the tap when fitted in stainless steel sinks

## **Details**



Swivel range



Side view