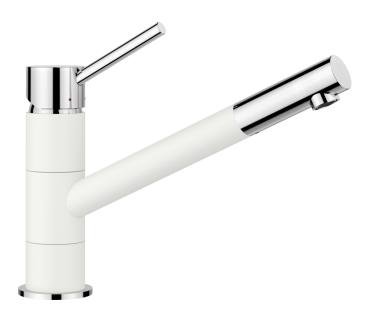

## Product information sheet KANO

Item no. 525030

**Benefits** 

- Slim tap in aesthetic design
- Especially suitable for compact sinks
- Spout can be swivelled through 360° for greater reach
- Colour version for a perfect match with SILGRANIT sinks and bowls

## Colours

SILGRANIT Look dual finish white/chrome

Available colours:

black/chrome anthracite/chrome volcano grey/chrome alu metallic/chrome white/chrome soft white/chrome coffee/chrome

- 360° swivel spout for greater reach
- Ø 35 mm tap hole required
- With ceramic disk cartridge
- Flexible 350 mm connector pipes and ¾" nut for particularly easy and secure installation
- Patented jet regulator for markedly reduced scaling
- Stabilisation plate to increase the stability of the tap when fitted in stainless steel sinks