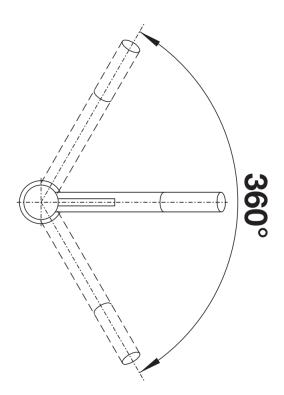

information sheet KANO

Item no. 525030

**Benefits** 



- Slim tap in aesthetic design
- Especially suitable for compact sinks
- Spout can be swivelled through 360° for greater reach
- Colour version for a perfect match with SILGRANIT sinks and bowls

## Colours



SILGRANIT Look dual finish white/chrome

Available colours:

black/chrome anthracite/chrome volcano grey/chrome alu metallic/chrome white/chrome soft white/chrome coffee/chrome

- 360° swivel spout for greater reach
- Ø 35 mm tap hole required
- With ceramic disk cartridge
- Flexible 350 mm connector pipes and ¾" nut for particularly easy and secure installation
- Patented jet regulator for markedly reduced scaling
- Stabilisation plate to increase the stability of the tap when fitted in stainless steel sinks

## **Details**



Swivel range



Side view