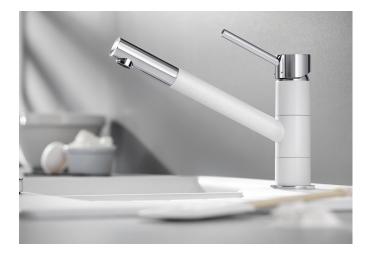

## Product information sheet KANO

Item no. 525030

**Benefits** 

- Slim tap in aesthetic design
- Especially suitable for compact sinks
- Spout can be swivelled through 360° for greater reach
- Colour version for a perfect match with SILGRANIT sinks and bowls

## Colours

SILGRANIT Look dual finish white/chrome

Available colours:

black/chrome anthracite/chrome volcano grey/chrome alu metallic/chrome white/chrome soft white/chrome coffee/chrome

- 360° swivel spout for greater reach
- Ø 35 mm tap hole required
- With ceramic disk cartridge
- Flexible 350 mm connector pipes and ¾" nut for particularly easy and secure installation
- Patented jet regulator for markedly reduced scaling
- Stabilisation plate to increase the stability of the tap when fitted in stainless steel sinks