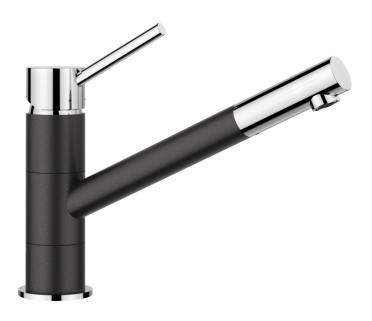

## Colours

black/chrome anthracite/chrome volcano grey/chrome

Available colours:

alu metallic/chrome white/chrome soft white/chrome coffee/chrome

SILGRANIT Look dual finish anthracite/chrome

- 360° swivel spout for greater reach
- Ø 35 mm tap hole required
- With ceramic disk cartridge
- Flexible 350 mm connector pipes and ¾" nut for particularly easy and secure installation
- Patented jet regulator for markedly reduced scaling
- Stabilisation plate to increase the stability of the tap when fitted in stainless steel sinks