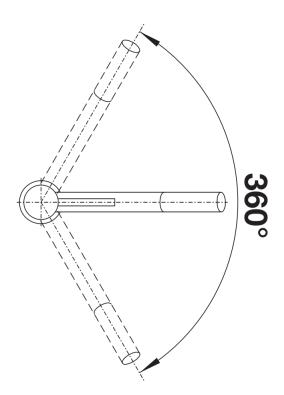

## Product information sheet KANO

Item no. 525028

**Benefits** 

- Slim tap in aesthetic design
- Especially suitable for compact sinks
- Spout can be swivelled through 360° for greater reach
- Colour version for a perfect match with SILGRANIT sinks and bowls

## **Details**

Swivel range

Side view