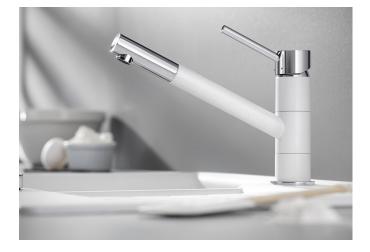

## Colours

black/chrome anthracite/chrome volcano grey/chrome

Available colours:

alu metallic/chrome white/chrome soft white/chrome coffee/chrome

SILGRANIT Look dual finish anthracite/chrome

- 360° swivel spout for greater reach
- Ø 35 mm tap hole required
- With ceramic disk cartridge
- Flexible 350 mm connector pipes and ¾" nut for particularly easy and secure installation
- Patented jet regulator for markedly reduced scaling
- Stabilisation plate to increase the stability of the tap when fitted in stainless steel sinks