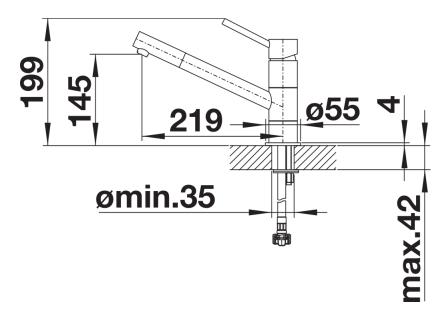

Item no. 525028

**Benefits** 



- Slim tap in aesthetic design
- Especially suitable for compact sinks
- Spout can be swivelled through 360° for greater reach
- Colour version for a perfect match with SILGRANIT sinks and bowls

## Colours



black/chrome anthracite/chrome volcano grey/chrome

Available colours:

alu metallic/chrome white/chrome soft white/chrome coffee/chrome

SILGRANIT Look dual finish anthracite/chrome

- 360° swivel spout for greater reach
- Ø 35 mm tap hole required
- With ceramic disk cartridge
- Flexible 350 mm connector pipes and ¾" nut for particularly easy and secure installation
- Patented jet regulator for markedly reduced scaling
- Stabilisation plate to increase the stability of the tap when fitted in stainless steel sinks

## **Details**



Swivel range



Side view