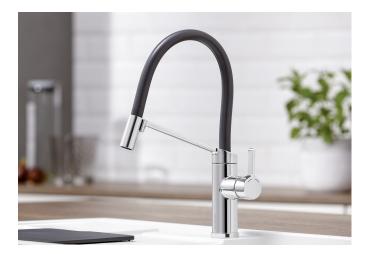

## Benefits

- Modern and compact mixer tap with a flexible spray hose
- Exchangeable hose cover in four vivid colours
- Convenient and safe docking of the spray hose
- Lateral lever set to cold start for added energy savings
- Pleasant and concise water spray

## Colours

Available colours: chrome

galvanic chrome

- Includes four exchangeable hose covers: kiwi, orange, lemon and lava grey (pre-installed)

- 360° swivel spout for greater reach
- Ø 35 mm tap hole required
- With ceramic disk cartridge
- Textile covered spray hose
- Flexible connector pipes, 450 mm long and 3/3" nut for particularly easy and safe installation
- Patented jet regulator for markedly reduced scaling
- Stabilisation plate to increase the stability of the tap when fitted in stainless steel sinks
- LGA certified
- Planned for DVGW certificate