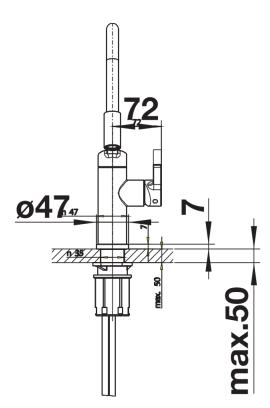

pray hose
- Exchangeable hose cover in four vivid colours
- Convenient and safe docking of the spray hose
- Lateral lever set to cold start for added energy savings
- Pleasant and concise water spray

## Colours



Available colours: chrome

galvanic chrome

- Includes four exchangeable hose covers: kiwi, orange, lemon and lava grey (pre-installed)

- 360° swivel spout for greater reach
- Ø 35 mm tap hole required
- With ceramic disk cartridge
- Textile covered spray hose
- Flexible connector pipes, 450 mm long and 3/3" nut for particularly easy and safe installation
- Patented jet regulator for markedly reduced scaling
- Stabilisation plate to increase the stability of the tap when fitted in stainless steel sinks
- LGA certified
- Planned for DVGW certificate

## Details



Swivel range



Side view hand gear 2D