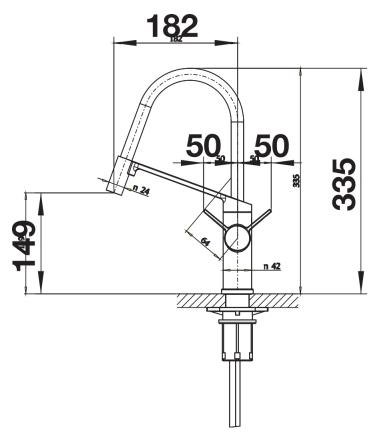

ose cover in four vivid colours
- Convenient and safe docking of the spray hose
- Lateral lever set to cold start for added energy savings
- Pleasant and concise water spray

## Colours



Available colours: chrome

galvanic chrome

- Includes four exchangeable hose covers: kiwi, orange, lemon and lava grey (pre-installed)

- 360° swivel spout for greater reach
- Ø 35 mm tap hole required
- With ceramic disk cartridge
- Textile covered spray hose
- Flexible connector pipes, 450 mm long and 3/3" nut for particularly easy and safe installation
- Patented jet regulator for markedly reduced scaling
- Stabilisation plate to increase the stability of the tap when fitted in stainless steel sinks
- LGA certified
- Planned for DVGW certificate

## Details



Swivel range



Side view hand gear 2D