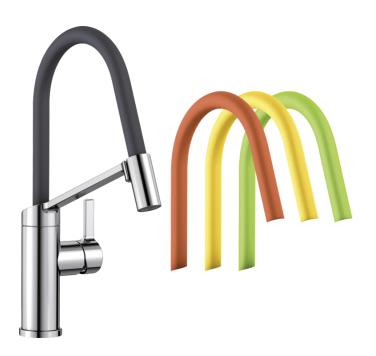

## Colours

Available colours: chrome

galvanic chrome

- Includes four exchangeable hose covers: kiwi, orange, lemon and lava grey (pre-installed)

- 360° swivel spout for greater reach
- Ø 35 mm tap hole required
- With ceramic disk cartridge
- Textile covered spray hose
- Flexible connector pipes, 450 mm long and 3/3" nut for particularly easy and safe installation
- Patented jet regulator for markedly reduced scaling
- Stabilisation plate to increase the stability of the tap when fitted in stainless steel sinks
- LGA certified
- Planned for DVGW certificate