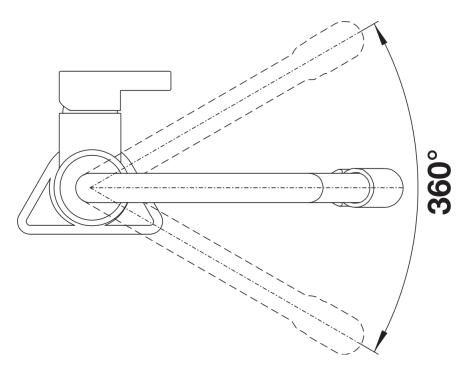

ith a flexible spray hose
- Exchangeable hose cover in four vivid colours
- Convenient and safe docking of the spray hose
- Lateral lever set to cold start for added energy savings
- Pleasant and concise water spray

## Colours



Available colours: chrome

galvanic chrome

- Includes four exchangeable hose covers: kiwi, orange, lemon and lava grey (pre-installed)

- 360° swivel spout for greater reach
- Ø 35 mm tap hole required
- With ceramic disk cartridge
- Textile covered spray hose
- Flexible connector pipes, 450 mm long and 3/3" nut for particularly easy and safe installation
- Patented jet regulator for markedly reduced scaling
- Stabilisation plate to increase the stability of the tap when fitted in stainless steel sinks
- LGA certified
- Planned for DVGW certificate

## Details



Swivel range



Side view hand gear 2D