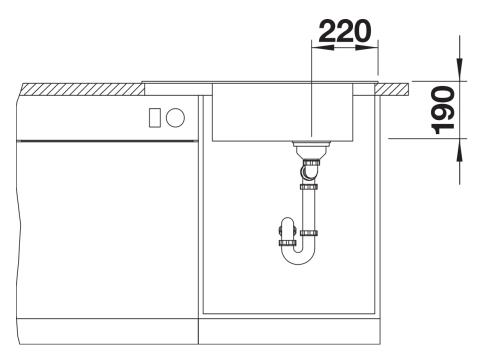

efits** 



- Compact single-bowl sink, also suitable for small kitchens
- Practical, comfortable XL bowl
- Clever extendable drainer thanks to the movable stainless steel grid
- Modern undulating design of sink and accessories match each other
- Multifunctional stainless steel drainer grid included in the delivery
- High-quality features with InFino drain system elegantly integrated and easy-care
- Tap ledge on side, also convenient for window installation
- Can be installed reversibly
- Also available as flushmount version

## Colours



SILGRANIT black

Available colours:

black anthracite rock grey volcano grey alu metallic white soft white tartufo coffee

- stainless steel drainer grid
- waste kit with space-saving pipe- 3 ½" InFino basket strainer

## Details



Top view



Cut-out



Front view