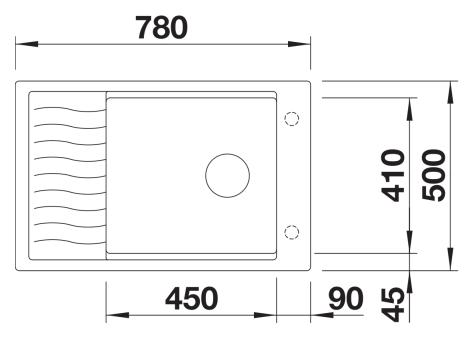

Item no. 525883

**Benefits** 



- Compact single-bowl sink, also suitable for small kitchens
- Practical, comfortable XL bowl
- Clever extendable drainer thanks to the movable stainless steel grid
- Modern undulating design of sink and accessories match each other
- Multifunctional stainless steel drainer grid included in the delivery
- High-quality features with InFino drain system elegantly integrated and easy-care
- Tap ledge on side, also convenient for window installation
- Can be installed reversibly
- Also available as flushmount version

## Colours



SILGRANIT black

Available colours:

black anthracite rock grey volcano grey alu metallic white soft white tartufo coffee

- stainless steel drainer grid
- waste kit with space-saving pipe- 3 ½" InFino basket strainer

## Details



Top view



Cut-out



Front view