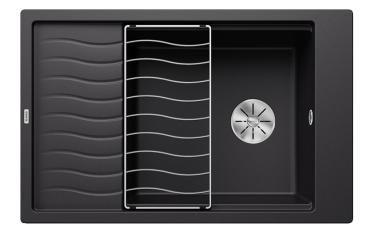

## Colours

SILGRANIT black

Available colours:

black anthracite rock grey volcano grey alu metallic white soft white tartufo coffee

- stainless steel drainer grid
- waste kit with space-saving pipe- 3 ½" InFino basket strainer