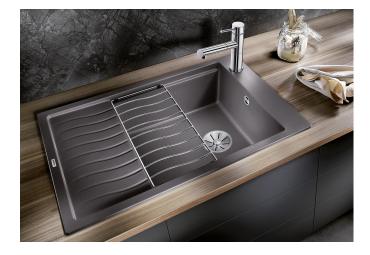

## Product information sheet ELON XL 6 S

Item no. 525883

**Benefits** 

- Compact single-bowl sink, also suitable for small kitchens
- Practical, comfortable XL bowl
- Clever extendable drainer thanks to the movable stainless steel grid
- Modern undulating design of sink and accessories match each other
- Multifunctional stainless steel drainer grid included in the delivery
- High-quality features with InFino drain system elegantly integrated and easy-care
- Tap ledge on side, also convenient for window installation
- Can be installed reversibly
- Also available as flushmount version