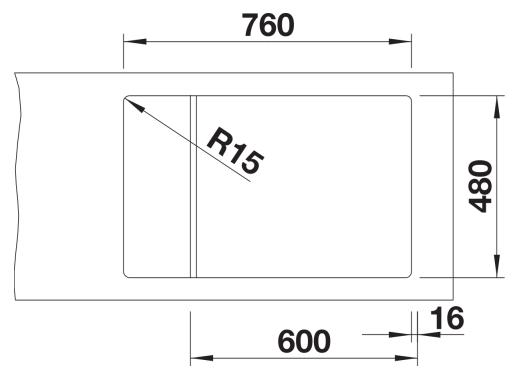

5883

**Benefits** 



- Compact single-bowl sink, also suitable for small kitchens
- Practical, comfortable XL bowl
- Clever extendable drainer thanks to the movable stainless steel grid
- Modern undulating design of sink and accessories match each other
- Multifunctional stainless steel drainer grid included in the delivery
- High-quality features with InFino drain system elegantly integrated and easy-care
- Tap ledge on side, also convenient for window installation
- Can be installed reversibly
- Also available as flushmount version

## Colours



SILGRANIT black

Available colours:

black anthracite rock grey volcano grey alu metallic white soft white tartufo coffee

- stainless steel drainer grid
- waste kit with space-saving pipe- 3 ½" InFino basket strainer

## Details



Top view



Cut-out



Front view