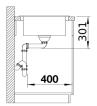

Compact single-bowl sink, also suitable for small kitchens
- Practical, comfortable XL bowl
- Clever extendable drainer thanks to the movable stainless steel grid
- Modern undulating design of sink and accessories match each other
- Multifunctional stainless steel drainer grid included in the delivery
- High-quality features with InFino drain system elegantly integrated and easy-care
- Tap ledge on side, also convenient for window installation
- Can be installed reversibly
- Also available as flushmount version

## Colours



SILGRANIT black

Available colours:

black anthracite rock grey volcano grey alu metallic white soft white tartufo coffee

- stainless steel drainer grid
- waste kit with space-saving pipe- 3 ½" InFino basket strainer

## Details



Top view



Cut-out



Front view