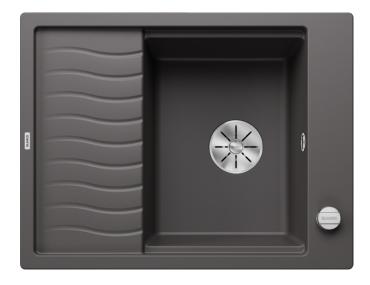

## Colours

SILGRANIT rock grey

Available colours:

black
anthracite
rock grey
volcano grey
alu metallic
white
soft white
tartufo
coffee

- stainless steel drainer grid
- waste kit with space-saving pipe
   3 ½" InFino basket strainer

## Details

Top view

Cut-out

Front view