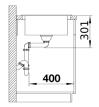

## **Benefits**



- Compact single-bowl sink for small kitchens
- Large bowl size for 45 cm cabinet
- Clever extendable drainer thanks to the movable stainless steel grid
- Modern undulating design of sink and accessories match each other
- Multifunctional stainless steel drainer grid included in the delivery
- High-quality features with InFino drain system elegantly integrated and easy-care
- Tap ledge on side, also convenient for window installation
- Can be installed reversibly

## Colours



SILGRANIT rock grey

Available colours:

black
anthracite
rock grey
volcano grey
alu metallic
white
soft white
tartufo
coffee

- stainless steel drainer grid
- waste kit with space-saving pipe
   3 ½" InFino basket strainer

229234 - Drainer grid

## Details



Top view



Cut-out



Front view