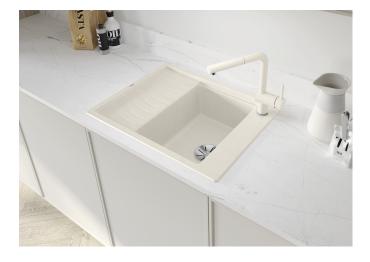

## **Benefits**

- Compact single-bowl sink for small kitchens
- Large bowl size for 45 cm cabinet
- Clever extendable drainer thanks to the movable stainless steel grid
- Modern undulating design of sink and accessories match each other
- Multifunctional stainless steel drainer grid included in the delivery
- High-quality features with InFino drain system elegantly integrated and easy-care
- Tap ledge on side, also convenient for window installation
- Can be installed reversibly

## Colours

SILGRANIT rock grey

Available colours:

black
anthracite
rock grey
volcano grey
alu metallic
white
soft white
tartufo
coffee

- stainless steel drainer grid
- waste kit with space-saving pipe
   3 ½" InFino basket strainer