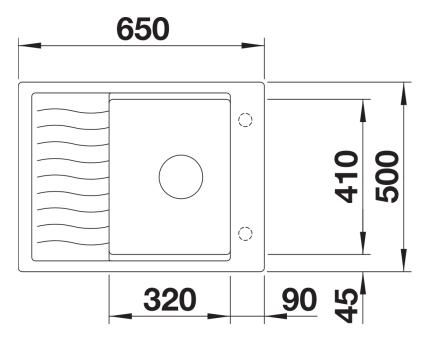

ion sheet ELON 45 S

Item no. 524825

## **Benefits**



- Compact single-bowl sink for small kitchens
- Large bowl size for 45 cm cabinet
- Clever extendable drainer thanks to the movable stainless steel grid
- Modern undulating design of sink and accessories match each other
- Multifunctional stainless steel drainer grid included in the delivery
- High-quality features with InFino drain system elegantly integrated and easy-care
- Tap ledge on side, also convenient for window installation
- Can be installed reversibly

## Colours



SILGRANIT rock grey

Available colours:

black
anthracite
rock grey
volcano grey
alu metallic
white
soft white
tartufo
coffee

- stainless steel drainer grid
- waste kit with space-saving pipe
   3 ½" InFino basket strainer

229234 - Drainer grid

## Details



Top view



Cut-out



Front view