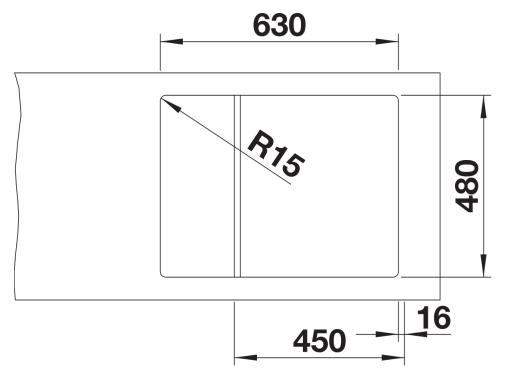

ON 45 S

Item no. 524825

## **Benefits**



- Compact single-bowl sink for small kitchens
- Large bowl size for 45 cm cabinet
- Clever extendable drainer thanks to the movable stainless steel grid
- Modern undulating design of sink and accessories match each other
- Multifunctional stainless steel drainer grid included in the delivery
- High-quality features with InFino drain system elegantly integrated and easy-care
- Tap ledge on side, also convenient for window installation
- Can be installed reversibly

## Colours



SILGRANIT rock grey

Available colours:

black
anthracite
rock grey
volcano grey
alu metallic
white
soft white
tartufo
coffee

- stainless steel drainer grid
- waste kit with space-saving pipe
   3 ½" InFino basket strainer

229234 - Drainer grid

## Details



Top view



Cut-out



Front view