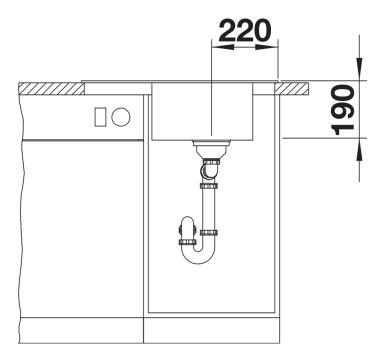

em no. 524825

## **Benefits**



- Compact single-bowl sink for small kitchens
- Large bowl size for 45 cm cabinet
- Clever extendable drainer thanks to the movable stainless steel grid
- Modern undulating design of sink and accessories match each other
- Multifunctional stainless steel drainer grid included in the delivery
- High-quality features with InFino drain system elegantly integrated and easy-care
- Tap ledge on side, also convenient for window installation
- Can be installed reversibly

## Colours



SILGRANIT rock grey

Available colours:

black
anthracite
rock grey
volcano grey
alu metallic
white
soft white
tartufo
coffee

- stainless steel drainer grid
- waste kit with space-saving pipe
   3 ½" InFino basket strainer

229234 - Drainer grid

## Details



Top view



Cut-out



Front view