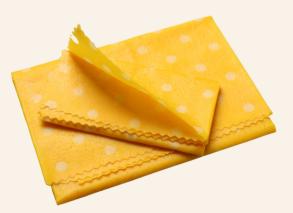

#### Seed paper calendar

Calendars are a staple corporate gift. Why not go green? With compostable paper that is embedded with seeds.

Beeswax wraps are a great alternative to cling wraps as they are reusable and keep food fresh.