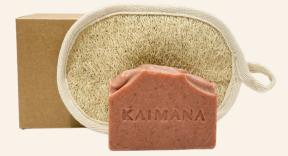

#### Custom stamped soap bar + loofa

Our soap bars have no harmful chemicals and are made with coconut oil with essential oils. Our loofa is not chemically treated and comes from the loofa plant. Both the loofa and soap are biodegradable and kind to our earth.