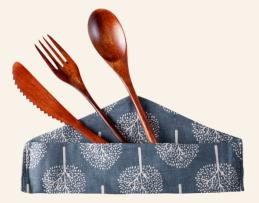

#### Engraving on bamboo lids

Coffee cups/tumblers can encourage people to bring their own when buying coffee

Custom tote bag size + design

A well designed and a good quality thick canvas tote bag can encourage people to bring their bags out when shopping. They can also be washed and will not breakdown or disintegrate. Reusable utensils with a custom pouch Reusable bamboo utensils with a pouch that people can reuse for their takeaway or packed lunches