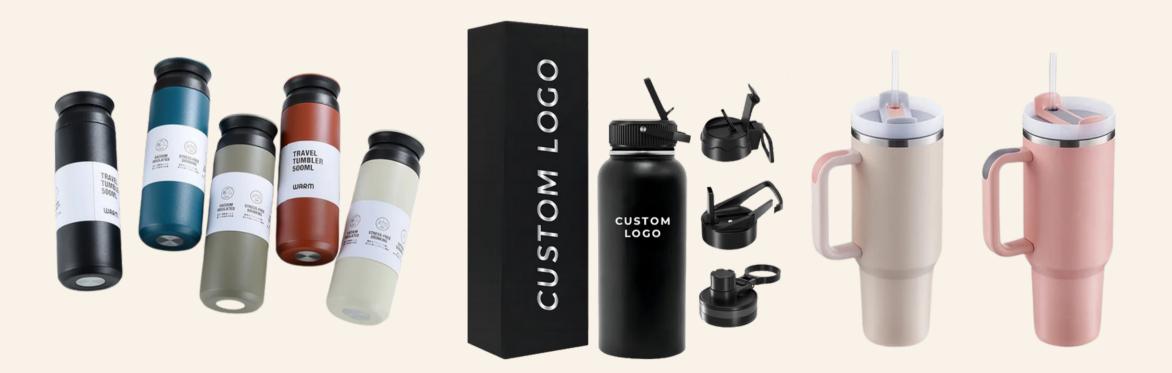

### **Custom Bottles**

We can provide custom bottles + logo.

Double walled tumblers are great because there is the added benefit of keeping beverages cool or warm when using them as compared to single use plastic bottles.