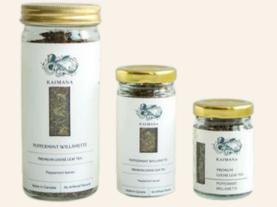

## Custom products

We can provide custom products.

Loose leaf tea

Tea Accessories

Teas are a great high quality product that is perfect for gifts, we can customize the labels to suit your needs. We can combine the tea with an infuser in a custom drawstring bag with your preferred logo.