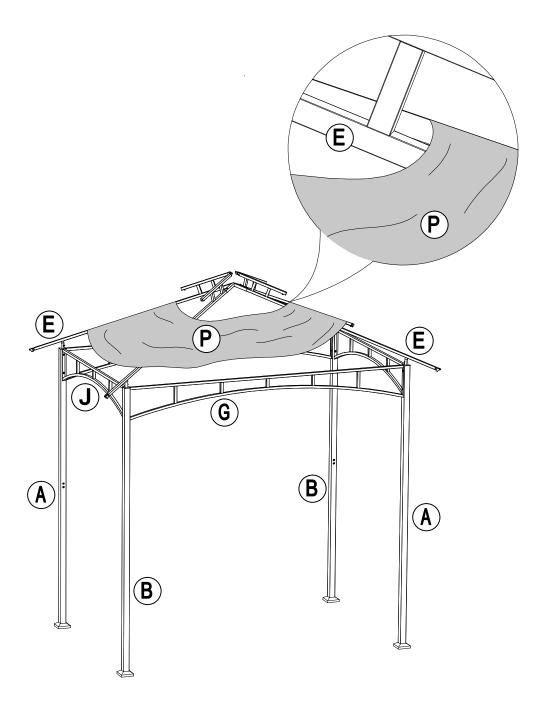

## **EXPLODED DRAWING**

#### **Parts List**

| Parts List |             |                      |     |                |
|------------|-------------|----------------------|-----|----------------|
| Label      | Part Number | Description          | Qty | Part Image     |
| Α          | P000200076  | Post 3               | 2   | 4 <del> </del> |
| В          | P000200078  | Post 4               | 2   | и <u> </u>     |
| С          | P000100293  | Post Base            | 4   |                |
| D          | P006100169  | Base Cover           | 4   |                |
| Е          | P000600971  | Big Roof Top<br>Beam | 4   |                |
| F          | P000501025  | Big Top<br>Connector | 1   |                |
| G          | P000400796  | Long Screen          | 2   |                |
| J          | P000400797  | Short Screen         | 2   |                |
| K          | P002100285  | Table Top            | 2   |                |
| L          | P005800001  | Hook                 | 1   |                |
| М          | P005800176  | Hook Rack            | 1   |                |
| N          | P001100587  | Small Canopy         | 1   |                |
| Р          | P001100588  | Big Canopy           | 1   |                |
| Q          | P005700587  | Adjustable Tube      | 4   | 000            |