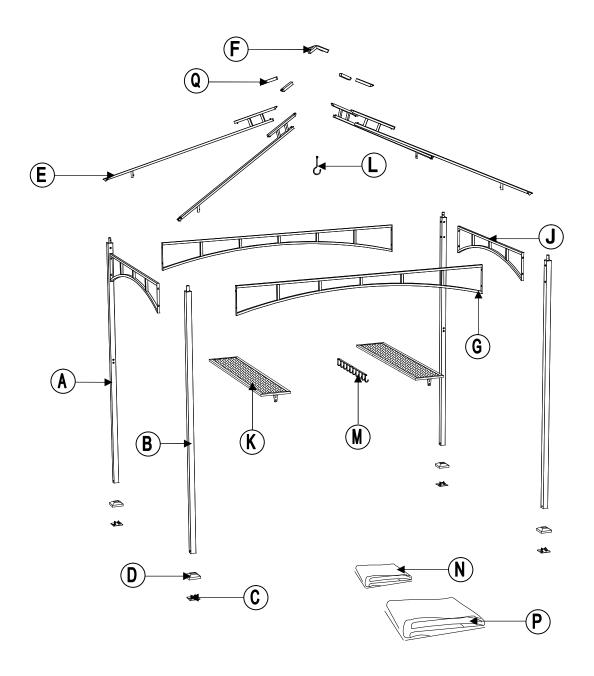

## **EXPLODED DRAWING**

#### **Parts List**

| Parts List |             |                      |     |                |
|------------|-------------|----------------------|-----|----------------|
| Label      | Part Number | Description          | Qty | Part Image     |
| Α          | P000200076  | Post 3               | 2   | 4 <del> </del> |
| В          | P000200078  | Post 4               | 2   | и <u> </u>     |
| С          | P000100293  | Post Base            | 4   |                |
| D          | P006100169  | Base Cover           | 4   |                |
| Е          | P000600971  | Big Roof Top<br>Beam | 4   |                |
| F          | P000501025  | Big Top<br>Connector | 1   |                |
| G          | P000400796  | Long Screen          | 2   |                |
| J          | P000400797  | Short Screen         | 2   |                |
| K          | P002100285  | Table Top            | 2   |                |
| L          | P005800001  | Hook                 | 1   |                |
| М          | P005800176  | Hook Rack            | 1   |                |
| N          | P001100587  | Small Canopy         | 1   |                |
| Р          | P001100588  | Big Canopy           | 1   |                |
| Q          | P005700587  | Adjustable Tube      | 4   | 000            |