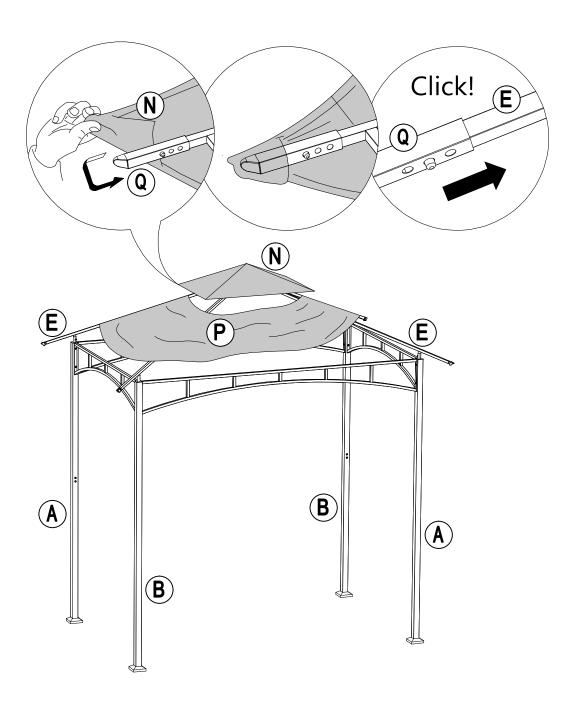

#### **Parts List**

| Parts List |             |                      |     |                |
|------------|-------------|----------------------|-----|----------------|
| Label      | Part Number | Description          | Qty | Part Image     |
| Α          | P000200076  | Post 3               | 2   | 4 <del> </del> |
| В          | P000200078  | Post 4               | 2   | и <u> </u>     |
| С          | P000100293  | Post Base            | 4   |                |
| D          | P006100169  | Base Cover           | 4   |                |
| Е          | P000600971  | Big Roof Top<br>Beam | 4   |                |
| F          | P000501025  | Big Top<br>Connector | 1   |                |
| G          | P000400796  | Long Screen          | 2   |                |
| J          | P000400797  | Short Screen         | 2   |                |
| K          | P002100285  | Table Top            | 2   |                |
| L          | P005800001  | Hook                 | 1   |                |
| М          | P005800176  | Hook Rack            | 1   |                |
| N          | P001100587  | Small Canopy         | 1   |                |
| Р          | P001100588  | Big Canopy           | 1   |                |
| Q          | P005700587  | Adjustable Tube      | 4   | 000            |