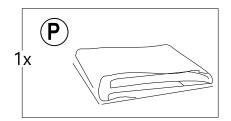

#### **Parts List**

| Parts List |             |                      |     |                |
|------------|-------------|----------------------|-----|----------------|
| Label      | Part Number | Description          | Qty | Part Image     |
| Α          | P000200076  | Post 3               | 2   | 4 <del> </del> |
| В          | P000200078  | Post 4               | 2   | и <u> </u>     |
| С          | P000100293  | Post Base            | 4   |                |
| D          | P006100169  | Base Cover           | 4   |                |
| Е          | P000600971  | Big Roof Top<br>Beam | 4   |                |
| F          | P000501025  | Big Top<br>Connector | 1   |                |
| G          | P000400796  | Long Screen          | 2   |                |
| J          | P000400797  | Short Screen         | 2   |                |
| K          | P002100285  | Table Top            | 2   |                |
| L          | P005800001  | Hook                 | 1   |                |
| М          | P005800176  | Hook Rack            | 1   |                |
| N          | P001100587  | Small Canopy         | 1   |                |
| Р          | P001100588  | Big Canopy           | 1   |                |
| Q          | P005700587  | Adjustable Tube      | 4   | 000            |