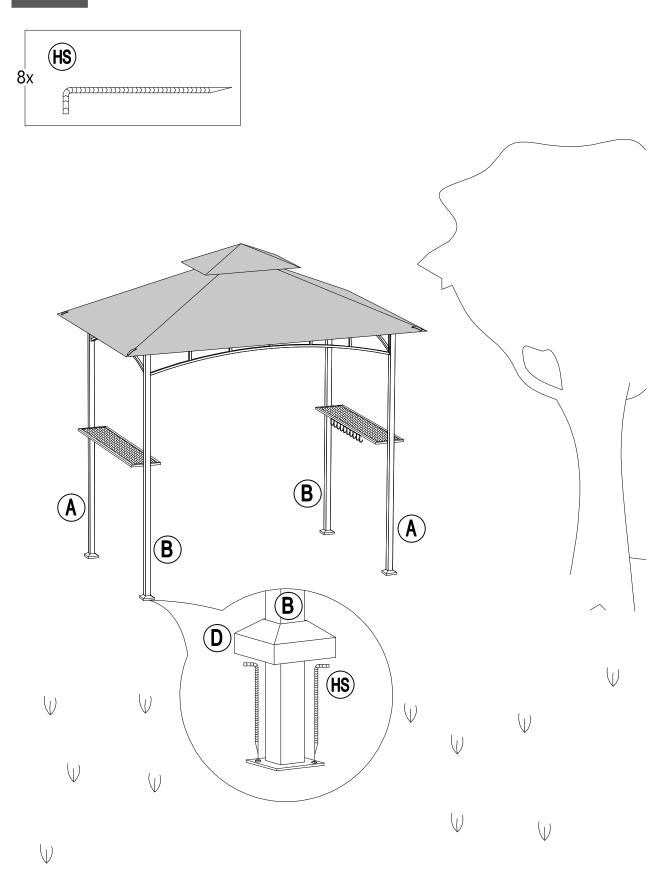

#### **Parts List**

| Parts List |             |                      |     |                |
|------------|-------------|----------------------|-----|----------------|
| Label      | Part Number | Description          | Qty | Part Image     |
| Α          | P000200076  | Post 3               | 2   | 4 <del> </del> |
| В          | P000200078  | Post 4               | 2   | и <u> </u>     |
| С          | P000100293  | Post Base            | 4   |                |
| D          | P006100169  | Base Cover           | 4   |                |
| Е          | P000600971  | Big Roof Top<br>Beam | 4   |                |
| F          | P000501025  | Big Top<br>Connector | 1   |                |
| G          | P000400796  | Long Screen          | 2   |                |
| J          | P000400797  | Short Screen         | 2   |                |
| K          | P002100285  | Table Top            | 2   |                |
| L          | P005800001  | Hook                 | 1   |                |
| М          | P005800176  | Hook Rack            | 1   |                |
| N          | P001100587  | Small Canopy         | 1   |                |
| Р          | P001100588  | Big Canopy           | 1   |                |
| Q          | P005700587  | Adjustable Tube      | 4   | 000            |

|       | _   |     |    | _  | -  |
|-------|-----|-----|----|----|----|
| Ha    | rdv | Mai | ra | Da | ck |
| I I a | IUV | MEI |    | ıa | CN |

| Label | Part Number | Description | Qty | Add | Part Image |
|-------|-------------|-------------|-----|-----|------------|
| H1    | H100010068  | Bolt M6*15  | 35  | 2   |            |
| HS    | H070010001  | Stake Ф6    | 8   | 0   |            |
| HW    | H090010017  | Wrench M6   | 1   | 0   |            |

**B** 