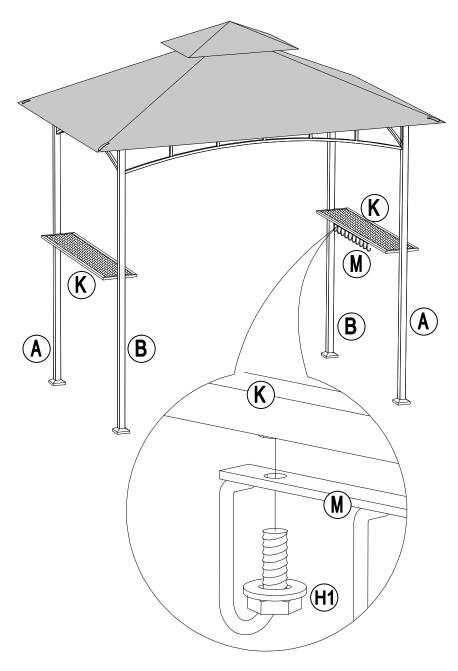

## **EXPLODED DRAWING**

#### **Parts List**

| Parts List |             |                      |     |                |
|------------|-------------|----------------------|-----|----------------|
| Label      | Part Number | Description          | Qty | Part Image     |
| Α          | P000200076  | Post 3               | 2   | 4 <del> </del> |
| В          | P000200078  | Post 4               | 2   | и <u> </u>     |
| С          | P000100293  | Post Base            | 4   |                |
| D          | P006100169  | Base Cover           | 4   |                |
| Е          | P000600971  | Big Roof Top<br>Beam | 4   |                |
| F          | P000501025  | Big Top<br>Connector | 1   |                |
| G          | P000400796  | Long Screen          | 2   |                |
| J          | P000400797  | Short Screen         | 2   |                |
| K          | P002100285  | Table Top            | 2   |                |
| L          | P005800001  | Hook                 | 1   |                |
| М          | P005800176  | Hook Rack            | 1   |                |
| N          | P001100587  | Small Canopy         | 1   |                |
| Р          | P001100588  | Big Canopy           | 1   |                |
| Q          | P005700587  | Adjustable Tube      | 4   | 000            |

|       | _   |     |    | _  | -  |
|-------|-----|-----|----|----|----|
| Ha    | rdv | Mai | ra | Da | ck |
| I I a | IUV | MEI |    | ıa | CN |

| Label | Part Number | Description | Qty | Add | Part Image |
|-------|-------------|-------------|-----|-----|------------|
| H1    | H100010068  | Bolt M6*15  | 35  | 2   |            |
| HS    | H070010001  | Stake Ф6    | 8   | 0   |            |
| HW    | H090010017  | Wrench M6   | 1   | 0   |            |