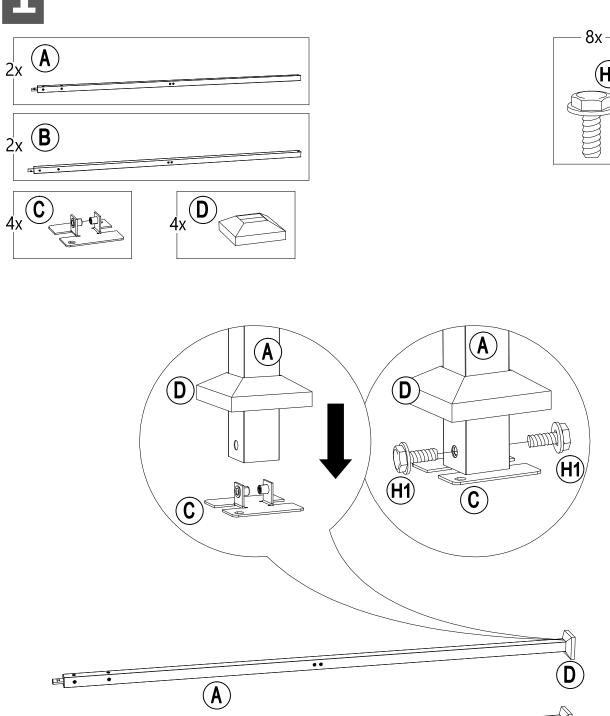

#### **Parts List**

| Parts List |             |                      |     |                |
|------------|-------------|----------------------|-----|----------------|
| Label      | Part Number | Description          | Qty | Part Image     |
| Α          | P000200076  | Post 3               | 2   | 4 <del> </del> |
| В          | P000200078  | Post 4               | 2   | и <u> </u>     |
| С          | P000100293  | Post Base            | 4   |                |
| D          | P006100169  | Base Cover           | 4   |                |
| Е          | P000600971  | Big Roof Top<br>Beam | 4   |                |
| F          | P000501025  | Big Top<br>Connector | 1   |                |
| G          | P000400796  | Long Screen          | 2   |                |
| J          | P000400797  | Short Screen         | 2   |                |
| K          | P002100285  | Table Top            | 2   |                |
| L          | P005800001  | Hook                 | 1   |                |
| М          | P005800176  | Hook Rack            | 1   |                |
| N          | P001100587  | Small Canopy         | 1   |                |
| Р          | P001100588  | Big Canopy           | 1   |                |
| Q          | P005700587  | Adjustable Tube      | 4   | 000            |

|       | _   |     |    | _  | -  |
|-------|-----|-----|----|----|----|
| Ha    | rdv | Mai | ra | Da | ck |
| I I a | IUV | MEI |    | ıa | CN |

| Label | Part Number | Description | Qty | Add | Part Image |
|-------|-------------|-------------|-----|-----|------------|
| H1    | H100010068  | Bolt M6*15  | 35  | 2   |            |
| HS    | H070010001  | Stake Ф6    | 8   | 0   |            |
| HW    | H090010017  | Wrench M6   | 1   | 0   |            |