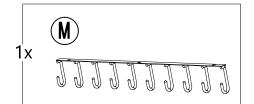

#### **Parts List**

| Parts List |             |                      |     |                |
|------------|-------------|----------------------|-----|----------------|
| Label      | Part Number | Description          | Qty | Part Image     |
| Α          | P000200076  | Post 3               | 2   | 4 <del> </del> |
| В          | P000200078  | Post 4               | 2   | и <u> </u>     |
| С          | P000100293  | Post Base            | 4   |                |
| D          | P006100169  | Base Cover           | 4   |                |
| Е          | P000600971  | Big Roof Top<br>Beam | 4   |                |
| F          | P000501025  | Big Top<br>Connector | 1   |                |
| G          | P000400796  | Long Screen          | 2   |                |
| J          | P000400797  | Short Screen         | 2   |                |
| K          | P002100285  | Table Top            | 2   |                |
| L          | P005800001  | Hook                 | 1   |                |
| М          | P005800176  | Hook Rack            | 1   |                |
| N          | P001100587  | Small Canopy         | 1   |                |
| Р          | P001100588  | Big Canopy           | 1   |                |
| Q          | P005700587  | Adjustable Tube      | 4   | 000            |