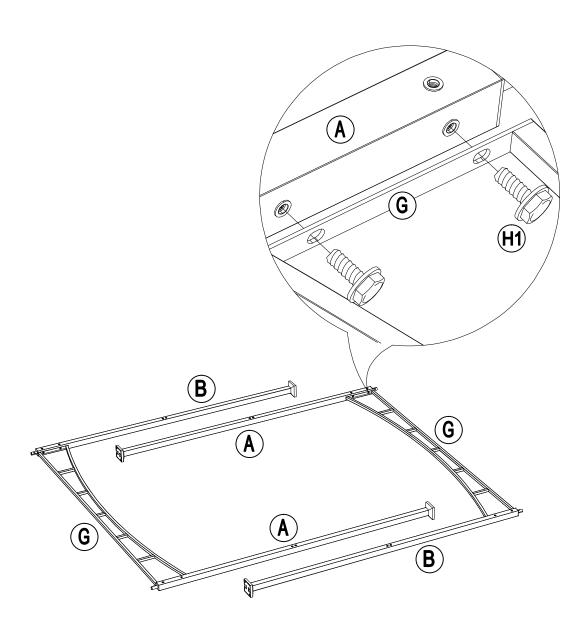

## **EXPLODED DRAWING**

#### **Parts List**

| Parts List |             |                      |     |                |
|------------|-------------|----------------------|-----|----------------|
| Label      | Part Number | Description          | Qty | Part Image     |
| Α          | P000200076  | Post 3               | 2   | 4 <del> </del> |
| В          | P000200078  | Post 4               | 2   | и <u> </u>     |
| С          | P000100293  | Post Base            | 4   |                |
| D          | P006100169  | Base Cover           | 4   |                |
| Е          | P000600971  | Big Roof Top<br>Beam | 4   |                |
| F          | P000501025  | Big Top<br>Connector | 1   |                |
| G          | P000400796  | Long Screen          | 2   |                |
| J          | P000400797  | Short Screen         | 2   |                |
| K          | P002100285  | Table Top            | 2   |                |
| L          | P005800001  | Hook                 | 1   |                |
| М          | P005800176  | Hook Rack            | 1   |                |
| N          | P001100587  | Small Canopy         | 1   |                |
| Р          | P001100588  | Big Canopy           | 1   |                |
| Q          | P005700587  | Adjustable Tube      | 4   | 000            |