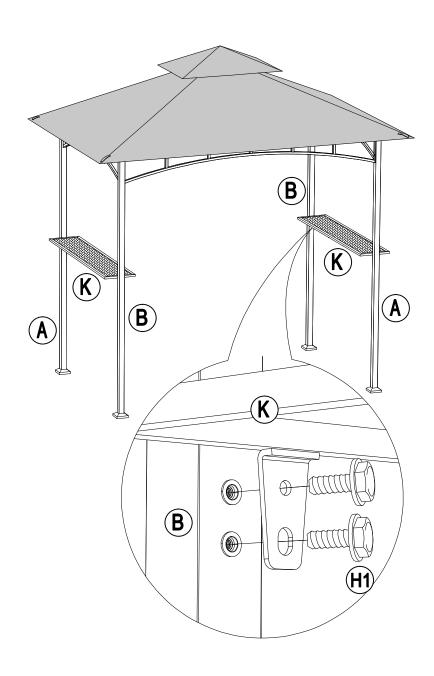

## **EXPLODED DRAWING**

#### **Parts List**

| Parts List |             |                      |     |                |
|------------|-------------|----------------------|-----|----------------|
| Label      | Part Number | Description          | Qty | Part Image     |
| Α          | P000200076  | Post 3               | 2   | 4 <del> </del> |
| В          | P000200078  | Post 4               | 2   | и <u> </u>     |
| С          | P000100293  | Post Base            | 4   |                |
| D          | P006100169  | Base Cover           | 4   |                |
| Е          | P000600971  | Big Roof Top<br>Beam | 4   |                |
| F          | P000501025  | Big Top<br>Connector | 1   |                |
| G          | P000400796  | Long Screen          | 2   |                |
| J          | P000400797  | Short Screen         | 2   |                |
| K          | P002100285  | Table Top            | 2   |                |
| L          | P005800001  | Hook                 | 1   |                |
| М          | P005800176  | Hook Rack            | 1   |                |
| N          | P001100587  | Small Canopy         | 1   |                |
| Р          | P001100588  | Big Canopy           | 1   |                |
| Q          | P005700587  | Adjustable Tube      | 4   | 000            |

|       | _   |     |    | _  | -  |
|-------|-----|-----|----|----|----|
| Ha    | rdv | Mai | ra | Da | ck |
| I I a | IUV | MEI |    | ıa | CN |

| Label | Part Number | Description | Qty | Add | Part Image |
|-------|-------------|-------------|-----|-----|------------|
| H1    | H100010068  | Bolt M6*15  | 35  | 2   |            |
| HS    | H070010001  | Stake Ф6    | 8   | 0   |            |
| HW    | H090010017  | Wrench M6   | 1   | 0   |            |