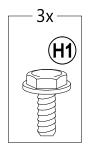

|       | _   |     |    | _  | -  |
|-------|-----|-----|----|----|----|
| Ha    | rdv | Mai | ra | Da | ck |
| I I a | IUV | MEI |    | ıa | CN |

| Label | Part Number | Description | Qty | Add | Part Image |
|-------|-------------|-------------|-----|-----|------------|
| H1    | H100010068  | Bolt M6*15  | 35  | 2   |            |
| HS    | H070010001  | Stake Ф6    | 8   | 0   |            |
| HW    | H090010017  | Wrench M6   | 1   | 0   |            |