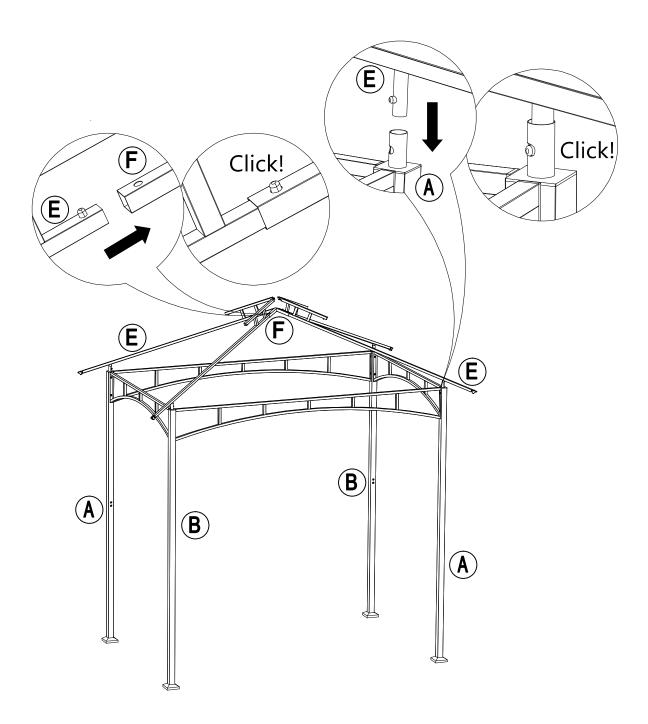

## **EXPLODED DRAWING**

#### **Parts List**

| Parts List |             |                      |     |                |
|------------|-------------|----------------------|-----|----------------|
| Label      | Part Number | Description          | Qty | Part Image     |
| Α          | P000200076  | Post 3               | 2   | 4 <del> </del> |
| В          | P000200078  | Post 4               | 2   | и <u> </u>     |
| С          | P000100293  | Post Base            | 4   |                |
| D          | P006100169  | Base Cover           | 4   |                |
| Е          | P000600971  | Big Roof Top<br>Beam | 4   |                |
| F          | P000501025  | Big Top<br>Connector | 1   |                |
| G          | P000400796  | Long Screen          | 2   |                |
| J          | P000400797  | Short Screen         | 2   |                |
| K          | P002100285  | Table Top            | 2   |                |
| L          | P005800001  | Hook                 | 1   |                |
| М          | P005800176  | Hook Rack            | 1   |                |
| N          | P001100587  | Small Canopy         | 1   |                |
| Р          | P001100588  | Big Canopy           | 1   |                |
| Q          | P005700587  | Adjustable Tube      | 4   | 000            |