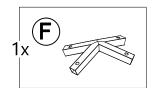

#### **Parts List**

| Parts List |             |                      |     |                |
|------------|-------------|----------------------|-----|----------------|
| Label      | Part Number | Description          | Qty | Part Image     |
| Α          | P000200076  | Post 3               | 2   | 4 <del> </del> |
| В          | P000200078  | Post 4               | 2   | и <u> </u>     |
| С          | P000100293  | Post Base            | 4   |                |
| D          | P006100169  | Base Cover           | 4   |                |
| Е          | P000600971  | Big Roof Top<br>Beam | 4   |                |
| F          | P000501025  | Big Top<br>Connector | 1   |                |
| G          | P000400796  | Long Screen          | 2   |                |
| J          | P000400797  | Short Screen         | 2   |                |
| K          | P002100285  | Table Top            | 2   |                |
| L          | P005800001  | Hook                 | 1   |                |
| М          | P005800176  | Hook Rack            | 1   |                |
| N          | P001100587  | Small Canopy         | 1   |                |
| Р          | P001100588  | Big Canopy           | 1   |                |
| Q          | P005700587  | Adjustable Tube      | 4   | 000            |