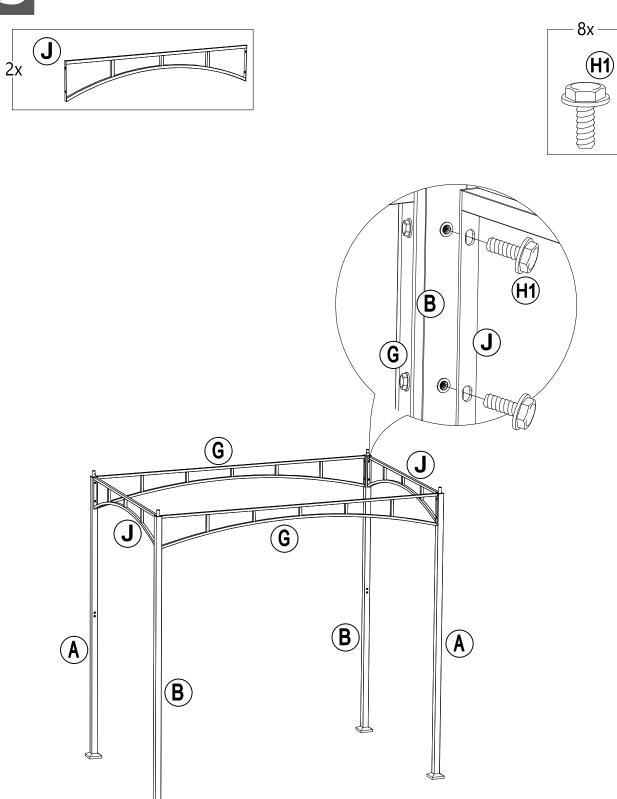

## **EXPLODED DRAWING**

#### **Parts List**

| Parts List |             |                      |     |                |
|------------|-------------|----------------------|-----|----------------|
| Label      | Part Number | Description          | Qty | Part Image     |
| Α          | P000200076  | Post 3               | 2   | 4 <del> </del> |
| В          | P000200078  | Post 4               | 2   | и <u> </u>     |
| С          | P000100293  | Post Base            | 4   |                |
| D          | P006100169  | Base Cover           | 4   |                |
| Е          | P000600971  | Big Roof Top<br>Beam | 4   |                |
| F          | P000501025  | Big Top<br>Connector | 1   |                |
| G          | P000400796  | Long Screen          | 2   |                |
| J          | P000400797  | Short Screen         | 2   |                |
| K          | P002100285  | Table Top            | 2   |                |
| L          | P005800001  | Hook                 | 1   |                |
| М          | P005800176  | Hook Rack            | 1   |                |
| N          | P001100587  | Small Canopy         | 1   |                |
| Р          | P001100588  | Big Canopy           | 1   |                |
| Q          | P005700587  | Adjustable Tube      | 4   | 000            |