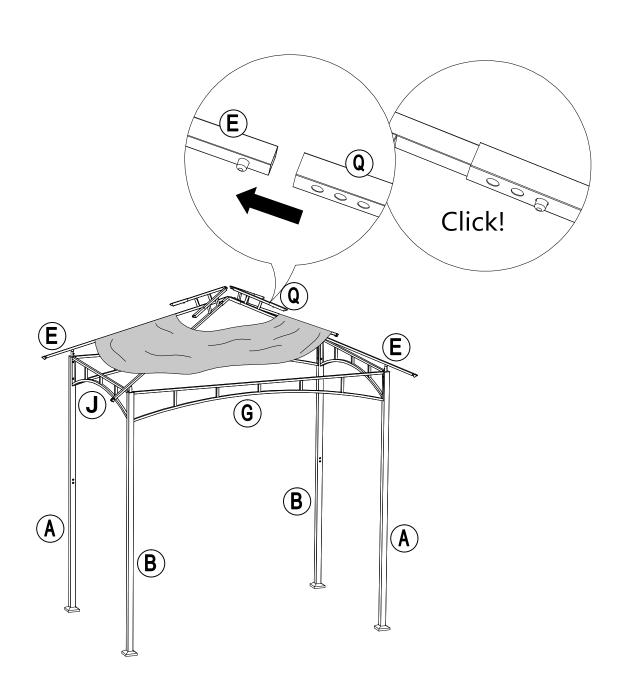

#### **Parts List**

| Parts List |             |                      |     |                |
|------------|-------------|----------------------|-----|----------------|
| Label      | Part Number | Description          | Qty | Part Image     |
| Α          | P000200076  | Post 3               | 2   | 4 <del> </del> |
| В          | P000200078  | Post 4               | 2   | и <u> </u>     |
| С          | P000100293  | Post Base            | 4   |                |
| D          | P006100169  | Base Cover           | 4   |                |
| Е          | P000600971  | Big Roof Top<br>Beam | 4   |                |
| F          | P000501025  | Big Top<br>Connector | 1   |                |
| G          | P000400796  | Long Screen          | 2   |                |
| J          | P000400797  | Short Screen         | 2   |                |
| K          | P002100285  | Table Top            | 2   |                |
| L          | P005800001  | Hook                 | 1   |                |
| М          | P005800176  | Hook Rack            | 1   |                |
| N          | P001100587  | Small Canopy         | 1   |                |
| Р          | P001100588  | Big Canopy           | 1   |                |
| Q          | P005700587  | Adjustable Tube      | 4   | 000            |