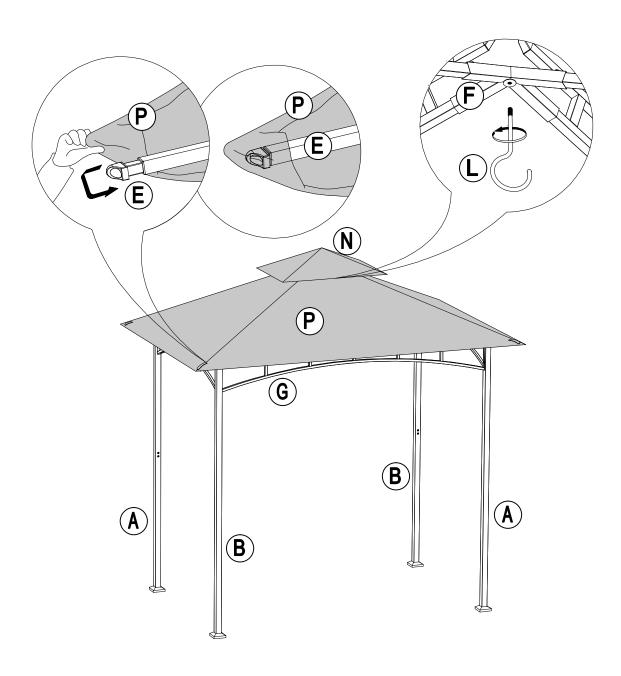

| P005800176  | Hook Rack            | 1   |                |
| N          | P001100587  | Small Canopy         | 1   |                |
| Р          | P001100588  | Big Canopy           | 1   |                |
| Q          | P005700587  | Adjustable Tube      | 4   | 000            |

|       | _   |     |    | _  | -  |
|-------|-----|-----|----|----|----|
| Ha    | rdv | Mai | ra | Da | ck |
| I I a | IUV | MEI |    | ıa | CN |

| Label | Part Number | Description | Qty | Add | Part Image |
|-------|-------------|-------------|-----|-----|------------|
| H1    | H100010068  | Bolt M6*15  | 35  | 2   |            |
| HS    | H070010001  | Stake Ф6    | 8   | 0   |            |
| HW    | H090010017  | Wrench M6   | 1   | 0   |            |



**B** 



















































#### Care and Maintenance

Before using, clean the Chair completely with a soft dry towel. When not in use, wipe free of any dirt or loose objects, wash with a mild solution of soap and water; rinse thoroughly and dry completely. Do not use strong detergent or abrasive cleaners. Over time nuts and bolts can loosen. Occasionally, check nuts and bolts, re-tighten if necessary.

#### **Limited Manufacturer's Warranty**

SUNJOY Group warrants to the original purchaser that this item is free from defects in workmanship and materials for a period of 1 year from the date of purchase, provided the item was factory-sealed at the time of purchase and is maintained with care and used only for personal, residential purposes. Should any manufacturing defect arise within this warranty