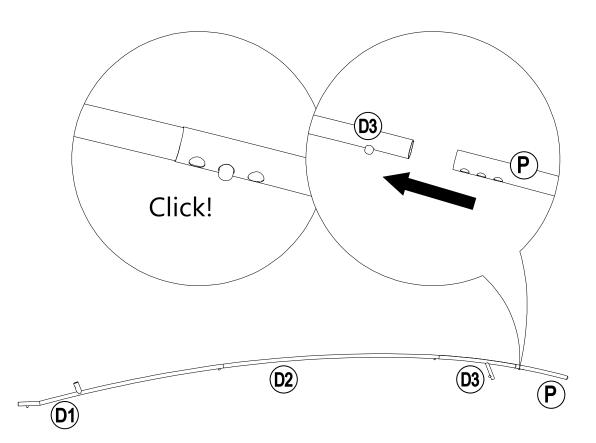

# **EXPLODED DRAWING**

| Parts List |              |                           |     |                                       |
|------------|--------------|---------------------------|-----|---------------------------------------|
| Label      | Part Number  | Description               | Qty | Part Image                            |
| A1         | P00020036101 | Post 1                    | 4   | · · · · · · · · · · · · · · · · · · · |
| A2         | P00020044801 | Post 2                    | 4   | ••                                    |
| B1         | P00040099501 | Cross Beam                | 8   |                                       |
| B2         | P00040011201 | Long Cross Beam           | 2   |                                       |
| B3         | P00040011401 | Short Cross<br>Beam       | 2   |                                       |
| C1         | P00570069601 | Long Netting Rod<br>1     | 4   |                                       |
| C2         | P00570074701 | Long Netting Rod<br>2     | 4   |                                       |
| C3         | P00570080001 | Short Netting Rod<br>1    | 4   |                                       |
| C4         | P00570080101 | Short Netting Rod<br>2    | 4   |                                       |
| D1         | P00060189201 | Big Roof Upper<br>Rafter  | 4   |                                       |
| D2         | P00060189301 | Big Roof Middle<br>Rafter | 4   | ц.                                    |
| D3         | P00060189401 | Big Roof Lower<br>Rafter  | 4   |                                       |
| E1         | P00060181001 | Long Joist<br>(Upper)     | 2   |                                       |
| E2         | P00060181101 | Long Joist<br>(Lower)     | 2   |                                       |
| F1         | P00060181201 | Short Joist<br>(Upper)    | 2   |                                       |
| F2         | P00060174101 | Short Joist<br>(Lower)    | 2   |                                       |
| G          | P00050153201 | Big Connector             | 1   |                                       |
| н          | P00050158201 | Small Connector           | 1   |                                       |

| I | P00060131301 | Small Roof Rafter | 4 |                 |
|---|--------------|-------------------|---|-----------------|
| J | P00560046301 | Finial            | 1 |                 |
| к | P005800001   | Hook              | 1 |                 |
| L | P00110000201 | Small Canopy      | 1 |                 |
| М | P00110003101 | Big Canopy        | 1 |                 |
| N | P00120027201 | Mosquito Netting  | 1 |                 |
| 0 | P00220021201 | Plastic Cap       | 8 |                 |
| Р | P00570005101 | Adjustable Tube   | 4 | <u>to o o</u> ) |