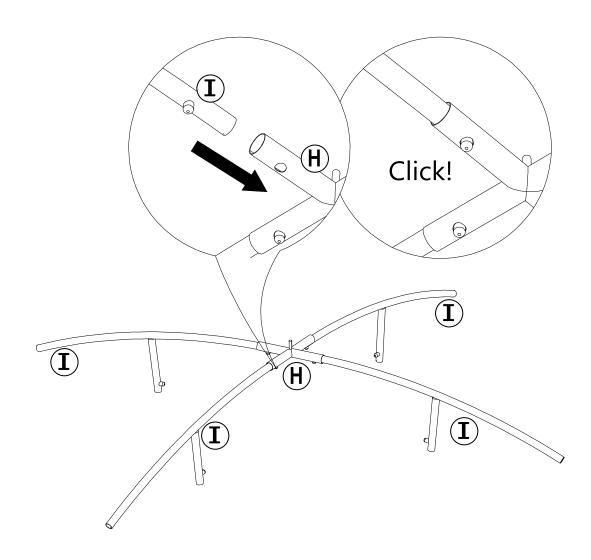

# **EXPLODED DRAWING**

| Parts List |              |                           |     |                                       |
|------------|--------------|---------------------------|-----|---------------------------------------|
| Label      | Part Number  | Description               | Qty | Part Image                            |
| A1         | P00020036101 | Post 1                    | 4   | · · · · · · · · · · · · · · · · · · · |
| A2         | P00020044801 | Post 2                    | 4   | ••                                    |
| B1         | P00040099501 | Cross Beam                | 8   |                                       |
| B2         | P00040011201 | Long Cross Beam           | 2   |                                       |
| B3         | P00040011401 | Short Cross<br>Beam       | 2   |                                       |
| C1         | P00570069601 | Long Netting Rod<br>1     | 4   |                                       |
| C2         | P00570074701 | Long Netting Rod<br>2     | 4   |                                       |
| C3         | P00570080001 | Short Netting Rod<br>1    | 4   |                                       |
| C4         | P00570080101 | Short Netting Rod<br>2    | 4   |                                       |
| D1         | P00060189201 | Big Roof Upper<br>Rafter  | 4   |                                       |
| D2         | P00060189301 | Big Roof Middle<br>Rafter | 4   | ц.                                    |
| D3         | P00060189401 | Big Roof Lower<br>Rafter  | 4   |                                       |
| E1         | P00060181001 | Long Joist<br>(Upper)     | 2   |                                       |
| E2         | P00060181101 | Long Joist<br>(Lower)     | 2   |                                       |
| F1         | P00060181201 | Short Joist<br>(Upper)    | 2   |                                       |
| F2         | P00060174101 | Short Joist<br>(Lower)    | 2   |                                       |
| G          | P00050153201 | Big Connector             | 1   |                                       |
| н          | P00050158201 | Small Connector           | 1   |                                       |

| I | P00060131301 | Small Roof Rafter | 4 |                 |
|---|--------------|-------------------|---|-----------------|
| J | P00560046301 | Finial            | 1 |                 |
| к | P005800001   | Hook              | 1 |                 |
| L | P00110000201 | Small Canopy      | 1 |                 |
| М | P00110003101 | Big Canopy        | 1 |                 |
| N | P00120027201 | Mosquito Netting  | 1 |                 |
| 0 | P00220021201 | Plastic Cap       | 8 |                 |
| Р | P00570005101 | Adjustable Tube   | 4 | <u>to o o</u> ) |