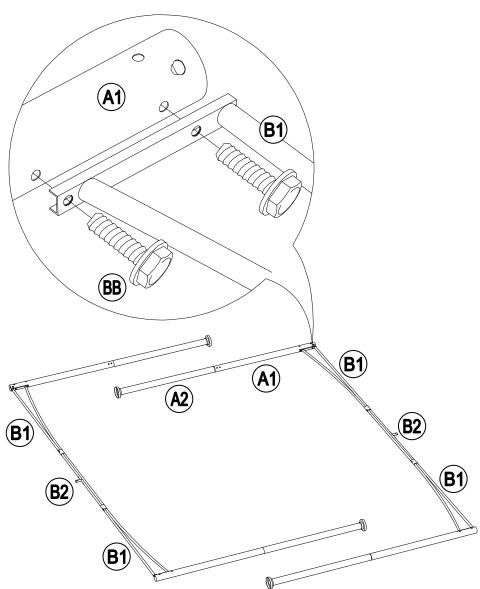

# **EXPLODED DRAWING**

| Parts List |              |                           |     |                                       |
|------------|--------------|---------------------------|-----|---------------------------------------|
| Label      | Part Number  | Description               | Qty | Part Image                            |
| A1         | P00020036101 | Post 1                    | 4   | · · · · · · · · · · · · · · · · · · · |
| A2         | P00020044801 | Post 2                    | 4   | ••                                    |
| B1         | P00040099501 | Cross Beam                | 8   |                                       |
| B2         | P00040011201 | Long Cross Beam           | 2   |                                       |
| B3         | P00040011401 | Short Cross<br>Beam       | 2   |                                       |
| C1         | P00570069601 | Long Netting Rod<br>1     | 4   |                                       |
| C2         | P00570074701 | Long Netting Rod<br>2     | 4   |                                       |
| C3         | P00570080001 | Short Netting Rod<br>1    | 4   |                                       |
| C4         | P00570080101 | Short Netting Rod<br>2    | 4   |                                       |
| D1         | P00060189201 | Big Roof Upper<br>Rafter  | 4   |                                       |
| D2         | P00060189301 | Big Roof Middle<br>Rafter | 4   | ц.                                    |
| D3         | P00060189401 | Big Roof Lower<br>Rafter  | 4   |                                       |
| E1         | P00060181001 | Long Joist<br>(Upper)     | 2   |                                       |
| E2         | P00060181101 | Long Joist<br>(Lower)     | 2   |                                       |
| F1         | P00060181201 | Short Joist<br>(Upper)    | 2   |                                       |
| F2         | P00060174101 | Short Joist<br>(Lower)    | 2   |                                       |
| G          | P00050153201 | Big Connector             | 1   |                                       |
| н          | P00050158201 | Small Connector           | 1   |                                       |