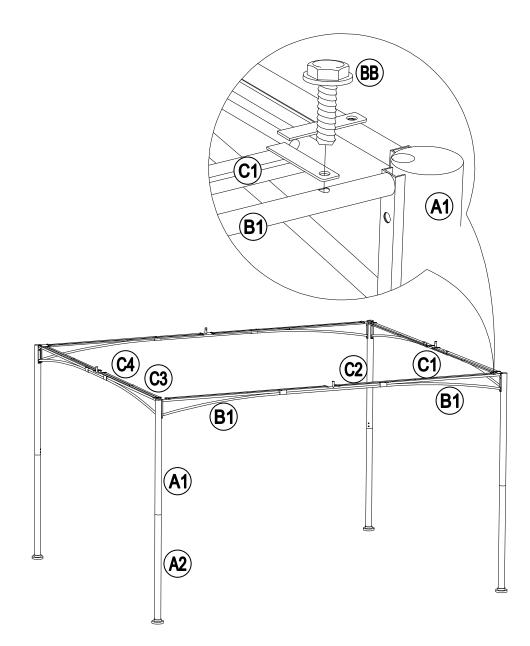

# **EXPLODED DRAWING**

| Parts List |              |                           |     |                                       |
|------------|--------------|---------------------------|-----|---------------------------------------|
| Label      | Part Number  | Description               | Qty | Part Image                            |
| A1         | P00020036101 | Post 1                    | 4   | · · · · · · · · · · · · · · · · · · · |
| A2         | P00020044801 | Post 2                    | 4   | ••                                    |
| B1         | P00040099501 | Cross Beam                | 8   |                                       |
| B2         | P00040011201 | Long Cross Beam           | 2   |                                       |
| B3         | P00040011401 | Short Cross<br>Beam       | 2   |                                       |
| C1         | P00570069601 | Long Netting Rod<br>1     | 4   |                                       |
| C2         | P00570074701 | Long Netting Rod<br>2     | 4   |                                       |
| C3         | P00570080001 | Short Netting Rod<br>1    | 4   |                                       |
| C4         | P00570080101 | Short Netting Rod<br>2    | 4   |                                       |
| D1         | P00060189201 | Big Roof Upper<br>Rafter  | 4   |                                       |
| D2         | P00060189301 | Big Roof Middle<br>Rafter | 4   | ц.                                    |
| D3         | P00060189401 | Big Roof Lower<br>Rafter  | 4   |                                       |
| E1         | P00060181001 | Long Joist<br>(Upper)     | 2   |                                       |
| E2         | P00060181101 | Long Joist<br>(Lower)     | 2   |                                       |
| F1         | P00060181201 | Short Joist<br>(Upper)    | 2   |                                       |
| F2         | P00060174101 | Short Joist<br>(Lower)    | 2   |                                       |
| G          | P00050153201 | Big Connector             | 1   |                                       |
| н          | P00050158201 | Small Connector           | 1   |                                       |

| Hardware Pack |             |                       |     |     |            |
|---------------|-------------|-----------------------|-----|-----|------------|
| Label         | Part Number | Description           | Qty | Add | Part Image |
| AA            | H100010067  | Bolt M5*15            | 24  | 2   |            |
| BB            | H100010047  | Bolt M6*20            | 40  | 2   |            |
| сс            | H070010003  | Stake<br>Ф8*180       | 8   | 0   |            |
| DD            | P005100265  | Brown Plastic<br>Ring | 52  | 3   |            |
| EE            | H090020001  | Wrench M5             | 1   | 0   |            |