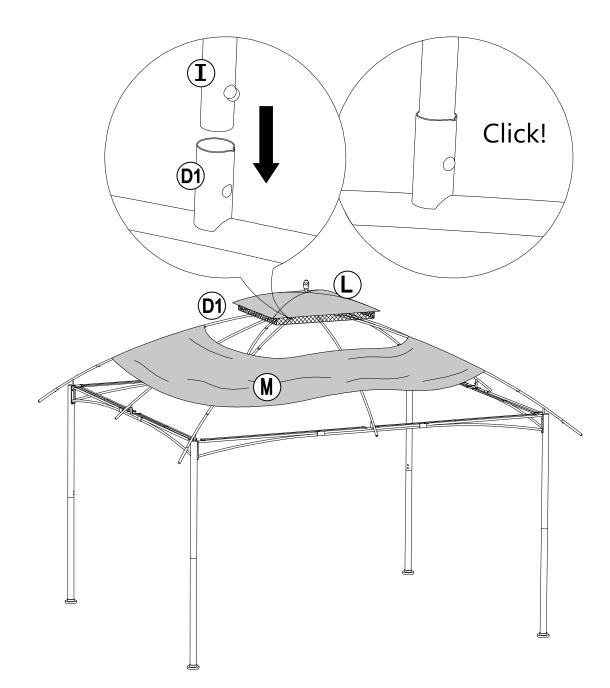

# **EXPLODED DRAWING**

| Parts List |              |                           |     |                                       |
|------------|--------------|---------------------------|-----|---------------------------------------|
| Label      | Part Number  | Description               | Qty | Part Image                            |
| A1         | P00020036101 | Post 1                    | 4   | · · · · · · · · · · · · · · · · · · · |
| A2         | P00020044801 | Post 2                    | 4   | ••                                    |
| B1         | P00040099501 | Cross Beam                | 8   |                                       |
| B2         | P00040011201 | Long Cross Beam           | 2   |                                       |
| B3         | P00040011401 | Short Cross<br>Beam       | 2   |                                       |
| C1         | P00570069601 | Long Netting Rod<br>1     | 4   |                                       |
| C2         | P00570074701 | Long Netting Rod<br>2     | 4   |                                       |
| C3         | P00570080001 | Short Netting Rod<br>1    | 4   |                                       |
| C4         | P00570080101 | Short Netting Rod<br>2    | 4   |                                       |
| D1         | P00060189201 | Big Roof Upper<br>Rafter  | 4   |                                       |
| D2         | P00060189301 | Big Roof Middle<br>Rafter | 4   | ц.                                    |
| D3         | P00060189401 | Big Roof Lower<br>Rafter  | 4   |                                       |
| E1         | P00060181001 | Long Joist<br>(Upper)     | 2   |                                       |
| E2         | P00060181101 | Long Joist<br>(Lower)     | 2   |                                       |
| F1         | P00060181201 | Short Joist<br>(Upper)    | 2   |                                       |
| F2         | P00060174101 | Short Joist<br>(Lower)    | 2   |                                       |
| G          | P00050153201 | Big Connector             | 1   |                                       |
| н          | P00050158201 | Small Connector           | 1   |                                       |

| I | P00060131301 | Small Roof Rafter | 4 |                 |
|---|--------------|-------------------|---|-----------------|
| J | P00560046301 | Finial            | 1 |                 |
| к | P005800001   | Hook              | 1 |                 |
| L | P00110000201 | Small Canopy      | 1 |                 |
| М | P00110003101 | Big Canopy        | 1 |                 |
| N | P00120027201 | Mosquito Netting  | 1 |                 |
| 0 | P00220021201 | Plastic Cap       | 8 |                 |
| Р | P00570005101 | Adjustable Tube   | 4 | <u>to o o</u> ) |