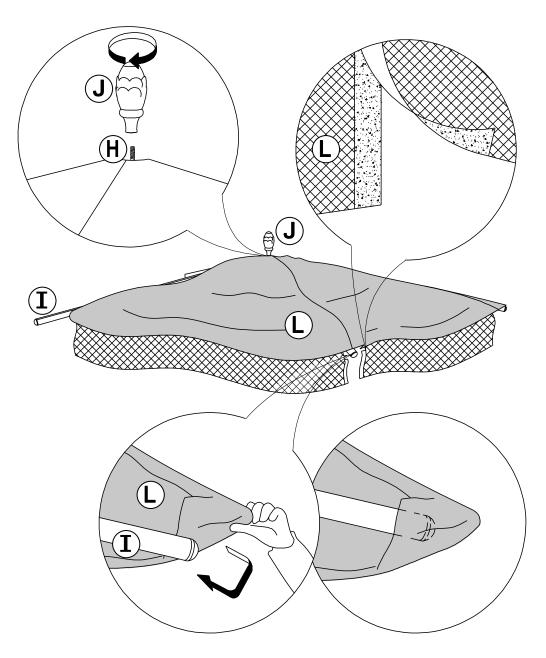

| I | P00060131301 | Small Roof Rafter | 4 |                 |
|---|--------------|-------------------|---|-----------------|
| J | P00560046301 | Finial            | 1 |                 |
| к | P005800001   | Hook              | 1 |                 |
| L | P00110000201 | Small Canopy      | 1 |                 |
| М | P00110003101 | Big Canopy        | 1 |                 |
| N | P00120027201 | Mosquito Netting  | 1 |                 |
| 0 | P00220021201 | Plastic Cap       | 8 |                 |
| Р | P00570005101 | Adjustable Tube   | 4 | <u>to o o</u> ) |