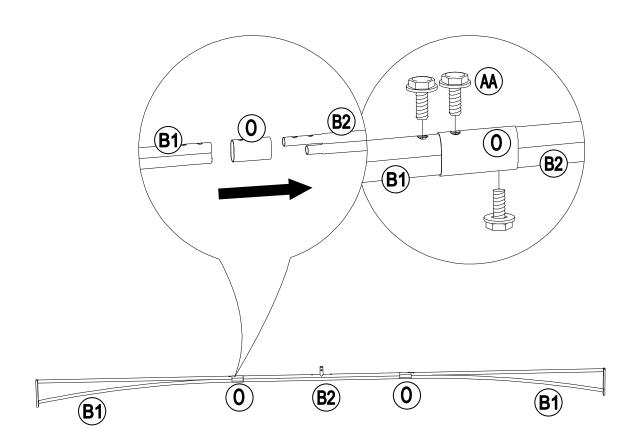

# **EXPLODED DRAWING**

| Parts List |              |                           |     |                                       |
|------------|--------------|---------------------------|-----|---------------------------------------|
| Label      | Part Number  | Description               | Qty | Part Image                            |
| A1         | P00020036101 | Post 1                    | 4   | · · · · · · · · · · · · · · · · · · · |
| A2         | P00020044801 | Post 2                    | 4   | ••                                    |
| B1         | P00040099501 | Cross Beam                | 8   |                                       |
| B2         | P00040011201 | Long Cross Beam           | 2   |                                       |
| B3         | P00040011401 | Short Cross<br>Beam       | 2   |                                       |
| C1         | P00570069601 | Long Netting Rod<br>1     | 4   |                                       |
| C2         | P00570074701 | Long Netting Rod<br>2     | 4   |                                       |
| C3         | P00570080001 | Short Netting Rod<br>1    | 4   |                                       |
| C4         | P00570080101 | Short Netting Rod<br>2    | 4   |                                       |
| D1         | P00060189201 | Big Roof Upper<br>Rafter  | 4   |                                       |
| D2         | P00060189301 | Big Roof Middle<br>Rafter | 4   | ц.                                    |
| D3         | P00060189401 | Big Roof Lower<br>Rafter  | 4   |                                       |
| E1         | P00060181001 | Long Joist<br>(Upper)     | 2   |                                       |
| E2         | P00060181101 | Long Joist<br>(Lower)     | 2   |                                       |
| F1         | P00060181201 | Short Joist<br>(Upper)    | 2   |                                       |
| F2         | P00060174101 | Short Joist<br>(Lower)    | 2   |                                       |
| G          | P00050153201 | Big Connector             | 1   |                                       |
| н          | P00050158201 | Small Connector           | 1   |                                       |