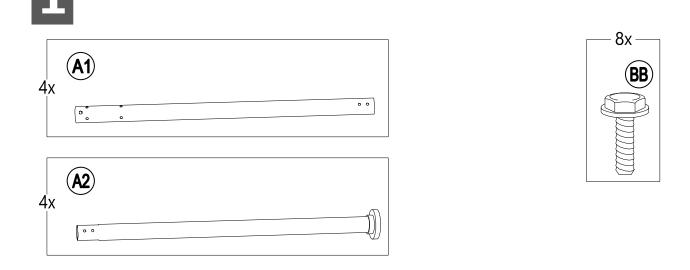

# **EXPLODED DRAWING**

| Parts List |              |                           |     |                                       |
|------------|--------------|---------------------------|-----|---------------------------------------|
| Label      | Part Number  | Description               | Qty | Part Image                            |
| A1         | P00020036101 | Post 1                    | 4   | · · · · · · · · · · · · · · · · · · · |
| A2         | P00020044801 | Post 2                    | 4   | ••                                    |
| B1         | P00040099501 | Cross Beam                | 8   |                                       |
| B2         | P00040011201 | Long Cross Beam           | 2   |                                       |
| B3         | P00040011401 | Short Cross<br>Beam       | 2   |                                       |
| C1         | P00570069601 | Long Netting Rod<br>1     | 4   |                                       |
| C2         | P00570074701 | Long Netting Rod<br>2     | 4   |                                       |
| C3         | P00570080001 | Short Netting Rod<br>1    | 4   |                                       |
| C4         | P00570080101 | Short Netting Rod<br>2    | 4   |                                       |
| D1         | P00060189201 | Big Roof Upper<br>Rafter  | 4   |                                       |
| D2         | P00060189301 | Big Roof Middle<br>Rafter | 4   | ц.                                    |
| D3         | P00060189401 | Big Roof Lower<br>Rafter  | 4   |                                       |
| E1         | P00060181001 | Long Joist<br>(Upper)     | 2   |                                       |
| E2         | P00060181101 | Long Joist<br>(Lower)     | 2   |                                       |
| F1         | P00060181201 | Short Joist<br>(Upper)    | 2   |                                       |
| F2         | P00060174101 | Short Joist<br>(Lower)    | 2   |                                       |
| G          | P00050153201 | Big Connector             | 1   |                                       |
| н          | P00050158201 | Small Connector           | 1   |                                       |

| Hardware Pack |             |                       |     |     |            |
|---------------|-------------|-----------------------|-----|-----|------------|
| Label         | Part Number | Description           | Qty | Add | Part Image |
| AA            | H100010067  | Bolt M5*15            | 24  | 2   |            |
| BB            | H100010047  | Bolt M6*20            | 40  | 2   |            |
| сс            | H070010003  | Stake<br>Ф8*180       | 8   | 0   |            |
| DD            | P005100265  | Brown Plastic<br>Ring | 52  | 3   |            |
| EE            | H090020001  | Wrench M5             | 1   | 0   |            |