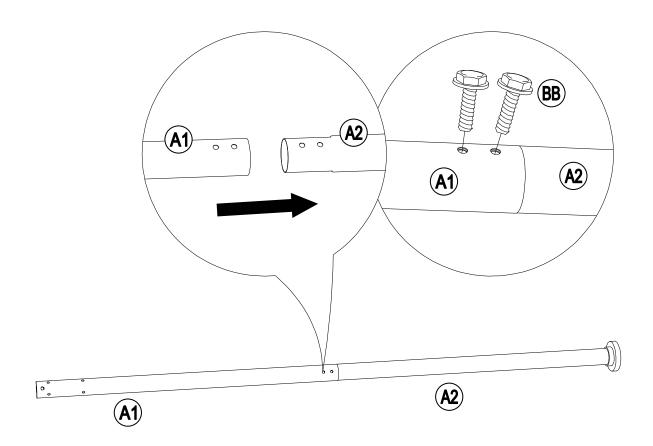

# **EXPLODED DRAWING**

| Parts List |              |                           |     |                                       |
|------------|--------------|---------------------------|-----|---------------------------------------|
| Label      | Part Number  | Description               | Qty | Part Image                            |
| A1         | P00020036101 | Post 1                    | 4   | · · · · · · · · · · · · · · · · · · · |
| A2         | P00020044801 | Post 2                    | 4   | ••                                    |
| B1         | P00040099501 | Cross Beam                | 8   |                                       |
| B2         | P00040011201 | Long Cross Beam           | 2   |                                       |
| B3         | P00040011401 | Short Cross<br>Beam       | 2   |                                       |
| C1         | P00570069601 | Long Netting Rod<br>1     | 4   |                                       |
| C2         | P00570074701 | Long Netting Rod<br>2     | 4   |                                       |
| C3         | P00570080001 | Short Netting Rod<br>1    | 4   |                                       |
| C4         | P00570080101 | Short Netting Rod<br>2    | 4   |                                       |
| D1         | P00060189201 | Big Roof Upper<br>Rafter  | 4   |                                       |
| D2         | P00060189301 | Big Roof Middle<br>Rafter | 4   | ц.                                    |
| D3         | P00060189401 | Big Roof Lower<br>Rafter  | 4   |                                       |
| E1         | P00060181001 | Long Joist<br>(Upper)     | 2   |                                       |
| E2         | P00060181101 | Long Joist<br>(Lower)     | 2   |                                       |
| F1         | P00060181201 | Short Joist<br>(Upper)    | 2   |                                       |
| F2         | P00060174101 | Short Joist<br>(Lower)    | 2   |                                       |
| G          | P00050153201 | Big Connector             | 1   |                                       |
| н          | P00050158201 | Small Connector           | 1   |                                       |

| Hardware Pack |             |                       |     |     |            |
|---------------|-------------|-----------------------|-----|-----|------------|
| Label         | Part Number | Description           | Qty | Add | Part Image |
| AA            | H100010067  | Bolt M5*15            | 24  | 2   |            |
| BB            | H100010047  | Bolt M6*20            | 40  | 2   |            |
| сс            | H070010003  | Stake<br>Ф8*180       | 8   | 0   |            |
| DD            | P005100265  | Brown Plastic<br>Ring | 52  | 3   |            |
| EE            | H090020001  | Wrench M5             | 1   | 0   |            |