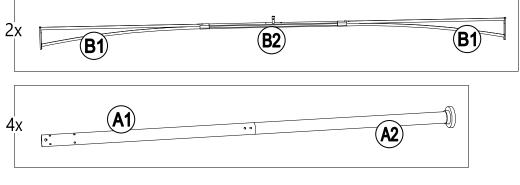

# **EXPLODED DRAWING**

| Parts List |              |                           |     |                                       |
|------------|--------------|---------------------------|-----|---------------------------------------|
| Label      | Part Number  | Description               | Qty | Part Image                            |
| A1         | P00020036101 | Post 1                    | 4   | · · · · · · · · · · · · · · · · · · · |
| A2         | P00020044801 | Post 2                    | 4   | ••                                    |
| B1         | P00040099501 | Cross Beam                | 8   |                                       |
| B2         | P00040011201 | Long Cross Beam           | 2   |                                       |
| B3         | P00040011401 | Short Cross<br>Beam       | 2   |                                       |
| C1         | P00570069601 | Long Netting Rod<br>1     | 4   |                                       |
| C2         | P00570074701 | Long Netting Rod<br>2     | 4   |                                       |
| C3         | P00570080001 | Short Netting Rod<br>1    | 4   |                                       |
| C4         | P00570080101 | Short Netting Rod<br>2    | 4   |                                       |
| D1         | P00060189201 | Big Roof Upper<br>Rafter  | 4   |                                       |
| D2         | P00060189301 | Big Roof Middle<br>Rafter | 4   | ц.                                    |
| D3         | P00060189401 | Big Roof Lower<br>Rafter  | 4   |                                       |
| E1         | P00060181001 | Long Joist<br>(Upper)     | 2   |                                       |
| E2         | P00060181101 | Long Joist<br>(Lower)     | 2   |                                       |
| F1         | P00060181201 | Short Joist<br>(Upper)    | 2   |                                       |
| F2         | P00060174101 | Short Joist<br>(Lower)    | 2   |                                       |
| G          | P00050153201 | Big Connector             | 1   |                                       |
| н          | P00050158201 | Small Connector           | 1   |                                       |