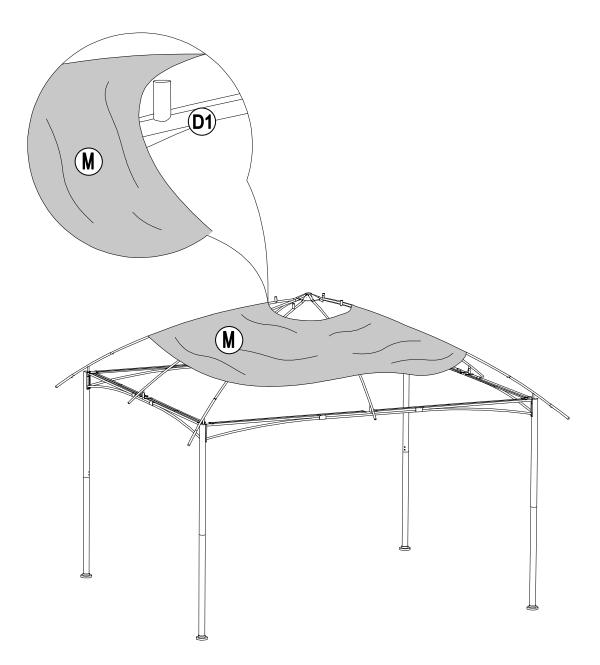

| I | P00060131301 | Small Roof Rafter | 4 |                 |
|---|--------------|-------------------|---|-----------------|
| J | P00560046301 | Finial            | 1 |                 |
| к | P005800001   | Hook              | 1 |                 |
| L | P00110000201 | Small Canopy      | 1 |                 |
| М | P00110003101 | Big Canopy        | 1 |                 |
| N | P00120027201 | Mosquito Netting  | 1 |                 |
| 0 | P00220021201 | Plastic Cap       | 8 |                 |
| Р | P00570005101 | Adjustable Tube   | 4 | <u>to o o</u> ) |