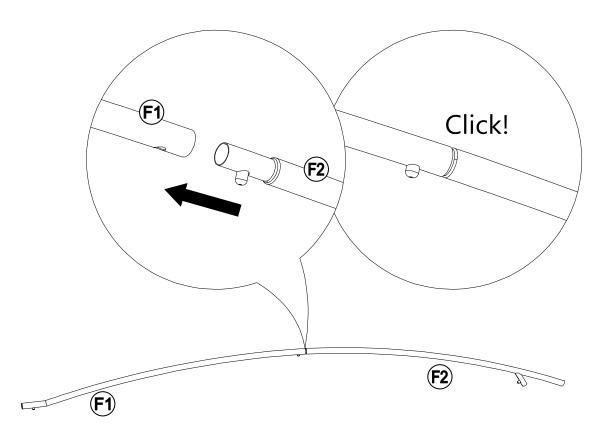

# **EXPLODED DRAWING**

| Parts List |              |                           |     |                                       |
|------------|--------------|---------------------------|-----|---------------------------------------|
| Label      | Part Number  | Description               | Qty | Part Image                            |
| A1         | P00020036101 | Post 1                    | 4   | · · · · · · · · · · · · · · · · · · · |
| A2         | P00020044801 | Post 2                    | 4   | ••                                    |
| B1         | P00040099501 | Cross Beam                | 8   |                                       |
| B2         | P00040011201 | Long Cross Beam           | 2   |                                       |
| B3         | P00040011401 | Short Cross<br>Beam       | 2   |                                       |
| C1         | P00570069601 | Long Netting Rod<br>1     | 4   |                                       |
| C2         | P00570074701 | Long Netting Rod<br>2     | 4   |                                       |
| C3         | P00570080001 | Short Netting Rod<br>1    | 4   |                                       |
| C4         | P00570080101 | Short Netting Rod<br>2    | 4   |                                       |
| D1         | P00060189201 | Big Roof Upper<br>Rafter  | 4   |                                       |
| D2         | P00060189301 | Big Roof Middle<br>Rafter | 4   | ц.                                    |
| D3         | P00060189401 | Big Roof Lower<br>Rafter  | 4   |                                       |
| E1         | P00060181001 | Long Joist<br>(Upper)     | 2   |                                       |
| E2         | P00060181101 | Long Joist<br>(Lower)     | 2   |                                       |
| F1         | P00060181201 | Short Joist<br>(Upper)    | 2   |                                       |
| F2         | P00060174101 | Short Joist<br>(Lower)    | 2   |                                       |
| G          | P00050153201 | Big Connector             | 1   |                                       |
| н          | P00050158201 | Small Connector           | 1   |                                       |