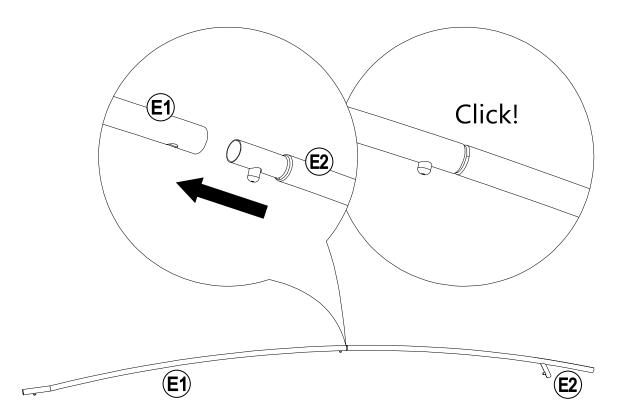

# **EXPLODED DRAWING**

| Parts List |              |                           |     |                                       |
|------------|--------------|---------------------------|-----|---------------------------------------|
| Label      | Part Number  | Description               | Qty | Part Image                            |
| A1         | P00020036101 | Post 1                    | 4   | · · · · · · · · · · · · · · · · · · · |
| A2         | P00020044801 | Post 2                    | 4   | ••                                    |
| B1         | P00040099501 | Cross Beam                | 8   |                                       |
| B2         | P00040011201 | Long Cross Beam           | 2   |                                       |
| B3         | P00040011401 | Short Cross<br>Beam       | 2   |                                       |
| C1         | P00570069601 | Long Netting Rod<br>1     | 4   |                                       |
| C2         | P00570074701 | Long Netting Rod<br>2     | 4   |                                       |
| C3         | P00570080001 | Short Netting Rod<br>1    | 4   |                                       |
| C4         | P00570080101 | Short Netting Rod<br>2    | 4   |                                       |
| D1         | P00060189201 | Big Roof Upper<br>Rafter  | 4   |                                       |
| D2         | P00060189301 | Big Roof Middle<br>Rafter | 4   | ц.                                    |
| D3         | P00060189401 | Big Roof Lower<br>Rafter  | 4   |                                       |
| E1         | P00060181001 | Long Joist<br>(Upper)     | 2   |                                       |
| E2         | P00060181101 | Long Joist<br>(Lower)     | 2   |                                       |
| F1         | P00060181201 | Short Joist<br>(Upper)    | 2   |                                       |
| F2         | P00060174101 | Short Joist<br>(Lower)    | 2   |                                       |
| G          | P00050153201 | Big Connector             | 1   |                                       |
| н          | P00050158201 | Small Connector           | 1   |                                       |