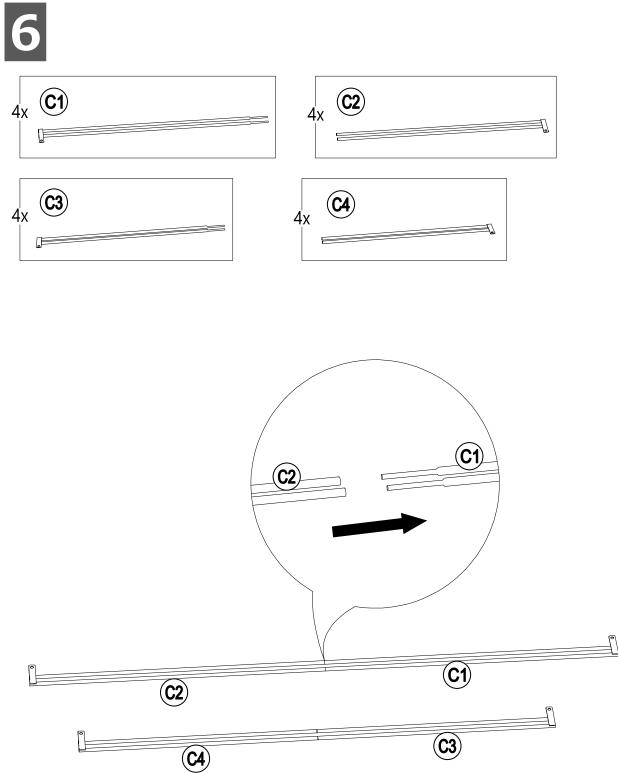

# **EXPLODED DRAWING**

| Parts List |              |                           |     |                                       |
|------------|--------------|---------------------------|-----|---------------------------------------|
| Label      | Part Number  | Description               | Qty | Part Image                            |
| A1         | P00020036101 | Post 1                    | 4   | · · · · · · · · · · · · · · · · · · · |
| A2         | P00020044801 | Post 2                    | 4   | ••                                    |
| B1         | P00040099501 | Cross Beam                | 8   |                                       |
| B2         | P00040011201 | Long Cross Beam           | 2   |                                       |
| B3         | P00040011401 | Short Cross<br>Beam       | 2   |                                       |
| C1         | P00570069601 | Long Netting Rod<br>1     | 4   |                                       |
| C2         | P00570074701 | Long Netting Rod<br>2     | 4   |                                       |
| C3         | P00570080001 | Short Netting Rod<br>1    | 4   |                                       |
| C4         | P00570080101 | Short Netting Rod<br>2    | 4   |                                       |
| D1         | P00060189201 | Big Roof Upper<br>Rafter  | 4   |                                       |
| D2         | P00060189301 | Big Roof Middle<br>Rafter | 4   | ц.                                    |
| D3         | P00060189401 | Big Roof Lower<br>Rafter  | 4   |                                       |
| E1         | P00060181001 | Long Joist<br>(Upper)     | 2   |                                       |
| E2         | P00060181101 | Long Joist<br>(Lower)     | 2   |                                       |
| F1         | P00060181201 | Short Joist<br>(Upper)    | 2   |                                       |
| F2         | P00060174101 | Short Joist<br>(Lower)    | 2   |                                       |
| G          | P00050153201 | Big Connector             | 1   |                                       |
| н          | P00050158201 | Small Connector           | 1   |                                       |