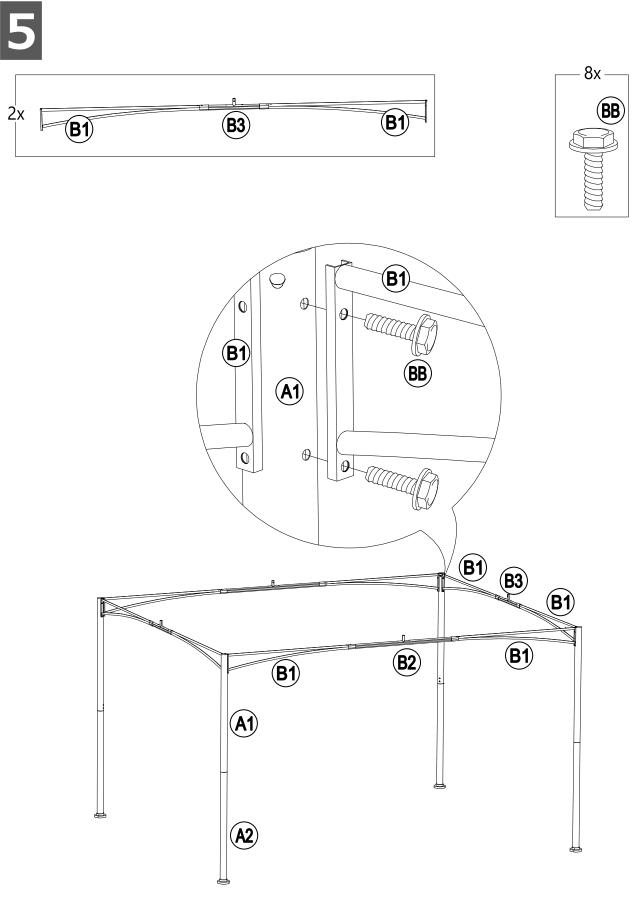

# **EXPLODED DRAWING**

| Parts List |              |                           |     |                                       |
|------------|--------------|---------------------------|-----|---------------------------------------|
| Label      | Part Number  | Description               | Qty | Part Image                            |
| A1         | P00020036101 | Post 1                    | 4   | · · · · · · · · · · · · · · · · · · · |
| A2         | P00020044801 | Post 2                    | 4   | ••                                    |
| B1         | P00040099501 | Cross Beam                | 8   |                                       |
| B2         | P00040011201 | Long Cross Beam           | 2   |                                       |
| B3         | P00040011401 | Short Cross<br>Beam       | 2   |                                       |
| C1         | P00570069601 | Long Netting Rod<br>1     | 4   |                                       |
| C2         | P00570074701 | Long Netting Rod<br>2     | 4   |                                       |
| C3         | P00570080001 | Short Netting Rod<br>1    | 4   |                                       |
| C4         | P00570080101 | Short Netting Rod<br>2    | 4   |                                       |
| D1         | P00060189201 | Big Roof Upper<br>Rafter  | 4   |                                       |
| D2         | P00060189301 | Big Roof Middle<br>Rafter | 4   | ц.                                    |
| D3         | P00060189401 | Big Roof Lower<br>Rafter  | 4   |                                       |
| E1         | P00060181001 | Long Joist<br>(Upper)     | 2   |                                       |
| E2         | P00060181101 | Long Joist<br>(Lower)     | 2   |                                       |
| F1         | P00060181201 | Short Joist<br>(Upper)    | 2   |                                       |
| F2         | P00060174101 | Short Joist<br>(Lower)    | 2   |                                       |
| G          | P00050153201 | Big Connector             | 1   |                                       |
| н          | P00050158201 | Small Connector           | 1   |                                       |

| Hardware Pack |             |                       |     |     |            |
|---------------|-------------|-----------------------|-----|-----|------------|
| Label         | Part Number | Description           | Qty | Add | Part Image |
| AA            | H100010067  | Bolt M5*15            | 24  | 2   |            |
| BB            | H100010047  | Bolt M6*20            | 40  | 2   |            |
| сс            | H070010003  | Stake<br>Ф8*180       | 8   | 0   |            |
| DD            | P005100265  | Brown Plastic<br>Ring | 52  | 3   |            |
| EE            | H090020001  | Wrench M5             | 1   | 0   |            |