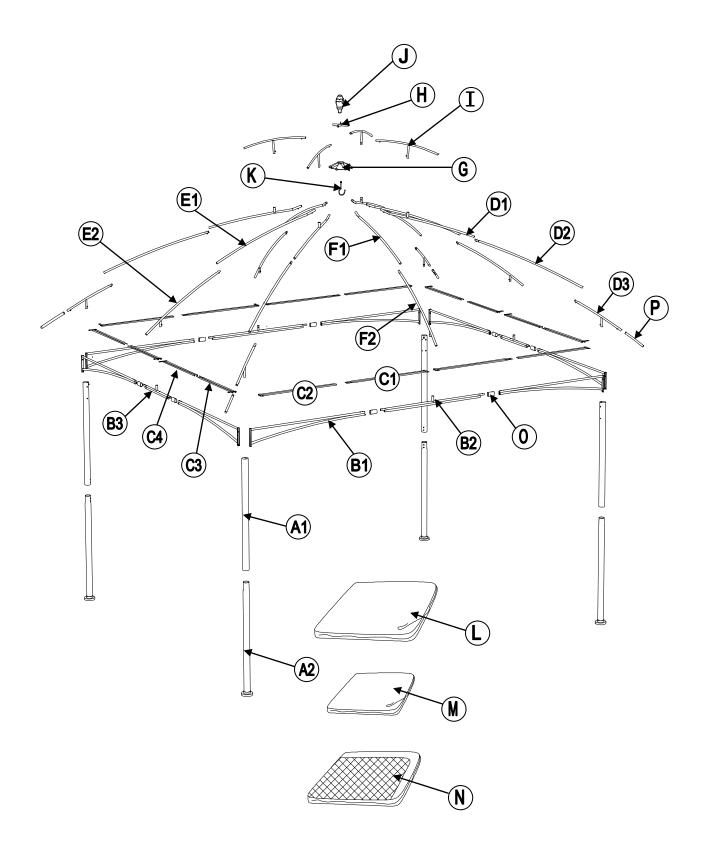

# **EXPLODED DRAWING**

| Parts List |              |                           |     |                                       |
|------------|--------------|---------------------------|-----|---------------------------------------|
| Label      | Part Number  | Description               | Qty | Part Image                            |
| A1         | P00020036101 | Post 1                    | 4   | · · · · · · · · · · · · · · · · · · · |
| A2         | P00020044801 | Post 2                    | 4   | ••                                    |
| B1         | P00040099501 | Cross Beam                | 8   |                                       |
| B2         | P00040011201 | Long Cross Beam           | 2   |                                       |
| B3         | P00040011401 | Short Cross<br>Beam       | 2   |                                       |
| C1         | P00570069601 | Long Netting Rod<br>1     | 4   |                                       |
| C2         | P00570074701 | Long Netting Rod<br>2     | 4   |                                       |
| C3         | P00570080001 | Short Netting Rod<br>1    | 4   |                                       |
| C4         | P00570080101 | Short Netting Rod<br>2    | 4   |                                       |
| D1         | P00060189201 | Big Roof Upper<br>Rafter  | 4   |                                       |
| D2         | P00060189301 | Big Roof Middle<br>Rafter | 4   | ц.                                    |
| D3         | P00060189401 | Big Roof Lower<br>Rafter  | 4   |                                       |
| E1         | P00060181001 | Long Joist<br>(Upper)     | 2   |                                       |
| E2         | P00060181101 | Long Joist<br>(Lower)     | 2   |                                       |
| F1         | P00060181201 | Short Joist<br>(Upper)    | 2   |                                       |
| F2         | P00060174101 | Short Joist<br>(Lower)    | 2   |                                       |
| G          | P00050153201 | Big Connector             | 1   |                                       |
| н          | P00050158201 | Small Connector           | 1   |                                       |

| I | P00060131301 | Small Roof Rafter | 4 |                 |
|---|--------------|-------------------|---|-----------------|
| J | P00560046301 | Finial            | 1 |                 |
| к | P005800001   | Hook              | 1 |                 |
| L | P00110000201 | Small Canopy      | 1 |                 |
| М | P00110003101 | Big Canopy        | 1 |                 |
| N | P00120027201 | Mosquito Netting  | 1 |                 |
| 0 | P00220021201 | Plastic Cap       | 8 |                 |
| Р | P00570005101 | Adjustable Tube   | 4 | <u>to o o</u> ) |