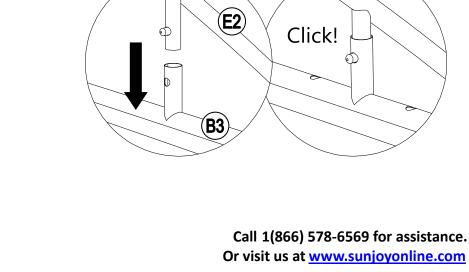

# **EXPLODED DRAWING**

| Parts List |              |                           |     |                                       |
|------------|--------------|---------------------------|-----|---------------------------------------|
| Label      | Part Number  | Description               | Qty | Part Image                            |
| A1         | P00020036101 | Post 1                    | 4   | · · · · · · · · · · · · · · · · · · · |
| A2         | P00020044801 | Post 2                    | 4   | ••                                    |
| B1         | P00040099501 | Cross Beam                | 8   |                                       |
| B2         | P00040011201 | Long Cross Beam           | 2   |                                       |
| B3         | P00040011401 | Short Cross<br>Beam       | 2   |                                       |
| C1         | P00570069601 | Long Netting Rod<br>1     | 4   |                                       |
| C2         | P00570074701 | Long Netting Rod<br>2     | 4   |                                       |
| C3         | P00570080001 | Short Netting Rod<br>1    | 4   |                                       |
| C4         | P00570080101 | Short Netting Rod<br>2    | 4   |                                       |
| D1         | P00060189201 | Big Roof Upper<br>Rafter  | 4   |                                       |
| D2         | P00060189301 | Big Roof Middle<br>Rafter | 4   | ц.                                    |
| D3         | P00060189401 | Big Roof Lower<br>Rafter  | 4   |                                       |
| E1         | P00060181001 | Long Joist<br>(Upper)     | 2   |                                       |
| E2         | P00060181101 | Long Joist<br>(Lower)     | 2   |                                       |
| F1         | P00060181201 | Short Joist<br>(Upper)    | 2   |                                       |
| F2         | P00060174101 | Short Joist<br>(Lower)    | 2   |                                       |
| G          | P00050153201 | Big Connector             | 1   |                                       |
| н          | P00050158201 | Small Connector           | 1   |                                       |