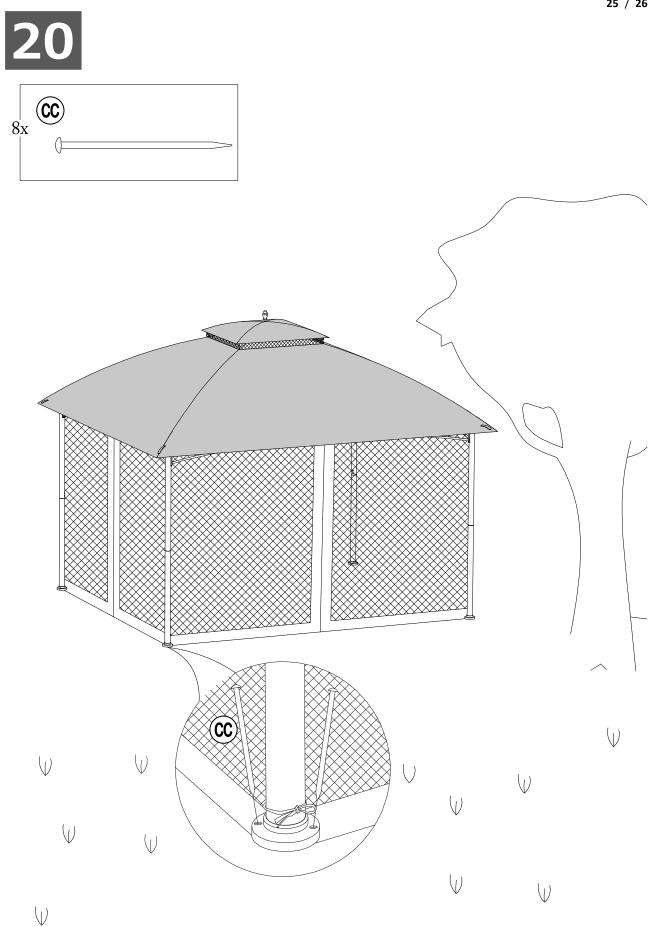

| Hardware Pack |             |                       |     |     |            |
|---------------|-------------|-----------------------|-----|-----|------------|
| Label         | Part Number | Description           | Qty | Add | Part Image |
| AA            | H100010067  | Bolt M5*15            | 24  | 2   |            |
| BB            | H100010047  | Bolt M6*20            | 40  | 2   |            |
| сс            | H070010003  | Stake<br>Ф8*180       | 8   | 0   |            |
| DD            | P005100265  | Brown Plastic<br>Ring | 52  | 3   |            |
| EE            | H090020001  | Wrench M5             | 1   | 0   |            |

8x -

(BB

23 / 26