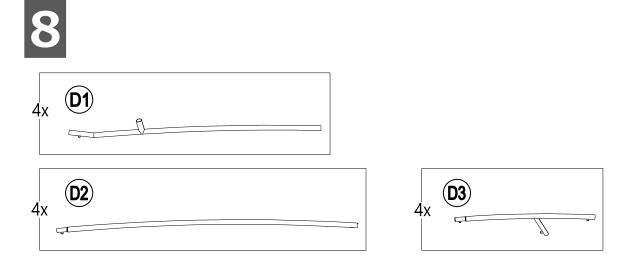

# **EXPLODED DRAWING**

| Parts List |              |                           |     |                                       |
|------------|--------------|---------------------------|-----|---------------------------------------|
| Label      | Part Number  | Description               | Qty | Part Image                            |
| A1         | P00020036101 | Post 1                    | 4   | · · · · · · · · · · · · · · · · · · · |
| A2         | P00020044801 | Post 2                    | 4   | ••                                    |
| B1         | P00040099501 | Cross Beam                | 8   |                                       |
| B2         | P00040011201 | Long Cross Beam           | 2   |                                       |
| B3         | P00040011401 | Short Cross<br>Beam       | 2   |                                       |
| C1         | P00570069601 | Long Netting Rod<br>1     | 4   |                                       |
| C2         | P00570074701 | Long Netting Rod<br>2     | 4   |                                       |
| C3         | P00570080001 | Short Netting Rod<br>1    | 4   |                                       |
| C4         | P00570080101 | Short Netting Rod<br>2    | 4   |                                       |
| D1         | P00060189201 | Big Roof Upper<br>Rafter  | 4   |                                       |
| D2         | P00060189301 | Big Roof Middle<br>Rafter | 4   | ц.                                    |
| D3         | P00060189401 | Big Roof Lower<br>Rafter  | 4   |                                       |
| E1         | P00060181001 | Long Joist<br>(Upper)     | 2   |                                       |
| E2         | P00060181101 | Long Joist<br>(Lower)     | 2   |                                       |
| F1         | P00060181201 | Short Joist<br>(Upper)    | 2   |                                       |
| F2         | P00060174101 | Short Joist<br>(Lower)    | 2   |                                       |
| G          | P00050153201 | Big Connector             | 1   |                                       |
| н          | P00050158201 | Small Connector           | 1   |                                       |