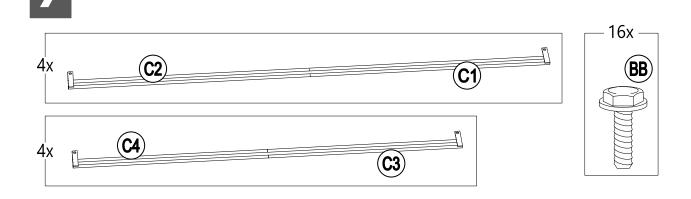

# **EXPLODED DRAWING**

| Parts List |              |                           |     |                                       |
|------------|--------------|---------------------------|-----|---------------------------------------|
| Label      | Part Number  | Description               | Qty | Part Image                            |
| A1         | P00020036101 | Post 1                    | 4   | · · · · · · · · · · · · · · · · · · · |
| A2         | P00020044801 | Post 2                    | 4   | ••                                    |
| B1         | P00040099501 | Cross Beam                | 8   |                                       |
| B2         | P00040011201 | Long Cross Beam           | 2   |                                       |
| B3         | P00040011401 | Short Cross<br>Beam       | 2   |                                       |
| C1         | P00570069601 | Long Netting Rod<br>1     | 4   |                                       |
| C2         | P00570074701 | Long Netting Rod<br>2     | 4   |                                       |
| C3         | P00570080001 | Short Netting Rod<br>1    | 4   |                                       |
| C4         | P00570080101 | Short Netting Rod<br>2    | 4   |                                       |
| D1         | P00060189201 | Big Roof Upper<br>Rafter  | 4   |                                       |
| D2         | P00060189301 | Big Roof Middle<br>Rafter | 4   | ц.                                    |
| D3         | P00060189401 | Big Roof Lower<br>Rafter  | 4   |                                       |
| E1         | P00060181001 | Long Joist<br>(Upper)     | 2   |                                       |
| E2         | P00060181101 | Long Joist<br>(Lower)     | 2   |                                       |
| F1         | P00060181201 | Short Joist<br>(Upper)    | 2   |                                       |
| F2         | P00060174101 | Short Joist<br>(Lower)    | 2   |                                       |
| G          | P00050153201 | Big Connector             | 1   |                                       |
| н          | P00050158201 | Small Connector           | 1   |                                       |

| Hardware Pack |             |                       |     |     |            |
|---------------|-------------|-----------------------|-----|-----|------------|
| Label         | Part Number | Description           | Qty | Add | Part Image |
| AA            | H100010067  | Bolt M5*15            | 24  | 2   |            |
| BB            | H100010047  | Bolt M6*20            | 40  | 2   |            |
| сс            | H070010003  | Stake<br>Ф8*180       | 8   | 0   |            |
| DD            | P005100265  | Brown Plastic<br>Ring | 52  | 3   |            |
| EE            | H090020001  | Wrench M5             | 1   | 0   |            |