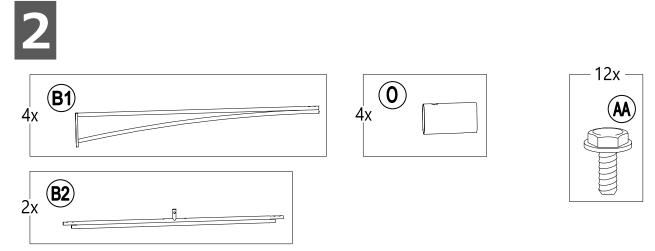

# **EXPLODED DRAWING**

| Parts List |              |                           |     |                                       |
|------------|--------------|---------------------------|-----|---------------------------------------|
| Label      | Part Number  | Description               | Qty | Part Image                            |
| A1         | P00020036101 | Post 1                    | 4   | · · · · · · · · · · · · · · · · · · · |
| A2         | P00020044801 | Post 2                    | 4   | ••                                    |
| B1         | P00040099501 | Cross Beam                | 8   |                                       |
| B2         | P00040011201 | Long Cross Beam           | 2   |                                       |
| B3         | P00040011401 | Short Cross<br>Beam       | 2   |                                       |
| C1         | P00570069601 | Long Netting Rod<br>1     | 4   |                                       |
| C2         | P00570074701 | Long Netting Rod<br>2     | 4   |                                       |
| C3         | P00570080001 | Short Netting Rod<br>1    | 4   |                                       |
| C4         | P00570080101 | Short Netting Rod<br>2    | 4   |                                       |
| D1         | P00060189201 | Big Roof Upper<br>Rafter  | 4   |                                       |
| D2         | P00060189301 | Big Roof Middle<br>Rafter | 4   | ц.                                    |
| D3         | P00060189401 | Big Roof Lower<br>Rafter  | 4   |                                       |
| E1         | P00060181001 | Long Joist<br>(Upper)     | 2   |                                       |
| E2         | P00060181101 | Long Joist<br>(Lower)     | 2   |                                       |
| F1         | P00060181201 | Short Joist<br>(Upper)    | 2   |                                       |
| F2         | P00060174101 | Short Joist<br>(Lower)    | 2   |                                       |
| G          | P00050153201 | Big Connector             | 1   |                                       |
| н          | P00050158201 | Small Connector           | 1   |                                       |