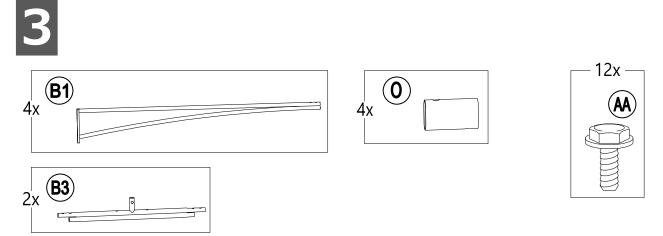

# **EXPLODED DRAWING**

| Parts List |              |                           |     |                                       |
|------------|--------------|---------------------------|-----|---------------------------------------|
| Label      | Part Number  | Description               | Qty | Part Image                            |
| A1         | P00020036101 | Post 1                    | 4   | · · · · · · · · · · · · · · · · · · · |
| A2         | P00020044801 | Post 2                    | 4   | ••                                    |
| B1         | P00040099501 | Cross Beam                | 8   |                                       |
| B2         | P00040011201 | Long Cross Beam           | 2   |                                       |
| B3         | P00040011401 | Short Cross<br>Beam       | 2   |                                       |
| C1         | P00570069601 | Long Netting Rod<br>1     | 4   |                                       |
| C2         | P00570074701 | Long Netting Rod<br>2     | 4   |                                       |
| C3         | P00570080001 | Short Netting Rod<br>1    | 4   |                                       |
| C4         | P00570080101 | Short Netting Rod<br>2    | 4   |                                       |
| D1         | P00060189201 | Big Roof Upper<br>Rafter  | 4   |                                       |
| D2         | P00060189301 | Big Roof Middle<br>Rafter | 4   | ц.                                    |
| D3         | P00060189401 | Big Roof Lower<br>Rafter  | 4   |                                       |
| E1         | P00060181001 | Long Joist<br>(Upper)     | 2   |                                       |
| E2         | P00060181101 | Long Joist<br>(Lower)     | 2   |                                       |
| F1         | P00060181201 | Short Joist<br>(Upper)    | 2   |                                       |
| F2         | P00060174101 | Short Joist<br>(Lower)    | 2   |                                       |
| G          | P00050153201 | Big Connector             | 1   |                                       |
| н          | P00050158201 | Small Connector           | 1   |                                       |