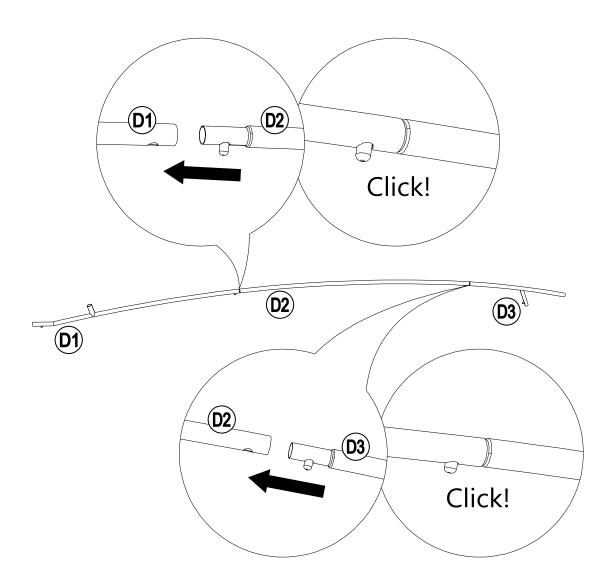

# **EXPLODED DRAWING**

| Parts List |              |                           |     |                                       |
|------------|--------------|---------------------------|-----|---------------------------------------|
| Label      | Part Number  | Description               | Qty | Part Image                            |
| A1         | P00020036101 | Post 1                    | 4   | · · · · · · · · · · · · · · · · · · · |
| A2         | P00020044801 | Post 2                    | 4   | ••                                    |
| B1         | P00040099501 | Cross Beam                | 8   |                                       |
| B2         | P00040011201 | Long Cross Beam           | 2   |                                       |
| B3         | P00040011401 | Short Cross<br>Beam       | 2   |                                       |
| C1         | P00570069601 | Long Netting Rod<br>1     | 4   |                                       |
| C2         | P00570074701 | Long Netting Rod<br>2     | 4   |                                       |
| C3         | P00570080001 | Short Netting Rod<br>1    | 4   |                                       |
| C4         | P00570080101 | Short Netting Rod<br>2    | 4   |                                       |
| D1         | P00060189201 | Big Roof Upper<br>Rafter  | 4   |                                       |
| D2         | P00060189301 | Big Roof Middle<br>Rafter | 4   | ц.                                    |
| D3         | P00060189401 | Big Roof Lower<br>Rafter  | 4   |                                       |
| E1         | P00060181001 | Long Joist<br>(Upper)     | 2   |                                       |
| E2         | P00060181101 | Long Joist<br>(Lower)     | 2   |                                       |
| F1         | P00060181201 | Short Joist<br>(Upper)    | 2   |                                       |
| F2         | P00060174101 | Short Joist<br>(Lower)    | 2   |                                       |
| G          | P00050153201 | Big Connector             | 1   |                                       |
| н          | P00050158201 | Small Connector           | 1   |                                       |