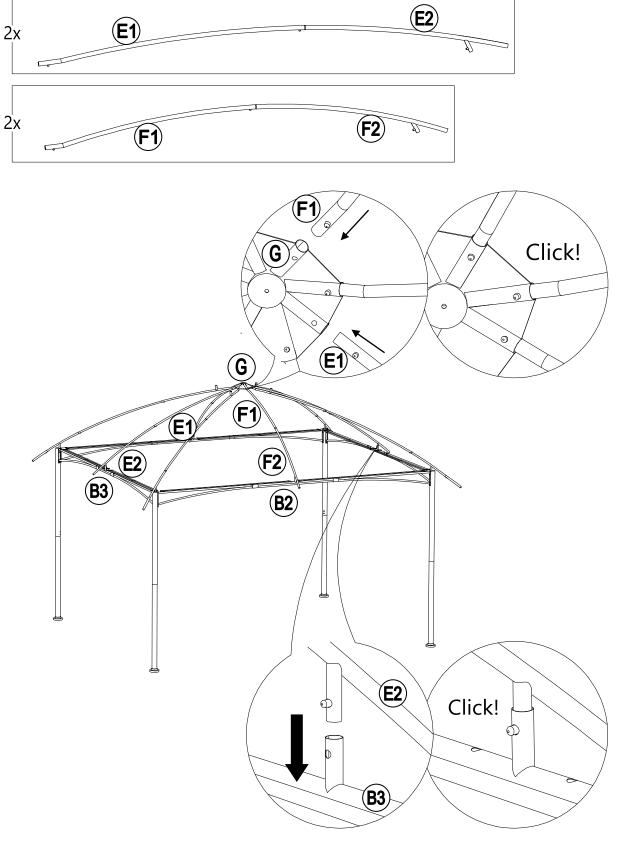

# **EXPLODED DRAWING**

| Parts List |              |                           |     |                                       |
|------------|--------------|---------------------------|-----|---------------------------------------|
| Label      | Part Number  | Description               | Qty | Part Image                            |
| A1         | P00020036101 | Post 1                    | 4   | · · · · · · · · · · · · · · · · · · · |
| A2         | P00020044801 | Post 2                    | 4   | ••                                    |
| B1         | P00040099501 | Cross Beam                | 8   |                                       |
| B2         | P00040011201 | Long Cross Beam           | 2   |                                       |
| B3         | P00040011401 | Short Cross<br>Beam       | 2   |                                       |
| C1         | P00570069601 | Long Netting Rod<br>1     | 4   |                                       |
| C2         | P00570074701 | Long Netting Rod<br>2     | 4   |                                       |
| C3         | P00570080001 | Short Netting Rod<br>1    | 4   |                                       |
| C4         | P00570080101 | Short Netting Rod<br>2    | 4   |                                       |
| D1         | P00060189201 | Big Roof Upper<br>Rafter  | 4   |                                       |
| D2         | P00060189301 | Big Roof Middle<br>Rafter | 4   | ц.                                    |
| D3         | P00060189401 | Big Roof Lower<br>Rafter  | 4   |                                       |
| E1         | P00060181001 | Long Joist<br>(Upper)     | 2   |                                       |
| E2         | P00060181101 | Long Joist<br>(Lower)     | 2   |                                       |
| F1         | P00060181201 | Short Joist<br>(Upper)    | 2   |                                       |
| F2         | P00060174101 | Short Joist<br>(Lower)    | 2   |                                       |
| G          | P00050153201 | Big Connector             | 1   |                                       |
| н          | P00050158201 | Small Connector           | 1   |                                       |