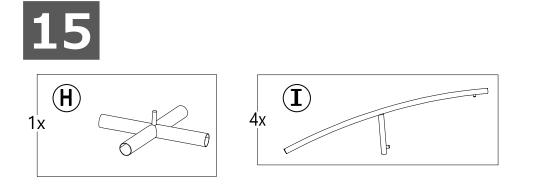

# **EXPLODED DRAWING**

| Parts List |              |                           |     |                                       |
|------------|--------------|---------------------------|-----|---------------------------------------|
| Label      | Part Number  | Description               | Qty | Part Image                            |
| A1         | P00020036101 | Post 1                    | 4   | · · · · · · · · · · · · · · · · · · · |
| A2         | P00020044801 | Post 2                    | 4   | ••                                    |
| B1         | P00040099501 | Cross Beam                | 8   |                                       |
| B2         | P00040011201 | Long Cross Beam           | 2   |                                       |
| B3         | P00040011401 | Short Cross<br>Beam       | 2   |                                       |
| C1         | P00570069601 | Long Netting Rod<br>1     | 4   |                                       |
| C2         | P00570074701 | Long Netting Rod<br>2     | 4   |                                       |
| C3         | P00570080001 | Short Netting Rod<br>1    | 4   |                                       |
| C4         | P00570080101 | Short Netting Rod<br>2    | 4   |                                       |
| D1         | P00060189201 | Big Roof Upper<br>Rafter  | 4   |                                       |
| D2         | P00060189301 | Big Roof Middle<br>Rafter | 4   | ц.                                    |
| D3         | P00060189401 | Big Roof Lower<br>Rafter  | 4   |                                       |
| E1         | P00060181001 | Long Joist<br>(Upper)     | 2   |                                       |
| E2         | P00060181101 | Long Joist<br>(Lower)     | 2   |                                       |
| F1         | P00060181201 | Short Joist<br>(Upper)    | 2   |                                       |
| F2         | P00060174101 | Short Joist<br>(Lower)    | 2   |                                       |
| G          | P00050153201 | Big Connector             | 1   |                                       |
| н          | P00050158201 | Small Connector           | 1   |                                       |

| I | P00060131301 | Small Roof Rafter | 4 |                 |
|---|--------------|-------------------|---|-----------------|
| J | P00560046301 | Finial            | 1 |                 |
| к | P005800001   | Hook              | 1 |                 |
| L | P00110000201 | Small Canopy      | 1 |                 |
| М | P00110003101 | Big Canopy        | 1 |                 |
| N | P00120027201 | Mosquito Netting  | 1 |                 |
| 0 | P00220021201 | Plastic Cap       | 8 |                 |
| Р | P00570005101 | Adjustable Tube   | 4 | <u>to o o</u> ) |