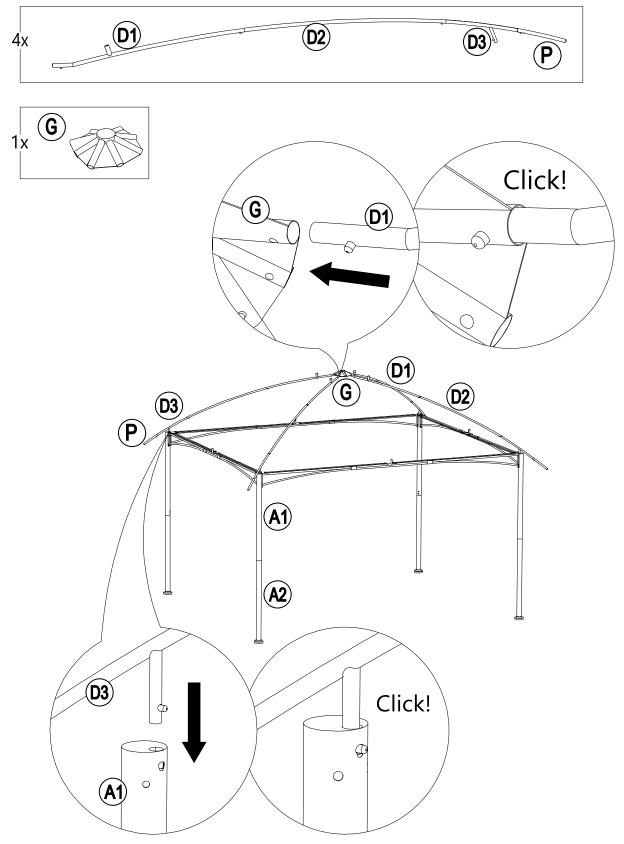

# **EXPLODED DRAWING**

| Parts List |              |                           |     |                                       |
|------------|--------------|---------------------------|-----|---------------------------------------|
| Label      | Part Number  | Description               | Qty | Part Image                            |
| A1         | P00020036101 | Post 1                    | 4   | · · · · · · · · · · · · · · · · · · · |
| A2         | P00020044801 | Post 2                    | 4   | ••                                    |
| B1         | P00040099501 | Cross Beam                | 8   |                                       |
| B2         | P00040011201 | Long Cross Beam           | 2   |                                       |
| B3         | P00040011401 | Short Cross<br>Beam       | 2   |                                       |
| C1         | P00570069601 | Long Netting Rod<br>1     | 4   |                                       |
| C2         | P00570074701 | Long Netting Rod<br>2     | 4   |                                       |
| C3         | P00570080001 | Short Netting Rod<br>1    | 4   |                                       |
| C4         | P00570080101 | Short Netting Rod<br>2    | 4   |                                       |
| D1         | P00060189201 | Big Roof Upper<br>Rafter  | 4   |                                       |
| D2         | P00060189301 | Big Roof Middle<br>Rafter | 4   | ц.                                    |
| D3         | P00060189401 | Big Roof Lower<br>Rafter  | 4   |                                       |
| E1         | P00060181001 | Long Joist<br>(Upper)     | 2   |                                       |
| E2         | P00060181101 | Long Joist<br>(Lower)     | 2   |                                       |
| F1         | P00060181201 | Short Joist<br>(Upper)    | 2   |                                       |
| F2         | P00060174101 | Short Joist<br>(Lower)    | 2   |                                       |
| G          | P00050153201 | Big Connector             | 1   |                                       |
| н          | P00050158201 | Small Connector           | 1   |                                       |