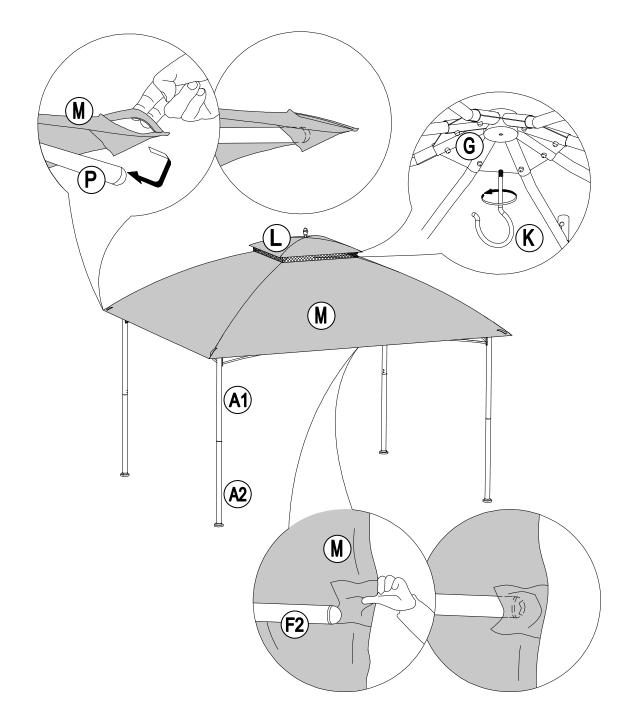

# **EXPLODED DRAWING**

| Parts List |              |                           |     |                                       |
|------------|--------------|---------------------------|-----|---------------------------------------|
| Label      | Part Number  | Description               | Qty | Part Image                            |
| A1         | P00020036101 | Post 1                    | 4   | · · · · · · · · · · · · · · · · · · · |
| A2         | P00020044801 | Post 2                    | 4   | ••                                    |
| B1         | P00040099501 | Cross Beam                | 8   |                                       |
| B2         | P00040011201 | Long Cross Beam           | 2   |                                       |
| B3         | P00040011401 | Short Cross<br>Beam       | 2   |                                       |
| C1         | P00570069601 | Long Netting Rod<br>1     | 4   |                                       |
| C2         | P00570074701 | Long Netting Rod<br>2     | 4   |                                       |
| C3         | P00570080001 | Short Netting Rod<br>1    | 4   |                                       |
| C4         | P00570080101 | Short Netting Rod<br>2    | 4   |                                       |
| D1         | P00060189201 | Big Roof Upper<br>Rafter  | 4   |                                       |
| D2         | P00060189301 | Big Roof Middle<br>Rafter | 4   | ц.                                    |
| D3         | P00060189401 | Big Roof Lower<br>Rafter  | 4   |                                       |
| E1         | P00060181001 | Long Joist<br>(Upper)     | 2   |                                       |
| E2         | P00060181101 | Long Joist<br>(Lower)     | 2   |                                       |
| F1         | P00060181201 | Short Joist<br>(Upper)    | 2   |                                       |
| F2         | P00060174101 | Short Joist<br>(Lower)    | 2   |                                       |
| G          | P00050153201 | Big Connector             | 1   |                                       |
| н          | P00050158201 | Small Connector           | 1   |                                       |

| I | P00060131301 | Small Roof Rafter | 4 |                 |
|---|--------------|-------------------|---|-----------------|
| J | P00560046301 | Finial            | 1 |                 |
| к | P005800001   | Hook              | 1 |                 |
| L | P00110000201 | Small Canopy      | 1 |                 |
| М | P00110003101 | Big Canopy        | 1 |                 |
| N | P00120027201 | Mosquito Netting  | 1 |                 |
| 0 | P00220021201 | Plastic Cap       | 8 |                 |
| Р | P00570005101 | Adjustable Tube   | 4 | <u>to o o</u> ) |

| Hardware Pack |             |                       |     |     |            |
|---------------|-------------|-----------------------|-----|-----|------------|
| Label         | Part Number | Description           | Qty | Add | Part Image |
| AA            | H100010067  | Bolt M5*15            | 24  | 2   |            |
| BB            | H100010047  | Bolt M6*20            | 40  | 2   |            |
| сс            | H070010003  | Stake<br>Ф8*180       | 8   | 0   |            |
| DD            | P005100265  | Brown Plastic<br>Ring | 52  | 3   |            |
| EE            | H090020001  | Wrench M5             | 1   | 0   |            |