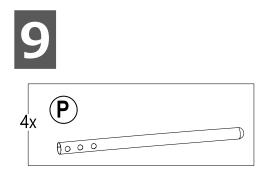

| I | P00060131301 | Small Roof Rafter | 4 |                 |
|---|--------------|-------------------|---|-----------------|
| J | P00560046301 | Finial            | 1 |                 |
| к | P005800001   | Hook              | 1 |                 |
| L | P00110000201 | Small Canopy      | 1 |                 |
| М | P00110003101 | Big Canopy        | 1 |                 |
| N | P00120027201 | Mosquito Netting  | 1 |                 |
| 0 | P00220021201 | Plastic Cap       | 8 |                 |
| Р | P00570005101 | Adjustable Tube   | 4 | <u>to o o</u> ) |