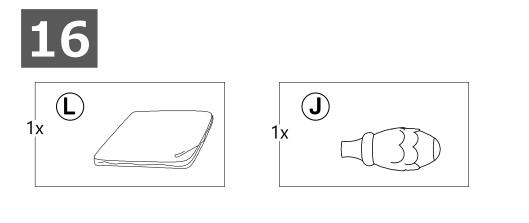

| I | P00060131301 | Small Roof Rafter | 4 |                 |
|---|--------------|-------------------|---|-----------------|
| J | P00560046301 | Finial            | 1 |                 |
| к | P005800001   | Hook              | 1 |                 |
| L | P00110000201 | Small Canopy      | 1 |                 |
| М | P00110003101 | Big Canopy        | 1 |                 |
| N | P00120027201 | Mosquito Netting  | 1 |                 |
| 0 | P00220021201 | Plastic Cap       | 8 |                 |
| Р | P00570005101 | Adjustable Tube   | 4 | <u>to o o</u> ) |