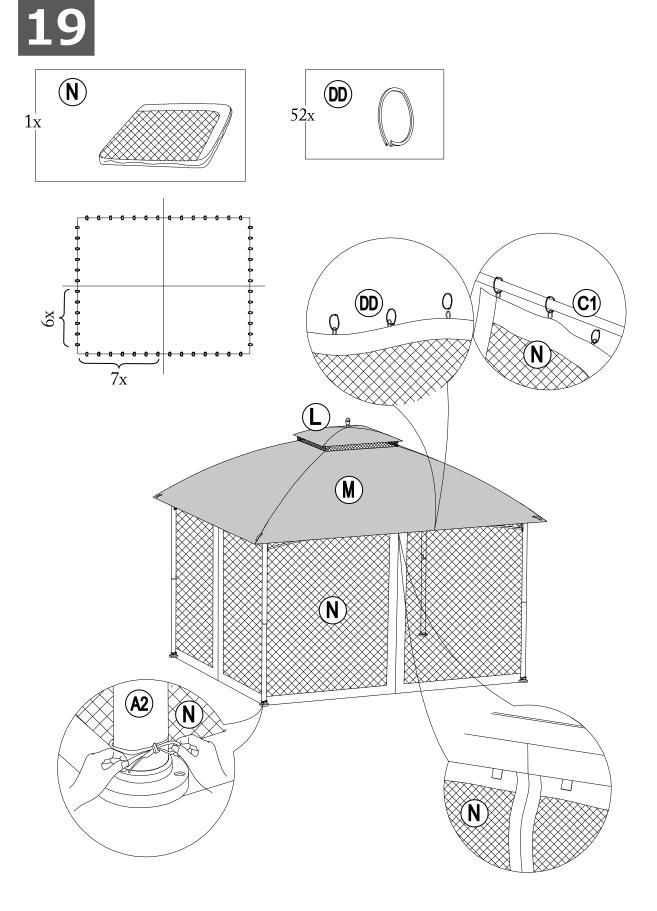

# **EXPLODED DRAWING**

| Parts List |              |                           |     |                                       |
|------------|--------------|---------------------------|-----|---------------------------------------|
| Label      | Part Number  | Description               | Qty | Part Image                            |
| A1         | P00020036101 | Post 1                    | 4   | · · · · · · · · · · · · · · · · · · · |
| A2         | P00020044801 | Post 2                    | 4   | ••                                    |
| B1         | P00040099501 | Cross Beam                | 8   |                                       |
| B2         | P00040011201 | Long Cross Beam           | 2   |                                       |
| B3         | P00040011401 | Short Cross<br>Beam       | 2   |                                       |
| C1         | P00570069601 | Long Netting Rod<br>1     | 4   |                                       |
| C2         | P00570074701 | Long Netting Rod<br>2     | 4   |                                       |
| C3         | P00570080001 | Short Netting Rod<br>1    | 4   |                                       |
| C4         | P00570080101 | Short Netting Rod<br>2    | 4   |                                       |
| D1         | P00060189201 | Big Roof Upper<br>Rafter  | 4   |                                       |
| D2         | P00060189301 | Big Roof Middle<br>Rafter | 4   | ц.                                    |
| D3         | P00060189401 | Big Roof Lower<br>Rafter  | 4   |                                       |
| E1         | P00060181001 | Long Joist<br>(Upper)     | 2   |                                       |
| E2         | P00060181101 | Long Joist<br>(Lower)     | 2   |                                       |
| F1         | P00060181201 | Short Joist<br>(Upper)    | 2   |                                       |
| F2         | P00060174101 | Short Joist<br>(Lower)    | 2   |                                       |
| G          | P00050153201 | Big Connector             | 1   |                                       |
| н          | P00050158201 | Small Connector           | 1   |                                       |

| I | P00060131301 | Small Roof Rafter | 4 |                 |
|---|--------------|-------------------|---|-----------------|
| J | P00560046301 | Finial            | 1 |                 |
| к | P005800001   | Hook              | 1 |                 |
| L | P00110000201 | Small Canopy      | 1 |                 |
| М | P00110003101 | Big Canopy        | 1 |                 |
| N | P00120027201 | Mosquito Netting  | 1 |                 |
| 0 | P00220021201 | Plastic Cap       | 8 |                 |
| Р | P00570005101 | Adjustable Tube   | 4 | <u>to o o</u> ) |

| Hardware Pack |             |                       |     |     |            |
|---------------|-------------|-----------------------|-----|-----|------------|
| Label         | Part Number | Description           | Qty | Add | Part Image |
| AA            | H100010067  | Bolt M5*15            | 24  | 2   |            |
| BB            | H100010047  | Bolt M6*20            | 40  | 2   |            |
| сс            | H070010003  | Stake<br>Ф8*180       | 8   | 0   |            |
| DD            | P005100265  | Brown Plastic<br>Ring | 52  | 3   |            |
| EE            | H090020001  | Wrench M5             | 1   | 0   |            |