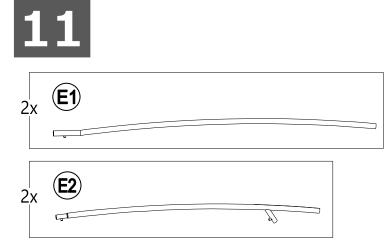

# **EXPLODED DRAWING**

| Parts List |              |                           |     |                                       |
|------------|--------------|---------------------------|-----|---------------------------------------|
| Label      | Part Number  | Description               | Qty | Part Image                            |
| A1         | P00020036101 | Post 1                    | 4   | · · · · · · · · · · · · · · · · · · · |
| A2         | P00020044801 | Post 2                    | 4   | ••                                    |
| B1         | P00040099501 | Cross Beam                | 8   |                                       |
| B2         | P00040011201 | Long Cross Beam           | 2   |                                       |
| B3         | P00040011401 | Short Cross<br>Beam       | 2   |                                       |
| C1         | P00570069601 | Long Netting Rod<br>1     | 4   |                                       |
| C2         | P00570074701 | Long Netting Rod<br>2     | 4   |                                       |
| C3         | P00570080001 | Short Netting Rod<br>1    | 4   |                                       |
| C4         | P00570080101 | Short Netting Rod<br>2    | 4   |                                       |
| D1         | P00060189201 | Big Roof Upper<br>Rafter  | 4   |                                       |
| D2         | P00060189301 | Big Roof Middle<br>Rafter | 4   | ц.                                    |
| D3         | P00060189401 | Big Roof Lower<br>Rafter  | 4   |                                       |
| E1         | P00060181001 | Long Joist<br>(Upper)     | 2   |                                       |
| E2         | P00060181101 | Long Joist<br>(Lower)     | 2   |                                       |
| F1         | P00060181201 | Short Joist<br>(Upper)    | 2   |                                       |
| F2         | P00060174101 | Short Joist<br>(Lower)    | 2   |                                       |
| G          | P00050153201 | Big Connector             | 1   |                                       |
| н          | P00050158201 | Small Connector           | 1   |                                       |