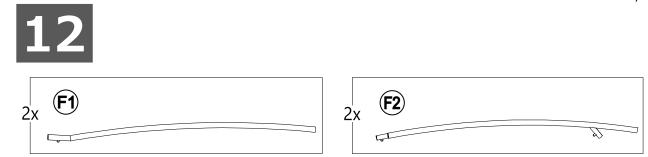

# **EXPLODED DRAWING**

| Parts List |              |                           |     |                                       |
|------------|--------------|---------------------------|-----|---------------------------------------|
| Label      | Part Number  | Description               | Qty | Part Image                            |
| A1         | P00020036101 | Post 1                    | 4   | · · · · · · · · · · · · · · · · · · · |
| A2         | P00020044801 | Post 2                    | 4   | ••                                    |
| B1         | P00040099501 | Cross Beam                | 8   |                                       |
| B2         | P00040011201 | Long Cross Beam           | 2   |                                       |
| B3         | P00040011401 | Short Cross<br>Beam       | 2   |                                       |
| C1         | P00570069601 | Long Netting Rod<br>1     | 4   |                                       |
| C2         | P00570074701 | Long Netting Rod<br>2     | 4   |                                       |
| C3         | P00570080001 | Short Netting Rod<br>1    | 4   |                                       |
| C4         | P00570080101 | Short Netting Rod<br>2    | 4   |                                       |
| D1         | P00060189201 | Big Roof Upper<br>Rafter  | 4   |                                       |
| D2         | P00060189301 | Big Roof Middle<br>Rafter | 4   | ц.                                    |
| D3         | P00060189401 | Big Roof Lower<br>Rafter  | 4   |                                       |
| E1         | P00060181001 | Long Joist<br>(Upper)     | 2   |                                       |
| E2         | P00060181101 | Long Joist<br>(Lower)     | 2   |                                       |
| F1         | P00060181201 | Short Joist<br>(Upper)    | 2   |                                       |
| F2         | P00060174101 | Short Joist<br>(Lower)    | 2   |                                       |
| G          | P00050153201 | Big Connector             | 1   |                                       |
| н          | P00050158201 | Small Connector           | 1   |                                       |