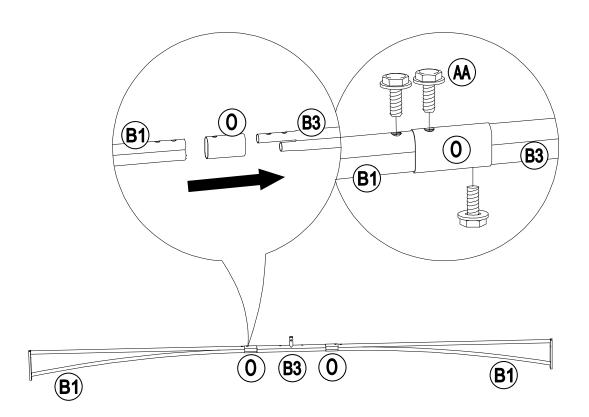

# **EXPLODED DRAWING**

| Parts List |              |                           |     |                                       |
|------------|--------------|---------------------------|-----|---------------------------------------|
| Label      | Part Number  | Description               | Qty | Part Image                            |
| A1         | P00020036101 | Post 1                    | 4   | · · · · · · · · · · · · · · · · · · · |
| A2         | P00020044801 | Post 2                    | 4   | ••                                    |
| B1         | P00040099501 | Cross Beam                | 8   |                                       |
| B2         | P00040011201 | Long Cross Beam           | 2   |                                       |
| B3         | P00040011401 | Short Cross<br>Beam       | 2   |                                       |
| C1         | P00570069601 | Long Netting Rod<br>1     | 4   |                                       |
| C2         | P00570074701 | Long Netting Rod<br>2     | 4   |                                       |
| C3         | P00570080001 | Short Netting Rod<br>1    | 4   |                                       |
| C4         | P00570080101 | Short Netting Rod<br>2    | 4   |                                       |
| D1         | P00060189201 | Big Roof Upper<br>Rafter  | 4   |                                       |
| D2         | P00060189301 | Big Roof Middle<br>Rafter | 4   | ц.                                    |
| D3         | P00060189401 | Big Roof Lower<br>Rafter  | 4   |                                       |
| E1         | P00060181001 | Long Joist<br>(Upper)     | 2   |                                       |
| E2         | P00060181101 | Long Joist<br>(Lower)     | 2   |                                       |
| F1         | P00060181201 | Short Joist<br>(Upper)    | 2   |                                       |
| F2         | P00060174101 | Short Joist<br>(Lower)    | 2   |                                       |
| G          | P00050153201 | Big Connector             | 1   |                                       |
| н          | P00050158201 | Small Connector           | 1   |                                       |