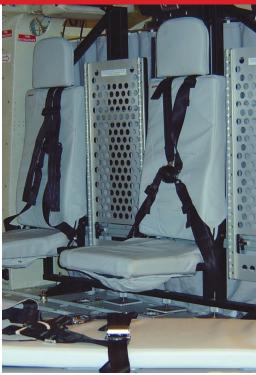

#### **SEATING SYSTEM**

Quick configure flip-up seats with four-point inertia reel safety harness. Seats can be positioned in any one of four locations along the aft seat rack assembly, re-configuring in seconds.