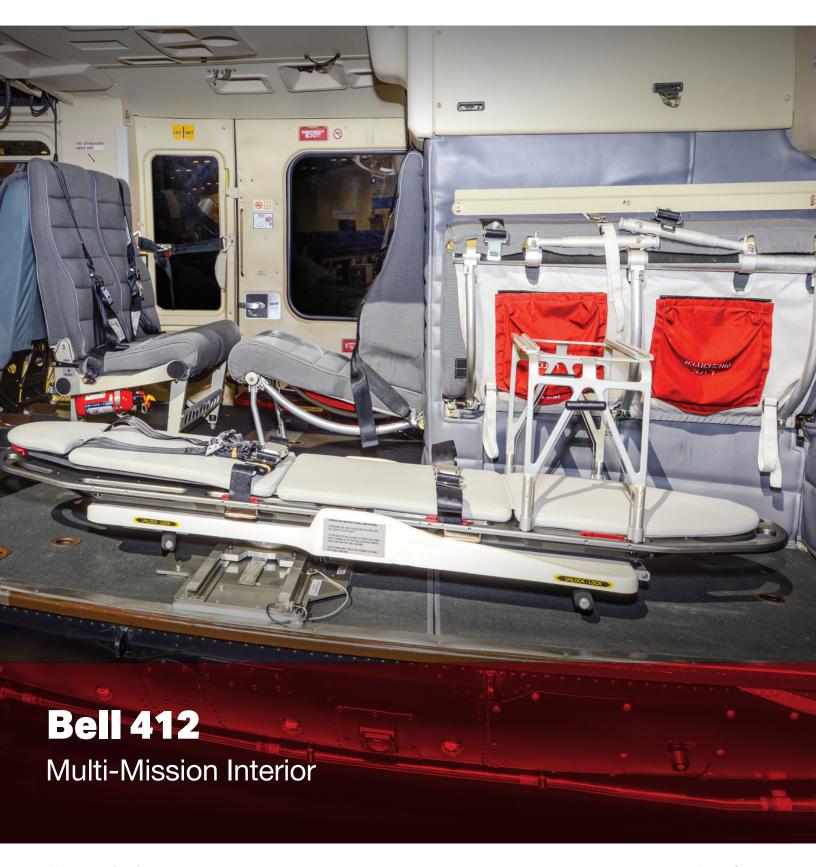

# **Bell 412 Multi-Mission Interior**

LifePort's modular medical interior is designed for both multi-mission and dedicated HEMS aircraft.

Once the initial installation is complete, there various sub-components seats, MedDeck, MedPack and cargo racks can be removed or re-installed without the use of any tools allow the operator to rapidly change missions and or maintain the aircraft.

#### **SYSTEM CAPABILITIES**

- MedPack allows for Advanced Life Saving (ALS)
   capabilities and emergency room support while
   remaining compact, lightweight, and quick changeable.
- Ideal for dedicated programs or multi-mission roles, the system allows for maximum patient care and access with the re-position able MedDeck and various seating locations within the cabin of the aircraft.
- Loading Systems allow for safe loading of the patient for both patient and crew member by extending over the door opening and past the skids of the aircraft allowing for a safe transition during the loading process.

#### MEDDECK

Lightweight patient receiving deck pivots easily out of the aircraft door allowing for forward, aft and lateral movement.

### AEROSLED RESCUE STRETCHER

Foldable stretcher easily loads and securely mounts to an installation plate. Pneumatically controlled backrest adjusts from 0-60 degrees.

#### **SEATING SYSTEM**

Quick configure flip-up seats with four-point inertia reel safety harness. Seats can be positioned in any one of four locations along the aft seat rack assembly, re-configuring in seconds.