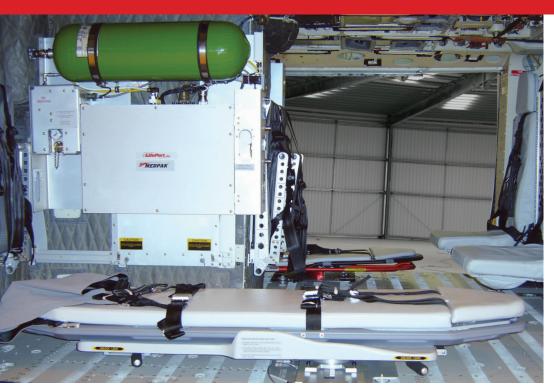

# **MEDPAK**

Kevlar oxygen supply, 1000-watt inverter, vacuum system, compressed air system, shore power outlet and door assembly with remote electrical shut-off.