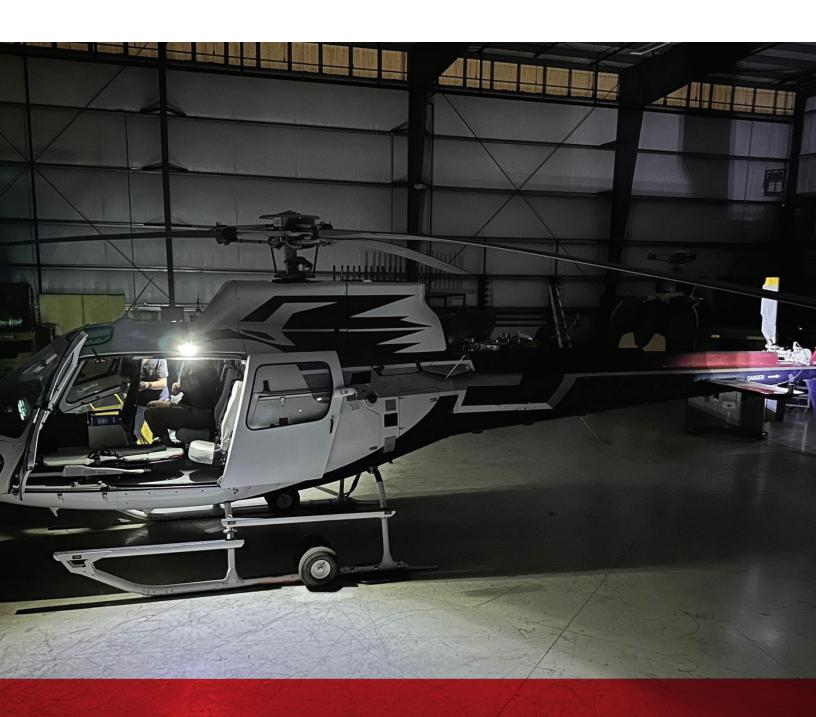

## H125/AS350 Exterior Lighting Kits

FAA STC Scene and Tail Rotor Lights

Phone: +1 (360) 225-1212 Email: solutions@lifeport.com

## **FAA STC Scene and Tail Rotor Lights**

- · LED lights installed on the LHS and RHS of the aircraft canopy
- · LED tail rotor lights installed on the LHS and RHS of the aircraft horizontal stabilizer
- 90° light beam coverage
- · LED color: Aviation White
- · Power consumption: 28VDC @ .45A per light
- · 377000 lumens
- · Installation does not require a control box
- · Installation weight is 9 lbs.
- Installation is certified with an FAA Supplemental Type Certificate (STC)