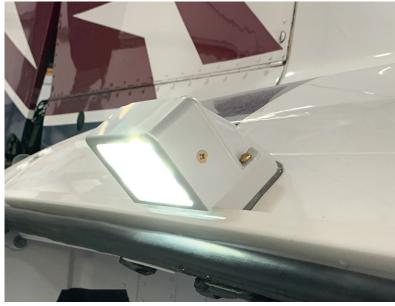

## **FAA STC Scene and Tail Rotor Lights**

- · LED lights installed on the LHS and RHS of the aircraft canopy
- · LED tail rotor lights installed on the LHS and RHS of the aircraft horizontal stabilizer
- 90° light beam coverage
- · LED color: Aviation White
- · Power consumption: 28VDC @ .45A per light
- · 377000 lumens
- · Installation does not require a control box
- · Installation weight is 9 lbs.
- Installation is certified with an FAA Supplemental Type Certificate (STC)