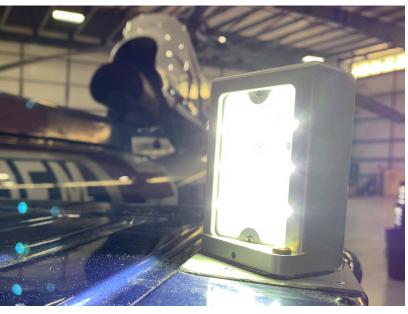

## **FAA STC Scene and Tail Rotor Lights**

- · LED lights installed on the LHS and RHS of the aircraft canopy
- · LED tail rotor lights installed on the LHS and RHS of the aircraft horizontal stabilizer
- 90° light beam coverage
- · LED color: Aviation White
- · Power consumption: 28VDC @ .45A per light
- · 377000 lumens
- · Installation does not require a control box
- · Installation weight is 9 lbs.
- Installation is certified with an FAA Supplemental Type Certificate (STC)