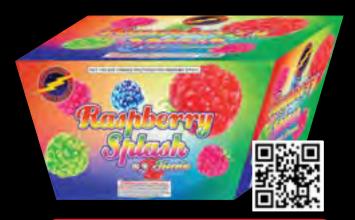

# FF4052 - Raspberry Splash

Silver fish bouquet to brocade crown with red glitter, silver fish bouquet to gold willow with white glitter, silver fish bouquet to silver palm with red glitter, silver fish bouquet to gold willow with red glitter, silver tail to brocade crown to red, green, blue and crackling pistil.

16" x 11" x 9"

Packaging: 3/1