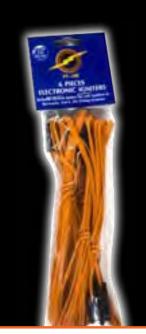

#### **FF3M** - Electronic Igniters

Electric Clip-On Igniters are your 100% safe and reliable alternative to conventional electric match. Each igniter is 6 feet in length. 6 per pack.

7" x 3'

Packaging: 120/6

6 Pack