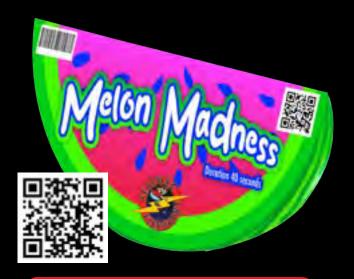

# FF1202 - Melon Madness **Fountain**

Melon-shaped fountain that lasts approx. 40 seconds with bright colors & sparks.

Packaging: 12/1

# FF4086 - Magic Mushroom **Fountain**

The prettiest mushroom fountain in all the land! Melting iron flowers with neon color fishes! 30 second duration.

13" x 6" x 4" Each

Packaging: 18/4

4 Pack

Melon-shaped fountain that lasts approx. 40 seconds with bright colors & sparks.

16" x 6.5" x 3"

Packaging: 12/1

40 Seconds 