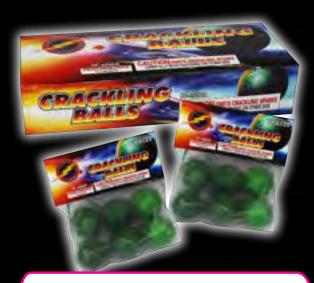

#### FF0205A - Crackling Balls

These balls produce a loud crackling effect when lit.

10" x 4" x 2"

Packaging:16/12/6

6 Pack Bag

12 Pack Box