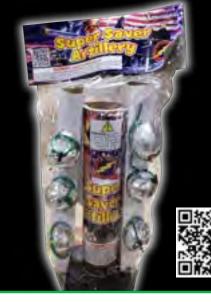

# FF4069 - Super Saver **Artillery Shell**

Assorted Artillery shell. Packaged in bag with header to save shipping cost, max savings on this item.

5" x 14"

Packaging: 24/6