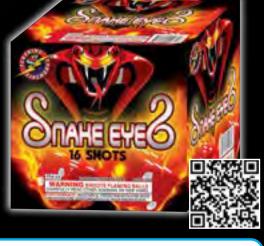

# FF4134 - Snake Eyes

Test your luck with this brilliant 200 gram cake! Brocade crown tail to brocade crown with red, brocade crown with blue, brocade crown with white strobe, and brocade crown with crackling.

5" x 5" x 5"

Packaging: 12/1

16 Shots 