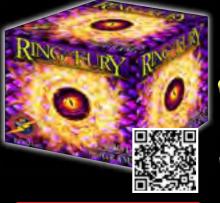

# FF4121 - Ring of Fury

This 500 gram cake will bring ALL the oooo's and aaahhh's to your next fireworks display show! Huge circular bursts and timed color tips that create a circular ring around the burst.

14" x 14" x 14" Packaging: 2/1

742000041248

9 Shots