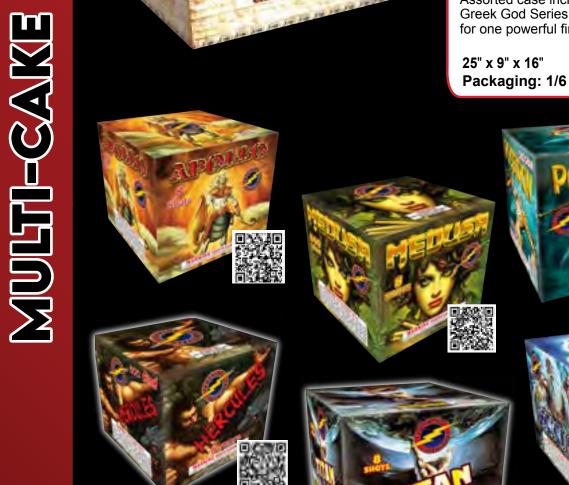

MULTI-CAKE

SETS

### FF1113 - Apollo

Crackling mine rising up with mixed color peonies. The last two shots rise in the air in a V shape.

8" x 8" x 7" Packaging: 6/1

8 Shots 

### FF1112 - Hercules

Silver time rain with color peonies. Two-shot finale.

8" x 8" x 7" Packaging: 6/1

8 Shots 

# FF1115 - Medusa

Silver time rain with color peonies, red and green. Brocade crown tail to brocade crown.

8" x 8" x 7" Packaging: 6/1 8 Shots
3831118718166

# FF1111 - Poseidon

Gold tail rising up to brocade with red, green and blue.

8" x 8" x 7" Packaging: 6/1

# **FF1114 - Titan**

Brocade tail rising up to brocade with red, green and blue.

8" x 8" x 7" Packaging: 6/1

8 Shots 