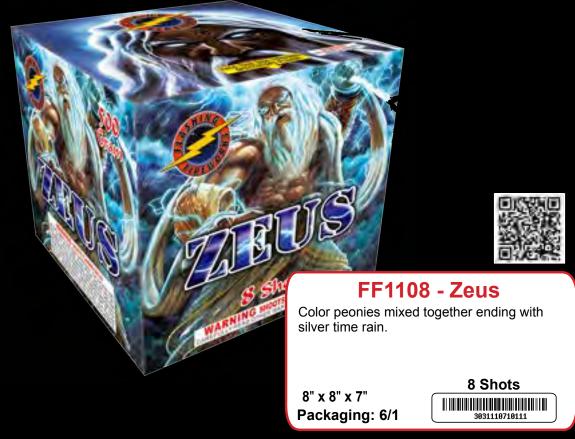

aging: 4/1

9 Shots 



# FF202122 - Vikings Vengeance

This gorgeous 20 shot 500 gram cake shoots charcoal palm with blue mine to charcoal palm with purple dahlia; charcoal palm with blue mine to glittering palm with purple, green and blue; glittering tail to glittering palm with purple and green.

10" x 10" x 9" Packaging: 4/1

20 Shots 

www.flashingfireworks.com

GRAM CAKES

@ @ @



# FF2003 - White Lightning

Three shots each of white angled comets mixed with two shots of colorful breaks. Definitely fills the sky!

15" x 11" x 9" Packaging: 4/1

25 Shots 



# FF1142 - Wormburner

Gold coco to green strobe mine to gold coco to red, gold coco to green strobe mine to gold coco to green, gold glittering willow to green strobe with gold strobe.

9" x 9" x 9" Packaging: 4/1

20 Shots 







44 www.flashingfireworks.com

www.flashingfireworks.com

GRAM CAKES

# 3" 500 GRAMS



# FF2010 - Jekyll & Hyde

A split identity of extraordinary 3" breaks making two distinct impacts with each break. You have never seen this!!

9 Shots | Packaging: 2/1 14" x 14" x 14"



# FF2011 - Professional 3" Rack Brocade crown, white glitter sparkler, brocade

Brocade crown, white glitter sparkler, brocade crown tail, long crackling tail, ending with a brocade crown, silver chrysanthemums.

9 Shots | Packaging: 2/1 14" x 14" x 14"

074400000440



# FF1129 - Right to Bare Arms

Brocade crown to crackling with red dahlia and white strobe. Brocade crown to crackling with blue dahlia and green strobe. Brocade crown to crackling with green dahlia and gold strobe.

15" x 15" x 15" 9 Shots Packaging: