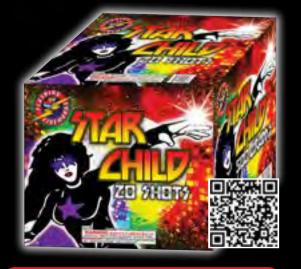

# FF4128 - Star Child

Rock the night with this colorful 500 gram cake! All-lemon purple sky blue bouquet, white strobe orange comet, green strobe orange comet, and crackling orange comet.

9" x 10" x 9" Packaging: 4/1

20 Shots 