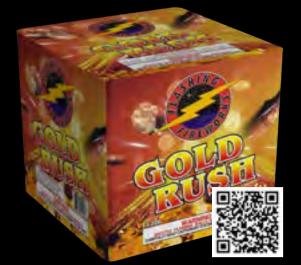

# FF226 - Gold Rush

Wonderful white strobe willows, with white strobe brocade crowns, finishing in an extraordinary crackling finale.

6" x 7" x 6"

20 Shots Packaging: 12/1