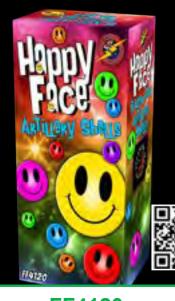

# FF4120 -**Happy Face Artillery Shell**

Smiles all around with these unique shells. Each shell explodes to form a happy face in the sky!

6" x 4" x 12" Packaging: 12/6

6 Shots 