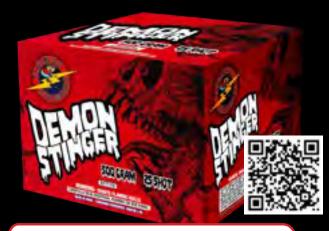

# FF7180 - Demon Stinger

Grab the demon by the horn with this brilliant 25 shot cake!

7" x 10" x 10" Packaging: 6/1

25 Shots 

# FF7180 - Demon Stinger

Grab the demon by the horn with this brilliant 25 shot cake!

Packaging: 6/1

25 Shots