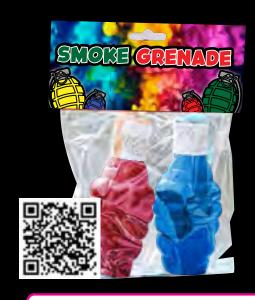

#### FF1200 - Colored **Smoke Grenade**

2 pack of colored smoke grenades.

Packaging: 36/2

2 Pack