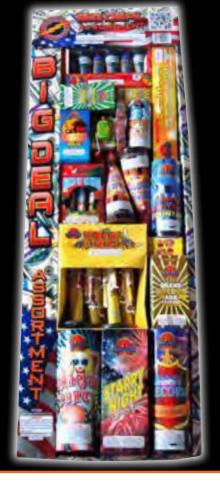

#### FF3008 - Big Deal Assortment

Mid-sized tray assortment.

36" x 12" x 4" Packaging: 4/1

Each 