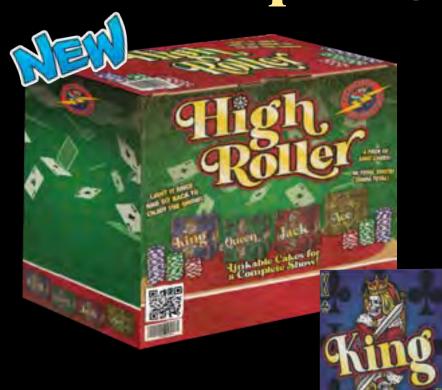

# FF1203 - High Roller

These four 500G cakes are ready to link together to give you one continuous show! 96 total shots & 2000 grams total!

96 Shots

20" x 12" x 19" Packaging: 1/4

# FF1203 - High Roller

These four 500G cakes are ready to link together to give you one continuous show! 96 total shots & 2000 grams total!

96 Shots

20" x 12" x 19" Packaging: 1/4

SELS

www.flashingfireworks.com

# LINKABLE CAKES FOR ONE CONTINUOUS SHOW!