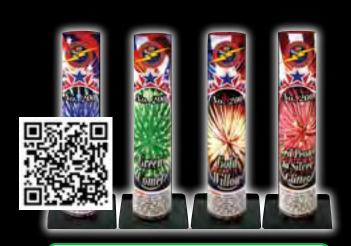

# FF1205 - Overload Fountains

4 assorted colors & effects in super-powered fountains that shoot high into the air lasting approx. 30 seconds.

3 7/8" x 3 7/8" x 8 5/8"

Packaging: 3/4

# FF1201 - Sky Screamer **Rockets**

Rockets scream into the sky - breaking into colorful sparks.

Packaging: 12/6

# FF1202 - Melon Madness **Fountain**

Melon-shaped fountain that lasts approx. 40 seconds with bright colors & sparks.

Packaging: 12/1

# FF1206 'Murica Fountain

Brightly colored fountain emitting tall towers of sparks - lasts approx. 50 seconds.

8" x 8" x 5 7/8" Packaging: 12/1