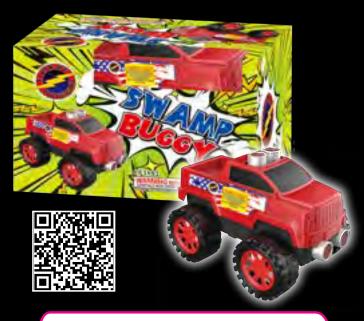

#### FF1153 - Swamp Buggy

Plastic toy firework with four shot effects that pushes the buggy forward, also with fountains and crackle.

6" x 4" x 4" Packaging: 24/1