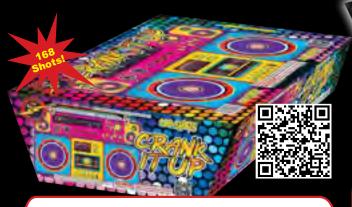

# FF4117 - Crank It Up

Excellent finale cake! Red, white, blue tail. Silver tail to blue, lemon and red plum. Red tail to blue with white glitter. Purple with gold plum. Purple, green peony with red plum. Blue tail to red star and white glitter. Gold tail to gold pine with crackling pistil.

168 Shots

25" x 17" x 7" Packaging: 1/1

1/1 742900641171