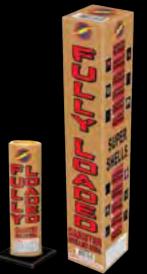

# FF1050 - Fully Loaded **Canister Shell**

These 40 gram premium canister shells come packaged with two fiberglass shooter tubes. Great value!

5" x 5" x 28"

Packaging: 6/24

24 Breaks 