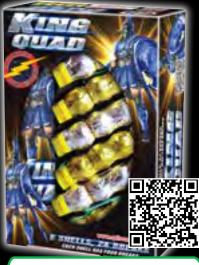

# FF1050 - Fully Loaded **Canister Shell**

These 40 gram premium canister shells come packaged with two fiberglass shooter tubes. Great value!

5" x 5" x 28"

Packaging: 6/24

24 Breaks 



# FF4120 -**Happy Face Artillery Shell**

Smiles all around with these unique shells. Each shell explodes to form a happy face in the sky!

6" x 4" x 12" Packaging: 12/6

6 Shots 



# **High & Mighty Canister Shell** FF1139 - 6 Pk | FF1101 - 24 Pk

6-pack box with window comes with one fiberglass tube. 24-pack box comes with four fiberglass tubes. 9" x 5" x 29"

6" x 6" x 14" Packaging: 12/6 6 Pack

Packaging: 4/24 24 Pack



# FFR346 - Megamaster **Artillery Assortment**

This MEGA assortment packs 76 shells. 145 breaks and comes with 9 shooters tubes.

27" x 6" x 44" Packaging: 1/1

145 Breaks



# SP338 - King Quad

24 Breaks

5" x 10" x 15" Packaging: 9/6

816597928241



# FF1102 - Neon Viper **Canister Shell**

Six assorted bright neon 60 gram color shells. Beautiful color with big breaks. Neon hologram wrapping on shells. One of our best sellers!

6" x 6" x 14" Packaging: 12/6 6 Breaks

SHEL

# FF1156 - 5" Nishiki Willow **Canister Shell**

5" 60 gram Nishiki Willow Canister Shells. Large unique willow shells - a fan-favorite!

6" x 6" x 14" Packaging: 12/6 6 Breaks



# FF4003 - Premium **Artillery Shell**

Six pack set of premium color artillery shells. One launch tube included.

6" x 4" x 12"

6 Breaks 





# FF4069 - Super Saver **Artillery Shell**

Assorted Artillery shell. Packaged in bag with header to save shipping cost, max savings on this item.

5" x 14"

Packagin