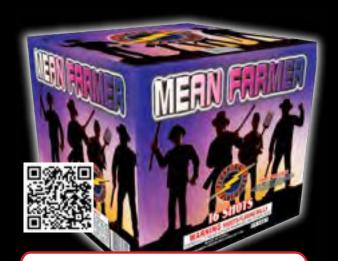

# FF1067 - Mean Farmer

Beautiful strobes with mixed colors ending in an 8-shot finale.

9" x 9" x 9" Packaging: 4/1 16 Shots