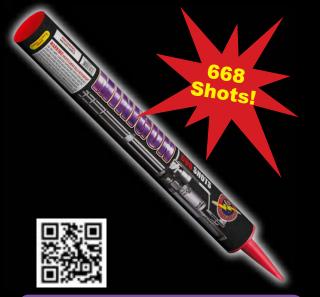

#### FF1182 - Minigun **Roman Candle**

That's right... 668 shots! There's nothing "mini" about this roman candle!

3.5"D x 33"H Packaging: 9/1 668 Shots