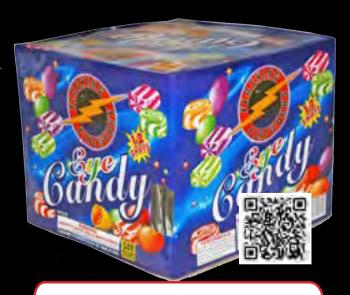

# FF579 - Eye Candy

Large bursts of red dahlia, green strobes and silver waves with crackles, blue peony, ending with red dahlia.

11" x 9" x 10" Packaging: 4/1

12 Shots 

500 GRAM CAKES