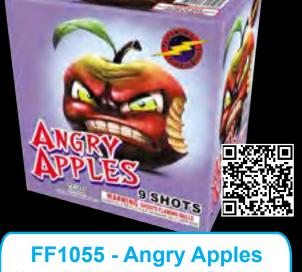

# FF1121 - Willow Magic

All gold willows, a great performer!

5" x 5" x 6" Packaging: 12/1

16 Shots 

Not one bad apple in the bunch! Red and silver time rain, green and silver time rain.

3" x 4" x 4"

9 Shots Packaging: 24/1