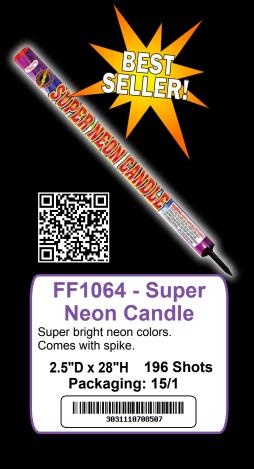

alion**

Each shot launches 3 parachutes high into the sky. Great for daytime.

11 Shots Packaging: 12/1



#### FF4001 - Single **Day Parachute** 6" x 6" x 2"

Packaging: 48/6

**Piece** 

742900040013



#### FF2024 - 10' Super Parachute

The biggest parachute in the market! 10 feet in circumference.

3"D x 11"H Packaging: 24/1

**Single Shots** 2714808020235

#### **Boogie Roman Candle**

Watch these sparks boogie in the night with 18 shots of red. white and blue strobes.

2"D x 25"H Packaging: 15/1

18 Shots 







#### FF1182 - Minigun **Roman Candle**

That's right... 668 shots! There's nothing "mini" about this roman candle!

3.5"D x 33"H Packaging: 9/1 668 Shots



#### Candle

Bright bushy comet tails trail every shot. 66 shots with spike.

3"D x 28"H Packaging: 15/1

66 Shots 







#### FF1183 - Tracer Rounds **Roman Candle**

You get 80 rounds of red and green to silver coco moving stars packed into one roman candle!

3.5"D x 22"H Packaging: 9/1

80 Shots



#### FF6033 - 5 Ball Boomstick with Report

5 Different effects in each candle. Combination of color tail with glitter, dragon eggs, color fish, whistling tail, crackling rain, screeching tail, color glittering chrysanthemums and assorted color stars.

1"D x 20"H Piece

Packaging: 24/4 4 Pack

ROMAN CAND

#### FF4009 - 10 **Ball Bang**

Classic 10 ball candle with report. 18" x 2" x 1"

Packaging: 36/4 Piece



4 Pack 





10 shot miniature roman candle. No spike.

12" x 3" x 1" Packaging: 80/12

10 Shots

7429111404508



#### 0428 - Artificial Satellite

A small spinning disk that lifts into the air emi