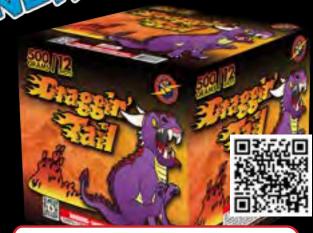

# FF7170 - Draggin' Tail

This cake features beautiful draggin' willows & bright colors, sure to WOW!

7" x 6 1/2" x 7 1/2" Packaging: 6/1

# FF7170 - Draggin' Tail

This cake features beautiful draggin' willows & bright colors, sure to WOW!

12 Shots

Packaging: 6/1