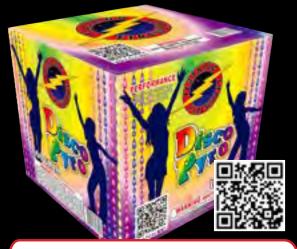

# FF1068 - Disco Pyro

Silver glittering tail rising up to red white strobe and blue.

10" x 10" x 9" Packaging: 4/1

16 Shots 