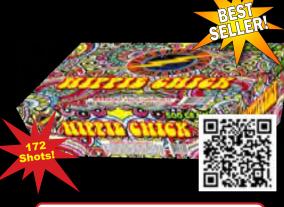

# FF1069 - Hippie Chick

A zig-zagging finale cake with great colors and huge crackles. A great ending to any display show!

22" x 17" x 6" 172 Shots

Packaging: 2/1

3931119798902