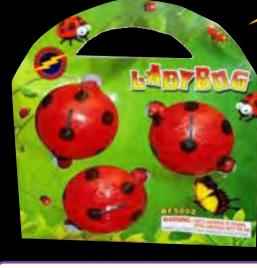

#### FF4041 - Lady Bug

These little bugs spin on the ground with a whistling effect, then swirl high into the sky with unique color and light.

8" x 9" x 2"

Packaging: 60/3

3 Pack