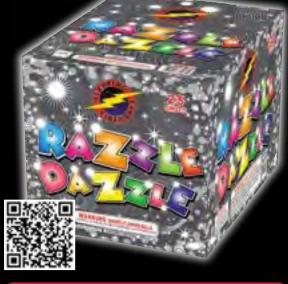

# FF1165 - Razzle Dazzle

White strobe mines to red and blue dahlia with white strobes. Crackling mines to brocade crown with crackle. Green strobe mines to gold coco with green strobe and gold chrysanthemums.

10" x 12" x 9" Packaging: 4/1