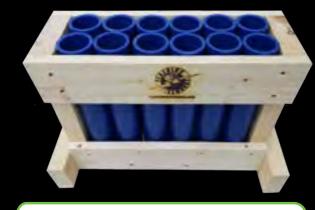

# 24 Tube Serpent **Shooter's Rack**

Double row - 24-Shot serpentine pattern rack for consumer canister shells.

Each

36" x 15" x 15" Packaging: 1/1

30" x 21" x 17" Packaging: 1/1

# 24 Tube Serpent **Shooter's Rack**

Double row - 24-Shot serpentine pattern rack for consumer canister shells.

Each

36" x 15" x 15" Packaging: 1/1

RACK24SERP