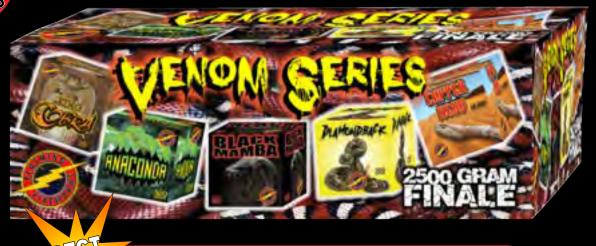

# FF1172 - Venom Series

Five striking 500 gram cakes together in one case!

Fuse them together for one killer finale.

Use the QR codes to witness their wrath!

Packaging: 1/5

13 Shots Ea. 10" x 6" x 6" Ea.

An unbelievable finale cake with great patterns and very unique effects.