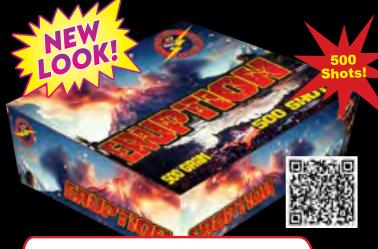

# FF4033 - Eruption

Erupting 500 shots of Awesome! This is the biggest and baddest finale cake we have ever offered! A wall of crackling and sizzling comets with blue, gold and silver mines.

45" x 24" x 6" Packaging: 1/1