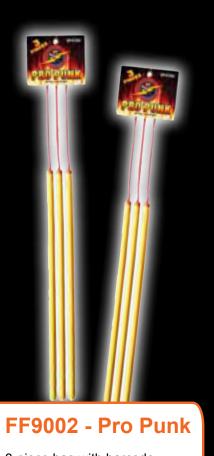

# FF7180 - Demon Stinger

Grab the demon by the horn with this brilliant 25 shot cake!

7" x 10" x 10" Packaging: 6/1

25 Shots 

# FF7180 - Demon Stinger

Grab the demon by the horn with this brilliant 25 shot cake!

Packaging: 6/1

25 Shots