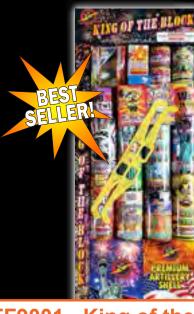

#### FF9001 - King of the Block **Assortment**

A massive tray assortment with a mixture of everything you need including artillery shells, novelty items and various fountains.

36" x 13" x 2" Packaging: 3/1

Each 543800900106