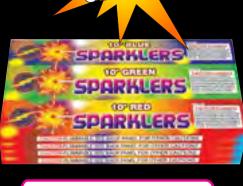

#### FF4008 - 10" Colored **Wood Sparkler**

An assorted mix of red, green and blue 10" sparklers.

10" x 6" x 1.5" **Packaging: 24/12/8** 