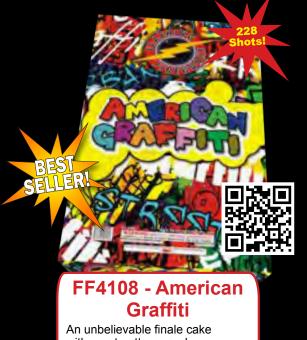

# FF1172 - Venom Series

Five striking 500 gram cakes together in one case!

Fuse them together for one killer finale.

Use the QR codes to witness their wrath!

Packaging: 1/5

13 Shots Ea. 10" x 6" x 6" Ea.

An unbelievable finale cake with great patterns and very unique effects.

26" x 16" x 5"

228 Shots

26" x 16" x 5"

Packaging: 2/1