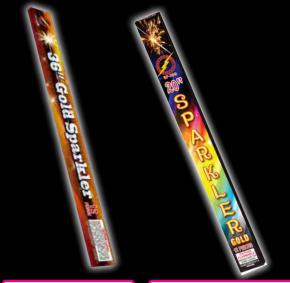

#### FF4077 - 14" Morning **Glory Sparkler**

Lasts approximately 40 sec. and start with a silver flare to crackling

15" x 1.5" x .5" Packaging: 360/6

SPARK

Lasts approximately 60 sec. and start with a silver flare to crackling to red flare.

Packaging: 96/6