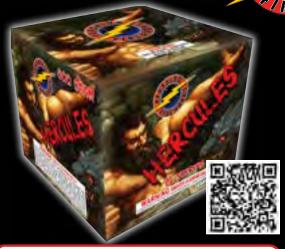

### FF1112 - Hercules

Silver time rain with color peonies. Two-shot finale.

8" x 8" x 7" Packaging: 6/1

8 Shots 