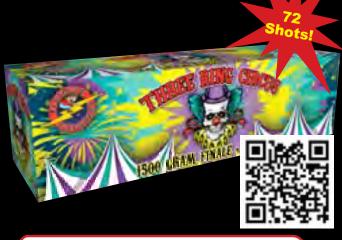

# FF1199 - Three **Ring Circus**

1500 gram finale (linked fuse cake) - sure to leave your friends and family wide-eyed and excited for more! 72 Shots

30" x 11" x 9" Packaging: 1/3 NEW ITEMS 2024

# **FF1199 - Three Ring Circus**

1500 gram finale (linked fuse cake) - sure to leave your friends and family wide-eyed and excited for more! 72 Shots

30" x 11" x 9" Packaging: 1/3