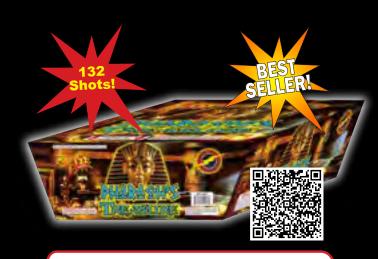

# FF4107 - Pharaoh's Treasure

This 132-shot sprinkler cake shoots white strobe bouquet to red, green, yellow, purple palm, brocade crown, and silver chrysanthemums. Excellent finale cake!

20" x 14" x 6" Packaging: 2/1 132 Shots