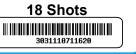

# FF223 - Shark Frenzy

Alternating shots of red tails to silver spinners with blue tails to silver fish with blue stars.

5" x 5" x 5" Packaging: 16/1

25 Shots 