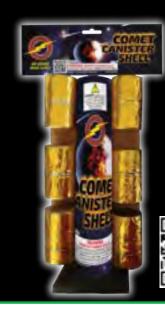

# FF4070 -**Comet Canister Shell**

Very powerful shell with big comets! 60 gram comet canister shell in bag with header.

6" x 15"

Packaging: 12/6

6 Breaks 742911140702

one cardboard launch tube.