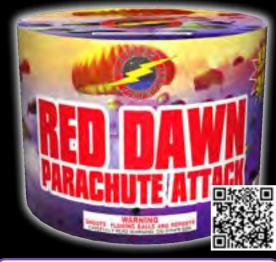

#### FFT2549 - Red Dawn **Parachute Attack**

An item that both kids and adult love with 36 parachutes shooting high in the air.

6"D x 3"H Packaging: 12/1 18 Shots