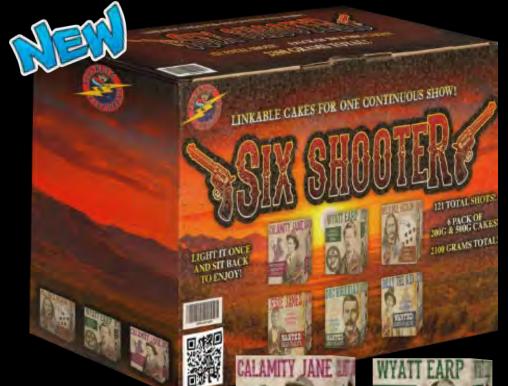

# FF1204 - Six Shooter

These six (three 500G & three 200G) cakes are ready to link together to give you one continuous show! 2100 grams total & 121 shots!

24" x 15 1/2" x 10 1/2"

121 Shots

Packaging: 1/6

www.flashingfireworks.com

# FF1204 - Six Shooter

These six (three 500G & three 200G) cakes are ready to link together to give you one continuous show! 2100 grams total & 121 shots!

121 Shots

24" x 15 1/2" x 10 1/2"

Packaging: 1/6

www.flashingfireworks.com