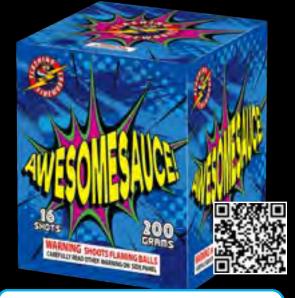

# FF1196 - Awesomesauce

Red and green wave, silver wave with red and green, brocade crown with blue, gold willow with green strobe, chrysanthemum. Last 5 shots red & green crackling tail. Awesome!

6" x 6" x 5" Packaging: 12/1 16 Shots