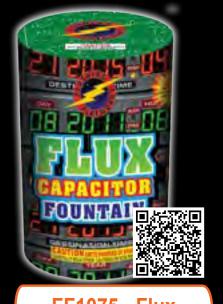

ver fountain with instant blasting, and red, blue, yellow, and silver sizzlina.

10" x 4" x 7" Packaging: 8/1

60 Seconds 

FOUNTAINS

B

S

0

### FF4089 - Dino-Mite **Fountain**

STRO

This funny dinosaur emits red flames, white, blue smoke, and ends with crackling.

> 7" x 6" x 7" Packaging: 16/1

30 Seconds 



# FF1088 -Fantasyland Fountain

80 Seconds

4"D x 10"H Packaging: 12/1



# FF4110 - Firefly Surprise

It looks like fireflies dancing in the air! 40 Seconds

3"D x 7"H Packaging: 60/1



# FF4087 - Giant Snow Cone **Fountain**

This "snow cone" fountain starts with silver rain, followed with crackle flowers with color pearls, finale of huge crackle flowers.

5"D x 11"H

Packaging: 12/1

60 Seconds 



# FF616 - Jumping **Jelly Beans**

60 Seconds

4" x 4" x 8" Packaging: 24/1



# FF1075 - Flux **Capacitor Fountain**

60 Seconds

5"D x 7"H Packaging: 32/1



# FF4112 - Frog Queen FF4113 - Frog King

Appreciate watching it as its blue eyes begin and its red lips glint in the night. 6" x 6" x 6"

Packaging: 12/1

50 Seconds 



# FF4068 - Junior Peacock

Red, green chrysanthemums, red, green crackle. A miniature version of its big brother Peacock Fountain! Very high quality fountain.

10" x 3" x 5" Packaging: 12/1

40 Seconds 742911140689



# FF499A - Killer Bees

Colored sparks fly out in a swarm of stunning little honey bees. Finishing in a shriek.

> 8" x 6" x 3" Packaging: 24/4

Each 

4 Pack 

66 www.flashingfireworks.com

# FF1099 - Larger Than Life Fountain

Massive 500g fountain that shoots over 30 feet high!

8"D x 10"H 60 Seconds Packaging: 8/1



120 P