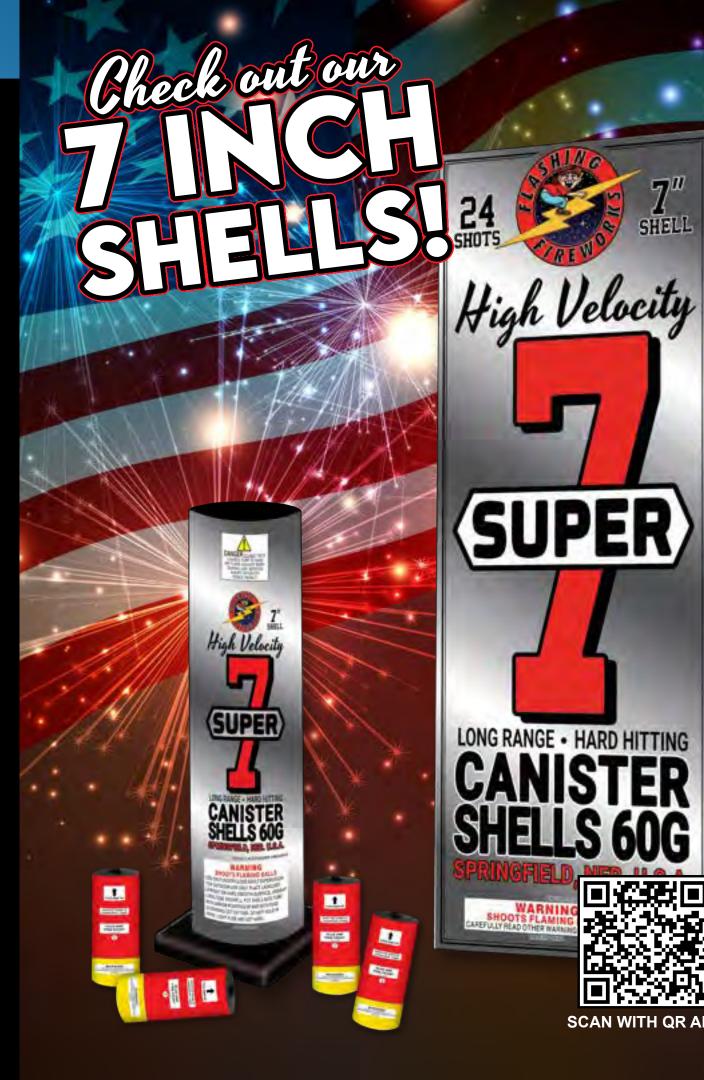

# FF4122 - Super 7 **Canister Shell**

Beautiful, hard-hitting array of 24 7" canister shells that look like shotgun shells! Tube included.

9" x 8" x 30" Packaging: 3/24

24 Breaks