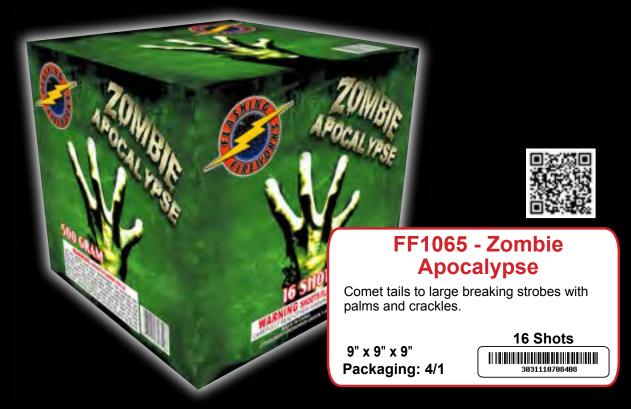

# FF7180 - Demon Stinger

Grab the demon by the horn with this brilliant 25 shot cake!

7" x 10" x 10" Packaging: 6/1

25 Shots 