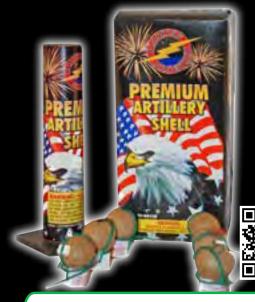

# FF4003 - Premium **Artillery Shell**

Six pack set of premium color artillery shells. One launch tube included.

6" x 4" x 12"

6 Breaks 