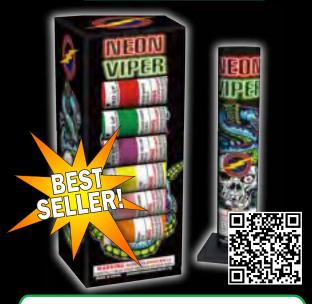

# FF1102 - Neon Viper **Canister Shell**

Six assorted bright neon 60 gram color shells. Beautiful color with big breaks. Neon hologram wrapping on shells. One of our best sellers!

6" x 6" x 14" Packaging: 12/6 6 Breaks