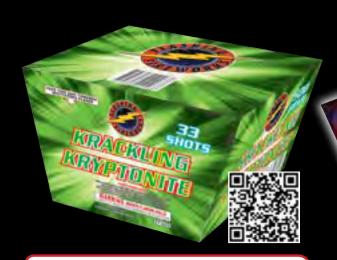

# FF2006 - Krackling Kryptonite

Angle cake shooting multiple color shots very quickly with beautiful effects that fill the sky.

15" x 11" x 9" Packaging: 4/1

33 Shots