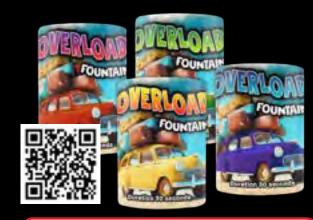

# FF1205 - Overload Fountains

4 assorted colors & effects in super-powered fountains that shoot high into the air lasting approx. 30 seconds.

3 7/8" x 3 7/8" x 8 5/8"

Packaging: 3/4