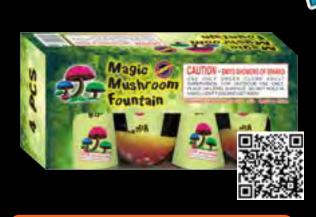

# FF4086 - Magic Mushroom **Fountain**

The prettiest mushroom fountain in all the land! Melting iron flowers with neon color fishes! 30 second duration.

13" x 6" x 4" Each

Packaging: 18/4

4 Pack

Melon-shaped fountain that lasts approx. 40 seconds with bright colors & sparks.

16" x 6.5" x 3"

Packaging: 12/1

40 Seconds 