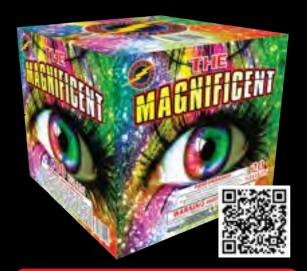

# FF2002 - The Magnificent

A superb blend of red and green mines with brilliant purple willows finishing with enormous crackling silver palms.

10" x 10" x 9" Packaging: 4/1