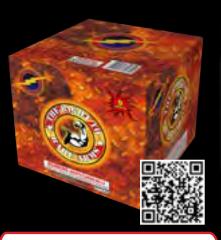

ging: 4/1

25 Shots 



# FF1142 - Wormburner

Gold coco to green strobe mine to gold coco to red, gold coco to green strobe mine to gold coco to green, gold glittering willow to green strobe with gold strobe.

9" x 9" x 9" Packaging: 4/1

20 Shots 







44 www.flashingfireworks.com

www.flashingfireworks.com

GRAM CAKES

# 3" 500 GRAMS



# FF2010 - Jekyll & Hyde

A split identity of extraordinary 3" breaks making two distinct impacts with each break. You have never seen this!!

9 Shots | Packaging: 2/1 14" x 14" x 14"



# FF2011 - Professional 3" Rack Brocade crown, white glitter sparkler, brocade

Brocade crown, white glitter sparkler, brocade crown tail, long crackling tail, ending with a brocade crown, silver chrysanthemums.

9 Shots | Packaging: 2/1 14" x 14" x 14"

074400000440



# FF1129 - Right to Bare Arms

Brocade crown to crackling with red dahlia and white strobe. Brocade crown to crackling with blue dahlia and green strobe. Brocade crown to crackling with green dahlia and gold strobe.

15" x 15" x 15" 9 Shots Packaging: 2/1

3031110710340



# FF4121 - Ring of Fury

This 500 gram cake will bring ALL the oooo's and aaahhh's to your next fireworks display show! Huge circular bursts and timed color tips that create a circular ring around the burst.

14" x 14" x 14" Packaging: 2/1

742000041248

9 Shots



# FF4051 - Smokin' Joe

BIGGEST BREAKS IN THE INDUSTRY! Brocade crown with red strobe.

9 Shots | Packaging: 2/1 14" x 14" x 14"

742911140511



# **CONNECT WITH US ON SOCIAL MEDIA!**

Keep up to date on your favorite social media platforms for new product