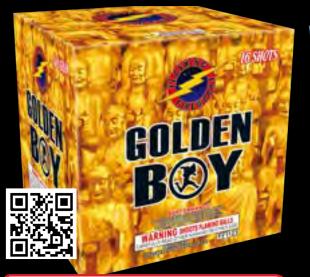

# FF1123 - Golden Boy

Gold glittering tails rising up to brocade crown with white strobe, blue and crackle, ending with a 4-shot finale.

9" x 9" x 9" Packaging: 4/1

16 Shots 