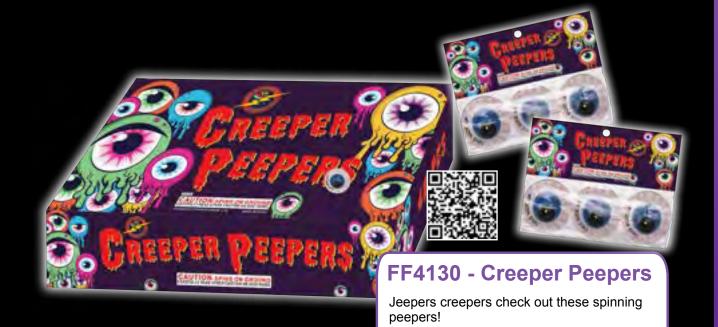

# FF7180 - Demon Stinger

Grab the demon by the horn with this brilliant 25 shot cake!

7" x 10" x 10" Packaging: 6/1

25 Shots 