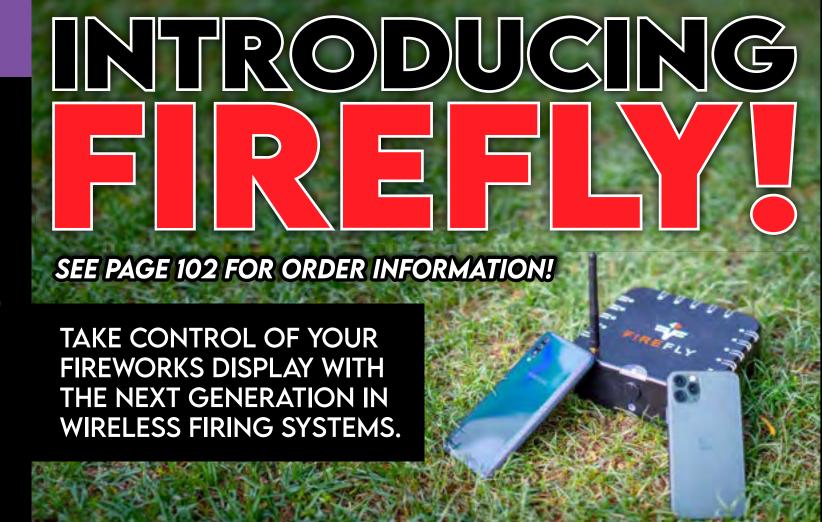

#### TENT ACCESSORIES

**FFPLUS - Firefly Plus Remote Firing System** 

The new Firefly remote firing system is here. Check out the newest & easiest way to set up

Packaging: 1/1 Each

6 729752065436

your shows at home!