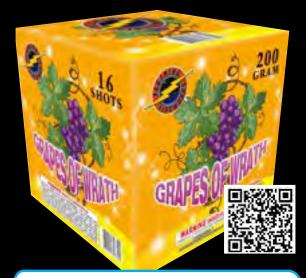

# FF1061 - Grapes of Wrath

16 shots of purple and green with white strobes and finishing with a 3-shot finale.

6" x 6" x 6" Packaging: 12/1

16 Shots 