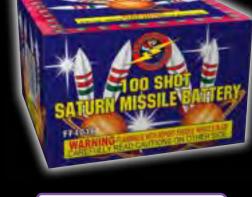

#### FF4016 - 100 Shot Saturn Missile

100 shots of screaming missiles.

4" x 4" x 3" 100 Shots Packaging: 30/1