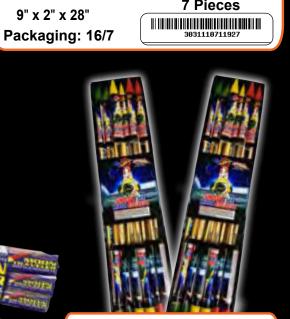

15 Shots 

www.flashingfireworks.com

500 GRAM CAKES

# FF4106 - Billy Big Rigger

This Big Rig shoots silver palm, purple, blue and crackle, blue with gold crackle, gold fish with crackle, silver fish with crackle, green fish with crackle, the last 3 shots of red palm.