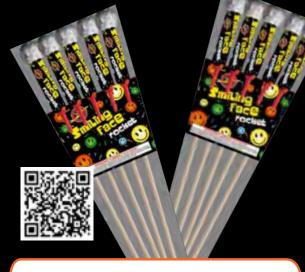

#### FF4138 -**Smiling Face Rocket**

Rockets break into Happy Smiling Face in different colors. 5 Pieces

Packaging: 20/5