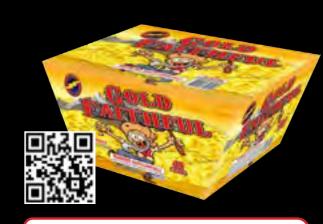

# FF1107 - Gold Faithful

This one gets after it! This will turn the entire sky gold with a fan effect. Mine cake plus gold crackling.

17" x 12" x 7" Packaging: 4/1