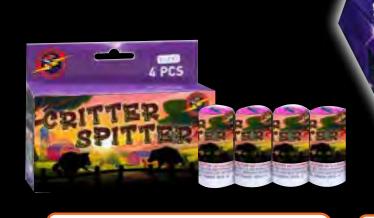

# FF1198 - Critter Spitter **Fountain**

4 pc small fountains - each lasts 15 seconds

4 Pack

1 1/8" × 2 1/4" Packaging: 72/4