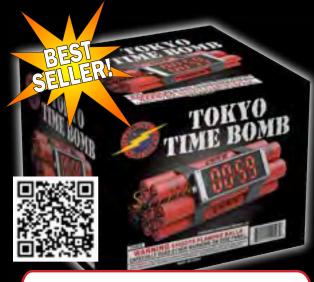

# FF4026 - Tokyo Time Bomb

Red palm tree and silver glitter pistil with crackling tail, silver palm tree and green glitter pistil with silver crackling tail, purple palm tree and silver glitter pistil with crackling tail.

10" x 10" x 9" Packaging: 4/1

9 Shots 