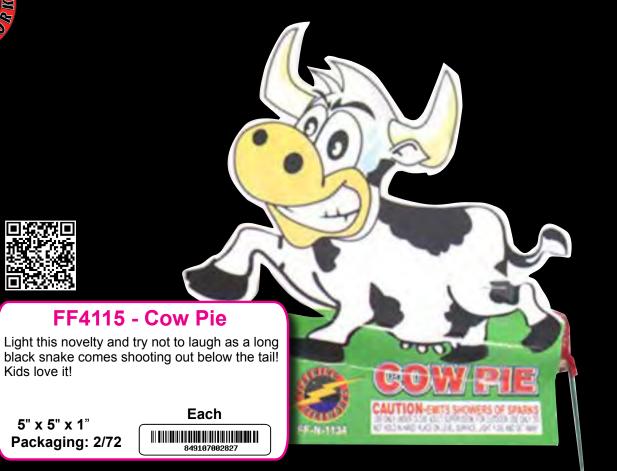

#### FF2014 - Confetti Blaster 12" Twist to shoot, massive confet-

ti blast. Can be used indoors.

2"D x 12"H Packaging: 60/1

Each

Kids love it!

5" x 5" x 1"

Packaging: 2/72