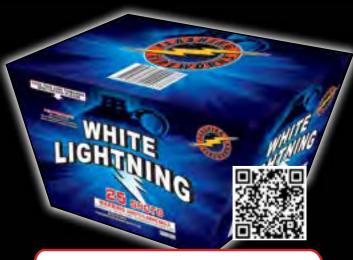

# FF2003 - White Lightning

Three shots each of white angled comets mixed with two shots of colorful breaks. Definitely fills the sky!

15" x 11" x 9" Packaging: 4/1

25 Shots 