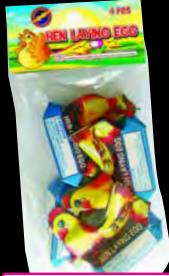

#### FF4035 - Hen **Laying Egg**

"Bock, bock, bock - Bacok!" 4-pack bag with header.

> 9" x 4" x 1.5" Packaging: 60/4

4 Pack