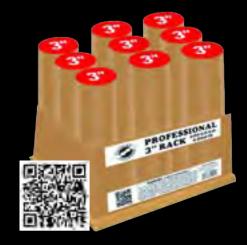

# FF2011 - Professional 3" Rack Brocade crown, white glitter sparkler, brocade

Brocade crown, white glitter sparkler, brocade crown tail, long crackling tail, ending with a brocade crown, silver chrysanthemums.

9 Shots | Packaging: 2/1 14" x 14" x 14"

074400000440