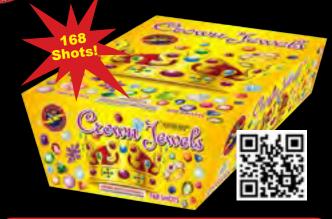

# FF1187 - Crown Jewels

Show them who's KING with this amazing sprinkler cake! Red, white, blue, silver tiger tail, blast red coco with crackling, red tail blast, red with white strobe, blast purple with gold plum, red, white, blue, silver tiger tail, blast red coco with crackling, crackling tail blast crackling, crackling tail blast chrysanthemum.

25" x 17" x 7" Packaging: 1/1 168 Shots