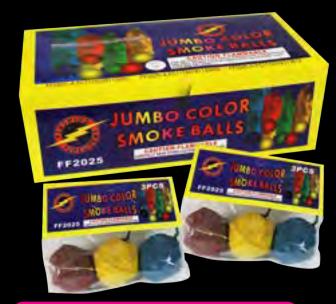

#### FF2025 - Jumbo Color **Smoke Balls**

Assortment of large colored clay smoke balls.

10" x 5" x 3"

Packaging: 8/12/3

3 Pack Bag

12 Pack Box