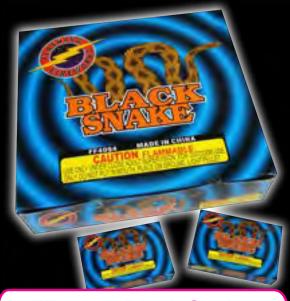

#### FF4094 - Black Snake

Light pellet and watch the snake grow.

7" x 7" x 3"

Packaging: 15/48/6

1 Box

48 Pack Box