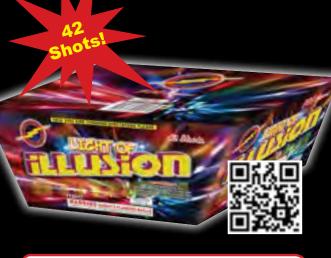

# FF2017 - Light of Illusion

Exquisite light show! Red, blue, white glitter crackling mine. Brocade crown tail to brocade crown with white glitter. Brocade crown tail to brocade crown with green glitter. Brocade crown tail to brocade crown with color.

17" x 11" x 7" Packaging: 4/1

42 Shots  **500** 