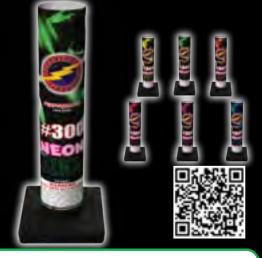

# FF2021 - #300 NEON **Single Shot Tube**

One very large neon tube artillery shell break. Colors are purple, pink, lime, blue, orange, lemon.

2.75"D x 10"H Packaging: 12/1 1 Break per Tube 2714808020211