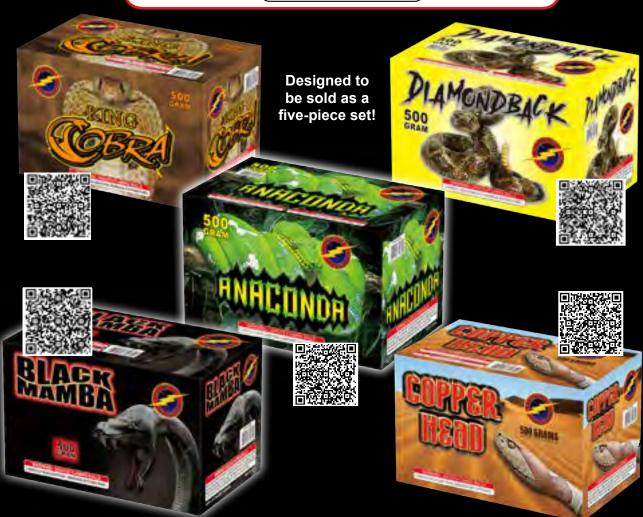

# FF1172 - Venom Series

Five striking 500 gram cakes together in one case!

Fuse them together for one killer finale.

Use the QR codes to witness their wrath!

Packaging: 1/5

13 Shots Ea. 10" x 6" x 6" Ea.

An unbelievable finale cake with great patterns and very unique effects.