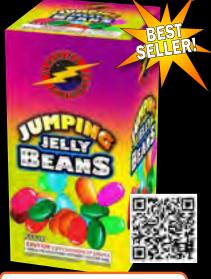

m fountain with red, yellow, and white strobes, blue pearls, silver willow, silver fountain with instant blasting, and red, blue, yellow, and silver sizzlina.

10" x 4" x 7" Packaging: 8/1

60 Seconds 

FOUNTAINS

B

S

0

### FF4089 - Dino-Mite **Fountain**

STRO

This funny dinosaur emits red flames, white, blue smoke, and ends with crackling.

> 7" x 6" x 7" Packaging: 16/1

30 Seconds 



# FF1088 -Fantasyland Fountain

80 Seconds

4"D x 10"H Packaging: 12/1



# FF4110 - Firefly Surprise

It looks like fireflies dancing in the air! 40 Seconds

3"D x 7"H Packaging: 60/1



# FF4087 - Giant Snow Cone **Fountain**

This "snow cone" fountain starts with silver rain, followed with crackle flowers with color pearls, finale of huge crackle flowers.

5"D x 11"H

Packaging: 12/1

60 Seconds 



# FF616 - Jumping **Jelly Beans**

60 Seconds

4" x 4" x 8" Packaging: 24/1



# FF1075 - Flux **Capacitor Fountain**

60 Seconds

5"D x 7"H Packaging: 32/1



# FF4112 - Frog Queen FF4113 - Frog King

Appreciate watching it as its blue eyes begin and its red lips glint in the night. 6" x 6" x 6"

Packaging: 12/1

50 Seconds 



# FF4068 - Junior Peacock

Red, green chrysanthemums, red, green crackle. A miniature version of its big brother Peacock Fountain! Very high quality fountain.

10" x 3" x 5" Packaging: 12/1

40 Seconds 742911140689



# FF499A - Killer Bees

Colored sparks fly out in a swarm of stunning little honey bees. Finishing in a shriek.

> 8" x 6" x 3" Packaging: 24/4

Each 

4 Pack 

66 www.flashingfireworks.com

# FF1099 - Larger Than Life Fountain

Massive 500g fountai