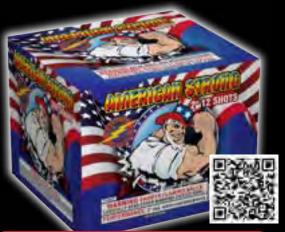

# FF4027 - American Strong

Bursting into the sky emanating red, white and blue peonies.

11" x 9" x 9" Packaging: 4/1

12 Shots 