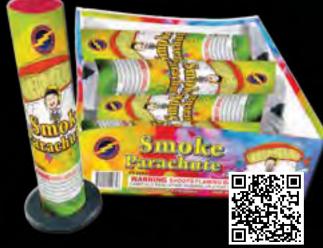

#### FF4065 - Smoke Parachute

Breaks into smoke ball with parachute. Nice davtime smoke item.

> 7" x 7" x 3" Packaging: 18/4

Each 

4 Pack Box 