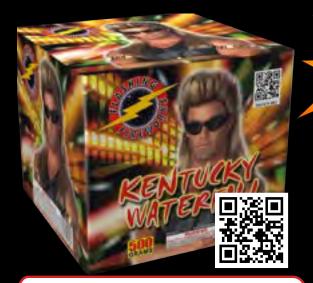

# FF1018 - Kentucky Waterfall

Monster breaking gold willows.

11" x 11" x 10" Packaging: 3/1

9 Shots 