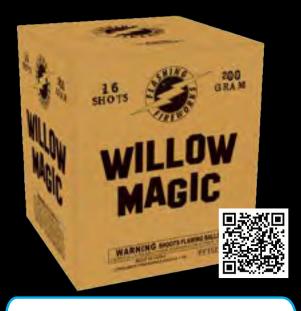

# FF1121 - Willow Magic

All gold willows, a great performer!

5" x 5" x 6" Packaging: 12/1

16 Shots 

Not one bad apple in the bunch! Red and silver time rain, green and silver time rain.

3" x 4" x 4"

9 Shots Packaging: 24/1