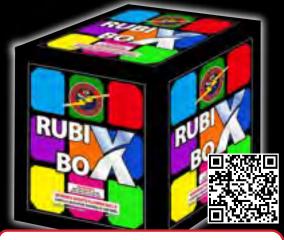

# FF1189 - Rubix Box

Watch those colors fly! Gold titanium willow with red, gold titanium willow with green, gold titanium willow with blue, gold titanium willow with purple, gold titanium willow with lemon.

10" x 12" x 9"
Packaging: 4/1

30 Shots

40

500 GRAM CAKES