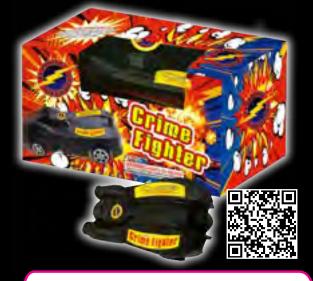

#### FF1154 - Crime Fighter

Plastic car with multiple effects that puts the car in motion, purple fire, cold Ti-flower. Lasts for roughly 22 seconds. Packaged in a color box with window.

3" x 6.5" x 2" Packaging: 24/1