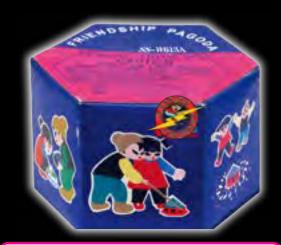

#### W613A - Friendship Pagoda

Spins with showers of sparks then open into a pagoda.

3.5"W x 2.5"H Packaging: 144/1

Each 