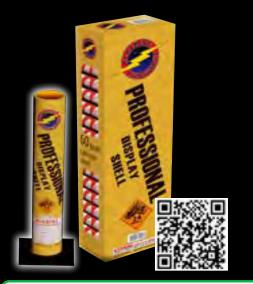

# FF1104 - Professional **Display Shell**

60 gram canister shells (brown box). Comes with 4 heavy duty fiberglass shooters tubes.

5" x 9" x 30" Packaging: 4/24 24 Breaks