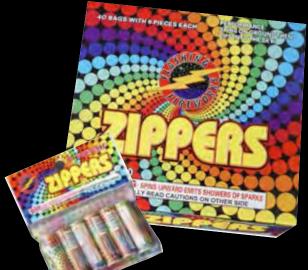

#### FF1410 - Zippers

These little items spin high into the sky at lightning speeds. Light one or the whole pack.

7" x 7" x 3" Packaging: 4/40/6

6 Pack

40 Pack Box