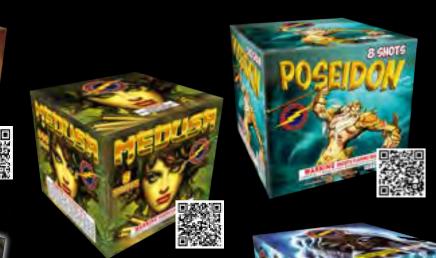

# FF1115 - Medusa

Silver time rain with color peonies, red and green. Brocade crown tail to brocade crown.

8" x 8" x 7" Packaging: 6/1 8 Shots
3831118718166

# FF1111 - Poseidon

Gold tail rising up to brocade with red, green and blue.

8" x 8" x 7" Packaging: 6/1