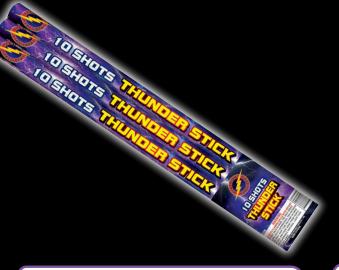

#### FF4047 - 10 Shot **Thunder Stick**

Ten shots of flashing thunder! 18" x 2" x 1" Packaging: 48/3

Piece

3 Pack