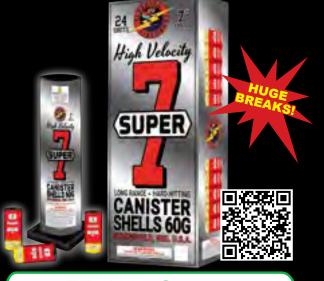

# FF4122 - Super 7 **Canister Shell**

Beautiful, hard-hitting array of 24 7" canister shells that look like shotgun shells! Tube included.

9" x 8" x 30" Packaging: 3/24

24 Breaks