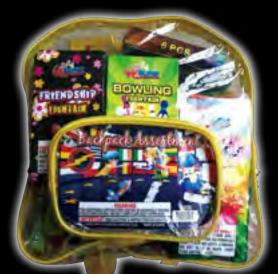

#### FF4059 - Backpack **Assortment**

Small bag assortment in a backpack keepsake.

8.5" x 4" x 9"

Each