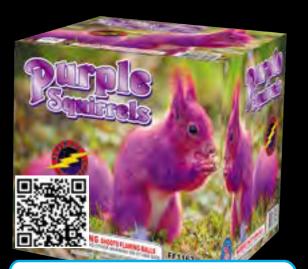

# FF1162 - Purple Squirrels

Light up the sky with alternating purple stars, and silver brocades with crackle.

6" x 6" x 6" Packaging: 12/1