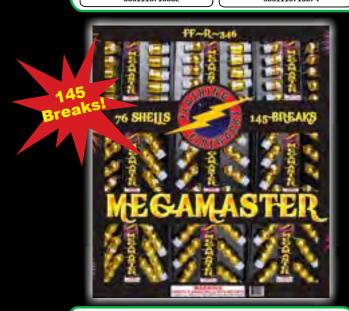

# FFR346 - Megamaster **Artillery Assortment**

This MEGA assortment packs 76 shells. 145 breaks and comes with 9 shooters tubes.

27" x 6" x 44" Packaging: 1/1

145 Breaks