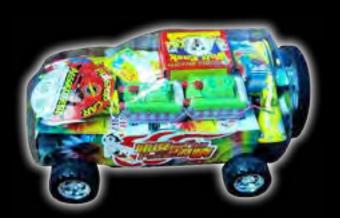

#### FF4088 - Pit Stop Car Assortment

An excellent assortment in a car-shaped keepsake! Vroom!

13.5" x 8" x 6" Packaging: 8/1

Each 