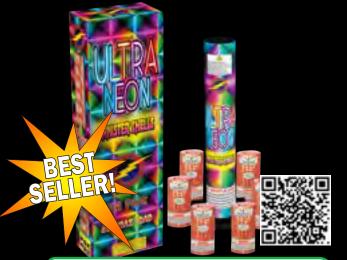

# FF1152 - Ultra Neon **Canister Shell**

Bright neon colors in a hologram box. Very high quality shell, all neon breaks. This 60 gram max load shell has the best color of any artillery you will see!

6" x 9" x 27" Packaging: 4/4/6