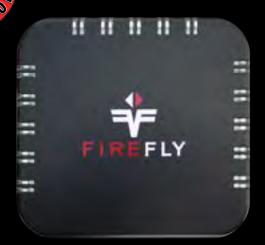

#### TENT ACCESSORIES

**FFPLUS - Firefly Plus Remote Firing System** 

The new Firefly remote firing system is here. Check out the newest & easiest way to set up

Packaging: 1/1 Each

6 729752065436

your shows at home!

#### **FFCLIP - Firefly Plus Ignitors**

Packaging: 1/5 Each

FFCLIP3 - Firefly Plus 3M Cables with Ignitors

Packaging: 1/5

#### FFCLIP5 - Firefly Plus 5M Cables with Ignitors

Packaging: 1/5 Each

#### **FFPOWER - Firefly Plus Power Plate**

Packaging: 1/1

Fach