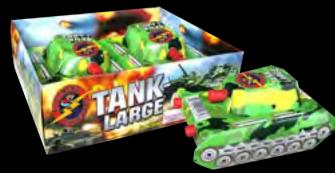

#### FFW705A - Large Tank

Large tank novelty.

10" x 7" x 2" Packaging: 72/2

Each 

2 Pack 