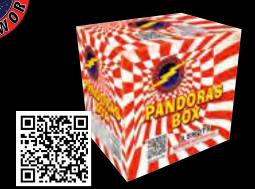

# FF1056 - Pandoras Box

Red and white strobes alternating with green and white strobes.

3" x 4" x 4" Packaging: 24/1 9 Shots