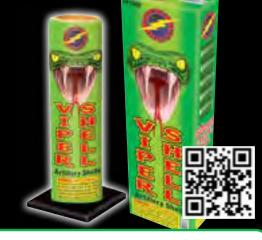

# FF1040 - Viper Canister Shell

24 shots of the best Professional Grade 60 gram shells on the market. This kit comes packed with 4 fiberglass shooters tubes. These shells have incredibly big breaks and very loud. All-time best seller! 24 Breaks

9" x 5" x 29"

Packaging: 4/24