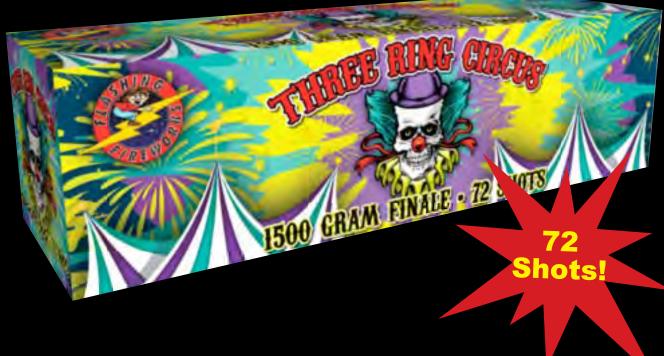

# FF1199 - Three **Ring Circus**

1500 gram finale (linked fuse cake) - sure to leave your friends and family wide-eyed and excited for more! 72 Shots

30" x 11" x 9" Packaging: 1/3 NEW ITEMS 2024

# **FF1199 - Three Ring Circus**

1500 gram finale (linked fuse cake) - sure to leave your friends and family wide-eyed and excited for more! 72 Shots

30" x 11" x 9" Packaging: 1/3