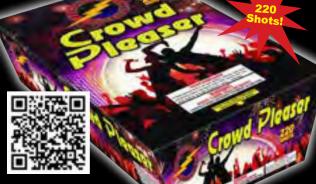

# FF2461 - Crowd Pleaser

An energizing execution of zigzagging impacts that make a fabulous finale. Moves gradually then rapidly from discreetly to boisterous. A positive group pleaser!

23" x 17" x 5" Packaging: 1/1 220 Shots