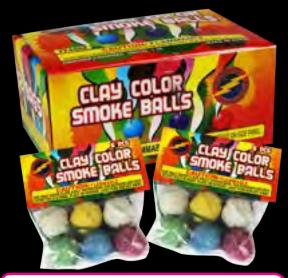

#### FF4006 - Assorted Clay **Color Smoke Balls**

Assortment of colored clay smoke balls.

7" x 4" x 3"

**Packaging: 20/12/6** 

6 Pack Bag 

12 Pack Box 