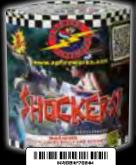

### FF2200 - Shockers

Five different small cakes that all have unique effects. Don't let their size deceive you... each cake packs a big punch!

Packaging: 8/5

7 Shots Each