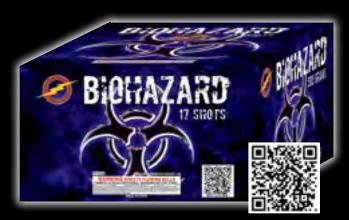

### FF4053 - BioHazard

Red tail to red dahlia with white glitter, green tail to green dahlia with red glitter, brocade crown bouquet to brocade crown, blue to red with crackling, red tail to brocade crown with blue and time-rain, green tail to brocade crown with red and time-rain, blue to green with time-rain, silver tail to purple to green with time-rain. 17 Shots

15" x 15" x 9"

Packaging: 2/1