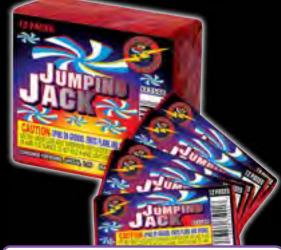

#### FF3500 - Jumping Jacks

These original spinning novelties emit sparks of red and green.

3" x 2" x .25"

Packaging: 80/12/12

Piece

12 Pack