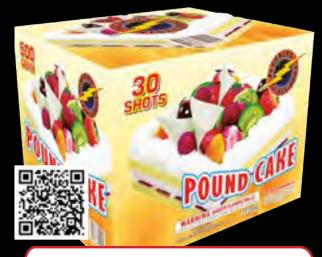

# FF2004 - Pound Cake

Red and green dahlia with white sparkle changing to blue sunshine sparkle to crackling willows and blue shimmers.

12" x 10" x 9" Packaging: 4/1