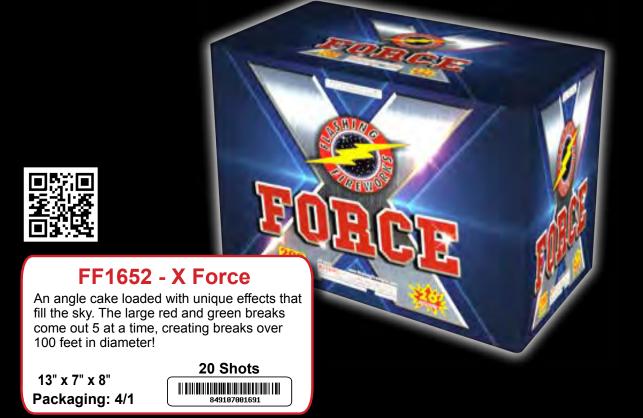

ckaging: 4/1

9 Shots 



# FF202122 - Vikings Vengeance

This gorgeous 20 shot 500 gram cake shoots charcoal palm with blue mine to charcoal palm with purple dahlia; charcoal palm with blue mine to glittering palm with purple, green and blue; glittering tail to glittering palm with purple and green.

10" x 10" x 9" Packaging: 4/1

20 Shots 

www.flashingfireworks.com

GRAM CAKES

@ @ @



# FF2003 - White Lightning

Three shots each of white angled comets mixed with two shots of colorful breaks. Definitely fills the sky!

15" x 11" x 9" Packaging: 4/1

25 Shots 



# FF1142 - Wormburner

Gold coco to green strobe mine to gold coco to red, gold coco to green strobe mine to gold coco to green, gold glittering willow to green strobe with gold strobe.

9" x 9" x 9" Packaging: 4/1

20 Shots 







44 www.flashingfireworks.com

www.flashingfireworks.com

GRAM CAKES

# 3" 500 GRAMS



# FF2010 - Jekyll & Hyde

A split identity of extraordinary 3" breaks making two distinct impacts with each break. You have never seen this!!

9 Shots | Packaging: 2/1 14" x 14" x 14"



# FF2011 - Professional 3" Rack Brocade crown, white glitter sparkler, brocade

Brocade crown, white glitter sparkler, brocade crown tail, long crackling tail, ending with a brocade crown, silver chrysanthemums.

9 Shots | Packaging: 2/1 14" x 14" x 14"

074400000440



# FF1129 - Right to Bare Arms

Brocade crown to crackling with red dahlia and white strobe. Brocade crown to crackling with blue dahlia and green strobe. Brocade crown to crackling with green dahlia and gold strobe.

15" x 15" x 15" 9 Shots Packagin