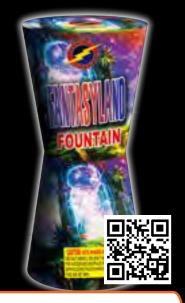

ht and intense crackle effect that shoots over 20 feet in the air! 60 sec. duration.

4"D x 13"H Packaging: 6/2

Each 2 Pack Box 

**FF1137 - Color Wheel Fountain** 90 Seconds

> 6"D x 10"H Packaging: 12/1



# FF1198 - Critter Spitter **Fountain**

4 pc small fountains - each lasts 15 seconds

4 Pack

1 1/8" × 2 1/4" Packaging: 72/4



# FF1195 - Diamond Dust **500 Gram Fountain**

An exquisite 500 gram fountain with red, yellow, and white strobes, blue pearls, silver willow, silver fountain with instant blasting, and red, blue, yellow, and silver sizzlina.

10" x 4" x 7" Packaging: 8/1

60 Seconds 

FOUNTAINS

B

S

0

### FF4089 - Dino-Mite **Fountain**

STRO

This funny dinosaur emits red flames, white, blue smoke, and ends with crackling.

> 7" x 6" x 7" Packaging: 16/1

30 Seconds 



# FF1088 -Fantasyland Fountain

80 Seconds

4"D x 10"H Packaging: 12/1



# FF4110 - Firefly Surprise

It looks like fireflies dancing in the air! 40 Seconds

3"D x 7"H Packaging: 60/1



# FF4087 - Giant Snow Cone **Fountain**

This "snow cone" fountain starts with silver rain, followed with crackle flowers with color pearls, finale of huge crackle flowers.

5"D x 11"H

Packaging: 12/1

60 Seconds 



# FF616 - Jumping **Jelly Beans**

60 Seconds

4" x 4" x 8" Packaging: 24/1



# FF1075 - Flux **Capacitor Fountain**

60 Seconds

5"D x 7"H Packaging: 32/1



# FF4112 - Frog Queen FF4113 - Frog King

Appreciate watching it as its blue eyes begin and its red lips glint in the night. 6" x 6" x 6"

Packaging: 12/1

50 Seconds 



# FF4068 - Junior Peacock

Red, green chrysanthemums, red, gr