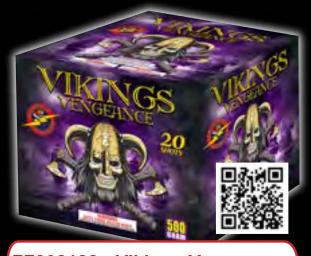

# FF202122 - Vikings Vengeance

This gorgeous 20 shot 500 gram cake shoots charcoal palm with blue mine to charcoal palm with purple dahlia; charcoal palm with blue mine to glittering palm with purple, green and blue; glittering tail to glittering palm with purple and green.

10" x 10" x 9" Packaging: 4/1

20 Shots 

www.flashingfireworks.com

GRAM CAKES

@ @ @