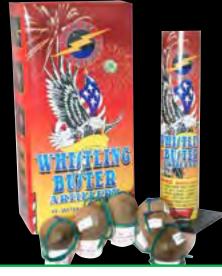

# FF4005 - Whistling Buster **Artillery Shell**

Shrieking gunnery shell that closes in an incredible showcase.

6" x 4" x 12"

6 Breaks

Packaging: 12/6

SHELL