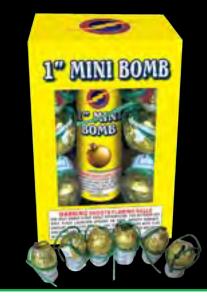

# FF4050 - 1" Mini Bomb

Don't let the size of these shells fool you. They pack a punch!

4" x 2" x 7"

Packaging: 40/6