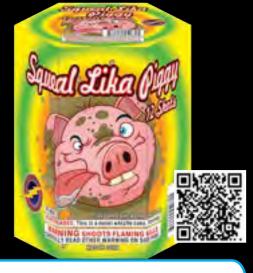

# FF4081 - Squeal Lika Piggy

A noisy whistling cake that squeals just like a little pig!

5" x 5" x 6" Packaging: 12/1

12 Shots 

www.flashingfireworks.com