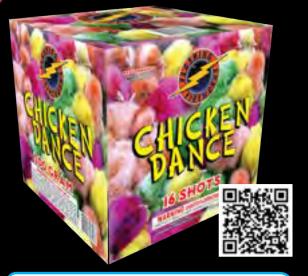

# FF1060 - Chicken Dance

Unique colors of brocade crowns with crackle.

5" x 5" x 6"

16 Shots Packaging: 12/1