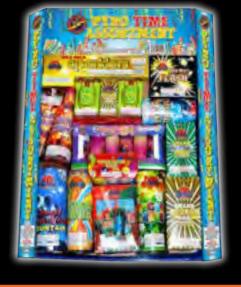

#### FF3007 - Pyro Time **Assortment**

Medium-sized tray assortment.

20" x 15" x 3" Packaging: 8/1 Each