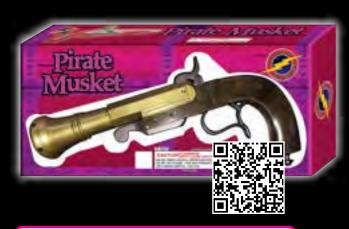

#### FF4092 - Pirate Musket

This plastic reloadable gun comes with four reloadable inserts that are a combination of fountain showers and smoke. Each insert has a different color smoke and lasts roughly one minute.

17" x 8" x 3"

Packaging: 12/1