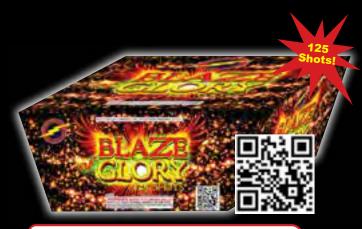

# FF4056 - Blaze of Glory

Red strobe comet, green strobe comet, gold strobe comet, silver strobe comet, red tail to brocade crown with crackling.

21" x 14" x 9" Packaging: 1/1 125 Shots

ig. 1/ i