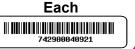

#### FF4042 - Police Car

Police car that emits a loud siren and rolls on the ground while shooting sparks.

7" x 5" x 2.5" Packaging: 36/2

 2 Pack

NOVELTIES