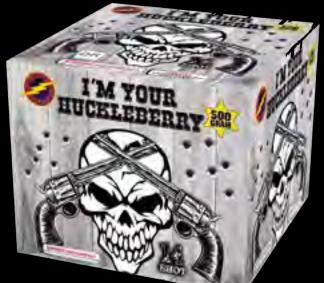

# FF1166 - I'm Your **Huckleberry**

Brocade crown tail to brocade crown with white, green, and purple strobes, red and green comet tails, red and green wave tiger tails.

10" x 10" x 8" Packaging: 6/1

14 Shots 