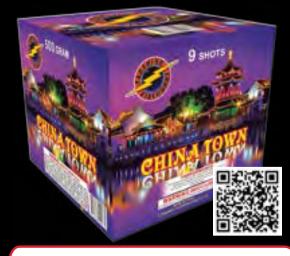

# FF2007 - China Town

Huge breaking red, green and blue sparkles with white pistil, red palm, green palm, purple palm ending with red, green, and blue brocade crown.

11" x 11" x 10" Packaging: 4/1

9 Shots 