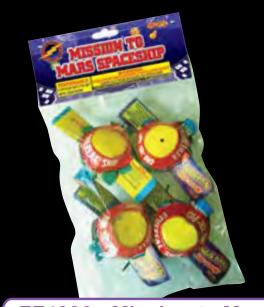

### FF4036 - Mission to Mars Spaceship A nice wide spray of silver sparks as this

ethereal ship takes off into outer space.

9" x 6" x 2"
Packaging: 72/4

4 Pack