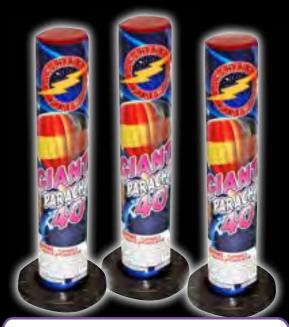

#### FF2024 - 10' Super Parachute

The biggest parachute in the market! 10 feet in circumference.

3"D x 11"H Packaging: 24/1

**Single Shots** 2714808020235