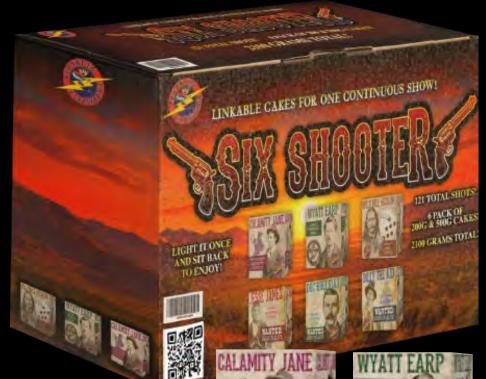

# FF1204 - Six Shooter

These six (three 500G & three 200G) cakes are ready to link together to give you one continuous show! 2100 grams total & 121 shots!

24" x 15 1/2" x 10 1/2"

121 Shots

Packaging: 1/6

www.flashingfireworks.com

# FF1204 - Six Shooter

These six (three 500G & three 200G) cakes are ready to link together to give you one continuous show! 2100 grams total & 121 shots!

121 Shots

24" x 15 1/2" x 10 1/2"

Packaging: 1/6

www.flashingfireworks.com