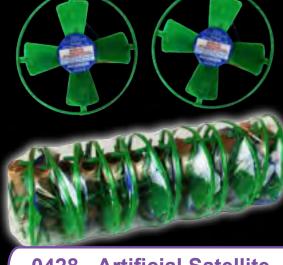

#### 0428 - Artificial Satellite

A small spinning disk that lifts into the air emitting sparks.

8" x 6" x 6"

**Packaging: 10/12/12** 

12 Pack 

**BLOOM FLOWERS** 