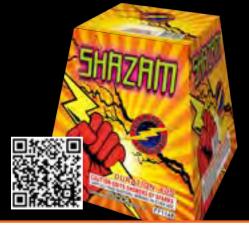

# FF1148 - Shazam Fountain

Silver needle with red, silver needle with green, silver needle with yellow, silver needle with blue.

10" x 15" x 14" Packaging: 12/1 60 Seconds