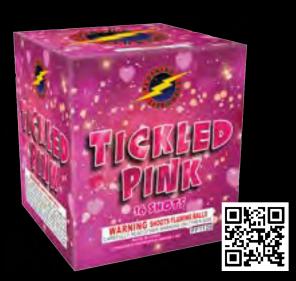

# FF1120 - Tickled Pink

All pink cake with white strobes. Perfect for pink-lovers!

5" x 5" x 6" Packaging: 12/1

16 Shots 