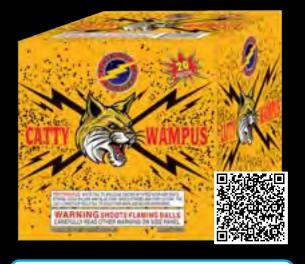

# FF4096 - Catty Wampus

Brocade crown with red star, white strobe, gold willow with blue star, brocade crown with purple, green strobe, time rain whirlwind to time rain.

5" x 4" x 5"

20 Shots

Packaging: 12/1