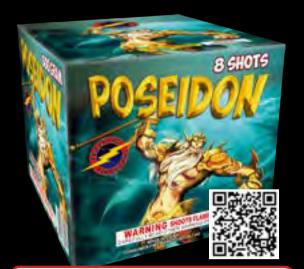

# FF1111 - Poseidon

Gold tail rising up to brocade with red, green and blue.

8" x 8" x 7" Packaging: 6/1