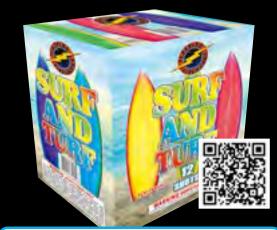

# FF1058 - Surf and Turf

Colorful flying fish with crackles.

4" x 5" x 6" Packaging: 12/1

12 Shots 