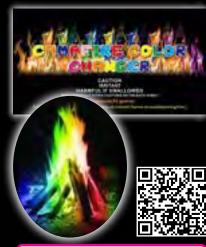

#### FF2046 - Campfire **Color Changer** 6" x 9" x 3"

Packaging: 6/48

2714898929464

48 Pack 