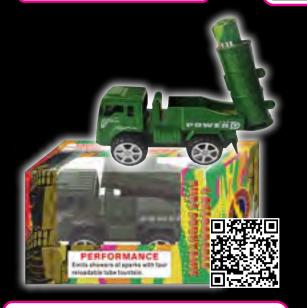

#### FF4079 - Combat Vehicle

This is a very high-quality plastic toy novelty. Comes packaged with 4 reloadable tube fountains in a blister pack.

7.5" x 4" x 3" Packaging: 18/1

Each