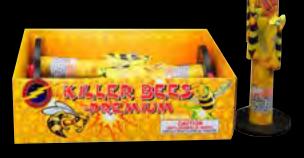

# FF499A - Killer Bees

Colored sparks fly out in a swarm of stunning little honey bees. Finishing in a shriek.

> 8" x 6" x 3" Packaging: 24/4

Each 

4 Pack 

66 www.flashingfireworks.com