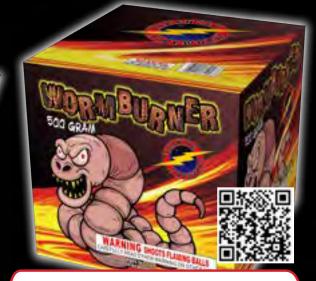

# FF1142 - Wormburner

Gold coco to green strobe mine to gold coco to red, gold coco to green strobe mine to gold coco to green, gold glittering willow to green strobe with gold strobe.

9" x 9" x 9" Packaging: 4/1