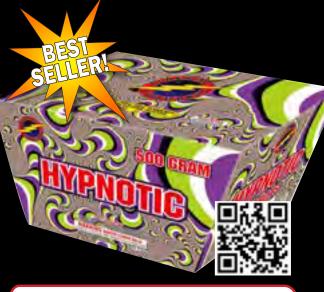

# FF1122 - Hypnotic

Red dahlia with white strobe, gold glittering crown with blue, purple coco with green strobe, brocade crown with red dahlia, green dahlia with silver time rain.

16" x 9" x 9" Packaging: 4/1

30 Shots 

GRAM CAKES

500 GRAM CAKES