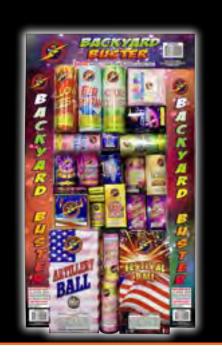

#### FF2024 - Backyard Buster **Assortment**

Massive tray assortment.

37" x 21" x 5" Packaging: 4/1

Each 