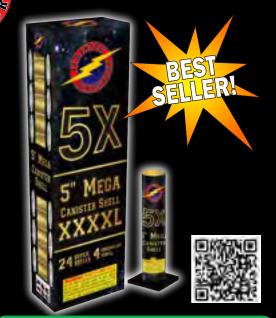

# FF1103 - 5X Mega **Canister Shell**

Massive 5" shell design. Maximum load 60 gram canister shell - Largest breaks allowed by ľaw!

9" x 5" x 30" Packaging: 4/24

24 Breaks 3031110710005