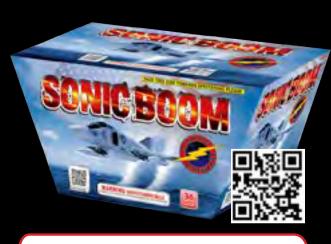

# FF1168 - Sonic Boom

Chrysanthemum mines to red, green, purple waves with white, red, green strobes and falling leaves.

10" x 16" x 8" Packaging: 4/1

36 Shots 