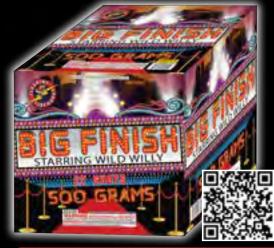

# FF4129 - Big Finish

Finish strong with this incredible 500 gram cake! Crackling star fountain with red, green, and then crackling bouquet to silver willow with red star; brocade crown with crackling.

9.5" x 9.5" x 9" Packaging: 4/1

22 Shots 