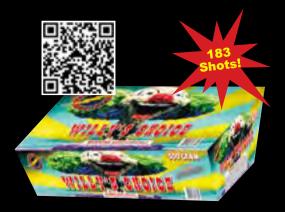

# FF1073 - Willy's Choice

Brocade crowns with purple and green crackling tails with red, green and purple time rain breaks. 27" x 16" x 6" 183 Shots

Packaging: 2/1