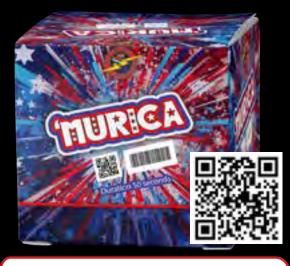

# FF1206 'Murica Fountain

Brightly colored fountain emitting tall towers of sparks - lasts approx. 50 seconds.

8" x 8" x 5 7/8" Packaging: 12/1

# FF1206 'Murica Fountain

Brightly colored fountain emitting tall towers of sparks - lasts approx. 50 seconds.

8 1/8" x 8 1.8 " x 5 7/8" Packaging: 12/1

OBE

ST