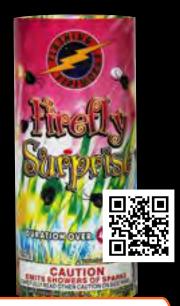

# FF4110 - Firefly Surprise

It looks like fireflies dancing in the air! 40 Seconds

3"D x 7"H Packaging: 60/1