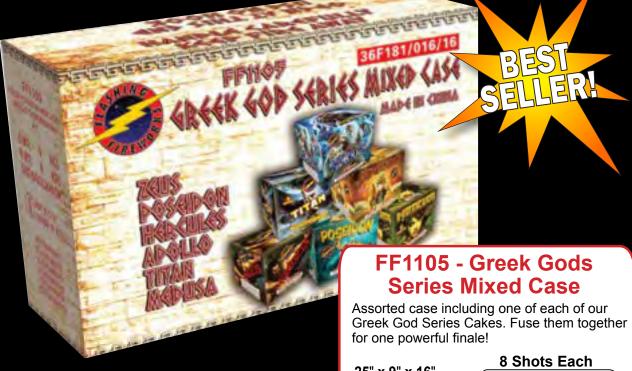

# FF1172 - Venom Series

Five striking 500 gram cakes together in one case!

Fuse them together for one killer finale.

Use the QR codes to witness their wrath!

Packaging: 1/5

13 Shots Ea. 10" x 6" x 6" Ea.

An unbelievable finale cake with great patterns and very unique effects.

26" x 16" x 5"

228 Shots

26" x 16" x 5"

Packaging: 2/1