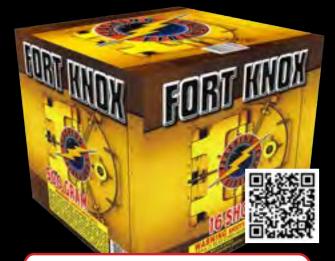

# FF1066 - Fort Knox

Gold glittering comets to large golden willows with white strobes and crackles. Very Beautiful!

9" x 9" x 9" Packaging: 4/1

16 Shots 