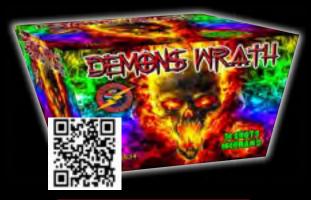

### FF6034 - Demons Wrath

Feel the wrath with this awesome fan cake that shoots alternate gold and blue bouquet mines to huge brocade crowns, and red and blue glittering with loud dragon eggs. A great finale cake with 36 shots!

16" x 10" x 9" Packaging: 4/1

185108243709

36 Shots