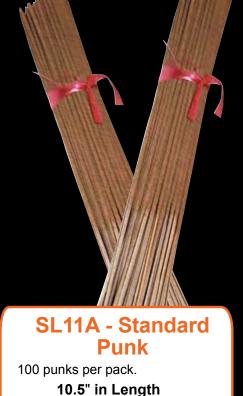

1/5 Each



#### **FFPOWER - Firefly Plus Power Plate**

Packaging: 1/1

Fach





# A CALLERY O'NO FASI

#### **FF3M** - Electronic Igniters

Electric Clip-On Igniters are your 100% safe and reliable alternative to conventional electric match. Each igniter is 6 feet in length. 6 per pack.

7" x 3'

Packaging: 120/6

6 Pack

#### FF6A - Remote Firing System 6

6 - AA batteries are required for the firing system (not included). 1 - AAA battery is required for the remote (Included). Each channel can fire 4-5 e-matches at one time or 1 electric clip type igniter. The remote is programmable to fire 1 or more receivers. Comes with 6 igniters - No pyrotechnic material on igniters.

10" x 7" x 2.5"

Packaging: 20/1

8165979313574



3-piece bag with barcode.

15.5" x 3" Packaging: 200/3

3 Pack



Packaging: 100/100

100 Pack

8052531805618

Flashing Fireworks design. 2 rolls per case.

FFBUNTING - Table Bunting

150' x 30" x .3 ml Packaging: 2/1



www.flashingfireworks.com

www.flashingfireworks.com

#### TENT ACCESSORIES



#### **Emergency Exit Signs**

(With Cord) This exit sign comes with a 10 foot cord attached, ready to plug into a standard 110 volt outlet. The red part of this sign is illuminated at all times and when power is lost, the side lights activate via a backup battery inside of the sign. Perfect for those fireworks outlets that require emergency exit lighting.

Packaging: 1/1

6" x 6" x 14"



#### Cardboard Display Bins for Retail

Red and Yellow retail display bins. Perfect for small, loose fireworks! Sold separately.

Packaging: 1/1

12" x 15" x 10"

#### NO