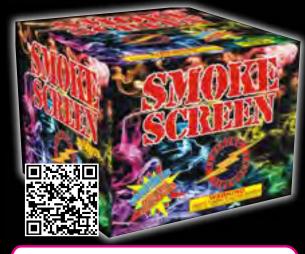

#### FF4034 - Smoke Screen

Daytime multi-shot cake with smoke comets.

10.5" x 10.5" x 9" Packaging: 4/1

36 Shots 