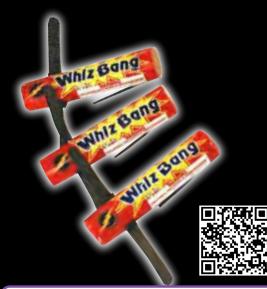

#### FF1412 - Whiz Bang

Flies high into the sky and ends with a loud

6" x 1" x 4"

3 Pack Packaging: 80/3