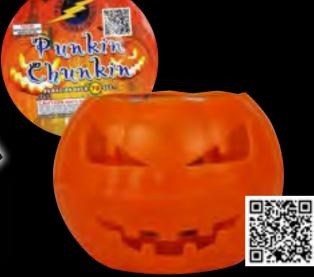

### FF671 - Punkin Chunkin Fountain

This one-of-a-kind pumpkin fountain lasts more than 60 seconds, featuring different effects with an amazing surprise of the shining eyes and mouth - like a jack-o-lantern!

8"D x 6"H Packaging: 12/1 60 Seconds