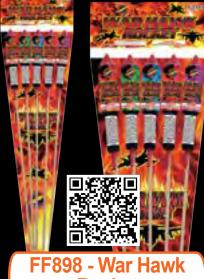

# FF7180 - Demon Stinger

Grab the demon by the horn with this brilliant 25 shot cake!

7" x 10" x 10" Packaging: 6/1

25 Shots 

# FF7170 - Draggin' Tail

This cake features beautiful draggin' willows & bright colors, sure to WOW!

7" x 6 1/2" x 7 1/2" Packaging: 6/1

# FF7160 - Straight Jacket

Impress your audience with this beautiful, intense cake with spectacularly bright colors!

23 Shots

9" x 11" x 8" Packaging: 4/1

# FF1199 - Three **Ring Circus**

1500 gram finale (linked fuse cake) - sure to leave your friends and family wide-eyed and excited for more! 72 Shots

30" x 11" x 9" Packaging: 1/3 NEW ITEMS 2024