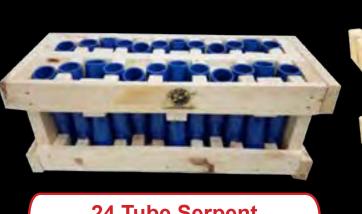

# 24 Tube Serpent **Shooter's Rack**

Double row - 24-Shot serpentine pattern rack for consumer canister shells.

Each

36" x 15" x 15" Packaging: 1/1

30" x 21" x 17" Packaging: 1/1

# 24 Tube Serpent **Shooter's Rack**

Double row - 24-Shot serpentine pattern rack for consumer canister shells.

Each

36" x 15" x 15" Packaging: 1/1

RACK24SERP