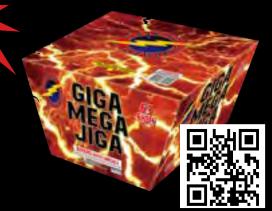

# FF1100 - Giga Mega Jiga

Unique new crackling tiger tail zipper effect with red, green, yellow and purple stars.

Bright colors!

63 Shots

15" x 13" x 6" Packaging: 4/1 3031119710029