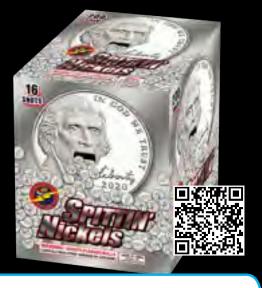

# FF20207 - Spittin' Nickels

Watch something astonishing! Alternating brocade tail to brocade crown spider with red pearl, brocade tail to brocade crown spider with blue pearl.

5" x 5" x 6" Packaging: 12/1

15 Shots