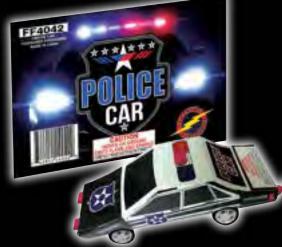

#### FF4007 - Snappers

Classic children's Pop Pops.

9.5" x 5" x 5" **Packaging: 6/50/50** 

1 Box

50 Pack Box 