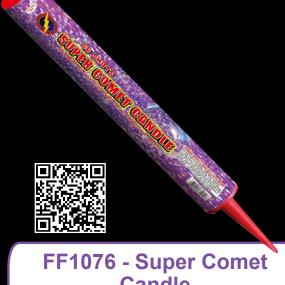

#### Candle

Bright bushy comet tails trail every shot. 66 shots with spike.

3"D x 28"H Packaging: 15/1

66 Shots 