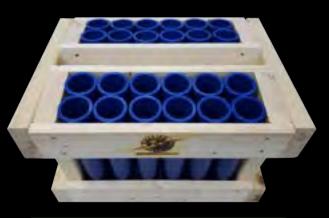

# 50 Tube Fan **Shooter's Rack**

50 shot fan rack for consumer canister shells.

Each

30" x 21" x 17" Packaging: 1/1