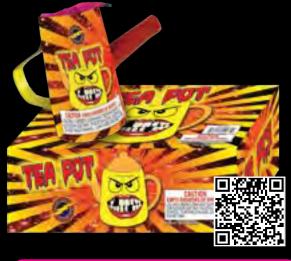

#### FF4074 - Tea Pot

It's designed to look like a teapot and emits showers of colorful sparks.

> 9" x 5" x 3" Packaging: 24/12

Each

12 Pack Box