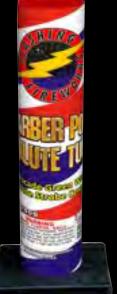

# FF500 - Barber Pole Salute Tube

3" massive-breaking single shot artillery tube with two effects.

3" x 3" x 16" Packaging: 6/2 1 Break per Tube 