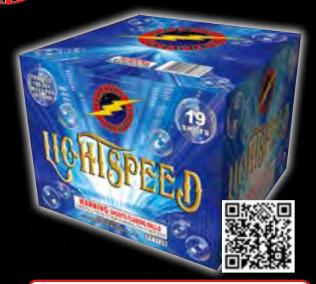

# FF1128 - Light Speed

Multi-shape cake. Brocade tail to brocade and white strobe/red, strobe/green, strobe/gold, strobe/time rain. White strobe horse tail and green falling leaves, colorful dahlia and time rain horse tail. Break with colorful dahlia and chrysanthemum.

12" x 12" x 9" Packaging: 4/1 19 Shots