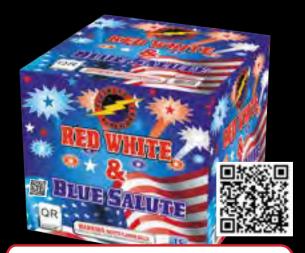

# FF1169 - Red, White & Blue Salute

This awesome three-color changing 500 gram cake shoots red to blue with white strobes. Very Patriotic!

10" x 10" x 9" Packaging: 4/1 15 Shots