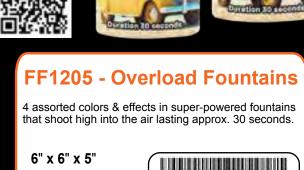

# FF1205 - Overload Fountains

4 assorted colors & effects in super-powered fountains that shoot high into the air lasting approx. 30 seconds.

3 7/8" x 3 7/8" x 8 5/8"

Packaging: 3/4