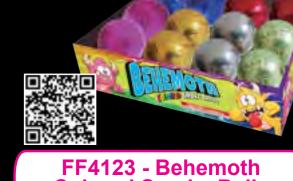

#### **Colored Smoke Balls**

Classic smoke balls that come in a variety of vibrant colors, lasts a minute and is a Behemoth 3.5 inches in size!! Great for photoshoots, outdoor athletics and holidays.

Packaging: 4/12 Each - 3.5"D

15" x 11" x 3.5" 12 Pack Box