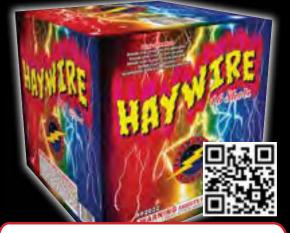

# FF2022 - Haywire

Brocade crown to red, silver, blue, green glitter. Brocade crown to purple, green, red glitter. Brocade crown to green, silver, red gold glitter. Brocade crown to blue, purple, red, white glitter. Purple to green, red, green, gold glitter.

10" x 10" x 9" Packaging: 4/1

16 Shots 