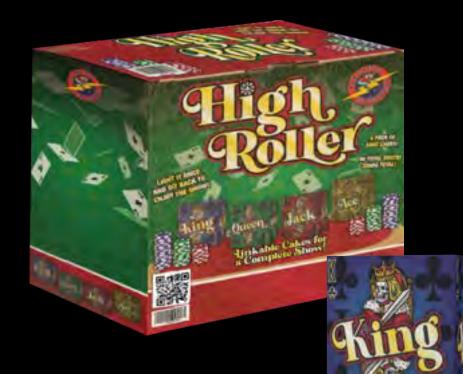

# FF1203 - High Roller

These four 500G cakes are ready to link together to give you one continuous show! 96 total shots & 2000 grams total!

96 Shots

20" x 12" x 19" Packaging: 1/4

# FF1203 - High Roller

These four 500G cakes are ready to link together to give you one continuous show! 96 total shots & 2000 grams total!

96 Shots

20" x 12" x 19" Packaging: 1/4

SELS

www.flashingfireworks.com