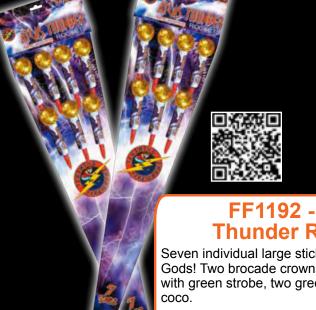

# FF1201 - Sky Screamer **Rockets**

Rockets scream into the sky - breaking into colorful sparks.

Packaging: 12/6