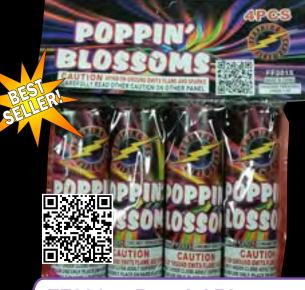

#### FF2015 - Poppin' Blossoms

Spins on ground then bursts into color pearls. 4-piece bag with header.

1"D x 3"L Packaging: 72/4 4 Pack