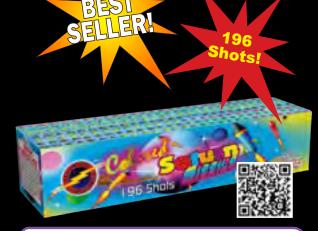

#### FF2020 - 196 Shot Colored Saturn Missile

196 colored missiles blasting off one after another!

12" x 3" x 3" Packaging: 16/1 196 Shots

**Missile** 

8" x 6" x 12"

Packaging: 18/4

816597927268

816597927251