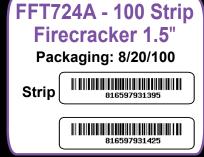

Packaging: 1/16,000

Roll

816597945132

FFT734 - 2,000 Roll Firecracker 1.5"

Packaging: 8/2,000

Roll 816597935885