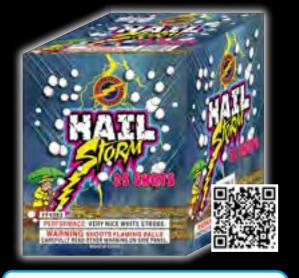

# FF4083 - Hail Storm

A storm of beautiful peony breaks into white strobes.

5" x 5" x 6"

25 Shots Packaging: 12/1