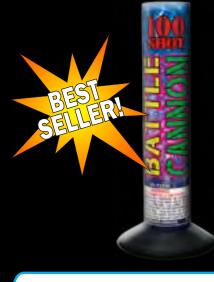

# FFT2516 - Battle Cannon

100 shots of fast color pearls, ending with a silver comet tail!

4" x 6" x 6" Packaging: 40/1

100 Shots 