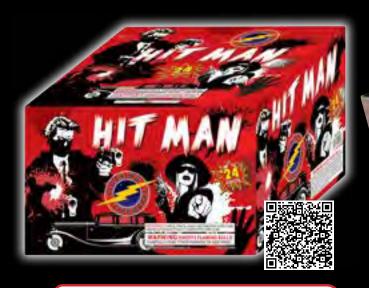

# FF4103 - Hit Man

This hard hitter shoots purple, orange, garnet and cvan stars to red clubs then ends with a four-shot finale of lemon stars to red clubs.

14" x 12" x 9" Packaging: 4/1

24 Shots