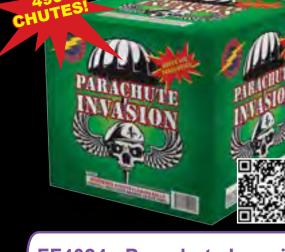

#### FF4024 - Parachute Invasion

490 parachutes fill the sky with this 500 gram parachute cake. Yes, you read it right... that's 490 parachutes. A party favorite!

10" x 10" x 9" Packaging: 2/1 **490 Parachutes** 