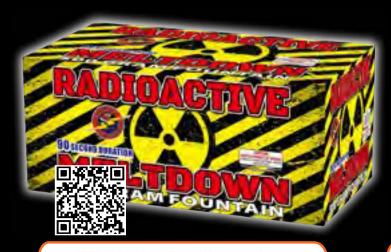

# FF1181 - Radioactive Meltdown Fountain

This powerful, vibrant 500 gram fountain lasts for a minute and a half! Sure to be a fan-favorite!

18" x 10" x 8"

Packaging: 4/1