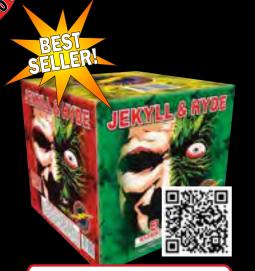

# FF2010 - Jekyll & Hyde

A split identity of extraordinary 3" breaks making two distinct impacts with each break. You have never seen this!!

9 Shots | Packaging: 2/1 14" x 14" x 14"