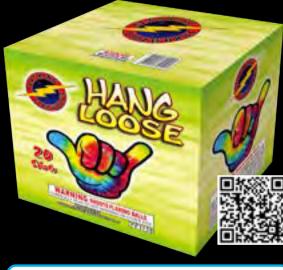

# FF1135 - Hang Loose

Blue and white strobe horse tail. The last 3 shots break with red, white, and blue.

6" x 5" x 6" Packaging: 12/1

20 Shots 