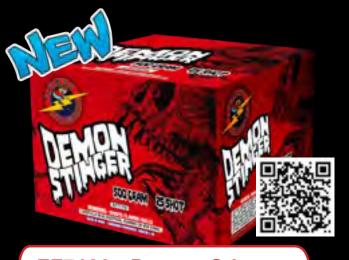

# FF7180 - Demon Stinger

Grab the demon by the horn with this brilliant 25 shot cake!

7" x 10" x 10" Packaging: 6/1

25 Shots 