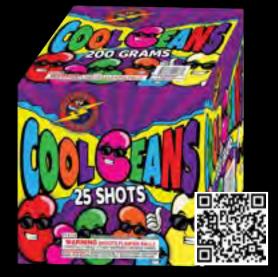

# FF4136 - Cool Beans

This brilliant 200 gram cake packs 25 shots of brocade crown bouquet to brocade crown with red strobe, brocades with blue.

6" x 5" x 6" Packaging: 12/1