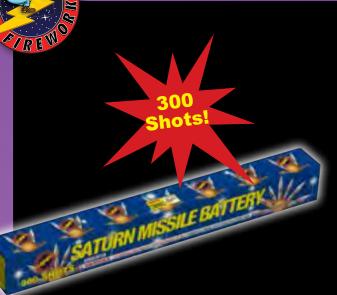

#### FF4017 - 300 Shot Saturn Missile Battery

300 shots of the loud screaming missiles everyone enjoys!

24" x 2" x 3" Packaging: 12/1

76