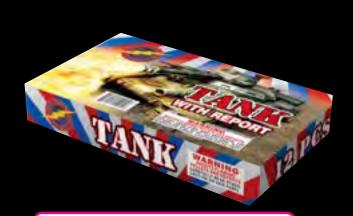

x 4"

Packaging: 20/6/6

6 Pack Bag

36 Pack Box

816597934075

816597934082



#### FF4092 - Pirate Musket

This plastic reloadable gun comes with four reloadable inserts that are a combination of fountain showers and smoke. Each insert has a different color smoke and lasts roughly one minute.

17" x 8" x 3"

Packaging: 12/1





#### FF4042 - Police Car

Police car that emits a loud siren and rolls on the ground while shooting sparks.

7" x 5" x 2.5" Packaging: 36/2

 2 Pack

NOVELTIES

#### SMOKE/SNAKES



#### FF4007 - Snappers

Classic children's Pop Pops.

9.5" x 5" x 5" **Packaging: 6/50/50** 

1 Box

50 Pack Box 



#### FF1153 - Swamp Buggy

Plastic toy firework with four shot effects that pushes the buggy forward, also with fountains and crackle.

6" x 4" x 4" Packaging: 24/1





#### FF4014 - Tank with Report

10.5" x 7" x 2" Packaging: 40/12

Each

12 Pack





#### FF4074 - Tea Pot

It's designed to look like a teapot and emits showers of colorful sparks.

> 9" x 5" x 3" Packaging: 24/12

Each

12 Pack Box



#### FF4006 - Assorted Clay **Color Smoke Balls**

Assortment of colored clay smoke balls.

7" x 4" x 3"

**Packaging: 20/12/6** 

6 Pack Bag 

12 Pack Box 



#### **Colored Smoke Balls**

Classic smoke balls that come in a variety of vibrant colors, lasts a minute and is a Behemoth 3.5 inches in size!! Great for photoshoots, outdoor athletics and holidays.

Packaging: 4/12 Each - 3.5"D

15" x 11" x 3.5" 12 Pack Box



#### FF4094 - Black Snake

Light pellet and watch the snake grow.

7" x 7" x 3"

Packaging: 15/48/6

1 Box

48 Pack Box



#### FF1200 -