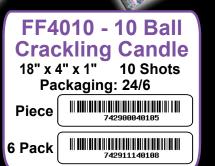

ini" about this roman candle!

3.5"D x 33"H Packaging: 9/1 668 Shots



#### Candle

Bright bushy comet tails trail every shot. 66 shots with spike.

3"D x 28"H Packaging: 15/1

66 Shots 







#### FF1183 - Tracer Rounds **Roman Candle**

You get 80 rounds of red and green to silver coco moving stars packed into one roman candle!

3.5"D x 22"H Packaging: 9/1

80 Shots



#### FF6033 - 5 Ball Boomstick with Report

5 Different effects in each candle. Combination of color tail with glitter, dragon eggs, color fish, whistling tail, crackling rain, screeching tail, color glittering chrysanthemums and assorted color stars.

1"D x 20"H Piece

Packaging: 24/4 4 Pack

ROMAN CAND

#### FF4009 - 10 **Ball Bang**

Classic 10 ball candle with report. 18" x 2" x 1"

Packaging: 36/4 Piece



4 Pack 





10 shot miniature roman candle. No spike.

12" x 3" x 1" Packaging: 80/12

10 Shots

7429111404508



#### 0428 - Artificial Satellite

A small spinning disk that lifts into the air emitting sparks.

8" x 6" x 6"

**Packaging: 10/12/12** 

12 Pack 



**BLOOM FLOWERS** 

#### FF0901K - Crackling Ground **Bloom Flower**

These ground bloom flowers spin and end with a 8" x 4" x 2"

Packaging: 20/12/6 6 Pack

12 Pack 

Packaging: 6/16/3

16 Pack Box



#### FF4047 - 10 Shot **Thunder Stick**

Ten shots of flashing thunder! 18" x 2" x 1" Packaging: 48/3

Piece

3 Pack



#### FF4078 - 120 Shot Roman **Candle Assortment**

Mega package of roman candles. High gloss header with bag.

20" x 10" x 1" Packaging: 12/12

120 Shots 



www.flashingfireworks.com

12" x 5" x 2"

3 Piece Bag

SPINNERS