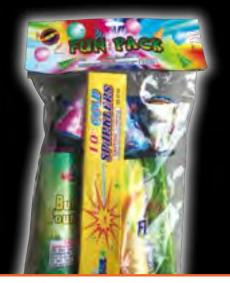

#### FF4060 - Fun Pack **Assortment**

Small bag assortment with header.

13" x 8" x 2"

Each

742911140603 Packaging: 30/1