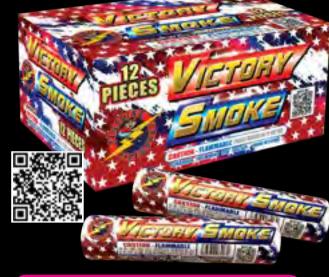

#### FF6039 - Victory Smoke

Show your patriotic spirit with an all-in-one red, white, and blue smoke tube! Perfect for neighborhood celebrations, photoshoots and half-time shows at sporting events. Be sure to stock up!

1.5"D x 9.5"H

Packaging: 4/12

Each

12 Pack Box