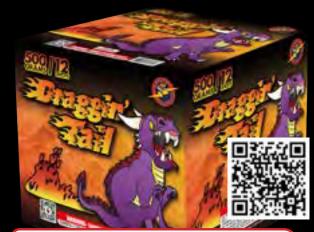

# FF7170 - Draggin' Tail

This cake features beautiful draggin' willows & bright colors, sure to WOW!

7" x 6 1/2" x 7 1/2" Packaging: 6/1

# FF7170 - Draggin' Tail

This cake features beautiful draggin' willows & bright colors, sure to WOW!

12 Shots

Packaging: 6/1