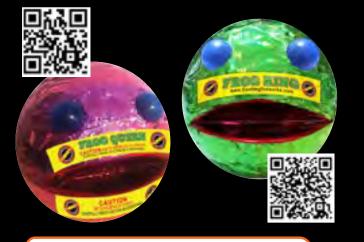

# FF4112 - Frog Queen FF4113 - Frog King

Appreciate watching it as its blue eyes begin and its red lips glint in the night. 6" x 6" x 6"

Packaging: 12/1

50 Seconds 