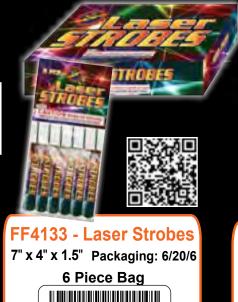

24/1



# FF1075 - Flux **Capacitor Fountain**

60 Seconds

5"D x 7"H Packaging: 32/1



# FF4112 - Frog Queen FF4113 - Frog King

Appreciate watching it as its blue eyes begin and its red lips glint in the night. 6" x 6" x 6"

Packaging: 12/1

50 Seconds 



# FF4068 - Junior Peacock

Red, green chrysanthemums, red, green crackle. A miniature version of its big brother Peacock Fountain! Very high quality fountain.

10" x 3" x 5" Packaging: 12/1

40 Seconds 742911140689



# FF499A - Killer Bees

Colored sparks fly out in a swarm of stunning little honey bees. Finishing in a shriek.

> 8" x 6" x 3" Packaging: 24/4

Each 

4 Pack 

66 www.flashingfireworks.com

# FF1099 - Larger Than Life Fountain

Massive 500g fountain that shoots over 30 feet high!

8"D x 10"H 60 Seconds Packaging: 8/1



120 Piece Box

# FF4137 - Light Saber **Hand-Held Fountain**

Bright, hand-held fountains last approximately 30 to 60 seconds.

Packaging: 24/1 24 Pieces



# FF4086 - Magic Mushroom **Fountain**

The prettiest mushroom fountain in all the land! Melting iron flowers with neon color fishes! 30 second duration.

13" x 6" x 4" Each

Packaging: 18/4

4 Pack



Melon-shaped fountain that lasts approx. 40 seconds with bright colors & sparks.

16" x 6.5" x 3"

Packaging: 12/1

40 Seconds 



# FF1136 - Little **Big Boy Fountain**

50 Seconds

3"D x 7"H Packaging: 24/1



# FF6037 - Magic Castle **Fountain**

This powerful little fountain holds a minute-long magic show inside! Silver spider with blue, silver to silver chrysanthemum with lemon and purple, silver crackling red and green to loud go