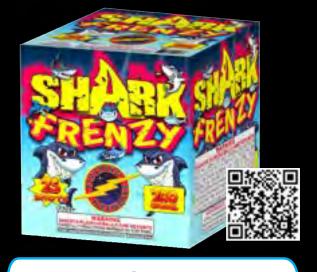

# FF1119 - Shenanigans

Brocade crown with red, white and blue stars.

5" x 5" x 5"

25 Shots Packaging: 12/1