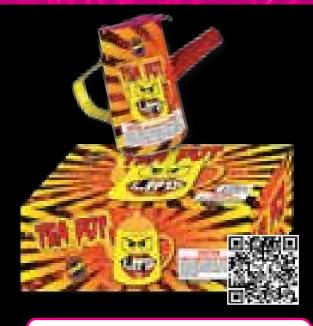

## NOVELTIES

**FF4074 - Tea Pot** It's designed to look like a teapot and emits showers of colorful sparks.

| 9" x 5" x 3"     |                                          |  |
|------------------|------------------------------------------|--|
| Packaging: 24/12 |                                          |  |
| Each             | 12 Pack Box                              |  |
|                  | 1 00 00 00 00 00 00 00 00 00 00 00 00 00 |  |