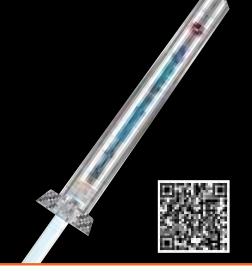

#### FF4058 - Sword Fountain

A hand-held fountain in the shape of a sword. A big kid-favorite!

29"L x 3"D Packaging: 60/1