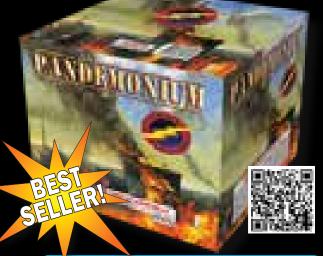

#### FF1134 - Pandemonium

20 Shots

let at the set of the

Red and green with white strobe, white strobe falling leaves, green and sky blue with chrysanthemums, falling leaves, brocade crown.

N C