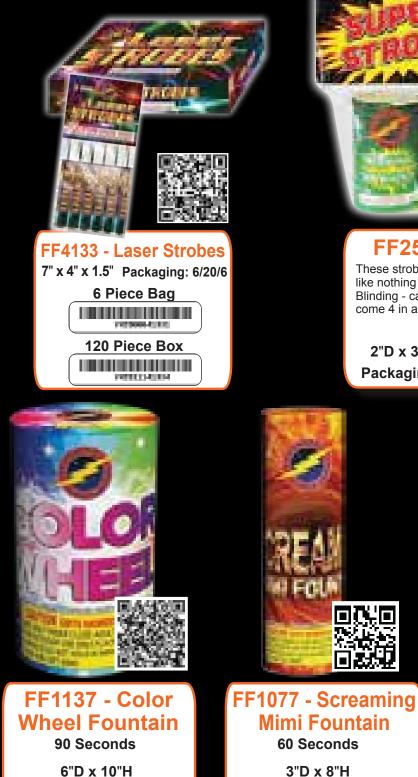

#### FF4137 - Light Saber

Bright, hand-held fountains last approximately 30 to 60 seconds.

Packaging: 24/1

24 Pieces

#### FF4137 - Light Saber Hand-Held Fountain

Bright, hand-held fountains last approximately 30 to 60 seconds.