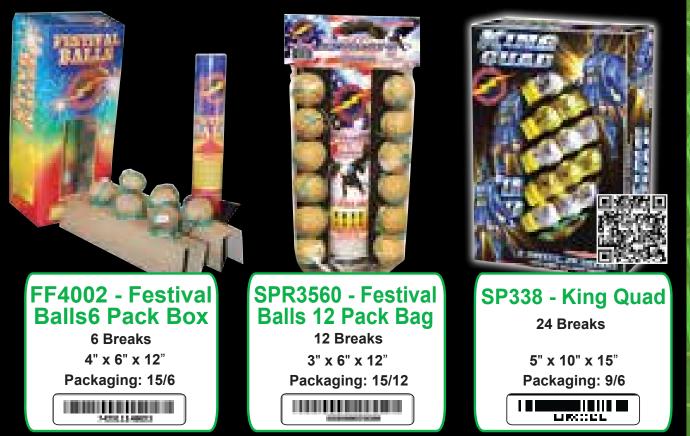

#### FF4137 - Light Saber

Bright, hand-held fountains last approximately 30 to 60 seconds.

Packaging: 24/1

24 Pieces

#### FF4125 -Freedom Rockets

Jumbo stick rocket with report.

16" x 6.5" x 3" Packaging: 36/12

| 12     | Pac | ck 🛛 |
|--------|-----|------|
|        |     |      |
| 10.000 |     |      |

#### FF4138 -Smiling Face Rocket

Rockets break into Happy Smiling Face in different colors. **5 Pieces** 

Packaging: 20/5

www.flashingfireworks.com