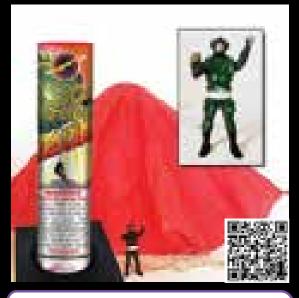

#### FFT2549 - Red Dawn Parachute Attack

An item that both kids and adult love with 36 parachutes shooting high in the air.

6"D x 3"H Packaging: 12/1