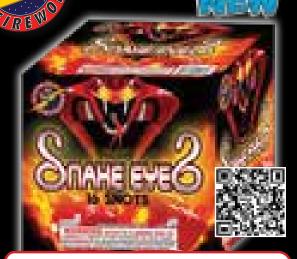

#### FF4134 - Snake Eyes

Test your luck with this brilliant 200 gram cake! Brocade crown tail to brocade crown with red, brocade crown with blue, brocade crown with white strobe, and brocade crown with crackling.

5" x 5" x 5" Packaging: 12/1

**FF1060 - Chicken Dance** Unique colors of brocade crowns with crackle.

5" x 5" x 6" Packaging: 12/1