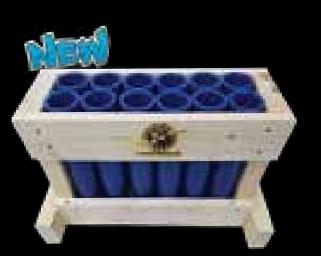

#### RACK12 - 12-Tube **Shooter's Rack**

Double straight row - 12-Shot blue 2"D HDPE pipes for consumer canister shells.

Each 21" x 14" x 10" Packaging: 1/1