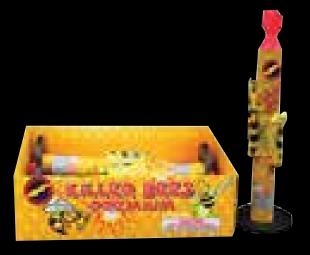

#### FF499A - Killer Bees Colored sparks fly out in a swarm of stunning little honey bees. Finishing in a shriek. 8" x 6" x 3" Packaging: 24/4 Each 4 Pack

BIOC: I OH