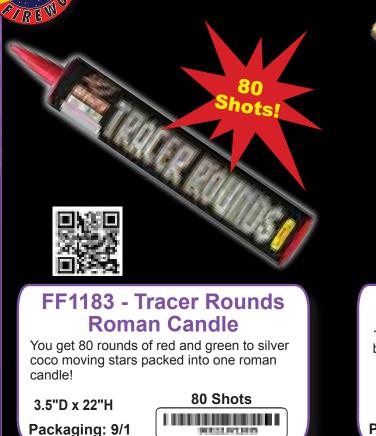

#### FF4138 -Smiling Face Rocket

Rockets break into Happy Smiling Face in different colors. **5 Pieces** 

Packaging: 20/5

www.flashingfireworks.com