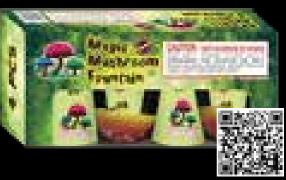

#### FF4086 - Magic Mushroom Fountain The prettiest mushroom fountain in all the land! Melting iron flowers with neon color fishes!

Melting iron flowers with neon color fishes! 30 second duration. 13" x 6" x 4" Packaging: 18/4