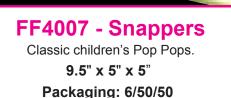

#### FF4115 - Cow Pie

Light this novelty and try not to laugh as a long black snake comes shooting out below the tail! Kids love it!

5" x 5" x 1" Packaging: 2/72

An extremely loud snapper, for adults only. Red cylinder fuseless firecracker.