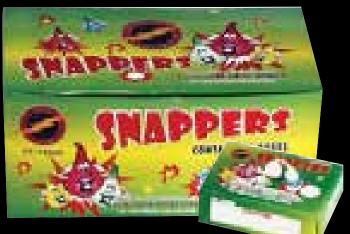

#### FF4115 - Cow Pie

Light this novelty and try not to laugh as a long black snake comes shooting out below the tail! Kids love it!

5" x 5" x 1" Packaging: 2/72

An extremely loud snapper, for adults only. Red cylinder fuseless firecracker.