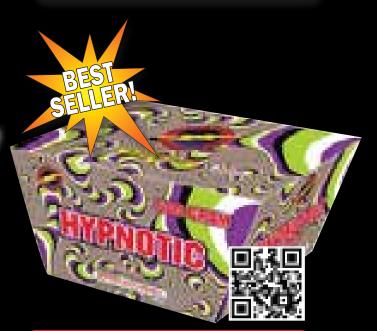

#### FF1122 - Hypnotic

Red dahlia with white strobe, gold glittering crown with blue, purple coco with green strobe, brocade crown with red dahlia, green dahlia with silver time rain.