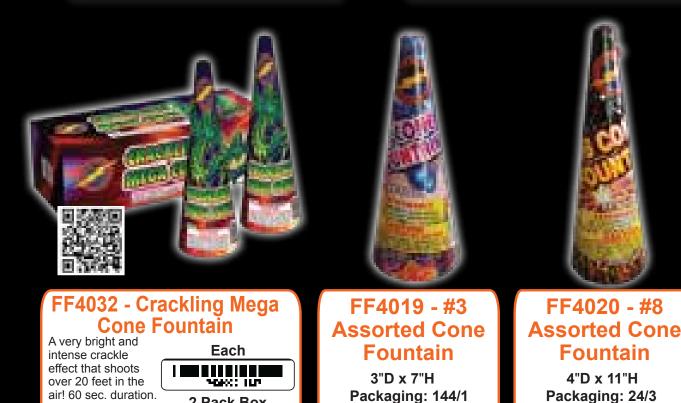

#### FF4137 - Light Saber

Bright, hand-held fountains last approximately 30 to 60 seconds.

Packaging: 24/1

24 Pieces