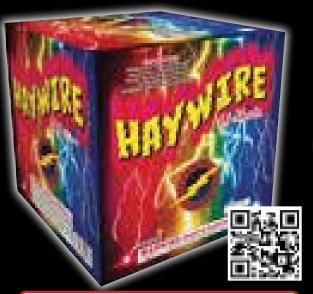

#### FF2022 - Haywire

Brocade crown to red, silver, blue, green glitter. Brocade crown to purple, green, red glitter. Brocade crown to green, silver, red gold glitter. Brocade crown to blue, purple, red, white glitter. Purple to green, red, green, gold glitter.