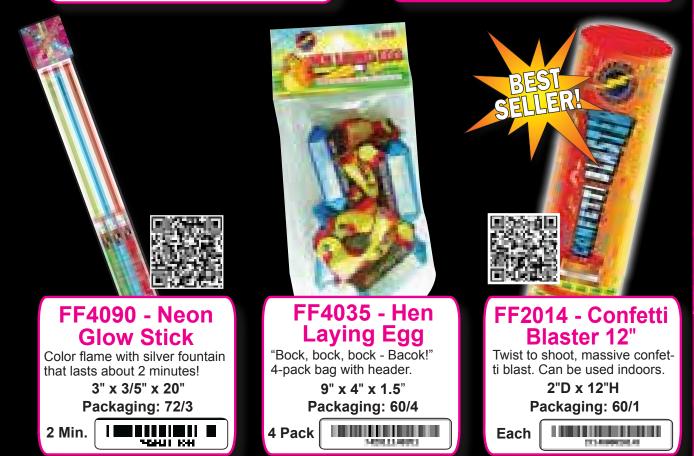

#### FF4138 -Smiling Face Rocket

Rockets break into Happy Smiling Face in different colors. **5 Pieces** 

Packaging: 20/5

www.flashingfireworks.com

Rockets break into Happy Smiling Face in different colors. **5 Pieces** 

Packaging: 20/5

#### SW-C2113B - It's a Boy

Gender reveal cake featuring blue colors & brilliant explosions.

12 Shots

605072-60064

10" x 10" x 8" Packaging: 4/1 **SW-C2478G - It's a Girl** Gender reveal cake featuring pink colors & brilliant explosions.

#### SW-C2113B - It's a Boy SW-C2478G - It's a Girl

These cakes are perfect for your next gender reveal - boy or girl, we've got you covered!