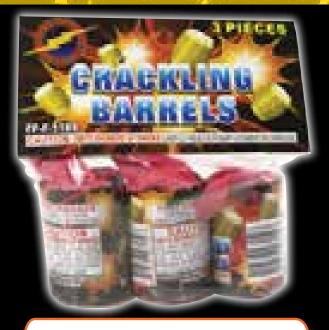

11

FF1188 - Crackling Barrels Three individual barrels that crackle for almost 2 minutes a piece.

4" x 1" × 3" Packaging: 72/3

4"D x 13"H

Packaging: 6/2

2 Pack Box

SP2006 - Strobe Flash Pot Bright flashing strobes. 4" x 3" × 1" Packaging: 6/20/6