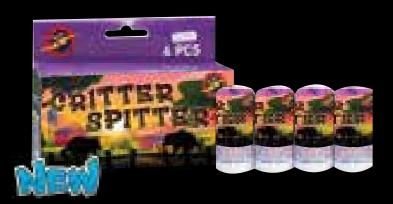

#### FF1198 - Critter Spitter Fountain

4 pc small fountains - each lasts 15 seconds

1 1/8" × 2 1/4" Packaging: 72/4