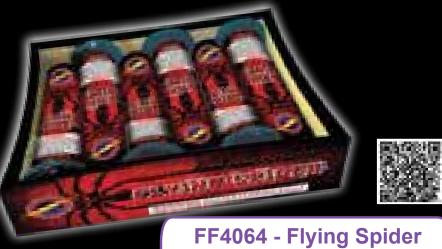

24" x 2" x 3" Packaging: 12/1

ALN 6

REW





#### FF4018 - 750 Shot Saturn Missile Battery

750 shots of loud missiles that get faster as it nears the end. Very Loud!

28" x 21" x 3" Packaging: 2/1

..............



CONTRACTOR OF A

3 Pack

750 Shots

55555557777777



www.flashingfireworks.com

SELISSI

4 Pack

## MISSILES



#### **FF4049** - Jumbo Saturn Missile

92-shot jumbo Saturn missile.

10" x 3" x 4" Packaging: 15/1





#### FF2020 - 196 Shot Colored Saturn Missile

196 colored missiles blasting off one after another!

12" x 3" x 3" Packaging: 16/1



**NISSILES** 

IN CO











Packaging: 30/1 Packaging: 60/1 

www.flashingfireworks.com



#### FF4028 - Surge Missile 7 1/2"

This little missile packs quite a punch, shoots over 150 feet high! 7.5" x 3"



## PARACHUTES



Piece

A unique spider streamer effect. 8" x 7" x 3"

Packaging: 24/6



FFT5530 - Giant Parachute 40" A 40" (circumference) giant daytime parachute that will keep the kids looking to the sky. 3"D x 9"H Packaging: 20/4 Piece 4 Pack



6 Pack

#### FF2023 - 10' Super Parachute

The biggest parachute in the market! 10 feet in circumference.

3"D x 11"H Packaging: 24/1



## PARACHUTES



#### FFT2549 - Red Dawn Parachute Attack

An item that both kids and adult love with 36 parachutes shooting high in the air.

6"D x 3"H Packaging: 12/1



#### FF4024 - Parachute Invasion

490 parachutes fill the sky with this 500 gram parachute cake. Yes, you read it right... that's 490 parachutes. A party favorite!

10" x 10" x 9" Packaging: 2/1







Each shot launches 3 parachutes high into the sky. G