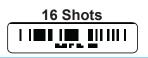

#### FF4122 - Super 7 Canister Shell

Beautiful, hard-hitting array of 24 7" canister shells that look like shotgun shells! Tube included.

FF4070 -

**Comet Canister Shell** 

Very powerful shell with big comets! 60 gram

6 Breaks

| ■ | ■ | | | **■ ■ |** >::\_\_481:

comet canister shell in bag with header.

9" x 8" x 30" Packaging: 3/24