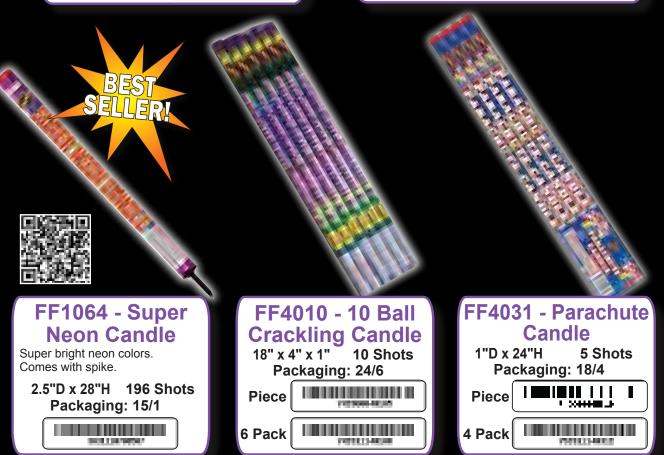

#### FF4137 - Light Saber

Bright, hand-held fountains last approximately 30 to 60 seconds.

Packaging: 24/1

24 Pieces

#### FF4125 -Freedom Rockets

Jumbo stick rocket with report.

16" x 6.5" x 3" Packaging: 36/12

| 12     | Pac | ck 🛛 |
|--------|-----|------|
|        |     |      |
| 10.000 |     |      |

#### FF4138 -Smiling Face Rocket

Rockets break into Happy Smiling Face in different colors. **5 Pieces** 

Packaging: 20/5

www.flashingfireworks.com