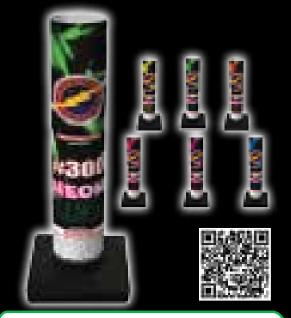

#### FF2021 - #300 NEON Single Shot Tube

One very large neon tube artillery shell break. Colors are purple, pink, lime, blue, orange, lemon.

2.75"D x 10"H Packaging: 12/1