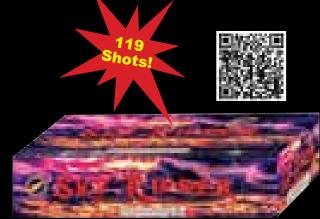

#### FF4067 - Sky Ripper

Long-lasting sprinkler cake with 119 shots that fires color beads, brocades, chrysanthemums, and power crackles. This incredible cake lasts a full minute!