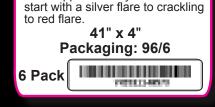

#### FF4077 - 14" Morning **Glory Sparkler** Lasts approximately 40 sec. and

[N]

REW

start with a silver flare to crackling to red flare.

15" x 1.5" x .5" Packaging: 360/6 6 Pack 

**Glory Sparkler** 

Lasts approximately 60 sec. and