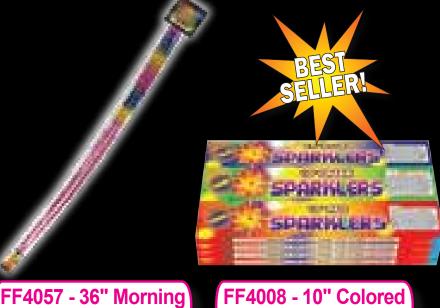

#### FF4077 - 14" Morning **Glory Sparkler** Lasts approximately 40 sec. and

[N]

REW

start with a silver flare to crackling to red flare.

15" x 1.5" x .5" Packaging: 360/6 6 Pack 

**Glory Sparkler** 

Lasts approximately 60 sec. and

Red, green and blue 10" sparklers.

FF4046 - 20" Gold

**Bamboo Sparkler** 

Twelve pieces of gold sparking fun!

21" x 2" x .5"

12 Pack

Packaging: 6/5/12