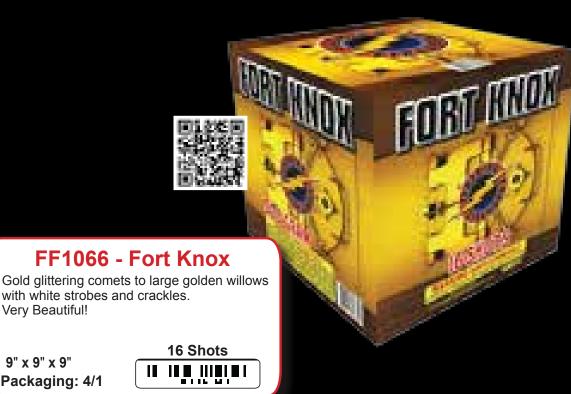

Long-lasting sprinkler cake with 119 shots that fires color beads, brocades, chrysanthemums, and power crackles. This incredible cake lasts a full minute!







#### FF1109 - General Patton

Silver comet tail to red, blue with green strobe, ending with red, blue with green strobe.

10" x 10" x 10" Packaging: 4/1





#### FF2002 - The Magnificent

A superb blend of red and green mines with brilliant purple willows finishing with enormous crackling silver palms.







#### FF579 - Eye Candy

Large bursts of red dahlia, green strobes and silver waves with crackles, blue peony, ending with red dahlia.

11" x 9" x 10" Packaging: 4/1

IN C





#### FF1068 - Disco Pyro

Silver glittering tail rising up to red white strobe and blue.

| 10" x 10" x 9" |
|----------------|
| Packaging: 4/1 |







#### FF1065 - Zombie Apocalypse

Comet tails to large breaking strobes with palms and crackles.

FF4053 - BioHazard

Red tail to red dahlia with white glitter, green tail to green

dahlia with red glitter, brocade crown bouquet to brocade

purple to green with time-rain.

15" x 15" x 9"

Packaging: 2/1

crown, blue to red with crackling, red tail to brocade crown with blue and time-rain, green tail to brocade crown with red and time-rain, blue to green with time-rain, silver tail to

17 Shots

ACC 111

9" x 9" x 9" Packaging: 4/1





#### FF1123 - Golden Boy

Gold glittering tails rising up to brocade crown with white strobe, blue and crackle, ending with a 4-shot finale.

9" x 9" x 9" Packaging: 4/1



500 GRAN CARES





#### FF2019 - Ape Escape

Go bananas with blue mines to red pe