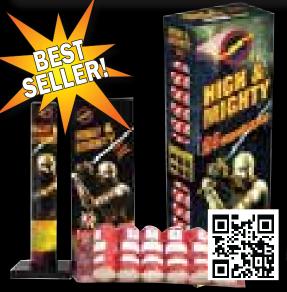

#### FF1172 - Venom Series

huthouse

Five striking 500 gram cakes together in one case! Fuse them together for one killer finale. Use the QR codes to witness their wrath!

Packaging: 1/5

SETTINGEN

13 Shots Ea. 10" x 6" x 6" Ea.