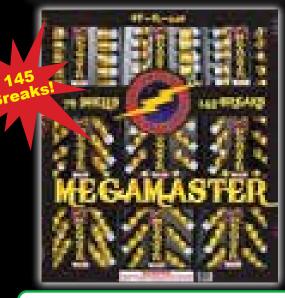

#### FFR346 - Megamaster Artillery Assortment

This MEGA assortment packs 76 shells, 145 breaks and comes with 9 shooters tubes.

| 27" x  | 6" x | 44"   |
|--------|------|-------|
| Packag | ging | : 1/1 |

| 145 Breaks | _ |
|------------|---|
|            | ] |

www.flashingfireworks.com

N G

**URE** 