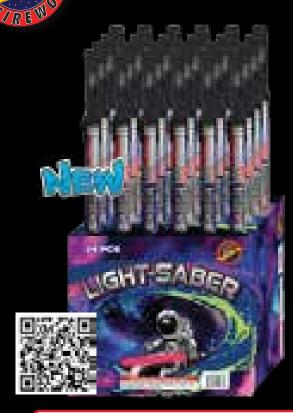

#### FF4137 - Light Saber

Bright, hand-held fountains last approximately 30 to 60 seconds.

Packaging: 24/1

24 Pieces