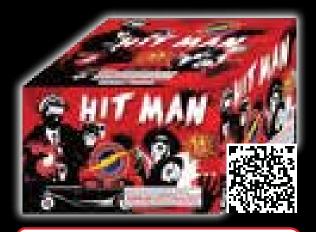

#### FF4103 - Hit Man

This hard hitter shoots purple, orange, garnet and cyan stars to red clubs then ends with a four-shot finale of lemon stars to red clubs.

14" x 12" x 9" Packaging: 4/1