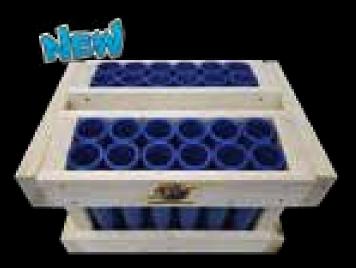

#### RACK24 - 24-Tube Shooter's Rack

Double fan row - 24-Shot blue 2"D HDPE pipes for consumer canister shells.

21" x 14" x 15" Packaging: 1/1

Bringing families together since 2008

0

Watch the Magic Before You Buy with Our Product QR Codes!