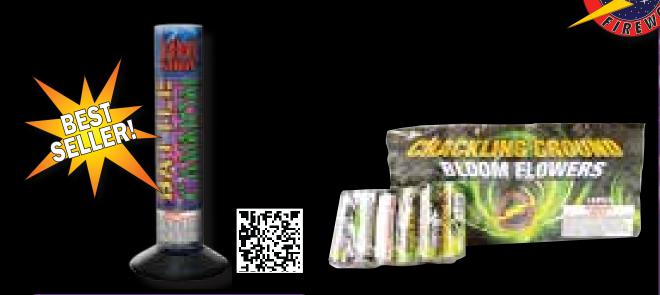

**0428 - Artificial Satellite** A small spinning disk that lifts into the air emitting sparks.

1 10

FF0901K - Crackling Ground

**Bloom Flower** 

These ground bloom flowers spin and end with a

8" x 4" x 2" Packaging: 20/12/6

12 Pack

loud crackle.

6 Pack

www.flashingfireworks.com

N G