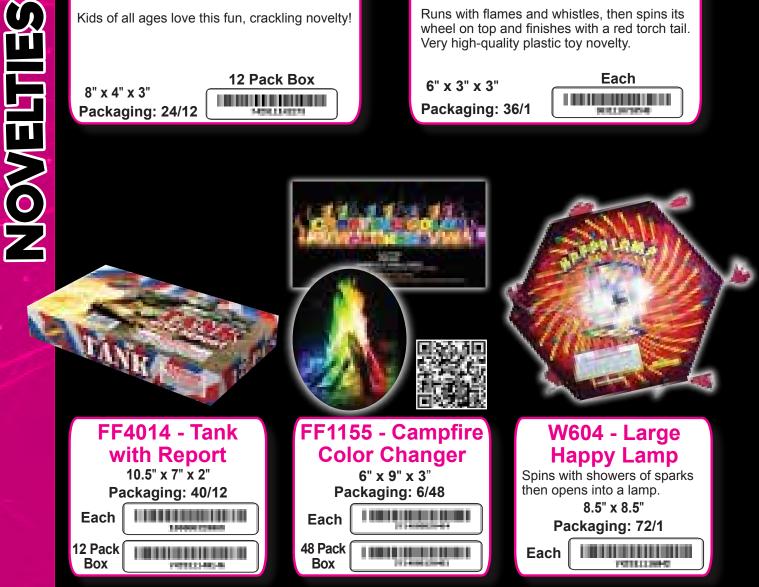

## NOVELTES

FF4127 - Magic Rope

Kids of all ages love this fun, crackling novelty!

#### FF1150 - Plastic Race Car

Runs with flames and whistles, then spins its wheel on top and finishes with a red torch tail. Very high-quality plastic toy novelty.

6" x 3" x 3" Packaging: 36/1

#### FF1153 - Swamp Buggy

Plastic toy firework with four shot effects that pushes the buggy forward, also with fountains and crackle.

6" x 4" x 4" Packaging: 24/1

#### FF1154 - Crime Fighter

Plastic car with multiple effects that puts the car in motion, purple fire, cold Ti-flower. Lasts for roughly 22 seconds. Packaged in a color box with window.

3" x 6.5" x 2" Packaging: 24/1