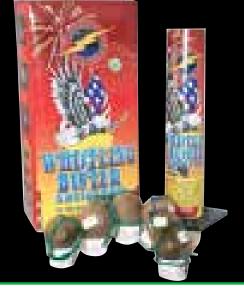

#### FF1192 - Atlas Thunder Rockets

Seven individual large stick rockets from the Gods! Two brocade crowns, two purple coco with green strobe, two green coco and 1 gold coco.

9" x 2" x 28" Packaging: 16/7

Rockets break into Happy Smiling Face in different colors. **5 Pieces** 

Packaging: 20/5

#### FF4124 - Space Force Rockets

6 Pack

0.0001110012-00

Jumbo stick rocket.

26" x 3" x 1.5" Packaging: 36/6

16" x 6.5" x 3" Packaging: 36/12 12 Pack

www.flashingfireworks.com

N/