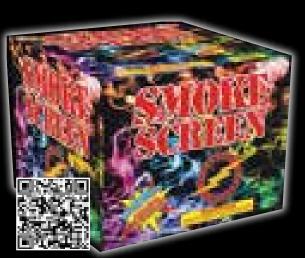

# FF4034 - Smoke Screen Daytime multi-shot cake with smoke comets. 10.5" x 10.5" x 9"

Packaging: 4/1