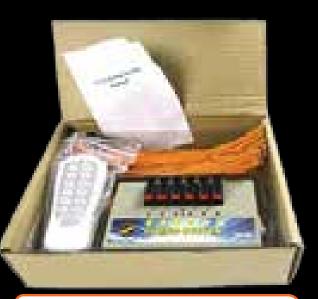

#### FFPLUS - Firefly Plus Remote Firing System

The new Firefly remote firing system is here. Check out the newest & easiest way to set up your shows at home!