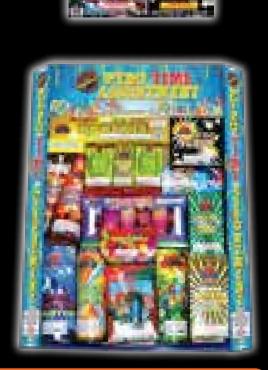

#### FF3007 - Pyro Time Assortment

Medium-sized tray assortment.

20" x 15" x 3" Packaging: 8/1

RING

REW

A massive tray assortment with a mixture of everything you need including artillery shells, novelty items and various fountains.

| 36" x 13" x 2" | Each      |
|----------------|-----------|
| Packaging: 3/1 | 201000000 |
|                |           |