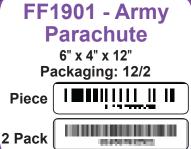

r streamer effect. 8" x 7" x 3"

Packaging: 24/6



FFT5530 - Giant Parachute 40" A 40" (circumference) giant daytime parachute that will keep the kids looking to the sky. 3"D x 9"H Packaging: 20/4 Piece 4 Pack



6 Pack

#### FF2023 - 10' Super Parachute

The biggest parachute in the market! 10 feet in circumference.

3"D x 11"H Packaging: 24/1



## PARACHUTES



#### FFT2549 - Red Dawn Parachute Attack

An item that both kids and adult love with 36 parachutes shooting high in the air.

6"D x 3"H Packaging: 12/1



#### FF4024 - Parachute Invasion

490 parachutes fill the sky with this 500 gram parachute cake. Yes, you read it right... that's 490 parachutes. A party favorite!

10" x 10" x 9" Packaging: 2/1







Each shot launches 3 parachutes high into the sky. Great for daytime.











www.flashingfireworks.com

N (e

TRE







#### FF4030 - Gatling Candle

140 shots of assorted color pearls with loud bangs. Sounds like a Gatling Gun!

3"D x 32"H Packaging: 12/1

140 Shots 

hots



#### T6236 - 10 Ball Magical Candle

10 shot miniature roman candle. No spike.

10 Shots

12" x 3" x 1" Packaging: 80/12



#### FF1076 - Super Comet Candle

Bright bushy comet tails trail every shot. 66 shots with spike.

3"D x 28"H Packaging: 15/1



www.flashingfireworks.com

N Co

## ROMAN CANDLES



#### FF1182 - Minigun Roman Candle

That's right... 668 shots! There's nothing "mini" about this roman candle!

3.5"D x 33"H Packaging: 9/1

TICI



#### **FF4009 - 10 Ball Bang**

Classic 10 ball candle with report.

| 18" x 2" x 1"   |  |
|-----------------|--|
| Packaging: 36/4 |  |