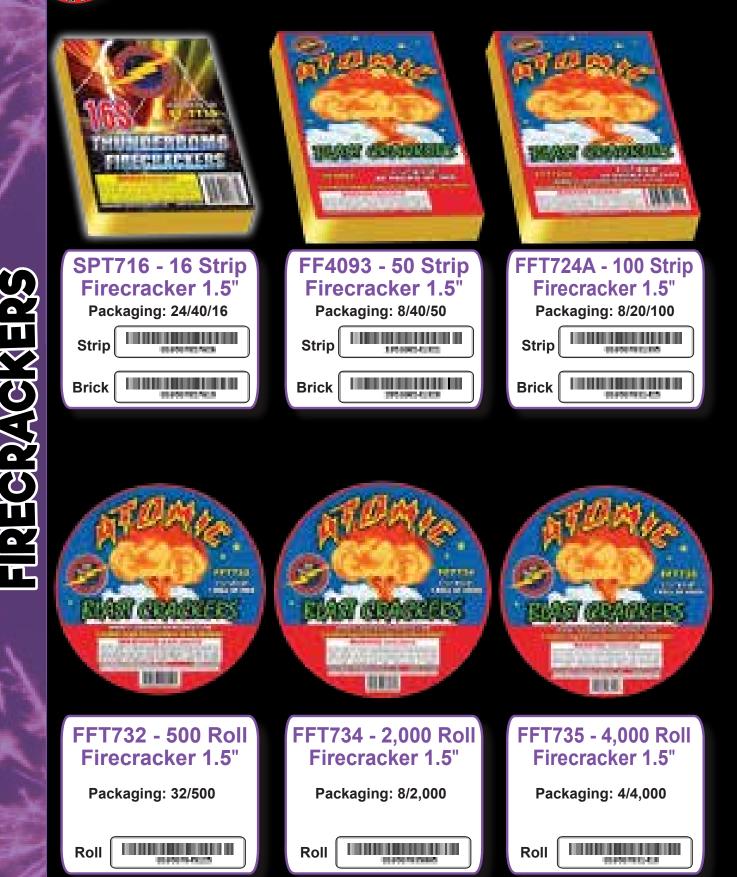

## FIREGRACKERS

## FIREGRACKERS

12701

FF700 - M-70 Salute 36 piece window box.

Packaging: 40/36

12

121.00

FFT737 - 16,000 Roll Firecracker 1.5"

Packaging: 1/16,000