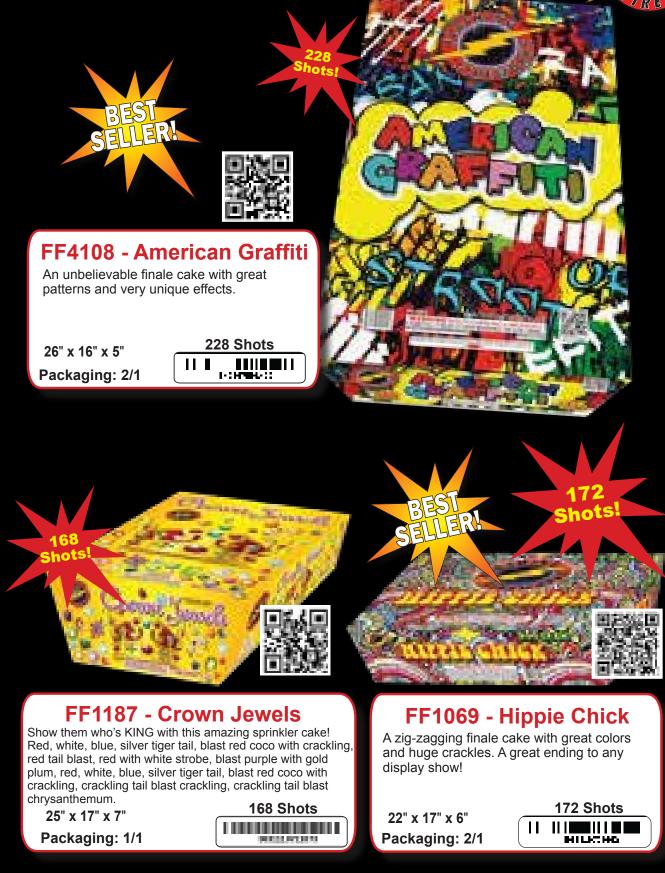

#### FF1199 - Three Ring Circus

1500 gram finale (linked fuse cake) - sure to leave your friends and family wide-eyed and excited for more! **72 Shots** 

30" x 11" x 9" Packaging: 1/3

1500 GRAM FINALE - 72 SHITS

#### FF1199 - Three **Ring Circus**

ALE - 72 SHOT

1500 gram finale (linked fuse cake) - sure to leave your friends and family wide-eyed and excited for more!

30" x 11" x 9" Packaging: 1/3

www.flashingfireworks.com

1500 GRAM FIN

FF4076 - Wicked Willows Twelve big beautiful golden willows - light up the night sky!

11" x 9" x 9" Packaging: 4/1