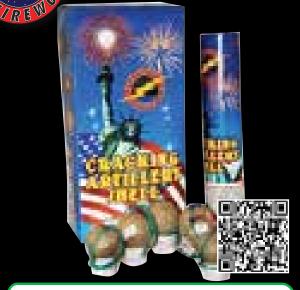

6 Breaks

| ■ | ■ | | | **■ ■ |** >::\_\_481:

comet canister shell in bag with header.

9" x 8" x 30" Packaging: 3/24