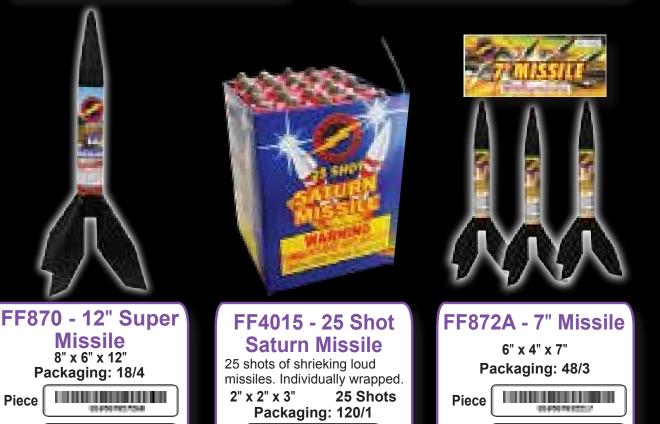

#### FF4017 - 300 Shot Saturn Missile Battery

300 nots

300 shots of the loud screaming missiles everyone enjoys!

10.000 Pp. 100.0

24" x 2" x 3" Packaging: 12/1

ALN 6

REW

#### FF4018 - 750 Shot Saturn Missile Battery

750 shots of loud missiles that get faster as it nears the end. Very Loud!

28" x 21" x 3" Packaging: 2/1

..............

CONTRACTOR OF A

3 Pack

750 Shots

55555557777777

#### **FF4049** - Jumbo Saturn Missile

92-shot jumbo Saturn missile.

10" x 3" x 4" Packaging: 15/1