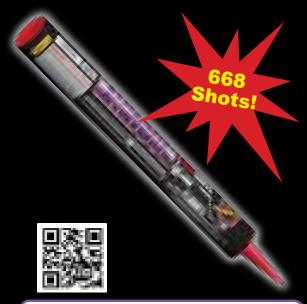

#### FF1182 - Minigun Roman Candle

That's right... 668 shots! There's nothing "mini" about this roman candle!

3.5"D x 33"H Packaging: 9/1

TICI