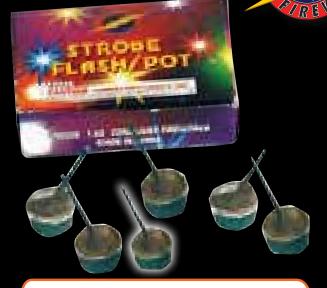

11

FF1188 - Crackling Barrels Three individual barrels that crackle for almost 2 minutes a piece.

4" x 1" × 3" Packaging: 72/3

4"D x 13"H

Packaging: 6/2

2 Pack Box

SP2006 - Strobe Flash Pot Bright flashing strobes. 4" x 3" × 1" Packaging: 6/20/6