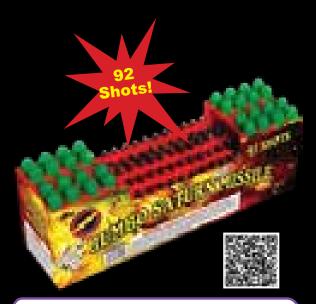

#### **FF4049** - Jumbo Saturn Missile

92-shot jumbo Saturn missile.

10" x 3" x 4" Packaging: 15/1