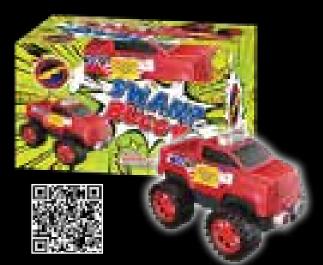

#### FF1153 - Swamp Buggy

Plastic toy firework with four shot effects that pushes the buggy forward, also with fountains and crackle.

6" x 4" x 4" Packaging: 24/1