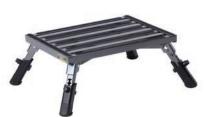

#### Adjustable Aluminum Step

- 15/8" leg adjustment
- Platform size: 19" wide x 14" deep
- Adjusts from 63/8" to 8" tall
- Replacement parts available
- Maximum load 1,000 lbs

PA-250 Adjustable Aluminum Step