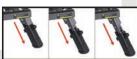

# WATCH YOUR STEP. WE DO.

### **Stromberg Steps & Stools**

## Our large platforms are strong, easy to use and provide traction for added safety.

## **Platform Steps**



#### **Aluminum Step**

- 8" tall
- 3<sup>1</sup>/<sub>2</sub>" tall when folded
- Platform size: 19" wide x 14" deep
- · Lightweight, 7 lbs
- Replacement parts available
- Maximum load 1,000 lbs

PA-100 Aluminum Step



Each leg adjusts independently for un-level camp sites

EHS-102-R

EHS-103-R



#### Adjustable Aluminum Step

- 15/8" leg adjustment
- Platform size: 19" wide x 14" deep
- Adjusts from 63/8" to 8" tall
- Replacement parts available
- Maximum load 1,000 lbs

PA-250 Adjustable Aluminum Step

#### **Steel Step**

- Adjusts to 4" and 8"
- Maximum load 300 lbs



S-150 Steel Platform

#### **Plastic Step**

- Adjusts to 4" and 8"
- NOT pet friendly
- Maximum load 500 lbs



**P-102** Plastic Platform Both models supported by steel rails

## **Econo Porch**

- Interchangable handrail for left or right hand usage
- 2 and 3 step models available
- Landing platform: 27" wide
   x 16" deep
- 27" wide x 9" deep steps
- 2 step platform height: 21" (with 7" rise)
  3 step platform height: 28" (with 7" rise)
- 300 lb capacity



- 111/2" wide x 151/2" high
- First step is 7" fro