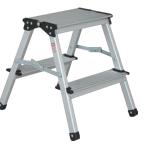

- 111/2" wide x 151/2" high
- First step is 7" from the ground
- Folded size: 12" wide x 17<sup>1</sup>/<sub>2</sub>" high x 7" deep
- Maximum load 330 lbs
- PA-202 Step Stool