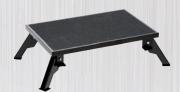

#### **Steel Step**

- Adjusts to 4" and 8"
- Maximum load 300 lbs

S-150 Steel Platform

#### **Plastic Step**

- Adjusts to 4" and 8"
- NOT pet friendly
- Maximum load 500 lbs

**P-102** Plastic Platform Both models supported by steel rails