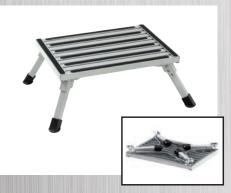

#### **Aluminum Step**

- 8" tall
- 3<sup>1</sup>/<sub>2</sub>" tall when folded
- Platform size: 19" wide x 14" deep
- · Lightweight, 7 lbs
- Replacement parts available
- Maximum load 1,000 lbs

PA-100 Aluminum Step