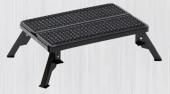

#### **Aluminum Step**

- 8" tall
- 3<sup>1</sup>/<sub>2</sub>" tall when folded
- Platform size: 19" wide x 14" deep
- · Lightweight, 7 lbs
- Replacement parts available
- Maximum load 1,000 lbs

PA-100 Aluminum Step