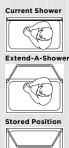

#### Extend-A-Shower

- Pivots into your shower stall when not needed
- Can be used to drip dry laundry over your shower basin
- Longer length (54"-60" available)