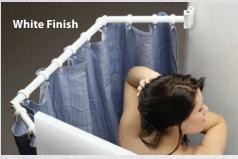

## SHOWER WITH MORE ELBOW (AND EVERYTHING) ROOM

EXT-3542ORB Fits tubs 35"- 42" wide, Bronze Finish EXT-3542 Fits tubs 35"- 42" wide, White Finish EXT-3542S Fits tubs 35"- 42" wide, Satin Finish

#### Extend-A-Shower

- Pivots into your shower stall when not needed
- Can be used to drip dry laundry over your shower basin
- Longer length (54"-60" available)