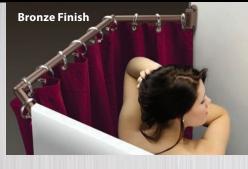

## SHOWER WITH MORE ELBOW (AND EVERYTHING) ROOM

EXT-3542ORB Fits tubs 35"- 42" wide, Bronze Finish EXT-3542 Fits tubs 35"- 42" wide, White Finish EXT-3542S Fits tubs 35"- 42" wide, Satin Finish

#### Extend-A-Shower

- Pivots into your shower stall when not needed
- Can be used to drip dry laundry over your shower basin
- Longer length (54"-60" available)