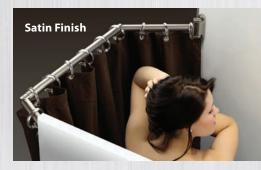

## SHOWER WITH MORE ELBOW (AND EVERYTHING) ROOM

EXT-3542ORB Fits tubs 35"- 42" wide, Bronze Finish EXT-3542 Fits tubs 35"- 42" wide, White Finish EXT-3542S Fits tubs 35"- 42" wide, Satin Finish

#### Extend-A-Shower

- Pivots into your shower stall when not needed
- Can be used to drip dry laundry over your shower basin
- Longer length (54"-60" available)