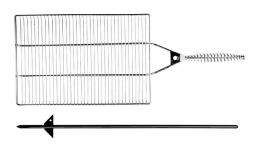

#### GR-1522

## **Stake & Grill**

- Grill measures 15" wide x 22" long
- Stake measures 36" long
- Adjusts on stake to desired heat
- Upturned edges will keep hot dogs on the grill
- Rotates 360 degrees
- Chrome finish cleans easily
- Nylon bag included to keep neat and tidy