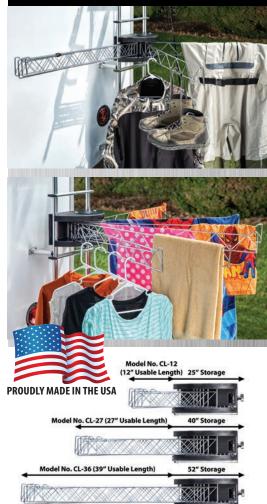

# AIR YOUR DIRTY LAUNDRY. BUT WASH IT FIRST.

CL-12 (12" usable line space)CL-27 (27" usable line space)CL-36 (39" usable line space)

## **Extend-A-Line**

- Six independent arms that can carry up to 60 lbs of towels, suits and clothes on hangers
- Easily mounts to a 1" or 1 <sup>1</sup>/<sub>2</sub>" exterior ladder or can be wall, bumper or A-frame mounted if no ladder is available (with available additional acccessories)