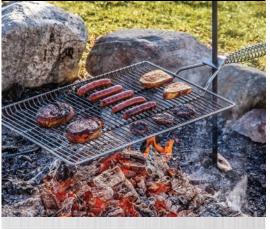

# RARE. MEDIUM RARE. SHOE LEATHER. YOUR CHOICE.

## **Stake & Grill**

- Grill measures 15" wide x 22" long
- Stake measures 36" long
- Adjusts on stake to desired heat
- Upturned edges will keep hot dogs on the grill
- Rotates 360 degrees
- Chrome finish cleans easily
- Nylon bag included to keep neat and tidy