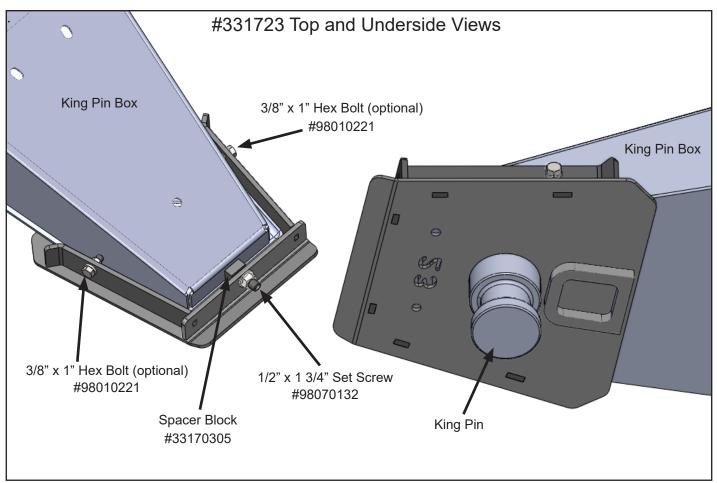

## Quick Connect Capture Plate Lippert Rhino Box Part# 331723

## Instructions

- 1. Confirm the "A, B and C" measurements of your trailer's king pin plate listed in the Quick Connect Capture Plate Chart before proceeding (visit our website at www.pullrite.com for Fit Chart details).
- 2. While holding the Capture Plate in place up on the trailer's king pin, tighten the 1/2" Set Screw and Spacer Block against the king pin box.
- 3. To prevent the Set Screw from backing out, tighten the Flange Nut.
- 4. Optional -The (2) 3/8" Hex bolts are not necessary to hold the plate in place, but can be used for an extra safety measure in case the 1/2" set screw should somehow loosen. For this measure, tighten bolts with nuts through existing holes on both sides of the Capture Plate.