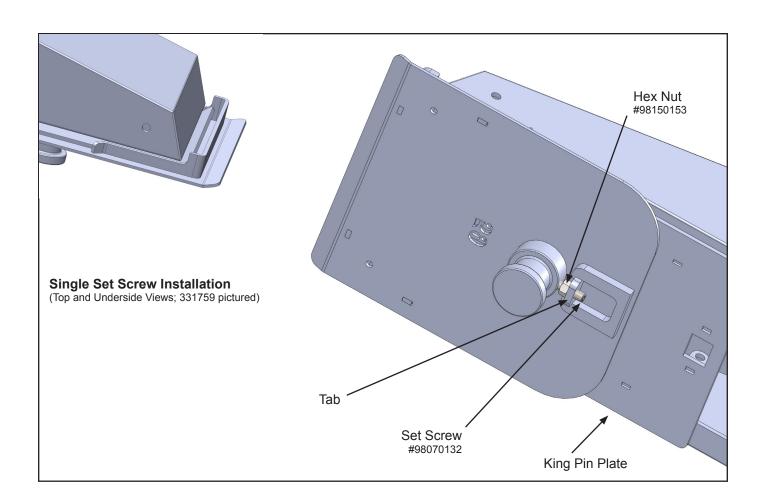

## Quick Connect Capture Plates 5<sup>th</sup> Airborne and Rotoflex

(Part# 331759, and 331760)

- 1. Confirm the "A,B and C" measurements of your trailer's king pin plate listed in the Quick Connect Capture Plate Chart before proceeding (visit our website at www.pullrite.com for Fit Chart details). The #331759 5th Airborne plate is pictured below, but the installation procedures remain the same for both plates referenced here.
- 2. Holding the Capture Plate in place on the trailer's king pin box, tighten the Set Screw against the king pin.
- 3. To prevent the Set Screw from backing out, tighten the hex nut against the tab on the Wedge. *Do not tighten the hex nut against or toward the king pin*.