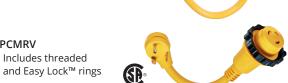

### · LED power-on indicator

Thumbgrip locator

Includes threaded

 Includes threaded and Easy Lock™ rings

(F)

**PARK SIDE** 

**MALE PLUG** 

Attaches to pedestal receptacle or cordset