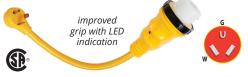

### 104SPPRV

- LED power-on indicator
- · Thumbgrip locator
- Includes threaded ring

150SPPRV

### · LED power-on indicator

Thumbgrip locator

Includes threaded

 Includes threaded and Easy Lock™ rings

(F)

**PARK SIDE** 

**MALE PLUG** 

Attaches to pedestal receptacle or cordset