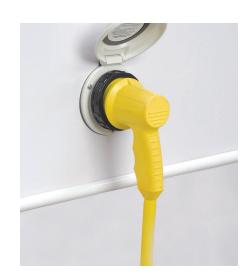

### 104SPPRV

- LED power-on indicator
- · Thumbgrip locator
- Includes threaded ring

150SPPRV

### · LED power-on indicator

Thumbgrip locator

Includes threaded

 Includes threaded and Easy Lock™ rings

(F)

**PARK SIDE** 

**MALE PLUG** 

Attaches to pedestal receptacle or cordset

### **124ARV**

1PCMRV

30A 125V 2-Pole, 3-Wire RV Use Only

30A 125V

2-Pole, 3-Wire

RV Use Only