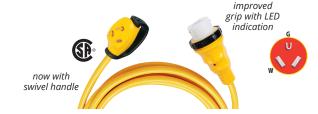

### 104SPPRV

- LED power-on indicator
- · Thumbgrip locator
- Includes threaded ring

150SPPRV

### · LED power-on indicator

Thumbgrip locator

Includes threaded

 Includes threaded and Easy Lock™ rings

(F)

**PARK SIDE** 

**MALE PLUG** 

Attaches to pedestal receptacle or cordset