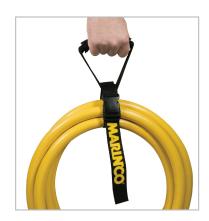

## **Cordset Carrying Strap**

Bundle and organize your power cables or hoses with this durable and flexible nylon carrying strap. The adjustable design fits around cord sets or hoses up to 9" in diameter, while the ergonomic, rubber handle makes carrying even larger 50 amp cord sets easy on your hand. A metal, reinforced grommet allows for hanging and storage.