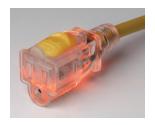

## **15A Marine Grade Locking Extension Cords**

- Clear ends with lighted female end for visual power indication
- 14/3 marine grade SJTOW cable
- Female end contains slide button lock for protection against cable disconnection
- Slide button lock compatible with all other manufacturers' products
- ETL certified to UL standards