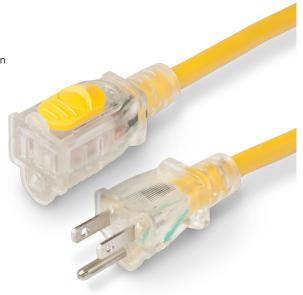

## **15A Marine Grade Locking Extension Cords**

- Clear ends with lighted female end for visual power indication
- 14/3 marine grade SJTOW cable
- Female end contains slide button lock for protection against cable disconnection
- Slide button lock compatible with all other manufacturers' products
- ETL certified to UL standards

| Length | Description                     | Part #   |
|--------|---------------------------------|----------|
| 25'    | 14/3 15A Locking Extension Cord | 150025RV |
| 50'    | 14/3 15A Locking Extension Cord | 150050RV |