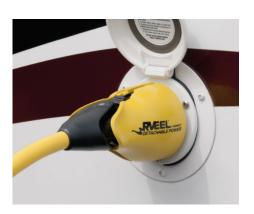

## One Hand. A simple twist. Full Power.

The RV EEL (Easily Engaged Lock) Detachable Cordset has a patented, industry first, jaw-clamp design that provides one-handed operation and a secure waterproof seal, eliminating the need for a locking ring. Built for the harshest environments, the RV EEL connection is UL listed. Best of all, it works with your current inlet. The plug end of the cord features a large grip handle that provides a safe connection and is movable so the electrical box can be closed. In addition to cordsets with RV EEL technology, ParkPower® also offers a full range of pigtail adapters featuring the new RV EEL technology.

## **RV Connection End**

- EEL Jaw clamp technology—Eliminates locking ring
- · LED power indicator
- · Secondary lock for added security
- · Cord light
- Water-tight seal
- · Works with your current inlet