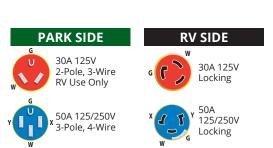

## **RV Connection End**

- EEL Jaw clamp technology—Eliminates locking ring
- · LED power indicator
- · Secondary lock for added security
- · Cord light
- Water-tight seal
- · Works with your current inlet

## **Power Connection End**

- · Large Grip Swivel handle allows box cover to close
- Keeps hand away from dangerous high voltage contacts
- · Easier to insert and remove electrical plug
- Meets and exceeds rigorous UL testing standards
- 30 Amp and 50 Amp cordset models in 25' lengths
- RV EEL product line includes connectors, pigtail and straight adapters