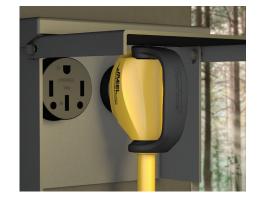

## One Hand. A simple twist. Full Power.

The RV EEL (Easily Engaged Lock) Detachable Cordset has a patented, industry first, jaw-clamp design that provides one-handed operation and a secure waterproof seal, eliminating the need for a locking ring. Built for the harshest environments, the RV EEL connection is UL listed. Best of all, it works with your current inlet. The plug end of the cord features a large grip handle that provides a safe connection and is movable so the electrical box can be closed. In addition to cordsets with RV EEL technology, ParkPower® also offers a full range of pigtail adapters featuring the new RV EEL technology.

## **Power Connection End**

- · Large Grip Swivel handle allows box cover to close
- Keeps hand away from dangerous high voltage contacts
- · Easier to insert and remove electrical plug
- Meets and exceeds rigorous UL testing standards
- 30 Amp and 50 Amp cordset models in 25' lengths
- RV EEL product line includes connectors, pigtail and straight adapters