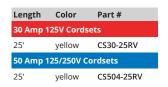

## **Power Connection End**

- · Large Grip Swivel handle allows box cover to close
- Keeps hand away from dangerous high voltage contacts
- · Easier to insert and remove electrical plug
- Meets and exceeds rigorous UL testing standards
- 30 Amp and 50 Amp cordset models in 25' lengths
- RV EEL product line includes connectors, pigtail and straight adapters