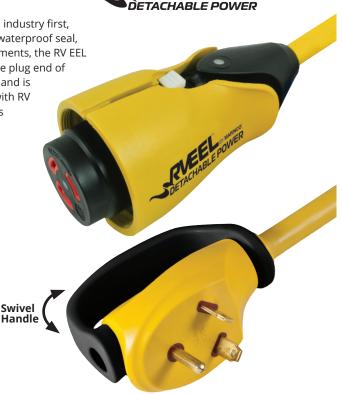

## One Hand. A simple twist. Full Power.

The RV EEL (Easily Engaged Lock) Detachable Cordset has a patented, industry first, jaw-clamp design that provides one-handed operation and a secure waterproof seal, eliminating the need for a locking ring. Built for the harshest environments, the RV EEL connection is UL listed. Best of all, it works with your current inlet. The plug end of the cord features a large grip handle that provides a safe connection and is movable so the electrical box can be closed. In addition to cordsets with RV EEL technology, ParkPower® also offers a full range of pigtail adapters featuring the new RV EEL technology.

## **RV Connection End**

- EEL Jaw clamp technology—Eliminates locking ring
- · LED power indicator
- · Secondary lock for added security
- · Cord light
- Water-tight seal
- · Works with your current inlet

## **Power Connection End**

- · Large Grip Swivel handle allows box cover to close
- Keeps hand away from dangerous high voltage contacts
- · Easier to insert and remove electrical plug
- Meets and exceeds rigorous UL testing standards
- 30 Amp and 50 Amp cordset models in 25' lengths
- RV EEL product line includes connectors, pigtail and straight adapters