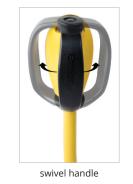

## **Power Connection End**

- · Large Grip Swivel handle allows box cover to close
- Keeps hand away from dangerous high voltage contacts
- · Easier to insert and remove electrical plug
- Meets and exceeds rigorous UL testing standards
- 30 Amp and 50 Amp cordset models in 25' lengths
- RV EEL product line includes connectors, pigtail and straight adapters