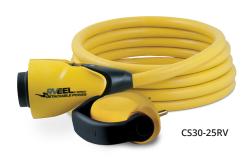

## One Hand. A simple twist. Full Power.

The RV EEL (Easily Engaged Lock) Detachable Cordset has a patented, industry first, jaw-clamp design that provides one-handed operation and a secure waterproof seal, eliminating the need for a locking ring. Built for the harshest environments, the RV EEL connection is UL listed. Best of all, it works with your current inlet. The plug end of the cord features a large grip handle that provides a safe connection and is movable so the electrical box can be closed. In addition to cordsets with RV EEL technology, ParkPower® also offers a full range of pigtail adapters featuring the new RV EEL technology.

## **Power Connection End**

- · Large Grip Swivel handle allows box cover to close
- Keeps hand away from dangerous high voltage contacts
- · Easier to insert and remove electrical plug
- Meets and exceeds rigorous UL testing standards
- 30 Amp and 50 Amp cordset models in 25' lengths
- RV EEL product line includes connectors, pigtail and straight adapters