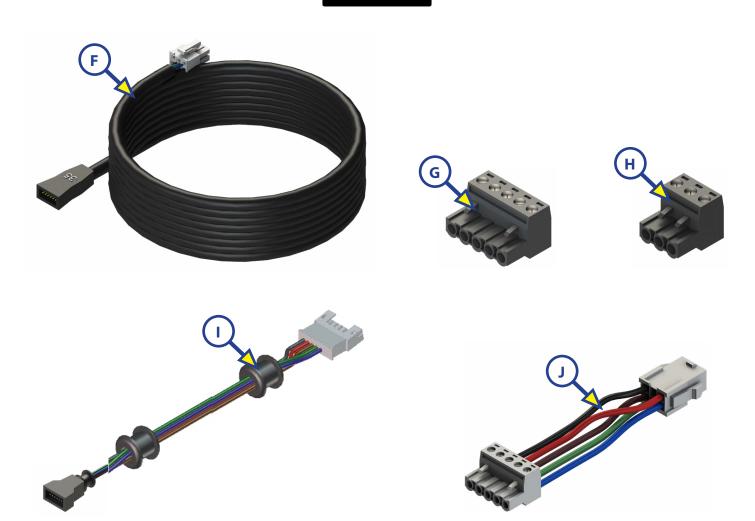

## **IN-WALL® SLIDE-OUT COMPONENTS**

| Callout | Part #        | Description                          |
|---------|---------------|--------------------------------------|
| F       | <u>238744</u> | 5 ft. Controller to Motor Harness    |
|         | <u>238990</u> | 10 ft. Controller to Motor Harness   |
|         | <u>247768</u> | 15 ft. Controller to Motor Harness   |
|         | <u>229755</u> | 20 ft. Controller to Motor Harness   |
|         | <u>238991</u> | 25 ft. Controller to Motor Harness   |
|         | <u>229756</u> | 30 ft. Controller to Motor Harness   |
|         | <u>238992</u> | 35 ft. Controller to Motor Harness   |
| G       | 229758        | Harness Connector 5 Wires (OBSOLETE) |
| Н       | 229759        | Harness Connector 3 Wires (OBSOLETE) |
| I       | <u>241834</u> | 5 ft. Interconnect Harness           |
|         | 241835        | 6 ft. Interconnect Harness           |
|         | <u>241836</u> | 8 ft. Interconnect Harness           |
| J       | 258760        | 6" Pigtail Harness (OBSOLETE)        |