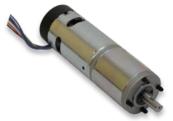

## Slide-Out System

| 236575In-Wall Slide Motor211852In-Wall Slide Controller V-Sync2120639Interior Switch & Plate | part no. | description                      |
|----------------------------------------------------------------------------------------------|----------|----------------------------------|
|                                                                                              | 236575   | In-Wall Slide Motor              |
| 120639 Interior Switch & Plate                                                               | 211852   | In-Wall Slide Controller V-Sync2 |
|                                                                                              | 120639   | Interior Switch & Plate          |
| 320500 J38 Roller for In-Wall Slide-Out                                                      | 320500   | J38 Roller for In-Wall Slide-Out |