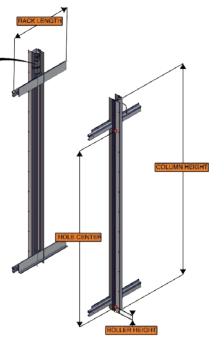

## IN-WALL®\_SLIDE-OUT PARTS

Introduced in 2009, our In-Wall<sup>®</sup> Slide-Out System has revolutionized the RV industry. All motors and mechanics are located in the slide walls and the patented aircraft-quality worm rail provides smooth and efficient slide-out movement.





૾

120639



247768



236575



211852





In-Wall Slide-Out Diagram



## Slide-Out System

| 236575In-Wall Slide Motor211852In-Wall Slide Controller V-Sync2120639Interior Switch & Plate | part no. | description                      |
|----------------------------------------------------------------------------------------------|----------|----------------------------------|
|                                                                                              | 236575   | In-Wall Slide Motor              |
| 120639 Interior Switch & Plate                                                               | 211852   | In-Wall Slide Controller V-Sync2 |
|                                                                                              | 120639   | Interior Switch & Plate          |
| 320500 J38 Roller for In-Wall Slide-Out