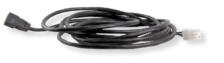

| part no. | description        |
|----------|--------------------|
| 247768   | 15' Wiring Harness |
| 229755   | 20' Wiring Harness |
| 238991   | 25' Wiring Harness |
| 229756   | 30' Wiring Harness |
| 238992   | 35' Wiring Harness |