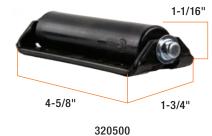

## Slide-Out System

| 236575In-Wall Slide Motor211852In-Wall Slide Controller V-Sync2120639Interior Switch & Plate | part no. | description                      |
|----------------------------------------------------------------------------------------------|----------|----------------------------------|
|                                                                                              | 236575   | In-Wall Slide Motor              |
| 120639 Interior Switch & Plate                                                               | 211852   | In-Wall Slide Controller V-Sync2 |
|                                                                                              | 120639   | Interior Switch & Plate          |
| 320500 J38 Roller for In-Wall Slide-Out                                                      | 320500   | J38 Roller for In-Wall Slide-Out |