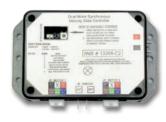

## Slide-Out System

| 236575In-Wall Slide Motor211852In-Wall Slide Controller V-Sync2120639Interior Switch & Plate | part no. | description                      |
|----------------------------------------------------------------------------------------------|----------|----------------------------------|
|                                                                                              | 236575   | In-Wall Slide Motor              |
| 120639 Interior Switch & Plate                                                               | 211852   | In-Wall Slide Controller V-Sync2 |
|                                                                                              | 120639   | Interior Switch & Plate          |
| 320500 J38 Roller for In-Wall Slide-Out                                                      | 320500   | J38 Roller for In-Wall Slide-Out |