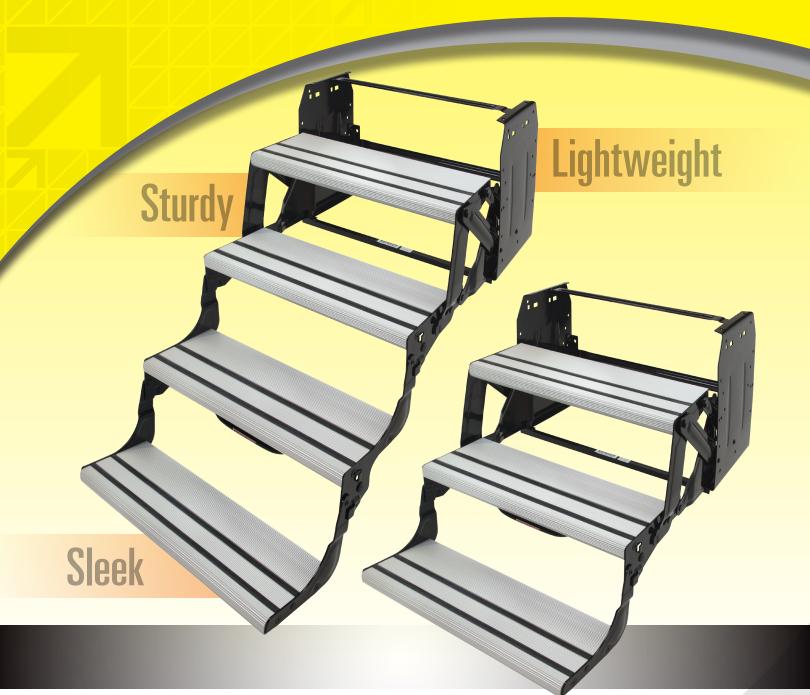

Upgrade your RV with the sleek, euro-style Alumi-Tread hybrid step featuring strong, proven steel linkage and attractive aluminum treads with anti-slip rubber grooves for excellent traction. Lightweight aluminum step treads resist rust, ensuring long-lasting durability. The Alumi-Tread Step is available in triple and quad configurations, and provides both style and functionality. Alumi-Tread lends a clean, modern appearance to your RV and consistent, smooth operation at an attractive price point.

- Available in triple and quad configurations
- Lightweight, durable aluminum treads
- Sleek, Euro-style design
- Anti-slip rubber grooves
- Strong, steel linkage