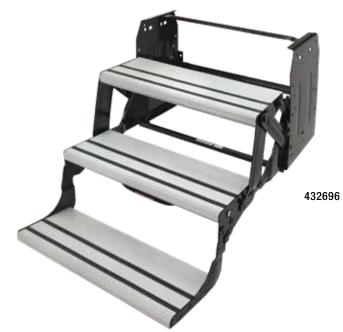

## ALUMI-TREAD Step®

Upgrade your RV with the sleek, Euro-style Alumi-Tread hybrid step featuring strong, proven steel linkage and attractive aluminum treads with anti-slip rubber grooves for excellent traction. Lightweight aluminum step treads resist rust, ensuring long-lasting durability. The Alumi-Tread Step is available in triple and quad configurations, and provides both style and functionality. Alumi-Tread lends a clean, modern appearance to your RV and consistent, smooth operation at an attractive price point.

## **FEATURES**

- Available in Triple and Quad configurations
- Lightweight, durable aluminum threads
- Sleek Euro-style design
- Anti-slip rubber grooves
- Strong Steel Linkage

| part no. | description                    |
|----------|--------------------------------|
| 432696   | Alumi-Tread Triple Manual Step |
| 432698   | Alumi-Tread Quad Manual Step   |