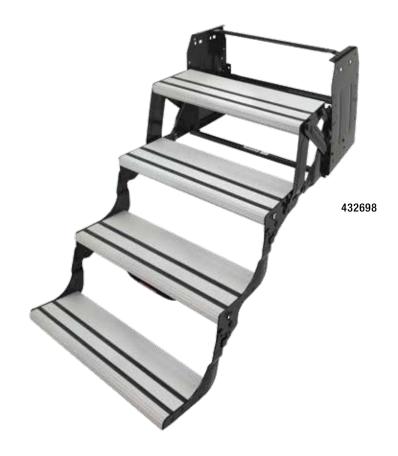

## ALUMI-TREAD Step®

Upgrade your RV with the sleek, Euro-style Alumi-Tread hybrid step featuring strong, proven steel linkage and attractive aluminum treads with anti-slip rubber grooves for excellent traction. Lightweight aluminum step treads resist rust, ensuring long-lasting durability. The Alumi-Tread Step is available in triple and quad configurations, and provides both style and functionality. Alumi-Tread lends a clean, modern appearance to your RV and consistent, smooth operation at an attractive price point.

## **FEATURES**

- Available in Triple and Quad configurations
- Lightweight, durable aluminum threads
- Sleek Euro-style design
- Anti-slip rubber grooves
- Strong Steel Linkage

| part no. | description                    |
|----------|--------------------------------|
| 432696   | Alumi-Tread Triple Manual Step |
| 432698   | Alumi-Tread Quad Manual Step   |