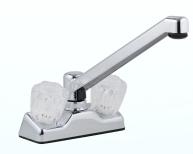

Kitchen Faucet, Knob Handles

Product Number 20380R219

chrome, clear handles

Shower faucet with vacuum breaker hose connection

Product Number 20354R207

chrome, clear handles

Tub shower wall faucet with hose connection