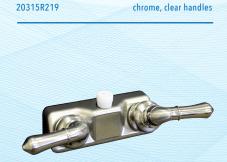

chrome, clear handles

Shower faucet with vacuum breaker hose connection

**Product Number** 20354RW21 20354RP21

white, smoked handles ivory, smoked handles

High Rise Kitchen faucet, 10" metal spout, knob handles

Kitchen Faucet, Knob Handles

Product Number 20380R219

chrome, clear handles

Shower faucet with vacuum breaker hose connection

Product Number 20354R207

chrome, clear handles

Tub shower wall faucet with hose connection