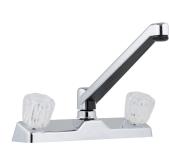

## 5 YEAR WARRANTY

High Rise Kitchen faucet, 10" metal spout, tea pot handles

Product Number 20380R340NABX

Brush Nickel

Kitchen/bar faucet, 9" metal spout

| Pro | du  | ct | N | um | ber |  |
|-----|-----|----|---|----|-----|--|
| 203 | 308 | R2 | 0 | 9  |     |  |