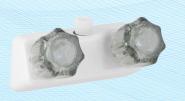

chrome, clear handles

Shower faucet with vacuum breaker hose connection

**Product Number** 20354RW21 20354RP21

white, smoked handles ivory, smoked handles

High Rise Kitchen faucet, 10" metal spout, knob handles