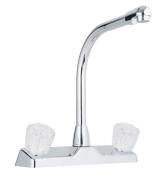

Product Number 20380R143A 20380R147WABX

chrome, clear handles white, smoked handles

Kitchen/bar faucet, knob handles

**Product Number** 

Shower faucets with vacuum breaker hose connections

Product Number 20354R300NABX brush nickel tea pot handles