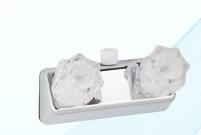

Product Number 20380R143A 20380R147WABX

chrome, clear handles white, smoked handles

Kitchen/bar faucet, knob handles

**Product Number** 

Shower faucets with vacuum breaker hose connections

Product Number 20354R300NABX brush nickel tea pot handles