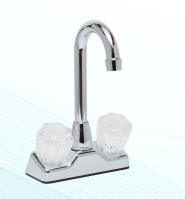

Product Number 20380R143A 20380R147WABX

chrome, clear handles white, smoked handles

Kitchen/bar faucet, knob handles

**Product Number** 

Shower faucets with vacuum breaker hose connections

Product Number 20354R300NABX brush nickel tea pot handles

Kitchen Faucet, Knob Handles

Product Number 20380R219

chrome, clear handles

Shower faucet with vacuum breaker hose connection

Product Number 20354R207

chrome, clear handles

Tub shower wall faucet with hose connection