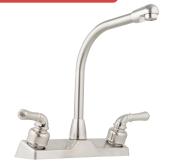

## 5 YEAR WARRANTY

High Rise Kitchen faucet, 10" metal spout, tea pot handles

Product Number 20380R340NABX

Brush Nickel

Kitchen/bar faucet, 9" metal spout

| Pro | du  | ct | N | um | ber |  |
|-----|-----|----|---|----|-----|--|
| 203 | 308 | R2 | 0 | 9  |     |  |