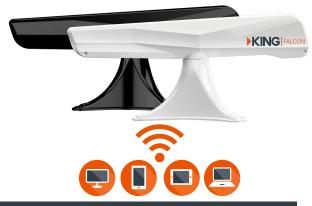

### KING Falcon

# Fully Automatic Directional Wi-Fi Antenna w/Extender

The KING Falcon is a high-gain, self-pointing, roof-mounted RV Wi-Fi antenna. The KING Falcon provides fast, reliable, secure Wi-Fi anywhere. With the free KING Falcon App, your antenna will find your network and lock on with just a few clicks on your Android or iOS device.

- · Automatic, self-pointing Wi-Fi antenna
- Fastest speeds for streaming
- Optimized, long-range signal acquisition
- Effortlessly connect all your mobile devices
- · Safe and secure mobile internet

### Wi-Fi at a distance!

**Fully Automatic** 

Safe & Secure

App Driven

KF1000 (White) / KF1001 (Black)