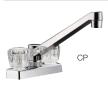

### 4" Non-Metallic Kitchen/Bar/Galley Faucet

Synthetic Waterways, 8" Long Spout **MFG#** Finish

Crystal Acrylic Knobs DF-PK640A-CP Chrome Smoked Knobs DF-PK640S-WT White