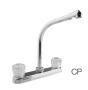

# Hi-Arc RV Kitchen Faucet

Metal Hybrid Construction, 10" Hi-Arc Spout MFG# Finish

DF-NMK330-CP Chrome