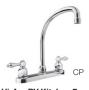

#### Classical Two Handle RV Kitchen Faucet Non-Metallic, Synthetic Waterways

MFG# Finish DF-PK600C-CP Chrome Satin Nickel DF-PK600C-SN