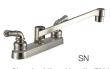

#### Two Handle Non-Metallic RV Kitchen Faucet Synthetic Waterways, Smoked Knobs

Finish DF-PK600S-SN Satin Nickel DF-PK600S-WT White DF-PK600S-BQ Bisque