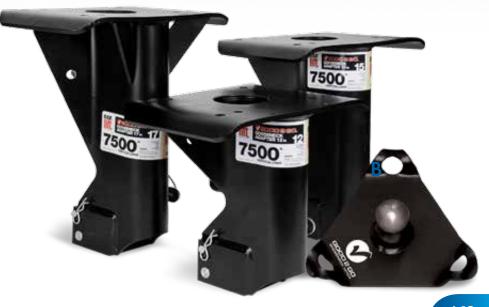

#### A. Eaz-Lift Gooseneck Adapters

will convert most standard fifth-wheel trailers to a gooseneck trailer. This allows you to have the convenience of towing two types of trailers with only one truck. You will also enjoy towing a fifth-wheel trailer without having a large hitch taking up the bed of your truck. Eaz-Lift's Gooseneck adapters feature an automatic latching coupler for a simple hookup and disconnect. They have a 30,000 lb tow rating and are available in 12, 15 and 17 inch heights for your specific truck and trailer setup. Easy to install and each adapter comes with all of the parts and hardware needed for installation.

48490 17" Gooseneck Adapter

48500 12" Gooseneck Adapter

48501 15" Gooseneck Adapter

48572 Bolt Pack for Gooseneck Adapter

#### B. Gooseneck Ball & Plate Ball

plate with 2 5/16" ball spins in and out. 30,000 lb. rating. (7,500 lb vertical load). Requires only one 3" hole in truck bed.

48561 Ball and Plate w/wrench

### **Gooseneck System**

- Adapts 5th wheel trailer to fit gooseneck trailer hitch\*
- Rated up to 30,000 lb.
- · Available in 12-, 15- and 17-inch heights
- · Easy to install
- Tow a 5th wheel trailer without a large hitch taking up the bed of your truck