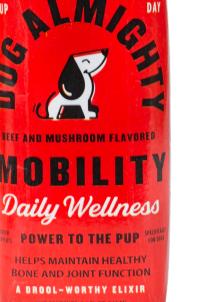

## **DOG ALMIGHTY ELIXIRS® - MOBILITY** BEEF AND MUSHROOM FLAVOR

**AVAILABLE IN:** 