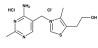

#### **Thiamine** Hydrochloride: 200mg

Plays a critical role in the transmission of nerve impulses which helps support balanced behavior.