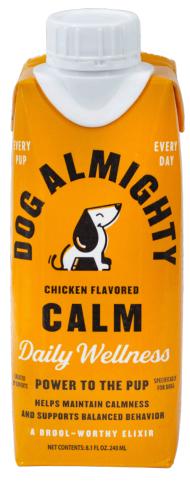

# DOG ALMIGHTY ELIXIRS® - CALM CHICKEN FLAVOR

## NO MORE PILLS OR POWDERS!

## **Active Ingredients:**

(per 4 TBSP)