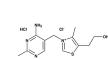

## Thiamine

Hydrochloride: 200mg Plays a critical role in the transmission of nerve impulses which helps support balanced behavior.

Ginger: 200mg An herb that helps promote and maintain calmness and supports healthy digestion.