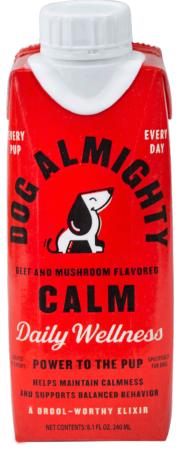

## **DOG ALMIGHTY ELIXIRS® - CALM BEEF AND MUSHROOM FLAVOR**



## **Active Ingredients:**

(per 4 TBSP)



## Thiamine

Hydrochloride: 200mg Plays a critical role in the transmission of nerve impulses which helps support balanced behavior.





Ginger: 200mg An herb that helps promote and maintain calmness and supports healthy digestion.



L-Tryptophan: 60mg This amino acid is precursor of serotonin which helps support a balanced behavior.



Chamomile Oil: 1.2mg An herb that helps promote and maintain calmness.









Production: Mixed and bottled in Savannah, GA Packaging: Printed in Denton, TX





**Beef Bone Broth** Source of collagen peptides, vitamins and minerals.



**Button Mushrooms** (Agaricus bisporous) Source of antioxidants. vitamins and minerals.



GREAT BRITAIN Salt Required to maintain cellular environment.



Yeast Extract Source of vitamins and helps support nervous system function and metabolic.



Inactive Ingredients: